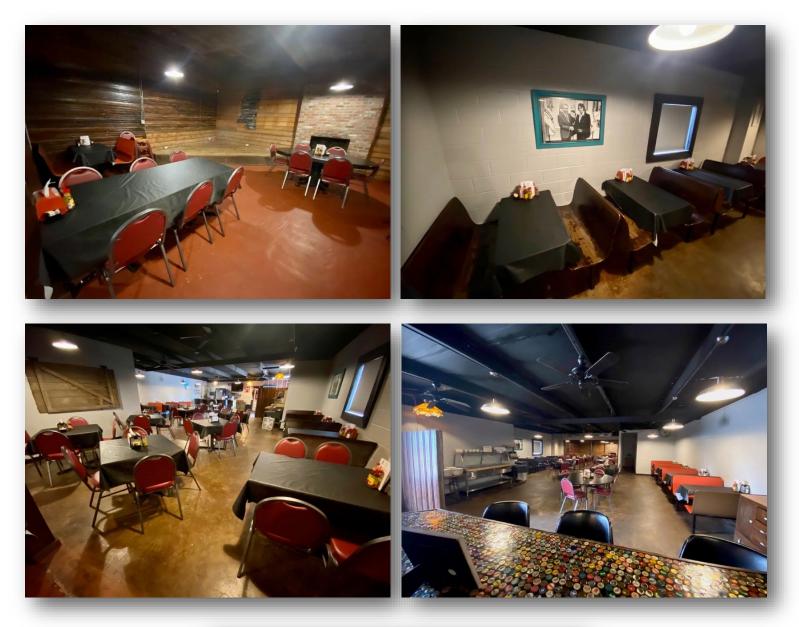

### Catfish Cabin on the River in Rosedale Bolivar County, MS

#### 1310 Main Street Rosedale, MS 38769

Are you looking for a turn-key, income producing opportunity? *Catfish Cabin on the River* in Bolivar County, MS needs new owners! This move-in-ready, renovated restaurant is fully equipped and can serve great dishes in a matter of hours. Located on the Blues Trail at the intersection of THE GREAT RIVER ROAD and MS Hwy 8 in Rosedale, this restaurant is setup for buffet or menu order dining. Breakfast, lunch, or dinner, the private dining area is suitable for private parties or business meetings. A small stage is available for live entertainment and there are various sized tables and booths to accommodate any group. The restaurant is just minutes south of Terrene Landing, the only public viewing area of the Mississippi River in Bolivar County and the newest stop for MS River Paddlewheel Cruises. The Port of Rosedale is to the south of the restaurant making this combination of tourism and industry a high traffic area and great restaurant location. For a private showing, contact Tracey or Charlie today!