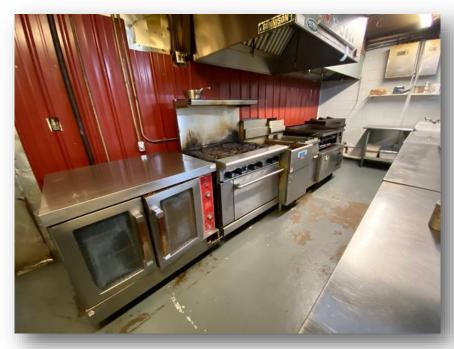

### Catfish Cabin on the River in Rosedale Bolivar County, MS

#### 1310 Main Street Rosedale, MS 38769

Are you looking for a turn-key, income producing opportunity? *Catfish Cabin on the River* in Bolivar County, MS needs new owners! This move-in-ready, renovated restaurant is fully equipped and can serve great dishes in a matter of hours. Located on the Blues Trail at the intersection of THE GREAT RIVER ROAD and MS Hwy 8 in Rosedale, this restaurant is setup for buffet or menu order dining. Breakfast, lunch, or dinner, the private dining area is suitable for private parties or business meetings. A small stage is available for live entertainment and there are various sized tables and booths to accommodate any group. The restaurant is just minutes south of Terrene Landing, the only public viewing area of the Mississippi River in Bolivar County and the newest stop for MS River Paddlewheel Cruises. The Port of Rosedale is to the south of the restaurant making this combination of tourism and industry a high traffic area and great restaurant location. For a private showing, contact Tracey or Charlie today!