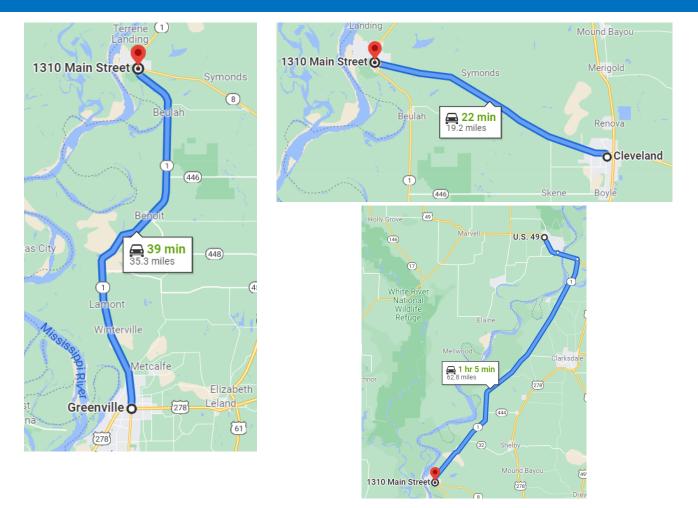

# **DIRECTIONAL MAP**

#### 1310 Main Street Rosedale, MS 38769

<u>Directions from Helena, AR:</u> Travel south on Hwy 49 for approximately 4.1 miles. Turn right onto Hwy 1 and continue for 54.3 miles and the destination is on the right.

Directions from Greenville, MS: Travel north on Hwy 1 for 35.3 miles; the destination will be on the left.

<u>Directions from Cleveland, MS:</u> Travel west on Hwy 8 for 18.8 miles, turn right on Main Street and the destination is on the left.

<u>Directions from Helena, AR:</u> Travel south on Hwy 49 for approximately 4.1 miles. Turn right onto Hwy 1 and continue for 54.3 miles and the destination is on the right.

<u>Directions from Greenville, MS:</u> Travel north on Hwy 1 for 35.3 miles; the destination will be on the left. <u>Directions from Cleveland, MS:</u> Travel west on Hwy 8 for 18.8 miles, turn right on Main Street and the destination is on the left.