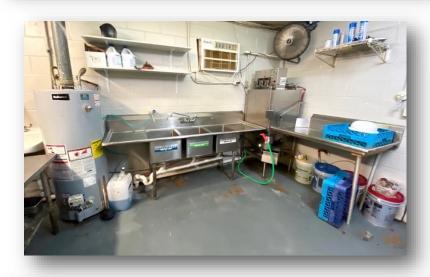

#### 1310 Main Street Rosedale, MS 38769

Are you looking for a turn-key, income producing opportunity? *Catfish Cabin on the River* in Bolivar County, MS needs new owners! This move-in-ready, renovated restaurant is fully equipped and can serve great dishes in a matter of hours. Located on the Blues Trail at the intersection of THE GREAT RIVER ROAD and MS Hwy 8 in Rosedale, this restaurant is setup for buffet or menu order dining. Breakfast, lunch, or dinner, the private dining area is suitable for private parties or business meetings. A small stage is available for live entertainment and there are various sized tables and booths to accommodate any group. The restaurant is just minutes south of Terrene Landing, the only public viewing area of the Mississippi River in Bolivar County and the newest stop for MS River Paddlewheel Cruises. The Port of Rosedale is to the south of the restaurant making this combination of tourism and industry a high traffic area and great restaurant location. For a private showing, contact Tracey or Charlie today!