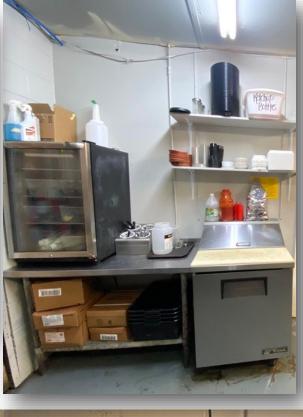

#### 1310 Main Street Rosedale, MS 38769

Are you looking for a turn-key, income producing opportunity? *Catfish Cabin on the River* in Bolivar County, MS needs new owners! This move-in-ready, renovated restaurant is fully equipped and can serve great dishes in a matter of hours. Located on the Blues Trail at the intersection of THE GREAT RIVER ROAD and MS Hwy 8 in Rosedale, this restaurant is setup for buffet or menu order dining. Breakfast, lunch, or dinner, the private dining area is suitable for private parties or business meetings. A small stage is available for live entertainment and there are various sized tables and booths to accommodate any group. The restaurant is just minutes south of Terrene Landing, the only public viewing area of the Mississippi River in Bolivar County and the newest stop for MS River Paddlewheel Cruises. The Port of Rosedale is to the south of the restaurant making this combination of tourism and industry a high traffic area and great restaurant location. For a private showing, contact Tracey or Charlie today!