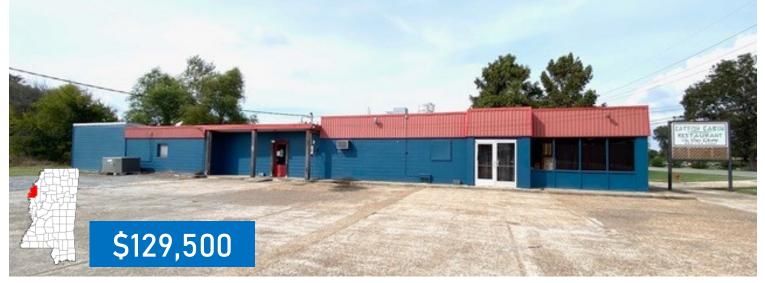

### Catfish Cabin on the River in Rosedale Bolivar County, MS

#### 1310 Main Street Rosedale, MS 38769

Are you looking for a turn-key, income producing opportunity? *Catfish Cabin on the River* in Bolivar County, MS needs new owners! This move-in-ready, renovated restaurant is fully equipped and can serve great dishes in a matter of hours. Located on the Blues Trail at the intersection of THE GREAT RIVER ROAD and MS Hwy 8 in Rosedale, this restaurant is setup for buffet or menu order dining. Breakfast, lunch, or dinner, the private dining area is suitable for private parties or business meetings. A small stage is available for live entertainment and there are various sized tables and booths to accommodate any group. The restaurant is just minutes south of Terrene Landing, the only public viewing area of the Mississippi River in Bolivar County and the newest stop for MS River Paddlewheel Cruises. The Port of Rosedale is to the south of the restaurant making this combination of tourism and industry a high traffic area and great restaurant location. For a private showing, contact Tracey or Charlie today!