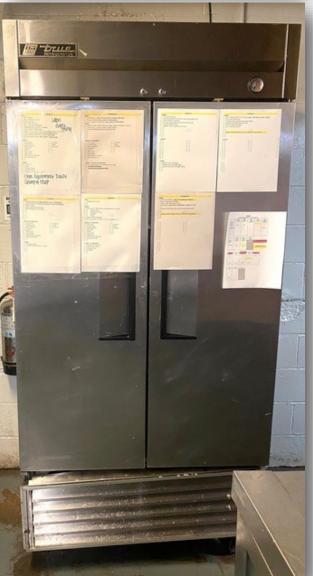

#### 1310 Main Street Rosedale, MS 38769

Are you looking for a turn-key, income producing opportunity? *Catfish Cabin on the River* in Bolivar County, MS needs new owners! This move-in-ready, renovated restaurant is fully equipped and can serve great dishes in a matter of hours. Located on the Blues Trail at the intersection of THE GREAT RIVER ROAD and MS Hwy 8 in Rosedale, this restaurant is setup for buffet or menu order dining. Breakfast, lunch, or dinner, the private dining area is suitable for private parties or business meetings. A small stage is available for live entertainment and there are various sized tables and booths to accommodate any group. The restaurant is just minutes south of Terrene Landing, the only public viewing area of the Mississippi River in Bolivar County and the newest stop for MS River Paddlewheel Cruises. The Port of Rosedale is to the south of the restaurant making this combination of tourism and industry a high traffic area and great restaurant location. For a private showing, contact Tracey or Charlie today!