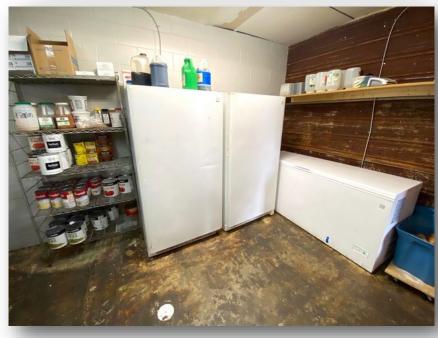

#### 1310 Main Street Rosedale, MS 38769

Are you looking for a turn-key, income producing opportunity? *Catfish Cabin on the River* in Bolivar County, MS needs new owners! This move-in-ready, renovated restaurant is fully equipped and can serve great dishes in a matter of hours. Located on the Blues Trail at the intersection of THE GREAT RIVER ROAD and MS Hwy 8 in Rosedale, this restaurant is setup for buffet or menu order dining. Breakfast, lunch, or dinner, the private dining area is suitable for private parties or business meetings. A small stage is available for live entertainment and there are various sized tables and booths to accommodate any group. The restaurant is just minutes south of Terrene Landing, the only public viewing area of the Mississippi River in Bolivar County and the newest stop for MS River Paddlewheel Cruises. The Port of Rosedale is to the south of the restaurant making this combination of tourism and industry a high traffic area and great restaurant location. For a private showing, contact Tracey or Charlie today!