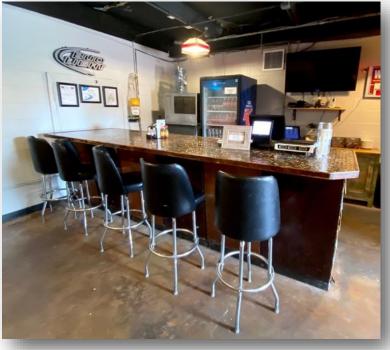

### Catfish Cabin on the River in Rosedale Bolivar County, MS

#### 1310 Main Street Rosedale, MS 38769

Are you looking for a turn-key, income producing opportunity? *Catfish Cabin on the River* in Bolivar County, MS needs new owners! This move-in-ready, renovated restaurant is fully equipped and can serve great dishes in a matter of hours. Located on the Blues Trail at the intersection of THE GREAT RIVER ROAD and MS Hwy 8 in Rosedale, this restaurant is setup for buffet or menu order dining. Breakfast, lunch, or dinner, the private dining area is suitable for private parties or business meetings. A small stage is available for live entertainment and there are various sized tables and booths to accommodate any group. The restaurant is just minutes south of Terrene Landing, the only public viewing area of the Mississippi River in Bolivar County and the newest stop for MS River Paddlewheel Cruises. The Port of Rosedale is to the south of the restaurant making this combination of tourism and industry a high traffic area and great restaurant location. For a private showing, contact Tracey or Charlie today!