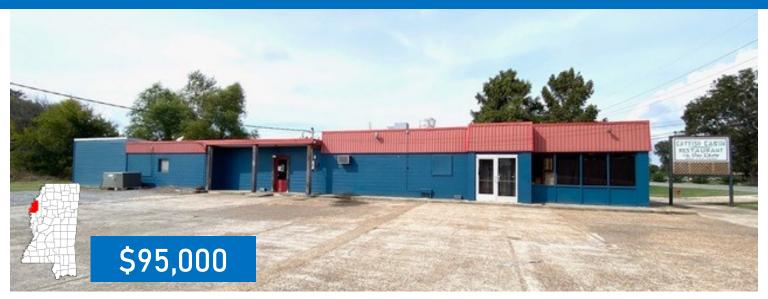

# Catfish Cabin on the River in Rosedale Bolivar County, MS

#### 1310 Main Street Rosedale, MS 38769

Are you looking for an income producing opportunity? *Catfish Cabin on the River* in Bolivar County, MS needs new owners! Located on the Blues Trail at the intersection of THE GREAT RIVER ROAD and MS Hwy 8 in Rosedale, this restaurant is setup for buffet or menu order dining. Breakfast, lunch, or dinner, the private dining area is suitable for private parties or business meetings. A small stage is available for live entertainment and there are various sized tables and booths to accommodate any group. The restaurant is just minutes south of Terrene Landing, the only public viewing area of the Mississippi River in Bolivar County and the newest stop for MS River Paddlewheel Cruises. The Port of Rosedale is to the south of the restaurant making this combination of tourism and industry a high traffic area and great restaurant location. For a private showing, contact Tracey or Charlie today!