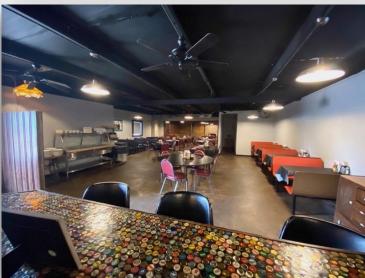

#### 1310 Main Street Rosedale, MS 38769

Are you looking for an income producing opportunity? *Catfish Cabin on the River* in Bolivar County, MS needs new owners! Located on the Blues Trail at the intersection of THE GREAT RIVER ROAD and MS Hwy 8 in Rosedale, this restaurant is setup for buffet or menu order dining. Breakfast, lunch, or dinner, the private dining area is suitable for private parties or business meetings. A small stage is available for live entertainment and there are various sized tables and booths to accommodate any group. The restaurant is just minutes south of Terrene Landing, the only public viewing area of the Mississippi River in Bolivar County and the newest stop for MS River Paddlewheel Cruises. The Port of Rosedale is to the south of the restaurant making this combination of tourism and industry a high traffic area and great restaurant location. For a private showing, contact Tracey or Charlie today!