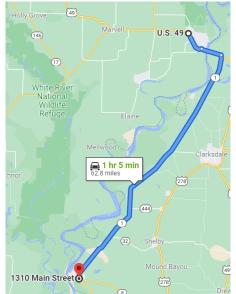

<u>Directions from Helena, AR:</u> Travel south on Hwy 49 for approximately 4.1 miles. Turn right onto Hwy 1 and continue for 54.3 miles and the destination is on the right.

<u>Directions from Greenville, MS:</u> Travel north on Hwy 1 for 35.3 miles; the destination will be on the left. <u>Directions from Cleveland, MS:</u> Travel west on Hwy 8 for 18.8 miles, turn right on Main Street and the destination is on the left.

### 1310 Main Street Rosedale, MS 38769

<u>Directions from Helena, AR:</u> Travel south on Hwy 49 for approximately 4.1 miles. Turn right onto Hwy 1 and continue for 54.3 miles and the destination is on the right.