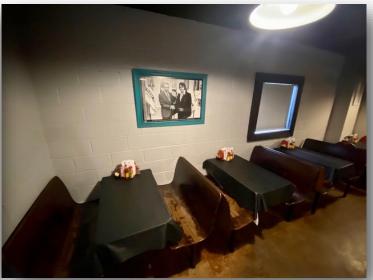

#### 1310 Main Street Rosedale, MS 38769

Are you looking for an income producing opportunity? *Catfish Cabin on the River* in Bolivar County, MS needs new owners! Located on the Blues Trail at the intersection of THE GREAT RIVER ROAD and MS Hwy 8 in Rosedale, this restaurant is setup for buffet or menu order dining. Breakfast, lunch, or dinner, the private dining area is suitable for private parties or business meetings. A small stage is available for live entertainment and there are various sized tables and booths to accommodate any group. The restaurant is just minutes south of Terrene Landing, the only public viewing area of the Mississippi River in Bolivar County and the newest stop for MS River Paddlewheel Cruises. The Port of Rosedale is to the south of the restaurant making this combination of tourism and industry a high traffic area and great restaurant location. For a private showing, contact Tracey or Charlie today!