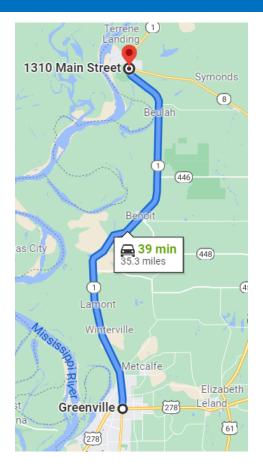

<u>Directions from Helena, AR:</u> Travel south on Hwy 49 for approximately 4.1 miles. Turn right onto Hwy 1 and continue for 54.3 miles and the destination is on the right.

<u>Directions from Greenville, MS:</u> Travel north on Hwy 1 for 35.3 miles; the destination will be on the left. <u>Directions from Cleveland, MS:</u> Travel west on Hwy 8 for 18.8 miles, turn right on Main Street and the destination is on the left.

Directions from Greenville, MS: Travel north on Hwy 1 for 35.3 miles; the destination will be on the left.

<u>Directions from Cleveland, MS:</u> Travel west on Hwy 8 for 18.8 miles, turn right on Main Street and the destination is on the left.