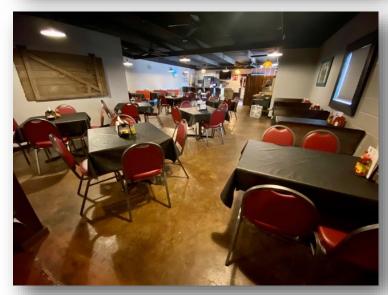

#### 1310 Main Street Rosedale, MS 38769

Are you looking for an income producing opportunity? *Catfish Cabin on the River* in Bolivar County, MS needs new owners! Located on the Blues Trail at the intersection of THE GREAT RIVER ROAD and MS Hwy 8 in Rosedale, this restaurant is setup for buffet or menu order dining. Breakfast, lunch, or dinner, the private dining area is suitable for private parties or business meetings. A small stage is available for live entertainment and there are various sized tables and booths to accommodate any group. The restaurant is just minutes south of Terrene Landing, the only public viewing area of the Mississippi River in Bolivar County and the newest stop for MS River Paddlewheel Cruises. The Port of Rosedale is to the south of the restaurant making this combination of tourism and industry a high traffic area and great restaurant location. For a private showing, contact Tracey or Charlie today!