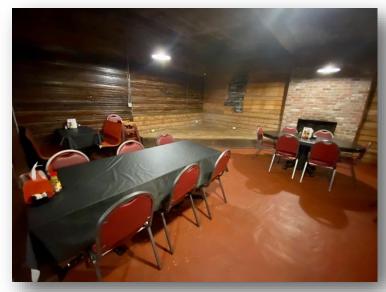

#### 1310 Main Street Rosedale, MS 38769

Are you looking for an income producing opportunity? *Catfish Cabin on the River* in Bolivar County, MS needs new owners! Located on the Blues Trail at the intersection of THE GREAT RIVER ROAD and MS Hwy 8 in Rosedale, this restaurant is setup for buffet or menu order dining. Breakfast, lunch, or dinner, the private dining area is suitable for private parties or business meetings. A small stage is available for live entertainment and there are various sized tables and booths to accommodate any group. The restaurant is just minutes south of Terrene Landing, the only public viewing area of the Mississippi River in Bolivar County and the newest stop for MS River Paddlewheel Cruises. The Port of Rosedale is to the south of the restaurant making this combination of tourism and industry a high traffic area and great restaurant location. For a private showing, contact Tracey or Charlie today!