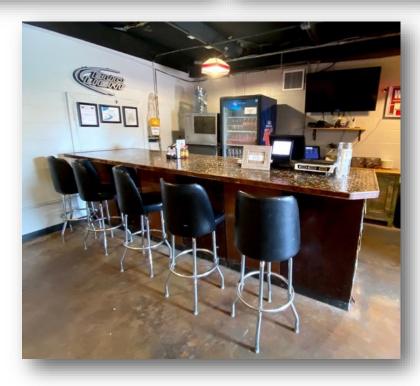

#### 1310 Main Street Rosedale, MS 38769

Are you looking for an income producing opportunity? *Catfish Cabin on the River* in Bolivar County, MS needs new owners! Located on the Blues Trail at the intersection of THE GREAT RIVER ROAD and MS Hwy 8 in Rosedale, this restaurant is setup for buffet or menu order dining. Breakfast, lunch, or dinner, the private dining area is suitable for private parties or business meetings. A small stage is available for live entertainment and there are various sized tables and booths to accommodate any group. The restaurant is just minutes south of Terrene Landing, the only public viewing area of the Mississippi River in Bolivar County and the newest stop for MS River Paddlewheel Cruises. The Port of Rosedale is to the south of the restaurant making this combination of tourism and industry a high traffic area and great restaurant location. For a private showing, contact Tracey or Charlie today!