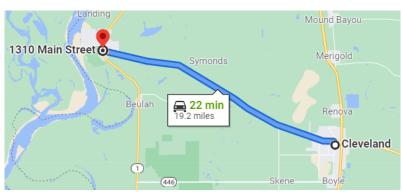

<u>Directions from Helena, AR:</u> Travel south on Hwy 49 for approximately 4.1 miles. Turn right onto Hwy 1 and continue for 54.3 miles and the destination is on the right.

<u>Directions from Greenville, MS:</u> Travel north on Hwy 1 for 35.3 miles; the destination will be on the left. <u>Directions from Cleveland, MS:</u> Travel west on Hwy 8 for 18.8 miles, turn right on Main Street and the destination is on the left.

Directions from Greenville, MS: Travel north on Hwy 1 for 35.3 miles; the destination will be on the left.

<u>Directions from Cleveland, MS:</u> Travel west on Hwy 8 for 18.8 miles, turn right on Main Street and the destination is on the left.