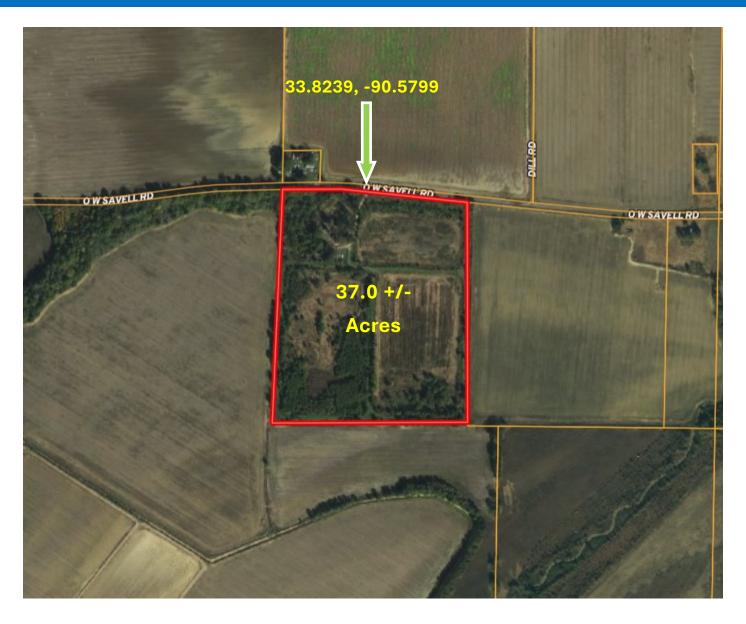

t a food source to attract ducks in-season. A small house is on site and with some TLC it could be a nice camp. Bring your camper or trailer, as there is plenty of parking space. A metal storage building is available to store your gear and equipment. Also, a large blind is available. Walk out of the camp and be hunting in 5 minutes. Call Bruce today for a private showing

<u>Directions from the intersection of Hwy 8 and Hwy 61 in Cleveland, MS:</u> Travel north on Hwy 61 towards 1st Street for 5.4 miles, turn right onto Old Hwy 61. Travel 0.4 miles and turn right onto Drew Merigold Rd and in 8.1 miles turn left onto W Stacey Road. Continue for 0.7 miles and turn right on 0 W Savell Rd, the destination is on the right in 0.5 miles.

















Expect More. Get More.

# **AERIAL MAP**



**Click for Interactive Map** 







## **OWNERSHIP MAP**





**BRUCE WEST,** REALTOR®
Bruce@TomSmithLand.com
662.441.2500 office | 662.873.3007 cell



#### **DIRECTIONAL MAP**



52 O W Saville Road Drew, MS 38737

<u>Directions from the intersection of Hwy 8 and Hwy 61 in Cleveland, MS:</u> Travel north on Hwy 61 towards 1st Street for 5.4 miles, turn right onto Old Hwy 61. Travel 0.4 miles and turn right onto Drew Merigold Rd and in 8.1 miles turn left onto W Stacey Road. Continue for 0.7 miles and turn right on 0 W Savell Rd, the destination is on the right in 0.5 miles



BRUCE WEST, REALTOR®
Bruce@TomSmithLand.com
662.441.2500 office | 662.873.3007 cell