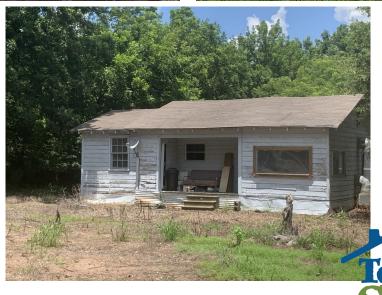

# Ducks in the Delta 37 +/- Acres in Sunflower County, MS

52 O W Saville Road Drew, MS 38737 \$180,000 AGENT OWNED

Come take a look at this duck hunting property in Sunflower County, MS! Situated just 2.5 miles west of Drew, this 37+/- acre tract offers three ponds with a well and motor, giving you the ability to maintain a constant flood, and an excellent drainage system. Plant a food source to attract ducks in-season. A small house is on site and with some TLC it could be a nice camp. Bring your camper or trailer, as there is plenty of parking space. A metal storage building is available to store your gear and equipment. Also, a large blind is available. Walk out of the camp and be hunting in 5 minutes. Call Bruce today for a private showing