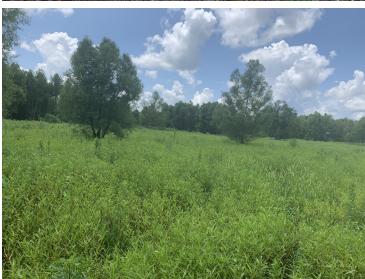

# Ducks in the Delta 37 +/- Acres in Sunflower County, MS

52 O W Saville Road Drew, MS 38737 \$180,000 AGENT OWNED

Come take a look at this duck hunting property in Sunflower County, MS! Situated just 2.5 miles west of Drew, this 37+/- acre tract offers three ponds with a well and motor, giving you the ability to maintain a constant flood, and an excellent drainage system. Plant a food source to attract ducks in-season. A small house is on site and with some TLC it could be a nice camp. Bring your camper or trailer, as there is plenty of parking space. A metal storage building is available to store your gear and equipment. Also, a large blind is available. Walk out of the camp and be hunting in 5 minutes. Call Bruce today for a private showing