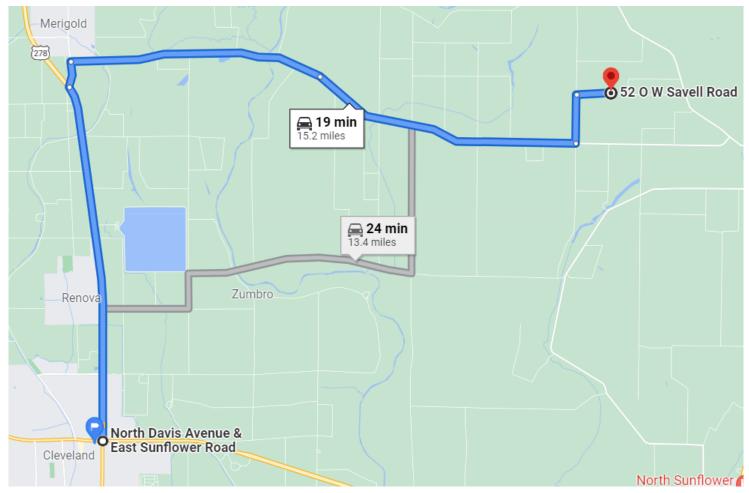

<u>Directions from the intersection of Hwy 8 and Hwy 61 in Cleveland, MS:</u> Travel north on Hwy 61 towards 1st Street for 5.4 miles, turn right onto Old Hwy 61. Travel 0.4 miles and turn right onto Drew Merigold Rd and in 8.1 miles turn left onto W Stacey Road. Continue for 0.7 miles and turn right on 0 W Savell Rd, the destination is on the right in 0.5 miles.

#### **DIRECTIONAL MAP**

52 O W Saville Road Drew, MS 38737

<u>Directions from the intersection of Hwy 8 and Hwy 61 in Cleveland, MS:</u> Travel north on Hwy 61 towards 1st Street for 5.4 miles, turn right onto Old Hwy 61. Travel 0.4 miles and turn right onto Drew Merigold Rd and in 8.1 miles turn left onto W Stacey Road. Continue for 0.7 miles and turn right on 0 W Savell Rd, the destination is on the right in 0.5 miles