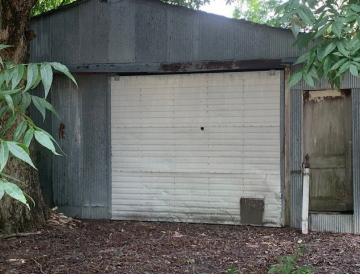

# Ducks in the Delta 37 +/- Acres in Sunflower County, MS

52 O W Saville Road Drew, MS 38737 \$180,000 AGENT OWNED

Come take a look at this duck hunting property in Sunflower County, MS! Situated just 2.5 miles west of Drew, this 37+/- acre tract offers three ponds with a well and motor, giving you the ability to maintain a constant flood, and an excellent drainage system. Plant a food source to attract ducks in-season. A small house is on site and with some TLC it could be a nice camp. Bring your camper or trailer, as there is plenty of parking space. A metal storage building is available to store your gear and equipment. Also, a large blind is available. Walk out of the camp and be hunting in 5 minutes. Call Bruce today for a private showing