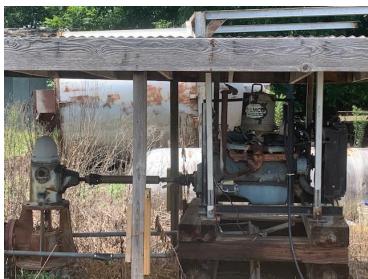

# Ducks in the Delta 37 +/- Acres in Sunflower County, MS

52 O W Saville Road Drew, MS 38737 \$180,000 AGENT OWNED

Come take a look at this duck hunting property in Sunflower County, MS! Situated just 2.5 miles west of Drew, this 37+/- acre tract offers three ponds with a well and motor, giving you the ability to maintain a constant flood, and an excellent drainage system. Plant a food source to attract ducks in-season. A small house is on site and with some TLC it could be a nice camp. Bring your camper or trailer, as there is plenty of parking space. A metal storage building is available to store your gear and equipment. Also, a large blind is available. Walk out of the camp and be hunting in 5 minutes. Call Bruce today for a private showing