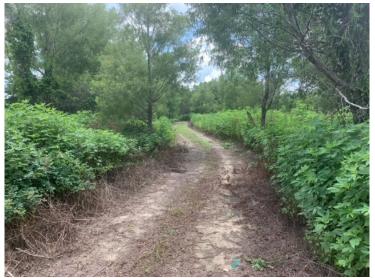

# Ducks in the Delta 37 +/- Acres in Sunflower County, MS

52 O W Saville Road Drew, MS 38737 \$180,000 AGENT OWNED

Come take a look at this duck hunting property in Sunflower County, MS! Situated just 2.5 miles west of Drew, this 37+/- acre tract offers three ponds with a well and motor, giving you the ability to maintain a constant flood, and an excellent drainage system. Plant a food source to attract ducks in-season. A small house is on site and with some TLC it could be a nice camp. Bring your camper or trailer, as there is plenty of parking space. A metal storage building is available to store your gear and equipment. Also, a large blind is available. Walk out of the camp and be hunting in 5 minutes. Call Bruce today for a private showing