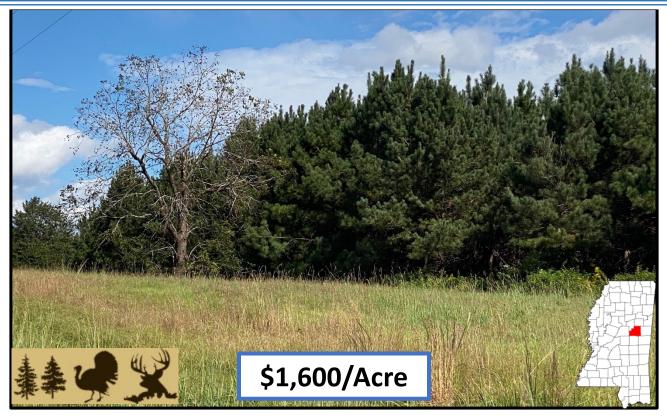

### 118 +/- Acres In Winston County, MS Home Site/Hunting Spot

This 118+/- acre Winston County, MS property offers the diversity to be an excellent home site with your own hunting location right behind the house. The land consists of 23+/- acres of 11-year-old pine plantation, 77+/- acres of hardwood bottom, a sawtooth oak grove, wildlife food plots and internal trails. Murphy Creek traverses this parcel. The tract is situated on a paved, dead-end road, off HWY 14 just 5 miles east of Louisville. Utilities are available at the road frontage. Have country living, hunting and privacy right outside town. This place has a long history of producing quality bucks and you could build on that potential. Call Michael Halfacre to schedule a showing!