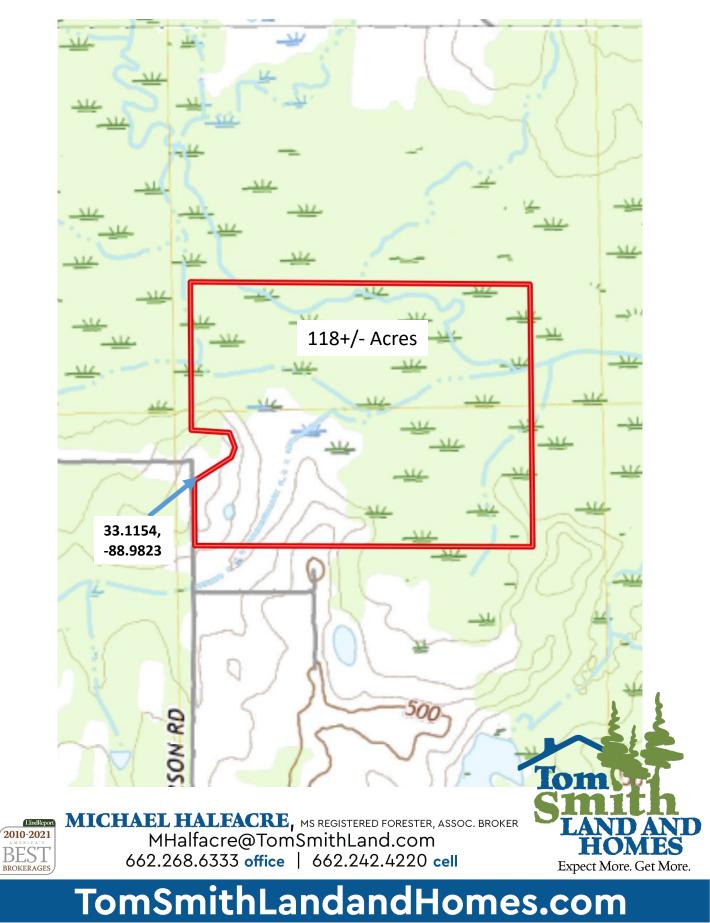

, travel east on Hwy 14 for 4.8 miles. Turn left (north) onto Jack Pearson Road and travel .9 miles; the property is on the right, marked with a sign.

call me today!

2010-2021





TomSmithLandandHomes.com





MICHAEL HALFACRE, MS REGISTERED FORESTER, ASSOC. BROKER MHalfacre@TomSmithLand.com 662.268.6333 office | 662.242.4220 cell



### TomSmithLandandHomes.com





MICHAEL HALFACRE, MS REGISTERED FORESTER, ASSOC. BROKER MHalfacre@TomSmithLand.com 662.268.6333 office | 662.242.4220 cell



TomSmithLandandHomes.com

### Ownership Map



### **Aerial Photograph**



MICHAEL HALFACRE, MS REGISTERED FORESTER, ASSOC. BROKER MHalfacre@TomSmithLand.com 662.268.6333 office | 662.242.4220 cell

LändReport 2010-2021 AMERICA'S BEST

BROKERAGES



## TomSmithLandandHomes.com

### Topographic Map



#### Directional Map



**Directions from Louisville, Mississippi**; From the Monument on Main Street, downtown Louisville, travel east on Hwy 14 for 4.8 miles and turn left (north) onto Jack Pearson Road. Travel .9 mile and property is on the right marked with a sign. Call Michael to set up an appointment to visit the property.

call me today!

MICHAEL HALFACRE, MS REGISTERED FORESTER, ASSOC. BROKER MHalfacre@TomSmithLand.com 662.268.6333 office | 662.242.4220 cell

LändRe

2010-2021

BEST

BROKERAGES

# CER LANDAND HOMES Expect More. Get More.