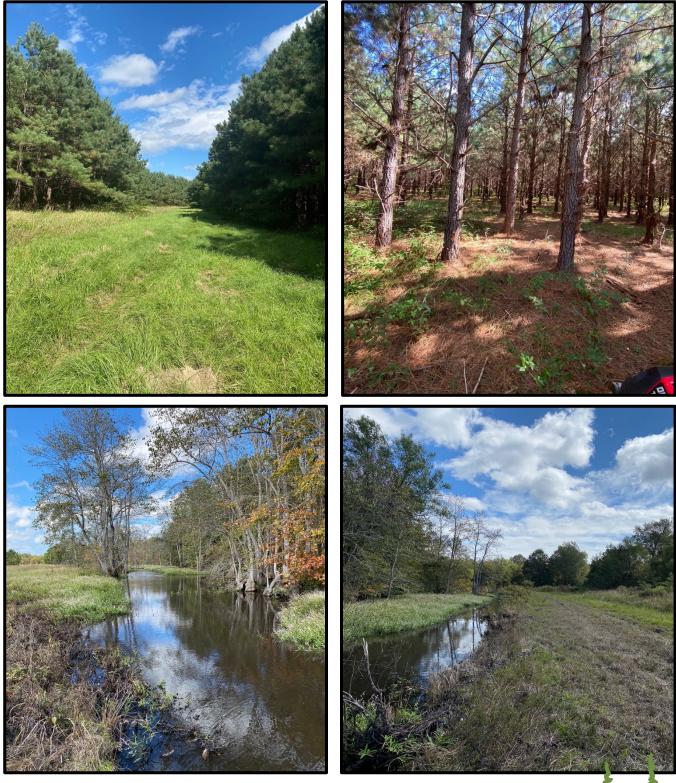

### 118 +/- Acres In Winston County, MS Home Site/Hunting Spot

This 118+/- acre Winston County, MS property offers the diversity to be an excellent home site with your own hunting location right behind the house. The land consists of 23+/- acres of 11-year-old pine plantation, 77+/- acres of hardwood bottom, a sawtooth oak grove, wildlife food plots and internal trails. Murphy Creek traverses this parcel. The tract is situated on a paved, dead-end road, off HWY 14 just 5 miles east of Louisville. Utilities are available at the road frontage. Have country living, hunting and privacy right outside town. This place has a long history of producing quality bucks and you could build on that potential. Call Michael Halfacre to schedule a showing!