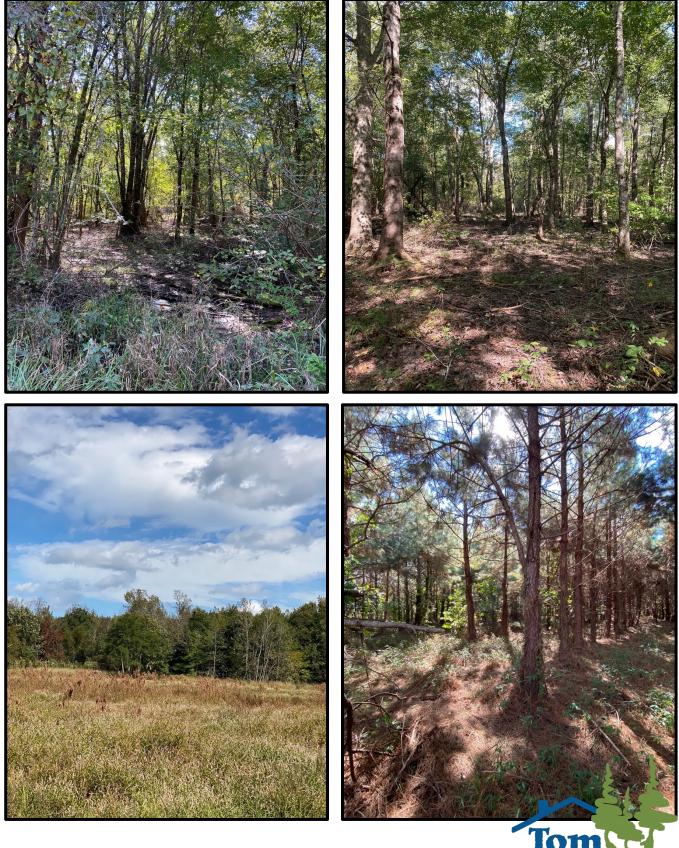

### 118 +/- Acres In Winston County, MS Home Site/Hunting Spot

This 118+/- acre Winston County, MS property offers the diversity to be an excellent home site with your own hunting location right behind the house. The land consists of 23+/- acres of 11-year-old pine plantation, 77+/- acres of hardwood bottom, a sawtooth oak grove, wildlife food plots and internal trails. Murphy Creek traverses this parcel. The tract is situated on a paved, dead-end road, off HWY 14 just 5 miles east of Louisville. Utilities are available at the road frontage. Have country living, hunting and privacy right outside town. This place has a long history of producing quality bucks and you could build on that potential. Call Michael Halfacre to schedule a showing!