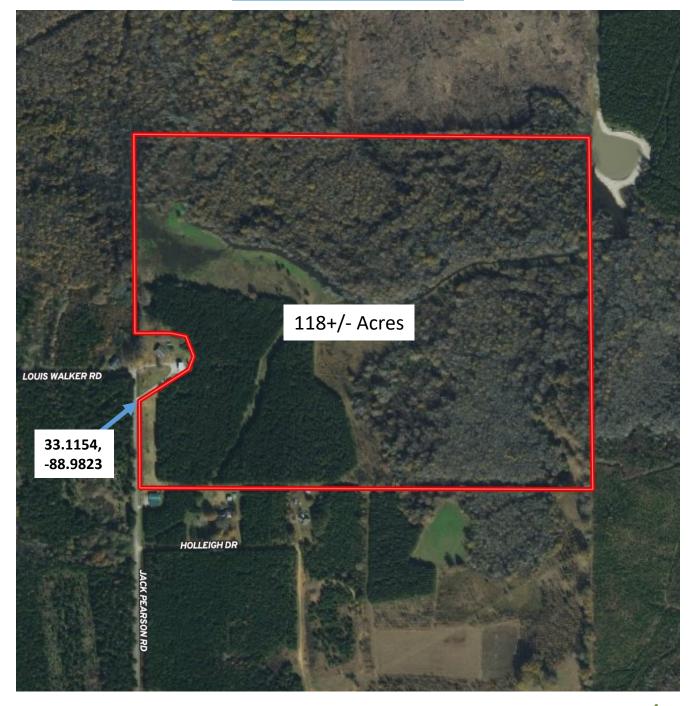

### 118 +/- Acres In Winston County, MS Home Site/Hunting Spot

This 118+/- acre Winston County, MS property offers the diversity to be an excellent home site with your own hunting location right behind the house. The land consists of 23+/- acres of 11-year-old pine plantation, 77+/- acres of hardwood bottom, a sawtooth oak grove, wildlife food plots and internal trails. Murphy Creek traverses this parcel. The tract is situated on a paved, dead-end road, off HWY 14 just 5 miles east of Louisville. Utilities are available at the road frontage. Have country living, hunting and privacy right outside town. This place has a long history of producing quality bucks and you could build on that potential. Call Michael Halfacre to schedule a showing!

### **Aerial Photograph**

MICHAEL HALFACRE, MS REGISTERED FORESTER, ASSOC. BROKER MHalfacre@TomSmithLand.com 662.268.6333 office | 662.242.4220 cell

LändReport 2010-2021 AMERICA'S BEST

BROKERAGES