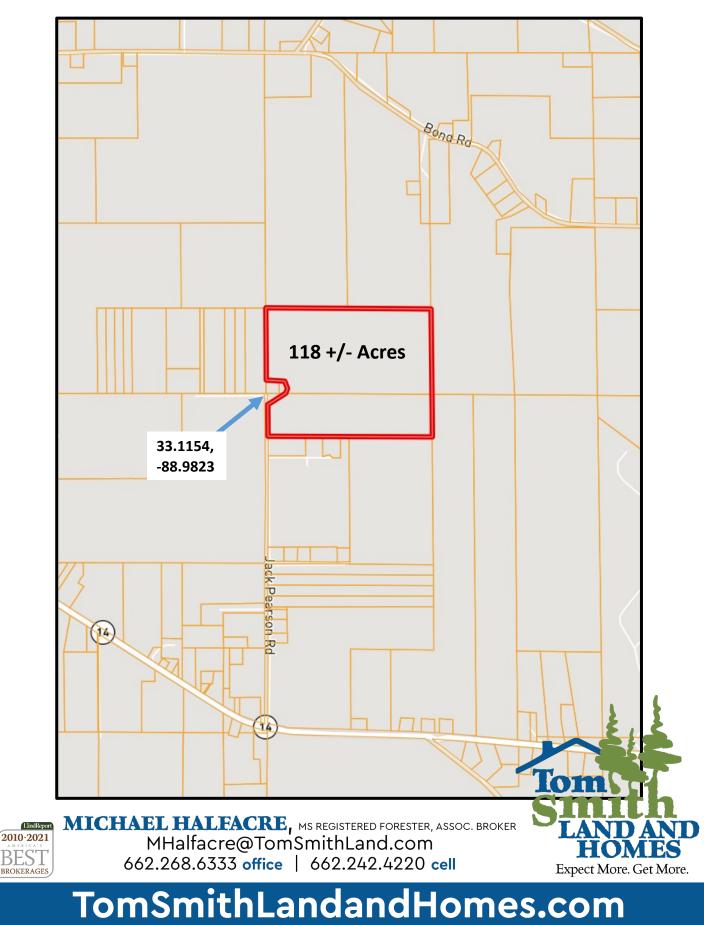

### 118 +/- Acres In Winston County, MS Home Site/Hunting Spot

This 118+/- acre Winston County, MS property offers the diversity to be an excellent home site with your own hunting location right behind the house. The land consists of 23+/- acres of 11-year-old pine plantation, 77+/- acres of hardwood bottom, a sawtooth oak grove, wildlife food plots and internal trails. Murphy Creek traverses this parcel. The tract is situated on a paved, dead-end road, off HWY 14 just 5 miles east of Louisville. Utilities are available at the road frontage. Have country living, hunting and privacy right outside town. This place has a long history of producing quality bucks and you could build on that potential. Call Michael Halfacre to schedule a showing!

**Directions from Louisville, Mississippi:** From the Monument on Main Street in downtown Louisville, travel east on Hwy 14 for 4.8 miles. Turn left (north) onto Jack Pearson Road and travel .9 miles; the property is on the right, marked with a sign.

#### Directional Map

**Directions from Louisville, Mississippi**; From the Monument on Main Street, downtown Louisville, travel east on Hwy 14 for 4.8 miles and turn left (north) onto Jack Pearson Road. Travel .9 mile and property is on the right marked with a sign. Call Michael to set up an appointment to visit the property.