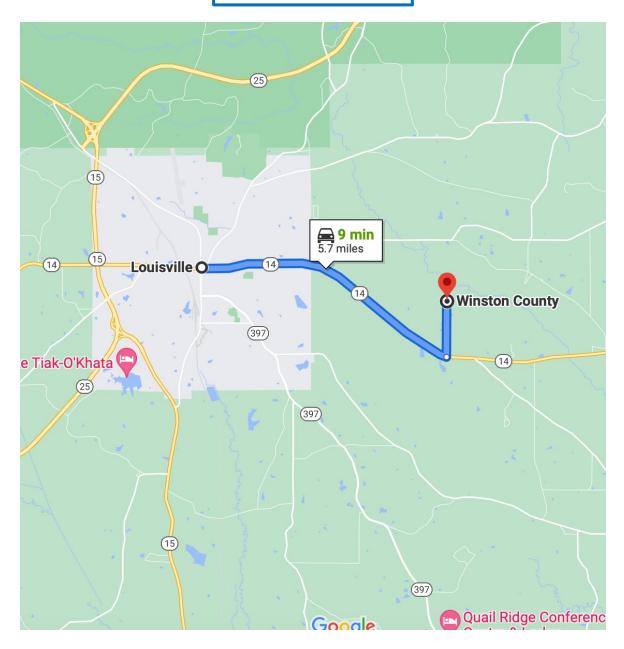

**Directions from Louisville, Mississippi:** From the Monument on Main Street in downtown Louisville, travel east on Hwy 14 for 4.8 miles. Turn left (north) onto Jack Pearson Road and travel .9 miles; the property is on the right, marked with a sign.

#### Directional Map

**Directions from Louisville, Mississippi**; From the Monument on Main Street, downtown Louisville, travel east on Hwy 14 for 4.8 miles and turn left (north) onto Jack Pearson Road. Travel .9 mile and property is on the right marked with a sign. Call Michael to set up an appointment to visit the property.