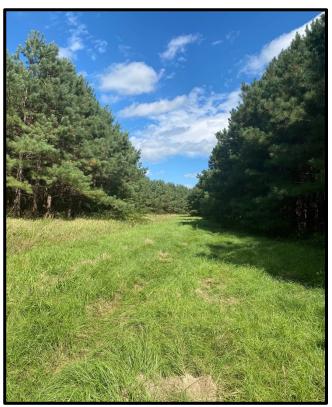

# 118 +/- Acres In Winston County, MS Home Site/Hunting Spot

This 118+/- acre Winston County, MS property offers the diversity to be an excellent home site with your own hunting location right behind the house. The land consists of 23+/- acres of 12-year-old pine plantation, 77+/- acres of hardwood bottom, a sawtooth oak grove, wildlife food plots and internal trails. Murphy Creek traverses this parcel. The tract is situated on a paved, dead-end road, off HWY 14 just 5 miles east of Louisville. Utilities are available at the road frontage. Have country living, hunting and privacy right outside town. This place has a long history of producing quality bucks and you could build on that potential. Call Michael Halfacre to schedule a showing!