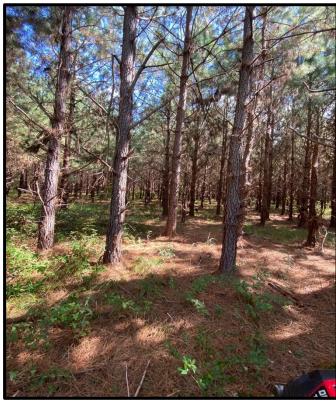

# 118 +/- Acres In Winston County, MS Home Site/Hunting Spot

This 118+/- acre Winston County, MS property offers the diversity to be an excellent home site with your own hunting location right behind the house. The land consists of 23+/- acres of 12-year-old pine plantation, 77+/- acres of hardwood bottom, a sawtooth oak grove, wildlife food plots and internal trails. Murphy Creek traverses this parcel. The tract is situated on a paved, dead-end road, off HWY 14 just 5 miles east of Louisville. Utilities are available at the road frontage. Have country living, hunting and privacy right outside town. This place has a long history of producing quality bucks and you could build on that potential. Call Michael Halfacre to schedule a showing!