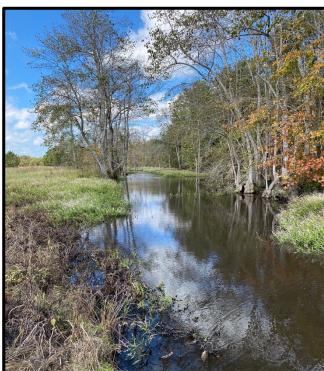

# 118 +/- Acres In Winston County, MS Home Site/Hunting Spot

This 118+/- acre Winston County, MS property offers the diversity to be an excellent home site with your own hunting location right behind the house. The land consists of 23+/- acres of 12-year-old pine plantation, 77+/- acres of hardwood bottom, a sawtooth oak grove, wildlife food plots and internal trails. Murphy Creek traverses this parcel. The tract is situated on a paved, dead-end road, off HWY 14 just 5 miles east of Louisville. Utilities are available at the road frontage. Have country living, hunting and privacy right outside town. This place has a long history of producing quality bucks and you could build on that potential. Call Michael Halfacre to schedule a showing!