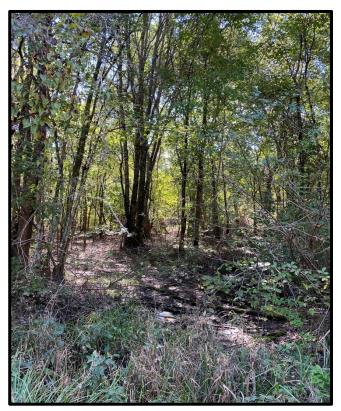

# 118 +/- Acres In Winston County, MS Home Site/Hunting Spot

This 118+/- acre Winston County, MS property offers the diversity to be an excellent home site with your own hunting location right behind the house. The land consists of 23+/- acres of 12-year-old pine plantation, 77+/- acres of hardwood bottom, a sawtooth oak grove, wildlife food plots and internal trails. Murphy Creek traverses this parcel. The tract is situated on a paved, dead-end road, off HWY 14 just 5 miles east of Louisville. Utilities are available at the road frontage. Have country living, hunting and privacy right outside town. This place has a long history of producing quality bucks and you could build on that potential. Call Michael Halfacre to schedule a showing!