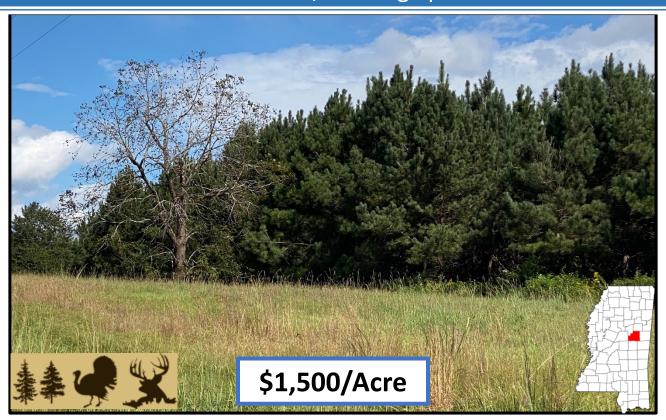

# 118 +/- Acres In Winston County, MS Home Site/Hunting Spot

This 118+/- acre Winston County, MS property offers the diversity to be an excellent home site with your own hunting location right behind the house. The land consists of 23+/- acres of 12-year-old pine plantation, 77+/- acres of hardwood bottom, a sawtooth oak grove, wildlife food plots and internal trails. Murphy Creek traverses this parcel. The tract is situated on a paved, dead-end road, off HWY 14 just 5 miles east of Louisville. Utilities are available at the road frontage. Have country living, hunting and privacy right outside town. This place has a long history of producing quality bucks and you could build on that potential. Call Michael Halfacre to schedule a showing!