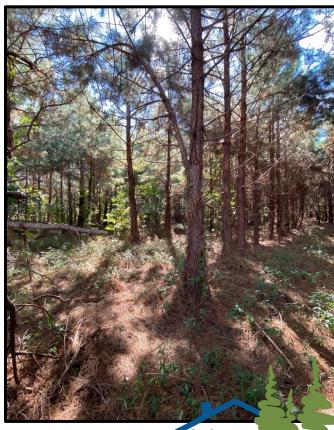

# 118 +/- Acres In Winston County, MS Home Site/Hunting Spot

This 118+/- acre Winston County, MS property offers the diversity to be an excellent home site with your own hunting location right behind the house. The land consists of 23+/- acres of 12-year-old pine plantation, 77+/- acres of hardwood bottom, a sawtooth oak grove, wildlife food plots and internal trails. Murphy Creek traverses this parcel. The tract is situated on a paved, dead-end road, off HWY 14 just 5 miles east of Louisville. Utilities are available at the road frontage. Have country living, hunting and privacy right outside town. This place has a long history of producing quality bucks and you could build on that potential. Call Michael Halfacre to schedule a showing!