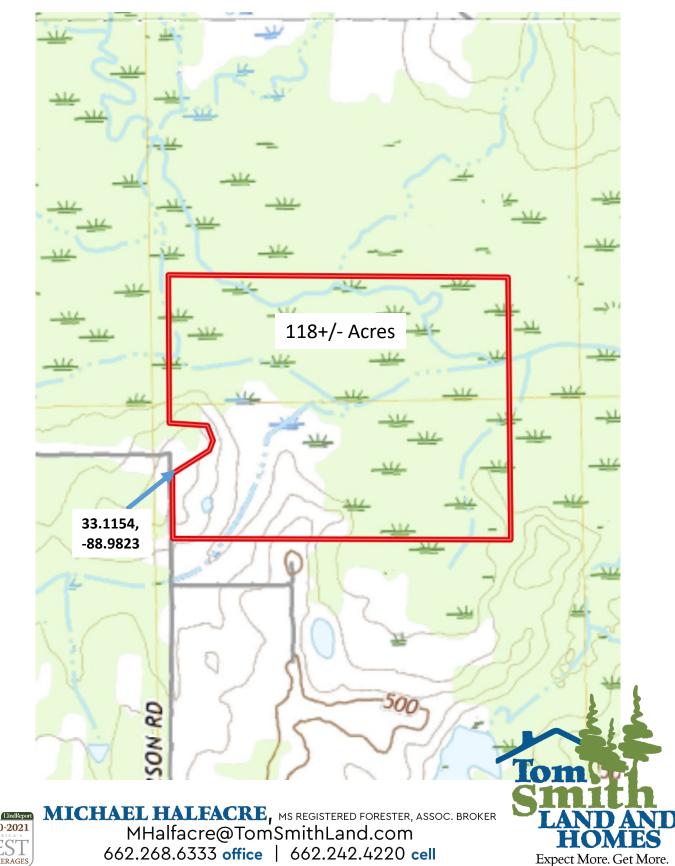

Expect More. Get More.

Tom Smith Land and Homes.com









Expect More. Get More.



MICHAEL HALFACRE, MS REGISTERED FORESTER, ASSOC. BROKER MHalfacre@TomSmithLand.com 662.268.6333 office | 662.242.4220 cell











MICHAEL HALFACRE, MS REGISTERED FORESTER, ASSOC. BROKER MHalfacre@TomSmithLand.com 662.268.6333 office | 662.242.4220 cell

Expect More. Get More.

# **TomSmithLandand**

### **Ownership Map**





MICHAEL HALFACRE, MS REGISTERED FORESTER, ASSOC. BROKER MHalfacre@TomSmithLand.com

662.268.6333 office | 662.242.4220 cell



<u>TomSmithLandandHomes.com</u>

#### **Aerial Photograph**





MICHAEL HALFACRE, MS REGISTERED FORESTER, ASSOC. BROKER MHalfacre@TomSmithLand.com

662.268.6333 **office** | 662.242.4220 **cell** 



# TomSmithLandandHomes.com

#### Topographic Map





lomes.com

#### **Directional Map**



<u>Directions from Louisville, Mississippi</u>; From the Monument on Main Street, downtown Louisville, travel east on Hwy 14 for 4.8 miles and turn left (north) onto Jack Pearson Road. Travel .9 mile and property is on the right marked with a sign. Call Michael to set up an appointment to visit the property.