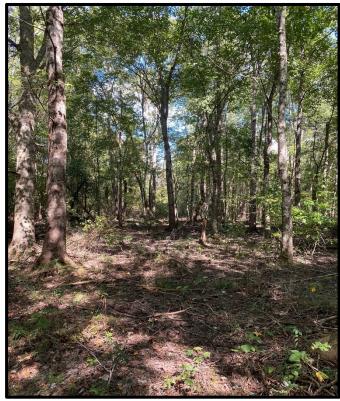

# 118 +/- Acres In Winston County, MS Home Site/Hunting Spot

This 118+/- acre Winston County, MS property offers the diversity to be an excellent home site with your own hunting location right behind the house. The land consists of 23+/- acres of 12-year-old pine plantation, 77+/- acres of hardwood bottom, a sawtooth oak grove, wildlife food plots and internal trails. Murphy Creek traverses this parcel. The tract is situated on a paved, dead-end road, off HWY 14 just 5 miles east of Louisville. Utilities are available at the road frontage. Have country living, hunting and privacy right outside town. This place has a long history of producing quality bucks and you could build on that potential. Call Michael Halfacre to schedule a showing!