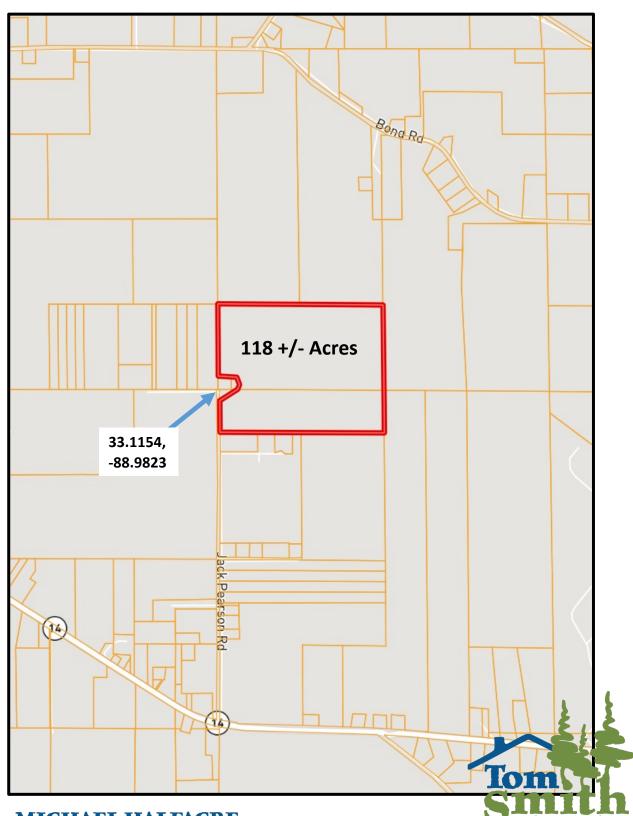

### **Ownership Map**

MICHAEL HALFACRE, MS REGISTERED FORESTER, ASSOC. BROKER MHalfacre@TomSmithLand.com

662.268.6333 office | 662.242.4220 cell

<u>TomSmithLandandHomes.com</u>

#### **Directional Map**

<u>Directions from Louisville, Mississippi</u>; From the Monument on Main Street, downtown Louisville, travel east on Hwy 14 for 4.8 miles and turn left (north) onto Jack Pearson Road. Travel .9 mile and property is on the right marked with a sign. Call Michael to set up an appointment to visit the property.