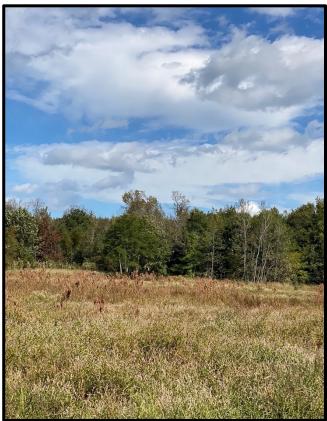

# 118 +/- Acres In Winston County, MS Home Site/Hunting Spot

This 118+/- acre Winston County, MS property offers the diversity to be an excellent home site with your own hunting location right behind the house. The land consists of 23+/- acres of 12-year-old pine plantation, 77+/- acres of hardwood bottom, a sawtooth oak grove, wildlife food plots and internal trails. Murphy Creek traverses this parcel. The tract is situated on a paved, dead-end road, off HWY 14 just 5 miles east of Louisville. Utilities are available at the road frontage. Have country living, hunting and privacy right outside town. This place has a long history of producing quality bucks and you could build on that potential. Call Michael Halfacre to schedule a showing!