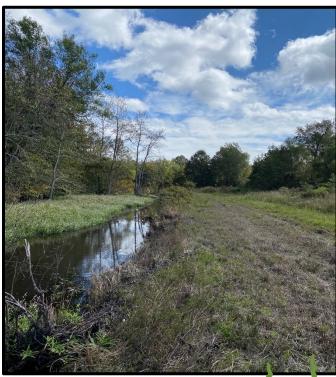

# 118 +/- Acres In Winston County, MS Home Site/Hunting Spot

This 118+/- acre Winston County, MS property offers the diversity to be an excellent home site with your own hunting location right behind the house. The land consists of 23+/- acres of 12-year-old pine plantation, 77+/- acres of hardwood bottom, a sawtooth oak grove, wildlife food plots and internal trails. Murphy Creek traverses this parcel. The tract is situated on a paved, dead-end road, off HWY 14 just 5 miles east of Louisville. Utilities are available at the road frontage. Have country living, hunting and privacy right outside town. This place has a long history of producing quality bucks and you could build on that potential. Call Michael Halfacre to schedule a showing!