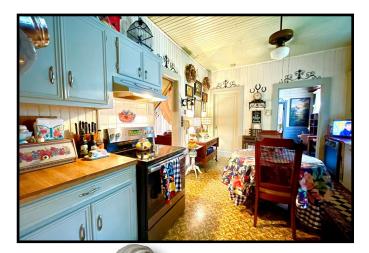

## Unique Home on 4.98+/- Acres Claiborne County, MS

20167 Hwy 547 Pattison, MS 39144

WHAT A GEM...this pre-WW2 home is something to see!! If you are looking for something unique, cozy, and off the beaten path, come visit this property in Claiborne County, MS. Situated just off Hwy 547 on 4.98+/- acres of 16<sup>th</sup> section land, this 3,000+/- square foot home features original hardwood floors, hand hewn exotic wood lining the ceilings and walls, a cast iron farmhouse sink in the kitchen, two living rooms, four bedrooms, three baths, and additional, neat spaces to be anything you wish. The front porch demands coffee sipping while the herringbone-patterned brick patio out back is perfect for a glass of a tea. Take note of the man-hole on the back patio offering access to the underground bunker. Multiple sheds are on site for storage, along with a detached concrete patio for hummingbird watching. A small guest house is located towards the back of the property and could potentially become a workshop. Make an appointment to see this beauty today; call Sabrina to schedule your private showing!