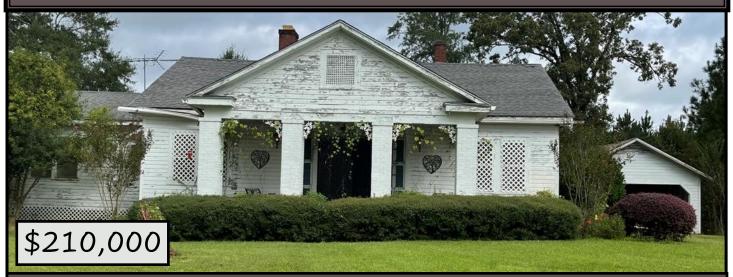

## Unique Home on 4.98+/- Acres Claiborne County, MS

20167 Hwy 547 Pattison, MS 39144

WHAT A GEM...this pre-WW2 home is something to see!! If you are looking for something unique, cozy, and off the beaten path, come visit this property in Claiborne County, MS. Situated just off Hwy 547 on 4.98+/- acres of 16<sup>th</sup> section land, this 3,000+/- square foot home features original hardwood floors, hand hewn exotic wood lining the ceilings and walls, a cast iron farmhouse sink in the kitchen, two living rooms, four bedrooms, three baths, and additional, neat spaces to be anything you wish. The front porch demands coffee sipping while the herringbone-patterned brick patio out back is perfect for a glass of a tea. Take note of the man-hole on the back patio offering access to the underground bunker. Multiple sheds are on site for storage, along with a detached concrete patio for hummingbird watching. A small guest house is located towards the back of the property and could potentially become a workshop. Make an appointment to see this beauty today; call Sabrina to schedule your private showing!

## 20167 Hwy 547 Pattison, MS 39144

<u>Directions from Exit #51 off I-55N in Wesson, MS:</u> Take the exit towards Wesson and travel 0.3 miles. Keep left at the fork and merge onto Sylvarena Road. Travel 9.1 miles and continue straight on Sylvarena Road. Travel 377 feet and turn left onto MS-28 W, continue for 6.7 miles. Turn right onto MS-547N and the home will be on the right in 10.6 miles.