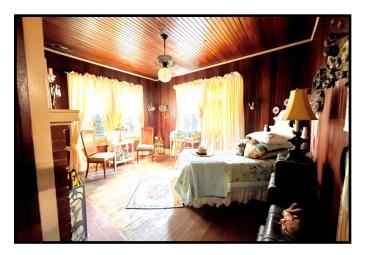

## Unique Home on 4.98+/- Acres Claiborne County, MS

20167 Hwy 547 Pattison, MS 39144

WHAT A GEM...this pre-WW2 home is something to see!! If you are looking for something unique, cozy, and off the beaten path, come visit this property in Claiborne County, MS. Situated just off Hwy 547 on 4.98+/- acres of 16<sup>th</sup> section land, this 3,000+/- square foot home features original hardwood floors, hand hewn exotic wood lining the ceilings and walls, a cast iron farmhouse sink in the kitchen, two living rooms, four bedrooms, three baths, and additional, neat spaces to be anything you wish. The front porch demands coffee sipping while the herringbone-patterned brick patio out back is perfect for a glass of a tea. Take note of the man-hole on the back patio offering access to the underground bunker. Multiple sheds are on site for storage, along with a detached concrete patio for hummingbird watching. A small guest house is located towards the back of the property and could potentially become a workshop. Make an appointment to see this beauty today; call Sabrina to schedule your private showing!