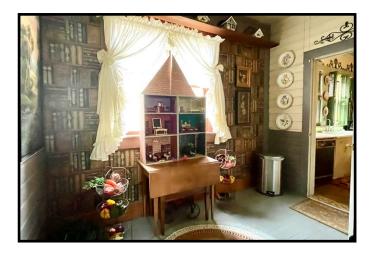

## Unique Home on 4.98+/- Acres Claiborne County, MS

20167 Hwy 547 Pattison, MS 39144

WHAT A GEM...this pre-WW2 home is something to see!! If you are looking for something unique, cozy, and off the beaten path, come visit this property in Claiborne County, MS. Situated just off Hwy 547 on 4.98+/- acres of 16<sup>th</sup> section land, this 3,000+/- square foot home features original hardwood floors, hand hewn exotic wood lining the ceilings and walls, a cast iron farmhouse sink in the kitchen, two living rooms, four bedrooms, three baths, and additional, neat spaces to be anything you wish. The front porch demands coffee sipping while the herringbone-patterned brick patio out back is perfect for a glass of a tea. Take note of the man-hole on the back patio offering access to the underground bunker. Multiple sheds are on site for storage, along with a detached concrete patio for hummingbird watching. A small guest house is located towards the back of the property and could potentially become a workshop. Make an appointment to see this beauty today; call Sabrina to schedule your private showing!