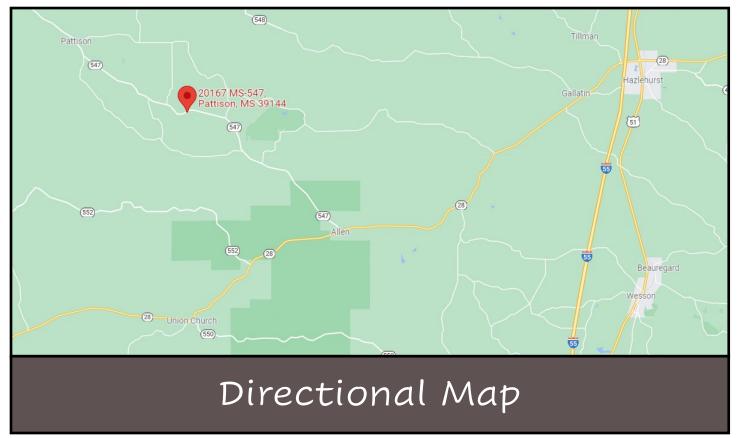

<u>Directions from Exit #51 off I-55N in Wesson, MS:</u> Take the exit towards Wesson and travel 0.3 miles. Keep left at the fork and merge onto Sylvarena Road. Travel 9.1 miles and continue straight on Sylvarena Road. Travel 377 feet and turn left onto MS-28 W, continue for 6.7 miles. Turn right onto MS-547N and the home will be on the right in 10.6 miles.

## 20167 Hwy 547 Pattison, MS 39144

<u>Directions from Exit #51 off I-55N in Wesson, MS:</u> Take the exit towards Wesson and travel 0.3 miles. Keep left at the fork and merge onto Sylvarena Road. Travel 9.1 miles and continue straight on Sylvarena Road. Travel 377 feet and turn left onto MS-28 W, continue for 6.7 miles. Turn right onto MS-547N and the home will be on the right in 10.6 miles.