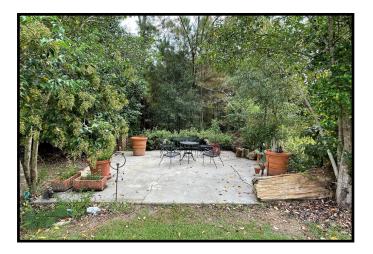

## Unique Home on 4.98+/- Acres Claiborne County, MS

20167 Hwy 547 Pattison, MS 39144

WHAT A GEM...this pre-WW2 home is something to see!! If you are looking for something unique, cozy, and off the beaten path, come visit this property in Claiborne County, MS. Situated just off Hwy 547 on 4.98+/- acres of 16<sup>th</sup> section land, this 3,000+/- square foot home features original hardwood floors, hand hewn exotic wood lining the ceilings and walls, a cast iron farmhouse sink in the kitchen, two living rooms, four bedrooms, three baths, and additional, neat spaces to be anything you wish. The front porch demands coffee sipping while the herringbone-patterned brick patio out back is perfect for a glass of a tea. Take note of the man-hole on the back patio offering access to the underground bunker. Multiple sheds are on site for storage, along with a detached concrete patio for hummingbird watching. A small guest house is located towards the back of the property and could potentially become a workshop. Make an appointment to see this beauty today; call Sabrina to schedule your private showing!