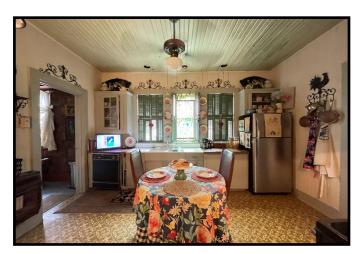

## Unique Home on 4.98+/- Acres Claiborne County, MS

20167 Hwy 547 Pattison, MS 39144

WHAT A GEM...this pre-WW2 home is something to see!! If you are looking for something unique, cozy, and off the beaten path, come visit this property in Claiborne County, MS. Situated just off Hwy 547 on 4.98+/- acres of 16<sup>th</sup> section land, this 3,000+/- square foot home features original hardwood floors, hand hewn exotic wood lining the ceilings and walls, a cast iron farmhouse sink in the kitchen, two living rooms, four bedrooms, three baths, and additional, neat spaces to be anything you wish. The front porch demands coffee sipping while the herringbone-patterned brick patio out back is perfect for a glass of a tea. Take note of the man-hole on the back patio offering access to the underground bunker. Multiple sheds are on site for storage, along with a detached concrete patio for hummingbird watching. A small guest house is located towards the back of the property and could potentially become a workshop. Make an appointment to see this beauty today; call Sabrina to schedule your private showing!