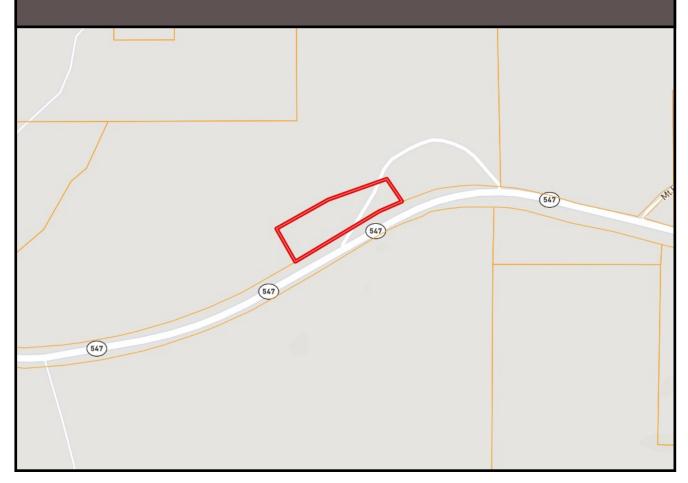

oad. Travel 9.1 miles and continue straight on Sylvarena Road. Travel 377 feet and turn left onto MS-28 W, continue for 6.7 miles. Turn right onto MS-547N and the home will be on the right in 10.6 miles.

















call me today!

SABRINA WOLFF, REALTOR® Sabrina@TomSmithHomes.com 601.990.5070 office | 601.754.3763 cell















call me today!







TomSmithLandandHomes.com















call me today!

SABRINA WOLFF, REALTOR® Sabrina@TomSmithHomes.com 601.990.5070 office | 601.754.3763 cell



Information is believed to be accurate but not guaranteed.

TomSmithLandandHomes.com











## Aerial Map



call me today!

2010-2021

BEST

**SABRINA WOLFF**, REALTOR® Sabrina@TomSmithHomes.com 601.990.5070 office | 601.754.3763 cell



TomSmithLandandHomes.com

## Ownership Map







## 20167 Hwy 547 Pattison, MS 39144

<u>Directions from Exit #51 off I-55N in Wesson, MS:</u> Take the exit towards Wesson and travel 0.3 miles. Keep left at the fork and merge onto Sylvarena Road. Travel 9.1 miles and continue straight on Sylvarena Road. Travel 377 feet and turn left onto MS-28 W, continue for 6.7 miles. Turn right onto MS-547N and the home will be on the right in 10.6 miles.