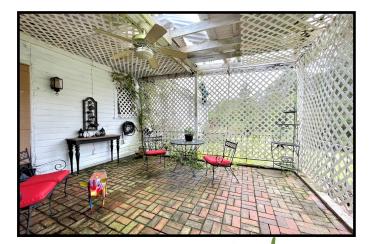

## Unique Home on 4.98+/- Acres Claiborne County, MS

20167 Hwy 547 Pattison, MS 39144

WHAT A GEM...this pre-WW2 home is something to see!! If you are looking for something unique, cozy, and off the beaten path, come visit this property in Claiborne County, MS. Situated just off Hwy 547 on 4.98+/- acres of 16<sup>th</sup> section land, this 3,000+/- square foot home features original hardwood floors, hand hewn exotic wood lining the ceilings and walls, a cast iron farmhouse sink in the kitchen, two living rooms, four bedrooms, three baths, and additional, neat spaces to be anything you wish. The front porch demands coffee sipping while the herringbone-patterned brick patio out back is perfect for a glass of a tea. Take note of the man-hole on the back patio offering access to the underground bunker. Multiple sheds are on site for storage, along with a detached concrete patio for hummingbird watching. A small guest house is located towards the back of the property and could potentially become a workshop. Make an appointment to see this beauty today; call Sabrina to schedule your private showing!