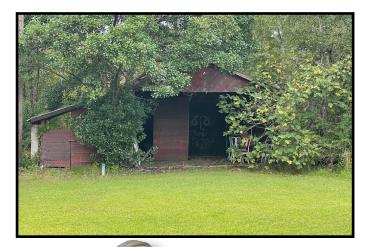

## Unique Home on 4.98+/- Acres Claiborne County, MS

20167 Hwy 547 Pattison, MS 39144

WHAT A GEM...this pre-WW2 home is something to see!! If you are looking for something unique, cozy, and off the beaten path, come visit this property in Claiborne County, MS. Situated just off Hwy 547 on 4.98+/- acres of 16<sup>th</sup> section land, this 3,000+/- square foot home features original hardwood floors, hand hewn exotic wood lining the ceilings and walls, a cast iron farmhouse sink in the kitchen, two living rooms, four bedrooms, three baths, and additional, neat spaces to be anything you wish. The front porch demands coffee sipping while the herringbone-patterned brick patio out back is perfect for a glass of a tea. Take note of the man-hole on the back patio offering access to the underground bunker. Multiple sheds are on site for storage, along with a detached concrete patio for hummingbird watching. A small guest house is located towards the back of the property and could potentially become a workshop. Make an appointment to see this beauty today; call Sabrina to schedule your private showing!