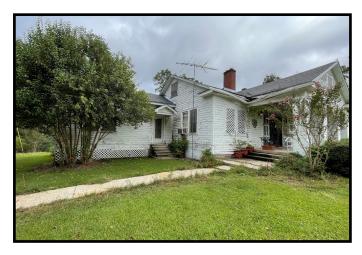

## Unique Home on 4.98+/- Acres Claiborne County, MS

20167 Hwy 547 Pattison, MS 39144

WHAT A GEM...this pre-WW2 home is something to see!! If you are looking for something unique, cozy, and off the beaten path, come visit this property in Claiborne County, MS. Situated just off Hwy 547 on 4.98+/- acres of 16<sup>th</sup> section land, this 3,000+/- square foot home features original hardwood floors, hand hewn exotic wood lining the ceilings and walls, a cast iron farmhouse sink in the kitchen, two living rooms, four bedrooms, three baths, and additional, neat spaces to be anything you wish. The front porch demands coffee sipping while the herringbone-patterned brick patio out back is perfect for a glass of a tea. Take note of the man-hole on the back patio offering access to the underground bunker. Multiple sheds are on site for storage, along with a detached concrete patio for hummingbird watching. A small guest house is located towards the back of the property and could potentially become a workshop. Make an appointment to see this beauty today; call Sabrina to schedule your private showing!

## 20167 Hwy 547 Pattison, MS 39144

<u>Directions from Exit #51 off I-55N in Wesson, MS:</u> Take the exit towards Wesson and travel 0.3 miles. Keep left at the fork and merge onto Sylvarena Road. Travel 9.1 miles and continue straight on Sylvarena Road. Travel 377 feet and turn left onto MS-28 W, continue for 6.7 miles. Turn right onto MS-547N and the home will be on the right in 10.6 miles.