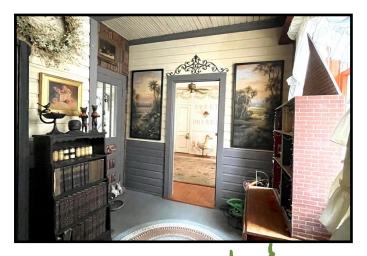

## Unique Home on 4.98+/- Acres Claiborne County, MS

20167 Hwy 547 Pattison, MS 39144

WHAT A GEM...this pre-WW2 home is something to see!! If you are looking for something unique, cozy, and off the beaten path, come visit this property in Claiborne County, MS. Situated just off Hwy 547 on 4.98+/- acres of 16<sup>th</sup> section land, this 3,000+/- square foot home features original hardwood floors, hand hewn exotic wood lining the ceilings and walls, a cast iron farmhouse sink in the kitchen, two living rooms, four bedrooms, three baths, and additional, neat spaces to be anything you wish. The front porch demands coffee sipping while the herringbone-patterned brick patio out back is perfect for a glass of a tea. Take note of the man-hole on the back patio offering access to the underground bunker. Multiple sheds are on site for storage, along with a detached concrete patio for hummingbird watching. A small guest house is located towards the back of the property and could potentially become a workshop. Make an appointment to see this beauty today; call Sabrina to schedule your private showing!