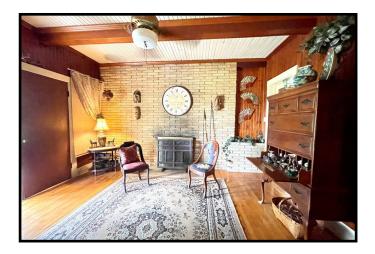

## Unique Home on 4.98+/- Acres Claiborne County, MS

20167 Hwy 547 Pattison, MS 39144

WHAT A GEM...this pre-WW2 home is something to see!! If you are looking for something unique, cozy, and off the beaten path, come visit this property in Claiborne County, MS. Situated just off Hwy 547 on 4.98+/- acres of 16<sup>th</sup> section land, this 3,000+/- square foot home features original hardwood floors, hand hewn exotic wood lining the ceilings and walls, a cast iron farmhouse sink in the kitchen, two living rooms, four bedrooms, three baths, and additional, neat spaces to be anything you wish. The front porch demands coffee sipping while the herringbone-patterned brick patio out back is perfect for a glass of a tea. Take note of the man-hole on the back patio offering access to the underground bunker. Multiple sheds are on site for storage, along with a detached concrete patio for hummingbird watching. A small guest house is located towards the back of the property and could potentially become a workshop. Make an appointment to see this beauty today; call Sabrina to schedule your private showing!