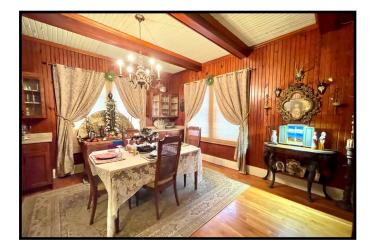

## Unique Home on 4.98+/- Acres Claiborne County, MS

20167 Hwy 547 Pattison, MS 39144

WHAT A GEM...this pre-WW2 home is something to see!! If you are looking for something unique, cozy, and off the beaten path, come visit this property in Claiborne County, MS. Situated just off Hwy 547 on 4.98+/- acres of 16<sup>th</sup> section land, this 3,000+/- square foot home features original hardwood floors, hand hewn exotic wood lining the ceilings and walls, a cast iron farmhouse sink in the kitchen, two living rooms, four bedrooms, three baths, and additional, neat spaces to be anything you wish. The front porch demands coffee sipping while the herringbone-patterned brick patio out back is perfect for a glass of a tea. Take note of the man-hole on the back patio offering access to the underground bunker. Multiple sheds are on site for storage, along with a detached concrete patio for hummingbird watching. A small guest house is located towards the back of the property and could potentially become a workshop. Make an appointment to see this beauty today; call Sabrina to schedule your private showing!