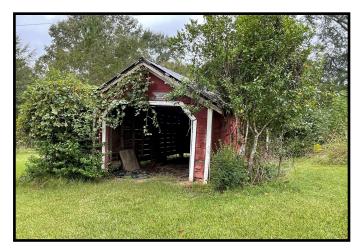

## Unique Home on 4.98+/- Acres Claiborne County, MS

20167 Hwy 547 Pattison, MS 39144

WHAT A GEM...this pre-WW2 home is something to see!! If you are looking for something unique, cozy, and off the beaten path, come visit this property in Claiborne County, MS. Situated just off Hwy 547 on 4.98+/- acres of 16<sup>th</sup> section land, this 3,000+/- square foot home features original hardwood floors, hand hewn exotic wood lining the ceilings and walls, a cast iron farmhouse sink in the kitchen, two living rooms, four bedrooms, three baths, and additional, neat spaces to be anything you wish. The front porch demands coffee sipping while the herringbone-patterned brick patio out back is perfect for a glass of a tea. Take note of the man-hole on the back patio offering access to the underground bunker. Multiple sheds are on site for storage, along with a detached concrete patio for hummingbird watching. A small guest house is located towards the back of the property and could potentially become a workshop. Make an appointment to see this beauty today; call Sabrina to schedule your private showing!