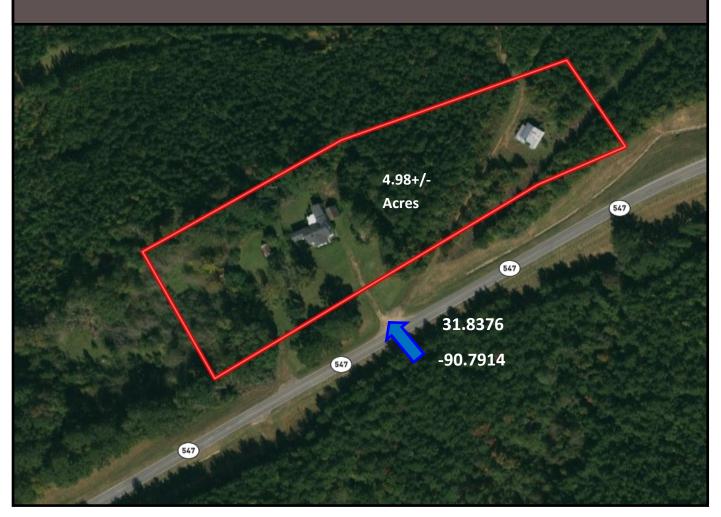

## Aerial Map

call me today!

2010-2021

BEST

**SABRINA WOLFF**, REALTOR® Sabrina@TomSmithHomes.com 601.990.5070 office | 601.754.3763 cell

TomSmithLandandHomes.com

## Unique Home on 4.98+/- Acres Claiborne County, MS

20167 Hwy 547 Pattison, MS 39144

WHAT A GEM...this pre-WW2 home is something to see!! If you are looking for something unique, cozy, and off the beaten path, come visit this property in Claiborne County, MS. Situated just off Hwy 547 on 4.98+/- acres of 16<sup>th</sup> section land, this 3,000+/- square foot home features original hardwood floors, hand hewn exotic wood lining the ceilings and walls, a cast iron farmhouse sink in the kitchen, two living rooms, four bedrooms, three baths, and additional, neat spaces to be anything you wish. The front porch demands coffee sipping while the herringbone-patterned brick patio out back is perfect for a glass of a tea. Take note of the man-hole on the back patio offering access to the underground bunker. Multiple sheds are on site for storage, along with a detached concrete patio for hummingbird watching. A small guest house is located towards the back of the property and could potentially become a workshop. Make an appointment to see this beauty today; call Sabrina to schedule your private showing!