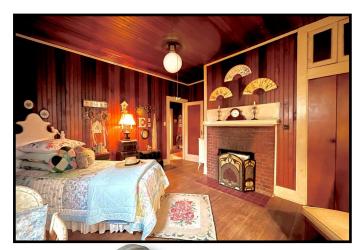

## Unique Home on 4.98+/- Acres Claiborne County, MS

20167 Hwy 547 Pattison, MS 39144

WHAT A GEM...this pre-WW2 home is something to see!! If you are looking for something unique, cozy, and off the beaten path, come visit this property in Claiborne County, MS. Situated just off Hwy 547 on 4.98+/- acres of 16<sup>th</sup> section land, this 3,000+/- square foot home features original hardwood floors, hand hewn exotic wood lining the ceilings and walls, a cast iron farmhouse sink in the kitchen, two living rooms, four bedrooms, three baths, and additional, neat spaces to be anything you wish. The front porch demands coffee sipping while the herringbone-patterned brick patio out back is perfect for a glass of a tea. Take note of the man-hole on the back patio offering access to the underground bunker. Multiple sheds are on site for storage, along with a detached concrete patio for hummingbird watching. A small guest house is located towards the back of the property and could potentially become a workshop. Make an appointment to see this beauty today; call Sabrina to schedule your private showing!