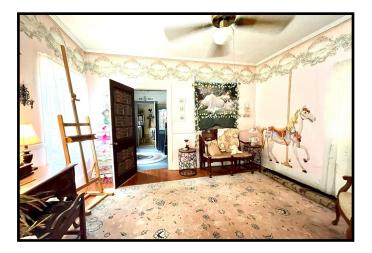

## Unique Home on 4.98+/- Acres Claiborne County, MS

20167 Hwy 547 Pattison, MS 39144

WHAT A GEM...this pre-WW2 home is something to see!! If you are looking for something unique, cozy, and off the beaten path, come visit this property in Claiborne County, MS. Situated just off Hwy 547 on 4.98+/- acres of 16<sup>th</sup> section land, this 3,000+/- square foot home features original hardwood floors, hand hewn exotic wood lining the ceilings and walls, a cast iron farmhouse sink in the kitchen, two living rooms, four bedrooms, three baths, and additional, neat spaces to be anything you wish. The front porch demands coffee sipping while the herringbone-patterned brick patio out back is perfect for a glass of a tea. Take note of the man-hole on the back patio offering access to the underground bunker. Multiple sheds are on site for storage, along with a detached concrete patio for hummingbird watching. A small guest house is located towards the back of the property and could potentially become a workshop. Make an appointment to see this beauty today; call Sabrina to schedule your private showing!