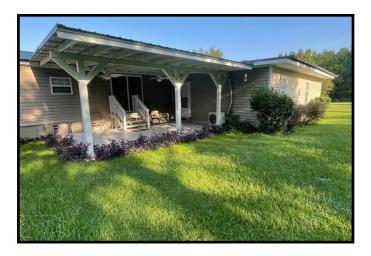

## Remodeled Home on 1.72+/- Acres Lincoln County, MS

1937 Lyndie Trail NW Brookhaven, MS 39601

Come take a look at this Lincoln County, MS property!! A remodeled, manufactured home is situated on a 1.72+/- acre corner lot in the Loyd Star School District. The home features four bedrooms, four baths, a cozy front porch, spacious back patio, and a three-car carport. Just inside the home, you will find an oversized living room with a view to the eat-in kitchen and dining areas, and access to the back patio and bedrooms. The master bath provides a sauna and walk-in closet. The addition off the main living area has an additional bedroom, living room and bathroom which allows a private space for overnight guests. The current owners installed a new vapor barrier and insulation throughout the crawl space. This professionally landscaped property is just minutes from everything Brookhaven has to offer and convenient to 1-55. Call Sabrina today to schedule your private showing today !!