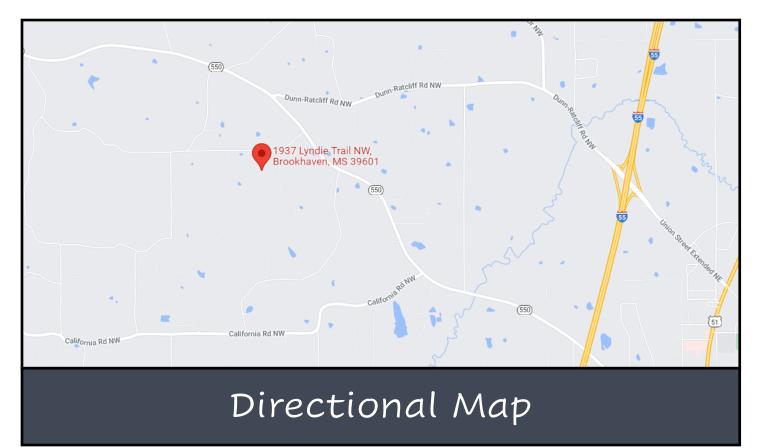

<u>Directions from Brookhaven, MS:</u> Travel west on Hwy 550 for 3.5 miles. Turn left on Sams Road NW, then another left on Lyndie Lane NW. In about 350 feet the property will be on your right.

call me today!

## 1937 Lyndie Trail NW Brookhaven, MS 39601

<u>Directions from Brookhaven, MS:</u> Travel west on Hwy 550 for 3.5 miles. Turn left on Sams Road NW, then another left on Lyndie Lane NW. In about 350 feet the property will be on your right.