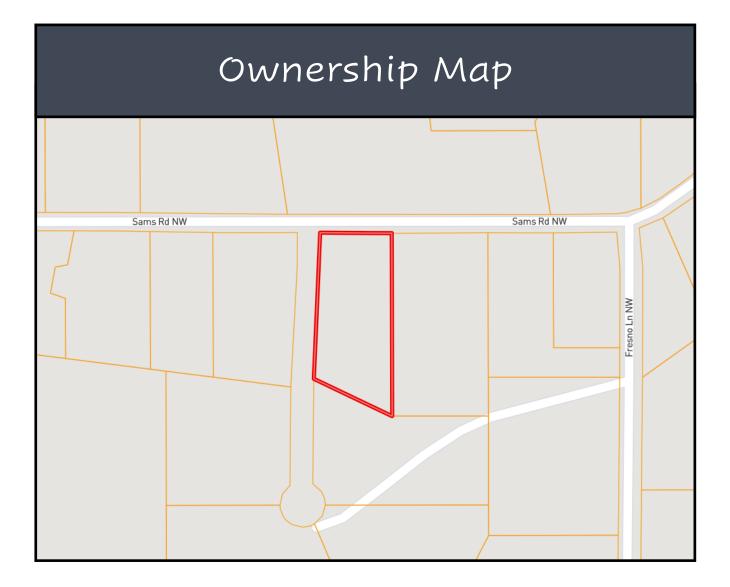

## Remodeled Home on 1.72+/- Acres Lincoln County, MS

1937 Lyndie Trail NW Brookhaven, MS 39601

Come take a look at this Lincoln County, MS property!! A remodeled, manufactured home is situated on a 1.72+/- acre corner lot in the Loyd Star School District. The home features four bedrooms, four baths, a cozy front porch, spacious back patio, and a three-car carport. Just inside the home, you will find an oversized living room with a view to the eat-in kitchen and dining areas, and access to the back patio and bedrooms. The master bath provides a sauna and walk-in closet. The addition off the main living area has an additional bedroom, living room and bathroom which allows a private space for overnight guests. The current owners installed a new vapor barrier and insulation throughout the crawl space. This professionally landscaped property is just minutes from everything Brookhaven has to offer and convenient to 1-55. Call Sabrina today to schedule your private showing today !!