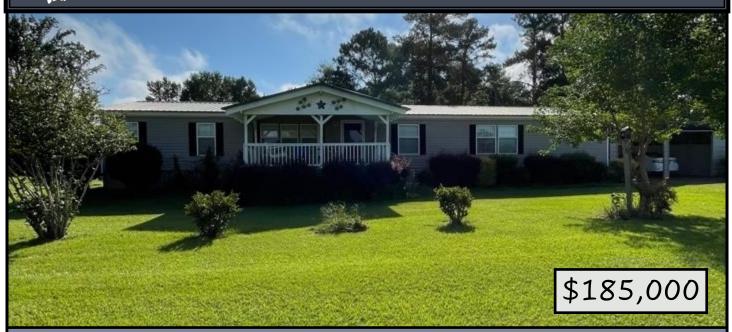

## Remodeled Home on 1.72+/- Acres Lincoln County, MS

1937 Lyndie Trail NW Brookhaven, MS 39601

Come take a look at this Lincoln County, MS property!! A remodeled, manufactured home is situated on a 1.72+/- acre corner lot in the Loyd Star School District. The home features four bedrooms, four baths, a cozy front porch, spacious back patio, and a three-car carport. Just inside the home, you will find an oversized living room with a view to the eat-in kitchen and dining areas, and access to the back patio and bedrooms. The master bath provides a sauna and walk-in closet. The addition off the main living area has an additional bedroom, living room and bathroom which allows a private space for overnight guests. The current owners installed a new vapor barrier and insulation throughout the crawl space. This professionally landscaped property is just minutes from everything Brookhaven has to offer and convenient to 1-55. Call Sabrina today to schedule your private showing today !!