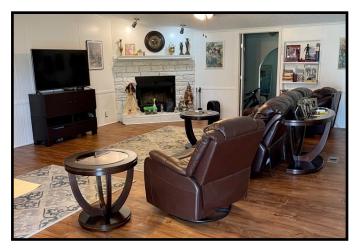

## Remodeled Home on 1.72+/- Acres Lincoln County, MS

1937 Lyndie Trail NW Brookhaven, MS 39601

Come take a look at this Lincoln County, MS property!! A remodeled, manufactured home is situated on a 1.72+/- acre corner lot in the Loyd Star School District. The home features four bedrooms, four baths, a cozy front porch, spacious back patio, and a three-car carport. Just inside the home, you will find an oversized living room with a view to the eat-in kitchen and dining areas, and access to the back patio and bedrooms. The master bath provides a sauna and walk-in closet. The addition off the main living area has an additional bedroom, living room and bathroom which allows a private space for overnight guests. The current owners installed a new vapor barrier and insulation throughout the crawl space. This professionally landscaped property is just minutes from everything Brookhaven has to offer and convenient to 1-55. Call Sabrina today to schedule your private showing today !!