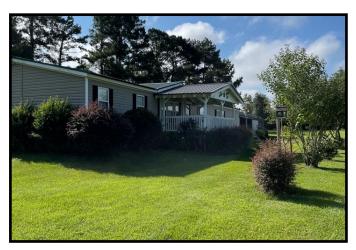

## Remodeled Home on 1.72+/- Acres Lincoln County, MS

1937 Lyndie Trail NW Brookhaven, MS 39601

Come take a look at this Lincoln County, MS property!! A remodeled, manufactured home is situated on a 1.72+/- acre corner lot in the Loyd Star School District. The home features four bedrooms, four baths, a cozy front porch, spacious back patio, and a three-car carport. Just inside the home, you will find an oversized living room with a view to the eat-in kitchen and dining areas, and access to the back patio and bedrooms. The master bath provides a sauna and walk-in closet. The addition off the main living area has an additional bedroom, living room and bathroom which allows a private space for overnight guests. The current owners installed a new vapor barrier and insulation throughout the crawl space. This professionally landscaped property is just minutes from everything Brookhaven has to offer and convenient to 1-55. Call Sabrina today to schedule your private showing today !!