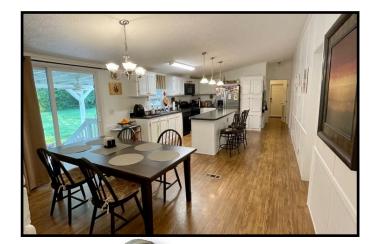

## Remodeled Home on 1.72+/- Acres Lincoln County, MS

1937 Lyndie Trail NW Brookhaven, MS 39601

Come take a look at this Lincoln County, MS property!! A remodeled, manufactured home is situated on a 1.72+/- acre corner lot in the Loyd Star School District. The home features four bedrooms, four baths, a cozy front porch, spacious back patio, and a three-car carport. Just inside the home, you will find an oversized living room with a view to the eat-in kitchen and dining areas, and access to the back patio and bedrooms. The master bath provides a sauna and walk-in closet. The addition off the main living area has an additional bedroom, living room and bathroom which allows a private space for overnight guests. The current owners installed a new vapor barrier and insulation throughout the crawl space. This professionally landscaped property is just minutes from everything Brookhaven has to offer and convenient to 1-55. Call Sabrina today to schedule your private showing today !!