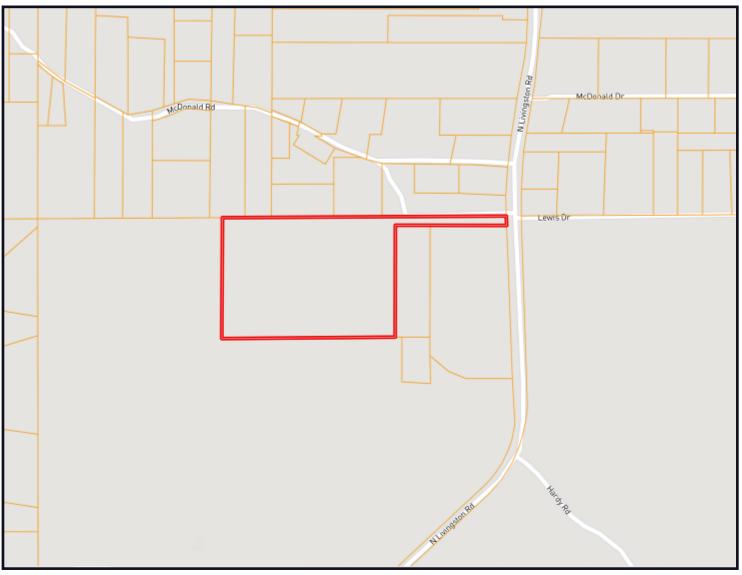

### WNERSHIP MAP

TOM SMITH, ALC, BROKER® Tom@TomSmithLand.com 601.898.2772 office | 601.454.9397 cell

### DIRECTIONAL MAP

DIRECTIONS FROM I-55 IN MADISON, MS: Travel Lake Castle Road 4.6 miles. Turn right on N Livingston Road and travel 1.4 miles. The entrance to the property will be on your left. <u>GOOGLE MAP LINK</u>