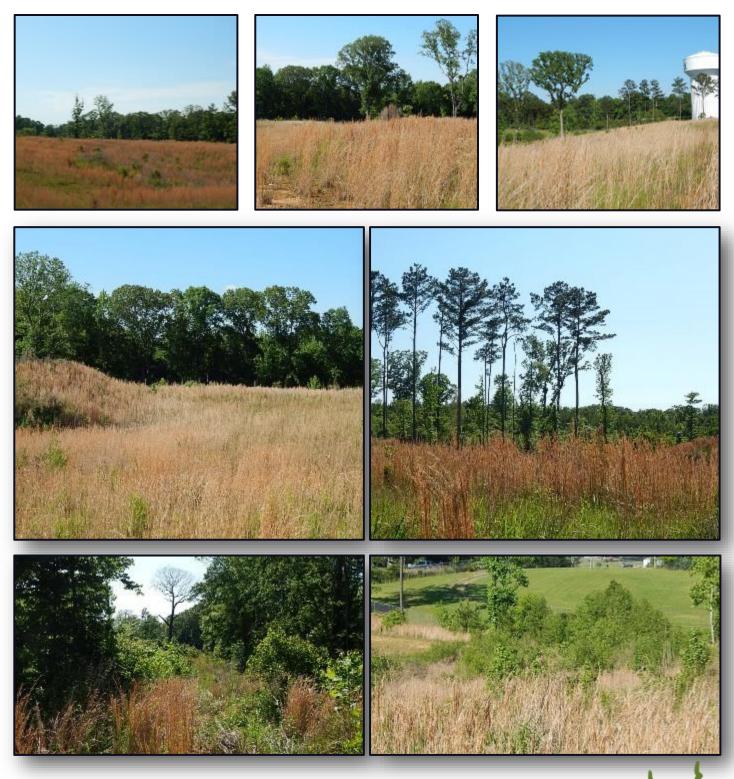

### Secluded Homesite 15+/- Acres in Madison County, MS

This 15+/- acre homesite, located on Livingston Road In Madison County, MS is a must-see if you are looking for the perfect family estate! It features gently rolling terrain, complete privacy and is tucked away to ensure freedom from traffic and neighbors. Water and power are available at the street. There are several homesites to choose from, and the topography should allow a 3-5 acre pond if you so desire. Priced to sell, don't let this property slip by without taking a serious look. Call Tom today!