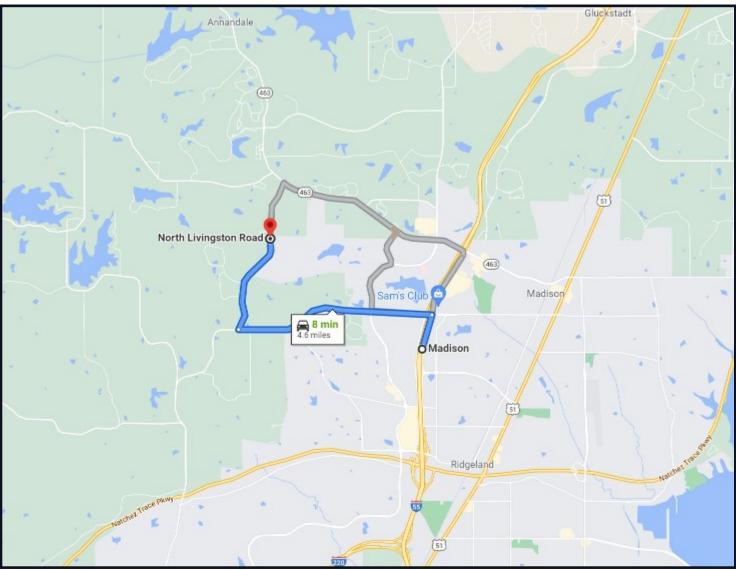

### DIRECTIONAL MAP

DIRECTIONS FROM I-55 IN MADISON, MS: Travel Lake Castle Road 4.6 miles. Turn right on N Livingston Road and travel 1.4 miles. The entrance to the property will be on your left. <u>GOOGLE MAP LINK</u>