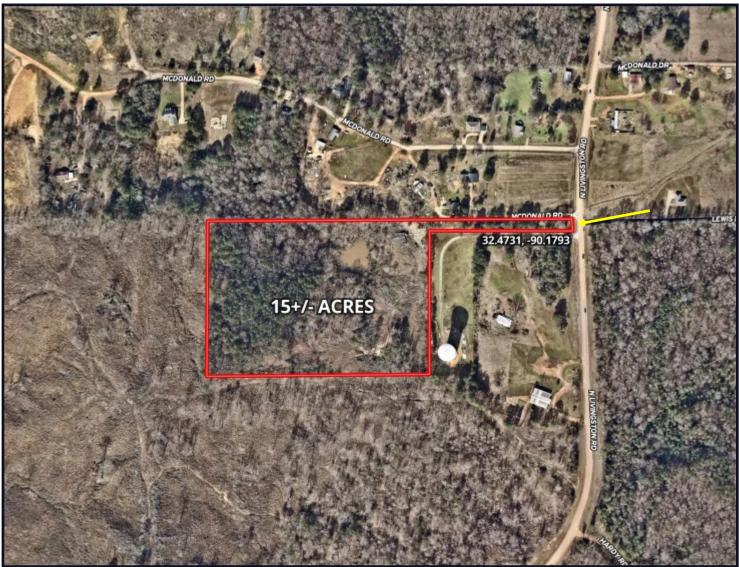

## **AERIAL MAP**

### Secluded Homesite 15+/- Acres in Madison County, MS

This 15+/- acre homesite, located on Livingston Road In Madison County, MS is a must-see if you are looking for the perfect family estate! It features gently rolling terrain, complete privacy and is tucked away to ensure freedom from traffic and neighbors. Water and power are available at the street. There are several homesites to choose from, and the topography should allow a 3-5 acre pond if you so desire. Priced to sell, don't let this property slip by without taking a serious look. Call Tom today!