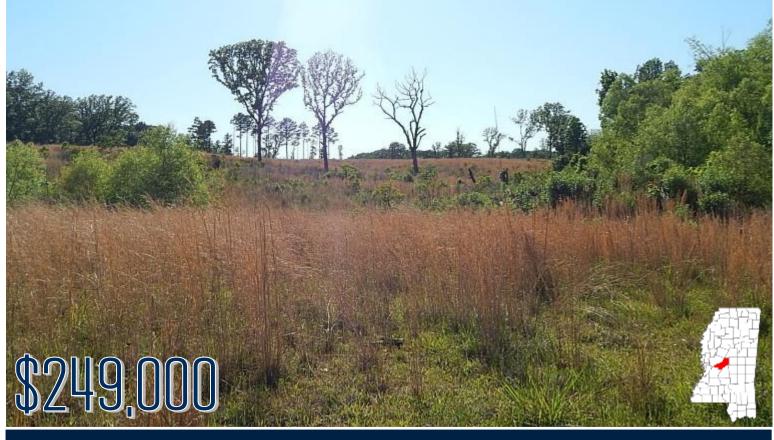

### Secluded Homesite 15+/- Acres in Madison County, MS

This 15+/- acre homesite, located on Livingston Road In Madison County, MS is a must-see if you are looking for the perfect family estate! It features gently rolling terrain, complete privacy and is tucked away to ensure freedom from traffic and neighbors. Water and power are available at the street. There are several homesites to choose from, and the topography should allow a 3-5 acre pond if you so desire. Priced to sell, don't let this property slip by without taking a serious look. Call Tom today!