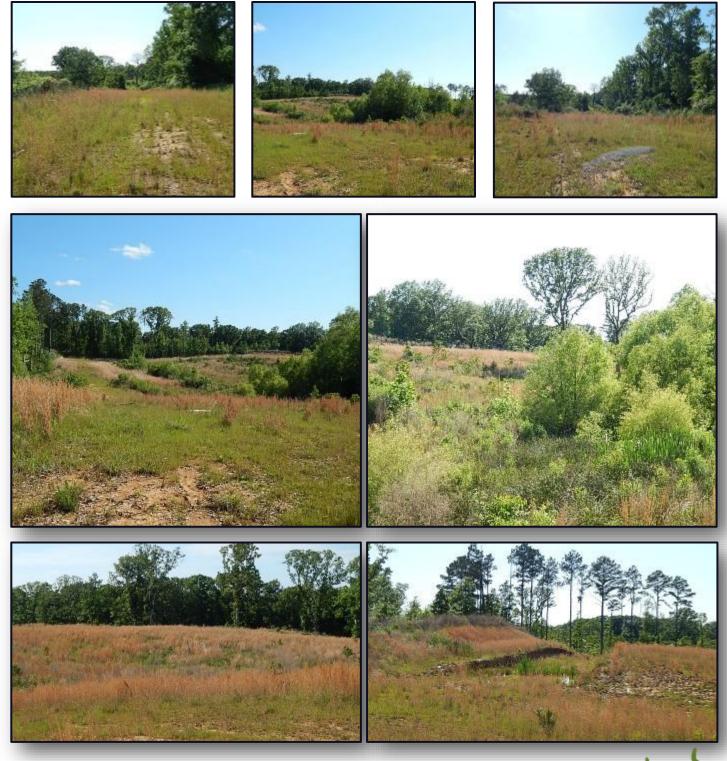

### Secluded Homesite 15+/- Acres in Madison County, MS

This 15+/- acre homesite, located on Livingston Road In Madison County, MS is a must-see if you are looking for the perfect family estate! It features gently rolling terrain, complete privacy and is tucked away to ensure freedom from traffic and neighbors. Water and power are available at the street. There are several homesites to choose from, and the topography should allow a 3-5 acre pond if you so desire. Priced to sell, don't let this property slip by without taking a serious look. Call Tom today!