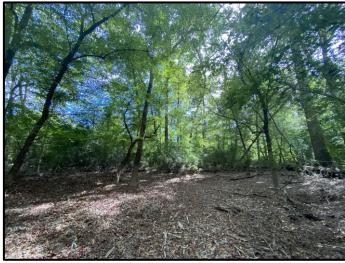

<u>Directions from Kosciusko, MS</u>: From Wal-Mart, drive south on Highway 19 for 1.5 miles. Turn right onto the ramp for the Natchez Trace, then an immediate left for the drive to the property.

Looking for an affordable, game rich property...Look no more!! This 67± acre awesome tract is located just outside the city limits of Kosciusko, in Attala County, MS. You can enjoy a morning or evening hunt, then be eating in Kosciusko in a matter of minutes. The property primarily consists of mature hardwoods (estimated value of \$25,000) and cypress sloughs with frontage along the Yockanookany River. Upon inspection, you will see deer sign, hog and turkey tracks and wood ducks busting out of the sloughs. There are areas of open canopy and portions that are very thick which is ideal for wildlife bedding.

During the dry times, enjoy hunting over acorn trees or along the sloughs and creek beds. When the river is out, travel the internal trail system by boat and target ducks. In the spring and summer, fish and explore the Yockanookany River! The property offers frontage on Highway 19 and adjoins the Natchez Trace Parkway.