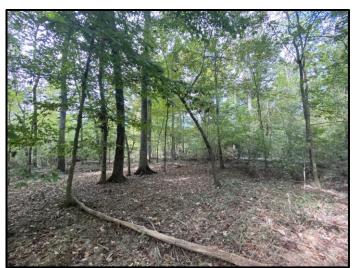

<u>Directions from Kosciusko, MS</u>: From Wal-Mart, drive south on Highway 19 for 1.5 miles. Turn right onto the ramp for the Natchez Trace, then an immediate left for the drive to the property.

Looking for an affordable, game rich property...Look no more!! This 67± acre awesome tract is located just outside the city limits of Kosciusko, in Attala County, MS. You can enjoy a morning or evening hunt, then be eating in Kosciusko in a matter of minutes. The property primarily consists of mature hardwoods (estimated value of \$25,000) and cypress sloughs with frontage along the Yockanookany River. Upon inspection, you will see deer sign, hog and turkey tracks and wood ducks busting out of the sloughs. There are areas of open canopy and portions that are very thick which is ideal for wildlife bedding.

During the dry times, enjoy hunting over acorn trees or along the sloughs and creek beds. When the river is out, travel the internal trail system by boat and target ducks. In the spring and summer, fish and explore the Yockanookany River! The property offers frontage on Highway 19 and adjoins the Natchez Trace Parkway.