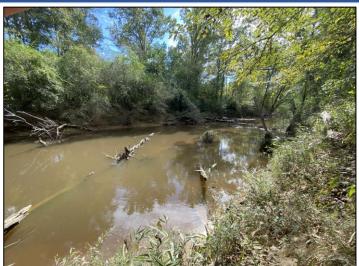

<u>Directions from Kosciusko, MS</u>: From Wal-Mart, drive south on Highway 19 for 1.5 miles. Turn right onto the ramp for the Natchez Trace, then an immediate left for the drive to the property.

Looking for an affordable, game rich property...Look no more!! This 67± acre awesome tract is located just outside the city limits of Kosciusko, in Attala County, MS. You can enjoy a morning or evening hunt, then be eating in Kosciusko in a matter of minutes. The property primarily consists of mature hardwoods (estimated value of \$25,000) and cypress sloughs with frontage along the Yockanookany River. Upon inspection, you will see deer sign, hog and turkey tracks and wood ducks busting out of the sloughs. There are areas of open canopy and portions that are very thick which is ideal for wildlife bedding.

During the dry times, enjoy hunting over acorn trees or along the sloughs and creek beds. When the river is out, travel the internal trail system by boat and target ducks. In the spring and summer, fish and explore the Yockanookany River! The property offers frontage on Highway 19 and adjoins the Natchez Trace Parkway.