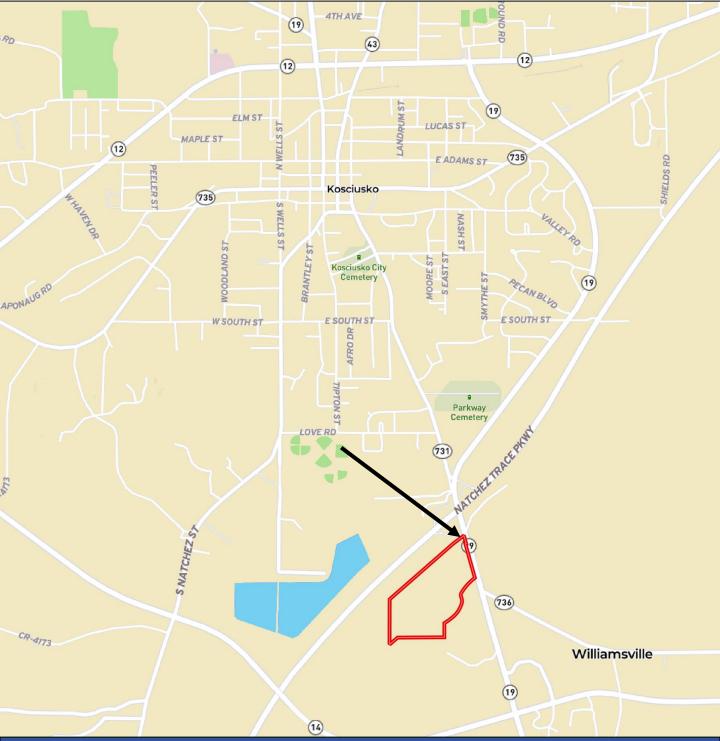

<u>Directions from Kosciusko, MS</u>: From Wal-Mart, drive south on Highway 19 for 1.5 miles. Turn right onto the ramp for the Natchez Trace, then an immediate left for the drive to the property.

Looking for an affordable, game rich property...Look no more!! This 67± acre awesome tract is located just outside the city limits of Kosciusko, in Attala County, MS. You can enjoy a morning or evening hunt, then be eating in Kosciusko in a matter of minutes. The property primarily consists of mature hardwoods (estimated value of \$25,000) and cypress sloughs with frontage along the Yockanookany River. Upon inspection, you will see deer sign, hog and turkey tracks and wood ducks busting out of the sloughs. There are areas of open canopy and portions that are very thick which is ideal for wildlife bedding.

During the dry times, enjoy hunting over acorn trees or along the sloughs and creek beds. When the river is out, travel the internal trail system by boat and target ducks. In the spring and summer, fish and explore the Yockanookany River! The property offers frontage on Highway 19 and adjoins the Natchez Trace Parkway.