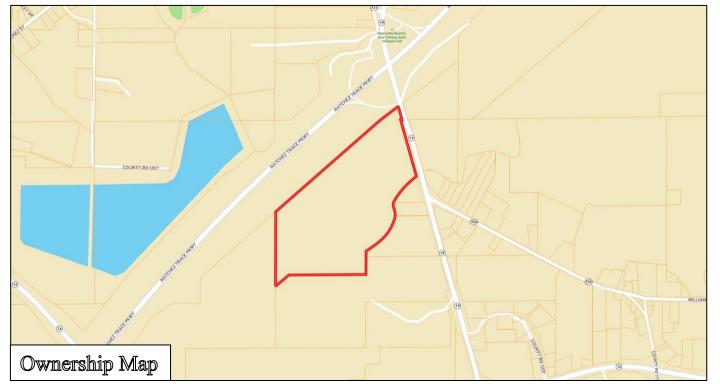

## 67± Acre Honey Hole Attala County, MS

\$83,750

- Game Rich Environment
- Mature Hardwoods
- Cypress Sloughs
- Yockanookany River Frontage

- Internal Trail System
- Highway 19 Frontage
- Minutes from Kosciusko, MS
- 56 Miles from Madison, MS

<u>Directions from Kosciusko, MS</u>: From Wal-Mart, drive south on Highway 19 for 1.5 miles. Turn right onto the ramp for the Natchez Trace, then an immediate left for the drive to the property.

Looking for an affordable, game rich property...Look no more!! This 67± acre awesome tract is located just outside the city limits of Kosciusko, in Attala County, MS. You can enjoy a morning or evening hunt, then be eating in Kosciusko in a matter of minutes. The property primarily consists of mature hardwoods (estimated value of \$25,000) and cypress sloughs with frontage along the Yockanookany River. Upon inspection, you will see deer sign, hog and turkey tracks and wood ducks busting out of the sloughs. There are areas of open canopy and portions that are very thick which is ideal for wildlife bedding.