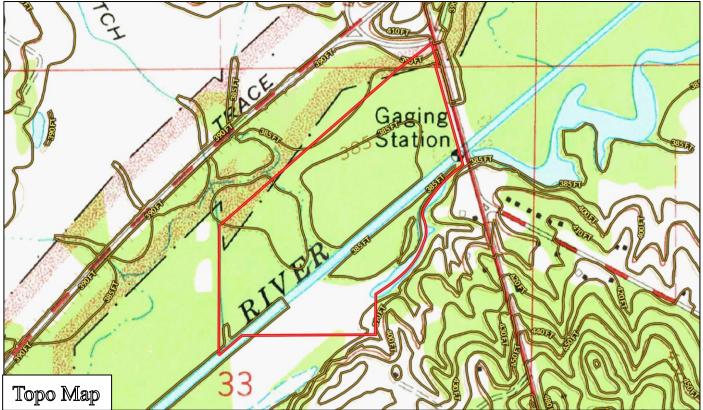

## 67± Acre Honey Hole Attala County, MS

\$83,750

- Game Rich Environment
- Mature Hardwoods
- Cypress Sloughs
- Yockanookany River Frontage

- Internal Trail System
- Highway 19 Frontage
- Minutes from Kosciusko, MS
- 56 Miles from Madison, MS

During the dry times, enjoy hunting over acorn trees or along the sloughs and creek beds. When the river is out, travel the internal trail system by boat and target ducks. In the spring and summer, fish and explore the Yockanookany River! The property offers frontage on Highway 19 and adjoins the Natchez Trace Parkway.