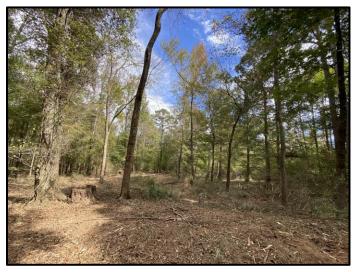

<u>Directions from Kosciusko, MS</u>: From Wal-Mart, drive south on Highway 19 for 1.5 miles. Turn right onto the ramp for the Natchez Trace, then an immediate left for the drive to the property.

Looking for an affordable, game rich property...Look no more!! This 67± acre awesome tract is located just outside the city limits of Kosciusko, in Attala County, MS. You can enjoy a morning or evening hunt, then be eating in Kosciusko in a matter of minutes. The property primarily consists of mature hardwoods (estimated value of \$25,000) and cypress sloughs with frontage along the Yockanookany River. Upon inspection, you will see deer sign, hog and turkey tracks and wood ducks busting out of the sloughs. There are areas of open canopy and portions that are very thick which is ideal for wildlife bedding.