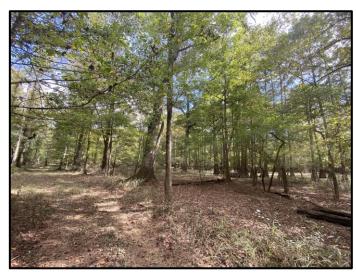

<u>Directions from Kosciusko, MS</u>: From Wal-Mart, drive south on Highway 19 for 1.5 miles. Turn right onto the ramp for the Natchez Trace, then an immediate left for the drive to the property.

Looking for an affordable, game rich property...Look no more!! This 67± acre awesome tract is located just outside the city limits of Kosciusko, in Attala County, MS. You can enjoy a morning or evening hunt, then be eating in Kosciusko in a matter of minutes. The property primarily consists of mature hardwoods (estimated value of \$25,000) and cypress sloughs with frontage along the Yockanookany River. Upon inspection, you will see deer sign, hog and turkey tracks and wood ducks busting out of the sloughs. There are areas of open canopy and portions that are very thick which is ideal for wildlife bedding.

During the dry times, enjoy hunting over acorn trees or along the sloughs and creek beds. When the river is out, travel the internal trail system by boat and target ducks. In the spring and summer, fish and explore the Yockanookany River! The property offers frontage on Highway 19 and adjoins the Natchez Trace Parkway.