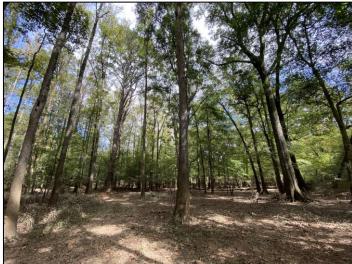

<u>Directions from Kosciusko, MS</u>: From Wal-Mart, drive south on Highway 19 for 1.5 miles. Turn right onto the ramp for the Natchez Trace, then an immediate left for the drive to the property.

Looking for an affordable, game rich property...Look no more!! This 67± acre awesome tract is located just outside the city limits of Kosciusko, in Attala County, MS. You can enjoy a morning or evening hunt, then be eating in Kosciusko in a matter of minutes. The property primarily consists of mature hardwoods (estimated value of \$25,000) and cypress sloughs with frontage along the Yockanookany River. Upon inspection, you will see deer sign, hog and turkey tracks and wood ducks busting out of the sloughs. There are areas of open canopy and portions that are very thick which is ideal for wildlife bedding.