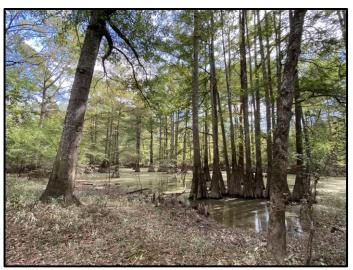

<u>Directions from Kosciusko, MS</u>: From Wal-Mart, drive south on Highway 19 for 1.5 miles. Turn right onto the ramp for the Natchez Trace, then an immediate left for the drive to the property.

Looking for an affordable, game rich property...Look no more!! This 67± acre awesome tract is located just outside the city limits of Kosciusko, in Attala County, MS. You can enjoy a morning or evening hunt, then be eating in Kosciusko in a matter of minutes. The property primarily consists of mature hardwoods (estimated value of \$25,000) and cypress sloughs with frontage along the Yockanookany River. Upon inspection, you will see deer sign, hog and turkey tracks and wood ducks busting out of the sloughs. There are areas of open canopy and portions that are very thick which is ideal for wildlife bedding.

During the dry times, enjoy hunting over acorn trees or along the sloughs and creek beds. When the river is out, travel the internal trail system by boat and target ducks. In the spring and summer, fish and explore the Yockanookany River! The property offers frontage on Highway 19 and adjoins the Natchez Trace Parkway.

This is your typical river front property! There will be times when you can travel the entire tract by foot and other times when it is only accessible by boat. For more information, call Adam Hester today!