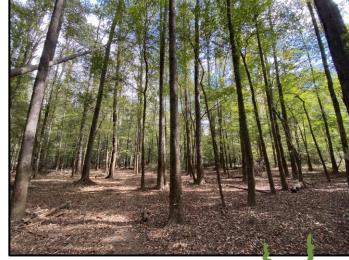

<u>Directions from Kosciusko, MS</u>: From Wal-Mart, drive south on Highway 19 for 1.5 miles. Turn right onto the ramp for the Natchez Trace, then an immediate left for the drive to the property.

Looking for an affordable, game rich property...Look no more!! This 67± acre awesome tract is located just outside the city limits of Kosciusko, in Attala County, MS. You can enjoy a morning or evening hunt, then be eating in Kosciusko in a matter of minutes. The property primarily consists of mature hardwoods (estimated value of \$25,000) and cypress sloughs with frontage along the Yockanookany River. Upon inspection, you will see deer sign, hog and turkey tracks and wood ducks busting out of the sloughs. There are areas of open canopy and portions that are very thick which is ideal for wildlife bedding.