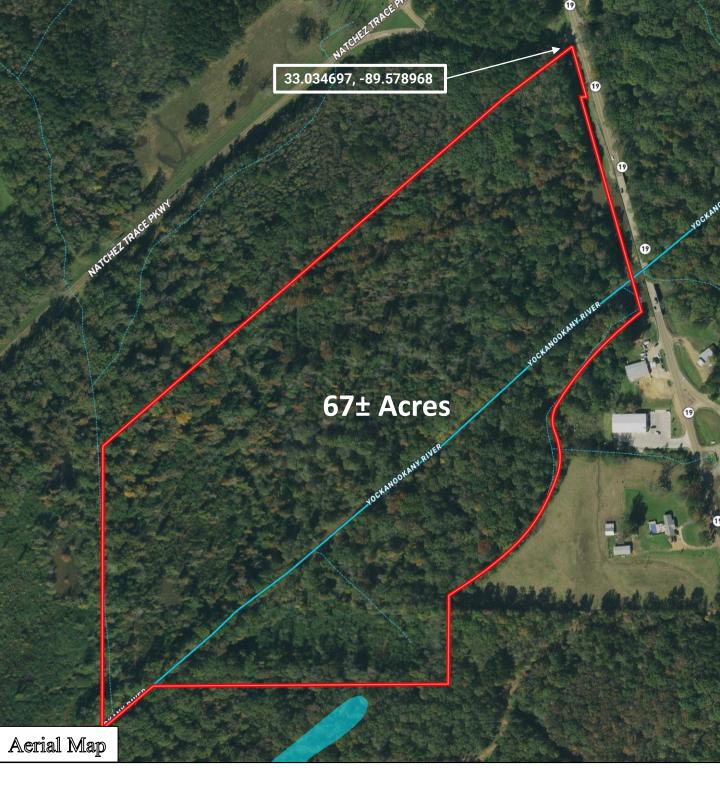

## 67± Acre Honey Hole Attala County, MS

\$83,750

- Game Rich Environment
- Mature Hardwoods
- Cypress Sloughs
- Yockanookany River Frontage

- Internal Trail System
- Highway 19 Frontage
- Minutes from Kosciusko, MS
- 56 Miles from Madison, MS

<u>Directions from Kosciusko, MS</u>: From Wal-Mart, drive south on Highway 19 for 1.5 miles. Turn right onto the ramp for the Natchez Trace, then an immediate left for the drive to the property.

Looking for an affordable, game rich property...Look no more!! This 67± acre awesome tract is located just outside the city limits of Kosciusko, in Attala County, MS. You can enjoy a morning or evening hunt, then be eating in Kosciusko in a matter of minutes. The property primarily consists of mature hardwoods (estimated value of \$25,000) and cypress sloughs with frontage along the Yockanookany River. Upon inspection, you will see deer sign, hog and turkey tracks and wood ducks busting out of the sloughs. There are areas of open canopy and portions that are very thick which is ideal for wildlife bedding.

During the dry times, enjoy hunting over acorn trees or along the sloughs and creek beds. When the river is out, travel the internal trail system by boat and target ducks. In the spring and summer, fish and explore the Yockanookany River! The property offers frontage on Highway 19 and adjoins the Natchez Trace Parkway.