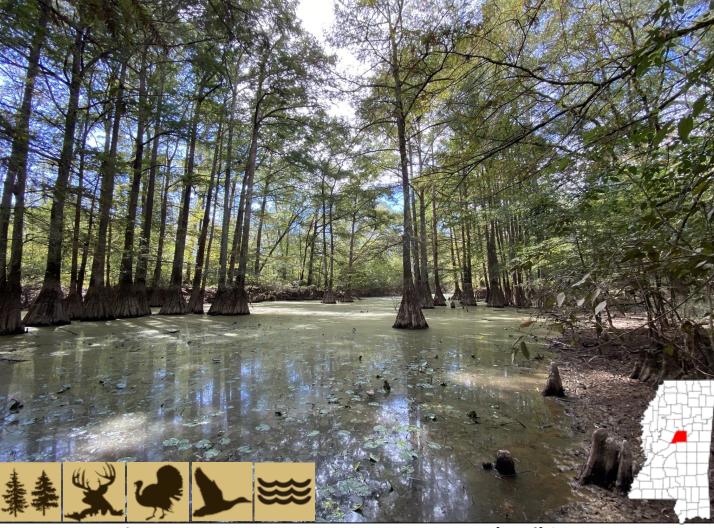

<u>Directions from Kosciusko, MS</u>: From Wal-Mart, drive south on Highway 19 for 1.5 miles. Turn right onto the ramp for the Natchez Trace, then an immediate left for the drive to the property.

Looking for an affordable, game rich property...Look no more!! This 67± acre awesome tract is located just outside the city limits of Kosciusko, in Attala County, MS. You can enjoy a morning or evening hunt, then be eating in Kosciusko in a matter of minutes. The property primarily consists of mature hardwoods (estimated value of \$25,000) and cypress sloughs with frontage along the Yockanookany River. Upon inspection, you will see deer sign, hog and turkey tracks and wood ducks busting out of the sloughs. There are areas of open canopy and portions that are very thick which is ideal for wildlife bedding.

During the dry times, enjoy hunting over acorn trees or along the sloughs and creek beds. When the river is out, travel the internal trail system by boat and target ducks. In the spring and summer, fish and explore the Yockanookany River! The property offers frontage on Highway 19 and adjoins the Natchez Trace Parkway.