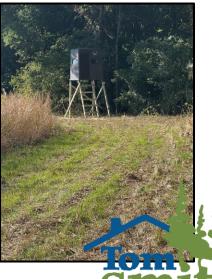

## Call me today!

MICHAEL OSWALT, ASSOCIATE BROKER ® Michael@TomSmithLand.com 601.898.2772 office | 662.719.3967 cell

Licensed in MS, AR & MO

What is the best thing about a Mississippi Delta WRP (Wetland Reserve Program) tract? The PRICE! Welcome to your new 336.52+/- acre recreational tract just off the hill land bluff in Holmes County. This property was enrolled in WRP a few years back (318.4 ± acres enrolled with 18.12 ± acres left out) and trees planted in the winter of 2021. The thickets are starting to take place and the deer are loving it. The diversity on this tract is perfect with there being plenty of new bedding areas (143 ± acres planted in trees & 143 ± acres in mainly mature hardwoods). The wildlife plots are in place with the mature timber dropping acorns. Three box stands and three millenniums will be remaining with the property. This combination should grow and hold the big bucks! The WRP plan also created four new duck holes with two of them being very sizable. One electric well was installed in 2020. The current owners have planted the larger holes and now the wait is on. Just show up and hunt! The location is perfect being just over an hour from Madison and easily accessed from most areas of the delta. If you have been searching for a sizable, yet affordable Mississippi Delta hunting tract, give Michael Oswalt a call for your private tour today!