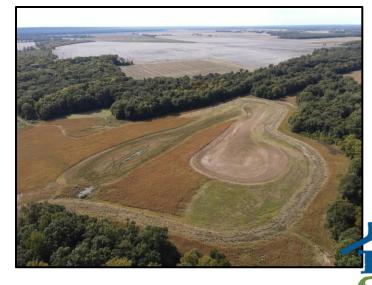

## Call me today!

MICHAEL OSWALT, ASSOCIATE BROKER ® Michael@TomSmithLand.com 601.898.2772 office | 662.719.3967 cell

Licensed in MS, AR & MO

What is the best thing about a Mississippi Delta WRP (Wetland Reserve Program) tract? The PRICE! Welcome to your new 336.52+/- acre recreational tract just off the hill land bluff in Holmes County. This property was enrolled in WRP a few years back (318.4 ± acres enrolled with 18.12 ± acres left out) and trees planted in the winter of 2021. The thickets are starting to take place and the deer are loving it. The diversity on this tract is perfect with there being plenty of new bedding areas (143 ± acres planted in trees & 143 ± acres in mainly mature hardwoods). The wildlife plots are in place with the mature timber dropping acorns. Three box stands and three millenniums will be remaining with the property. This combination should grow and hold the big bucks! The WRP plan also created four new duck holes with two of them being very sizable. One electric well was installed in 2020. The current owners have planted the larger holes and now the wait is on. Just show up and hunt! The location is perfect being just over an hour from Madison and easily accessed from most areas of the delta. If you have been searching for a sizable, yet affordable Mississippi Delta hunting tract, give Michael Oswalt a call for your private tour today!