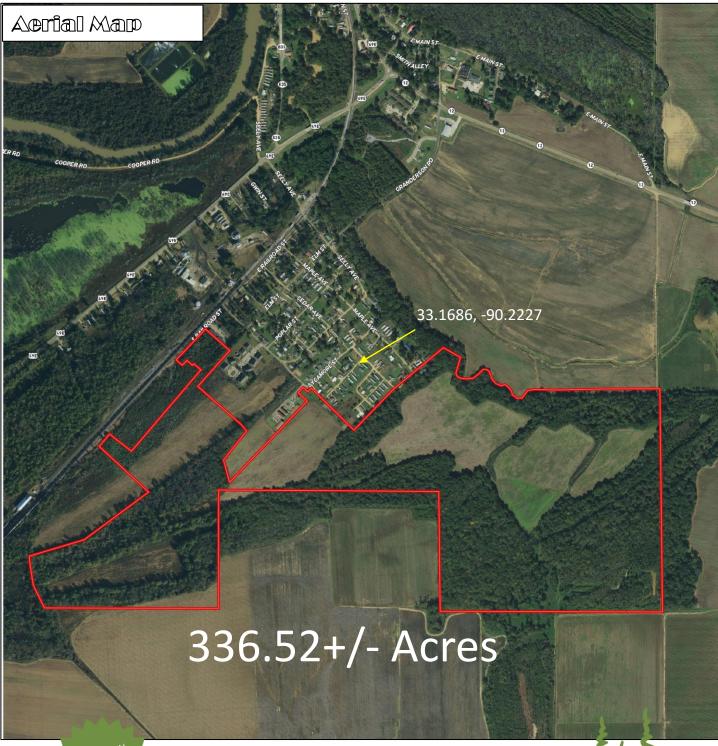

# HUNTER'S PLAYGROUND 336.52+/- Acres Holmes County, MS

<u>Directions from Madison, MS</u>: Drive north on I-55 for 35 miles. Take exit 144 for MS-17 towards Lexington. Continue for 13.7 miles, then make a slight left onto MS-12 W. Continue for 9.4 miles, then turn left onto Howard Road in 0.6miles. The property access will be on the right. Call list agent for details.

#### **Directional Map**

<u>Directions from Madison, MS</u>: Drive north on I-55 for 35 miles. Take exit 144 for MS-17 towards Lexington. Continue for 13.7 miles, then make a slight left onto MS-12 W. Continue for 9.4 miles, then turn left onto Howard Road in 0.6miles. The property access will be on the right. Call list agent for details.