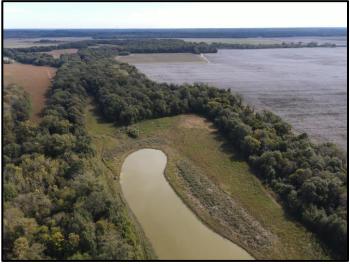

## Call me today!

MICHAEL OSWALT, ASSOCIATE BROKER ® Michael@TomSmithLand.com 601.898.2772 office | 662.719.3967 cell

Licensed in MS, AR & MO

What is the best thing about a Mississippi Delta WRP (Wetland Reserve Program) tract? The PRICE! Welcome to your new 336.52+/- acre recreational tract just off the hill land bluff in Holmes County. This property was enrolled in WRP a few years back (318.4 ± acres enrolled with 18.12 ± acres left out) and trees planted in the winter of 2021. The thickets are starting to take place and the deer are loving it. The diversity on this tract is perfect with there being plenty of new bedding areas (143 ± acres planted in trees & 143 ± acres in mainly mature hardwoods). The wildlife plots are in place with the mature timber dropping acorns. Three box stands and three millenniums will be remaining with the property. This combination should grow and hold the big bucks! The WRP plan also created four new duck holes with two of them being very sizable. One electric well was installed in 2020. The current owners have planted the larger holes and now the wait is on. Just show up and hunt! The location is perfect being just over an hour from Madison and easily accessed from most areas of the delta. If you have been searching for a sizable, yet affordable Mississippi Delta hunting tract, give Michael Oswalt a call for your private tour today!