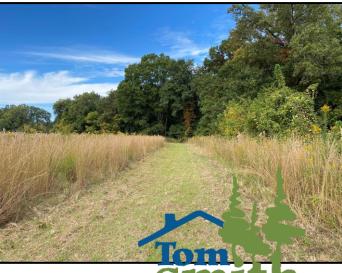

## Call me today!

MICHAEL OSWALT, ASSOCIATE BROKER ® Michael@TomSmithLand.com 601.898.2772 office | 662.719.3967 cell

Licensed in MS, AR & MO

What is the best thing about a Mississippi Delta WRP (Wetland Reserve Program) tract? The PRICE! Welcome to your new 336.52+/- acre recreational tract just off the hill land bluff in Holmes County. This property was enrolled in WRP a few years back (318.4 ± acres enrolled with 18.12 ± acres left out) and trees planted in the winter of 2021. The thickets are starting to take place and the deer are loving it. The diversity on this tract is perfect with there being plenty of new bedding areas (143 ± acres planted in trees & 143 ± acres in mainly mature hardwoods). The wildlife plots are in place with the mature timber dropping acorns. Three box stands and three millenniums will be remaining with the property. This combination should grow and hold the big bucks! The WRP plan also created four new duck holes with two of them being very sizable. One electric well was installed in 2020. The current owners have planted the larger holes and now the wait is on. Just show up and hunt! The location is perfect being just over an hour from Madison and easily accessed from most areas of the delta. If you have been searching for a sizable, yet affordable Mississippi Delta hunting tract, give Michael Oswalt a call for your private tour today!