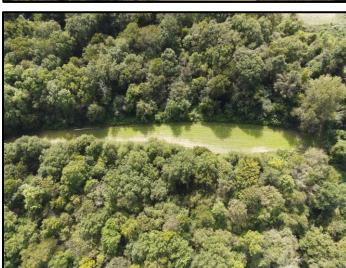

## Call me today!

MICHAEL OSWALT, ASSOCIATE BROKER ® Michael@TomSmithLand.com 601.898.2772 office | 662.719.3967 cell

Licensed in MS, AR & MO

What is the best thing about a Mississippi Delta WRP (Wetland Reserve Program) tract? The PRICE! Welcome to your new 336.52+/- acre recreational tract just off the hill land bluff in Holmes County. This property was enrolled in WRP a few years back (318.4 ± acres enrolled with 18.12 ± acres left out) and trees planted in the winter of 2021. The thickets are starting to take place and the deer are loving it. The diversity on this tract is perfect with there being plenty of new bedding areas (143 ± acres planted in trees & 143 ± acres in mainly mature hardwoods). The wildlife plots are in place with the mature timber dropping acorns. Three box stands and three millenniums will be remaining with the property. This combination should grow and hold the big bucks! The WRP plan also created four new duck holes with two of them being very sizable. One electric well was installed in 2020. The current owners have planted the larger holes and now the wait is on. Just show up and hunt! The location is perfect being just over an hour from Madison and easily accessed from most areas of the delta. If you have been searching for a sizable, yet affordable Mississippi Delta hunting tract, give Michael Oswalt a call for your private tour today!