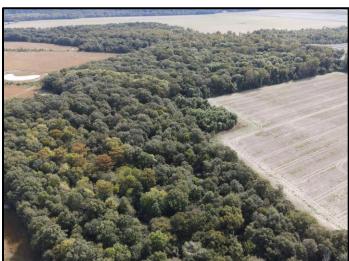

## Call me today!

MICHAEL OSWALT, ASSOCIATE BROKER ® Michael@TomSmithLand.com 601.898.2772 office | 662.719.3967 cell

Licensed in MS, AR & MO

What is the best thing about a Mississippi Delta WRP (Wetland Reserve Program) tract? The PRICE! Welcome to your new 336.52+/- acre recreational tract just off the hill land bluff in Holmes County. This property was enrolled in WRP a few years back (318.4 ± acres enrolled with 18.12 ± acres left out) and trees planted in the winter of 2021. The thickets are starting to take place and the deer are loving it. The diversity on this tract is perfect with there being plenty of new bedding areas (143 ± acres planted in trees & 143 ± acres in mainly mature hardwoods). The wildlife plots are in place with the mature timber dropping acorns. Three box stands and three millenniums will be remaining with the property. This combination should grow and hold the big bucks! The WRP plan also created four new duck holes with two of them being very sizable. One electric well was installed in 2020. The current owners have planted the larger holes and now the wait is on. Just show up and hunt! The location is perfect being just over an hour from Madison and easily accessed from most areas of the delta. If you have been searching for a sizable, yet affordable Mississippi Delta hunting tract, give Michael Oswalt a call for your private tour today!