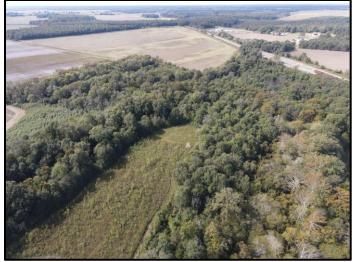

## Call me today!

MICHAEL OSWALT, ASSOCIATE BROKER ® Michael@TomSmithLand.com 601.898.2772 office | 662.719.3967 cell

Licensed in MS, AR & MO

What is the best thing about a Mississippi Delta WRP (Wetland Reserve Program) tract? The PRICE! Welcome to your new 336.52+/- acre recreational tract just off the hill land bluff in Holmes County. This property was enrolled in WRP a few years back (318.4 ± acres enrolled with 18.12 ± acres left out) and trees planted in the winter of 2021. The thickets are starting to take place and the deer are loving it. The diversity on this tract is perfect with there being plenty of new bedding areas (143 ± acres planted in trees & 143 ± acres in mainly mature hardwoods). The wildlife plots are in place with the mature timber dropping acorns. Three box stands and three millenniums will be remaining with the property. This combination should grow and hold the big bucks! The WRP plan also created four new duck holes with two of them being very sizable. One electric well was installed in 2020. The current owners have planted the larger holes and now the wait is on. Just show up and hunt! The location is perfect being just over an hour from Madison and easily accessed from most areas of the delta. If you have been searching for a sizable, yet affordable Mississippi Delta hunting tract, give Michael Oswalt a call for your private tour today!