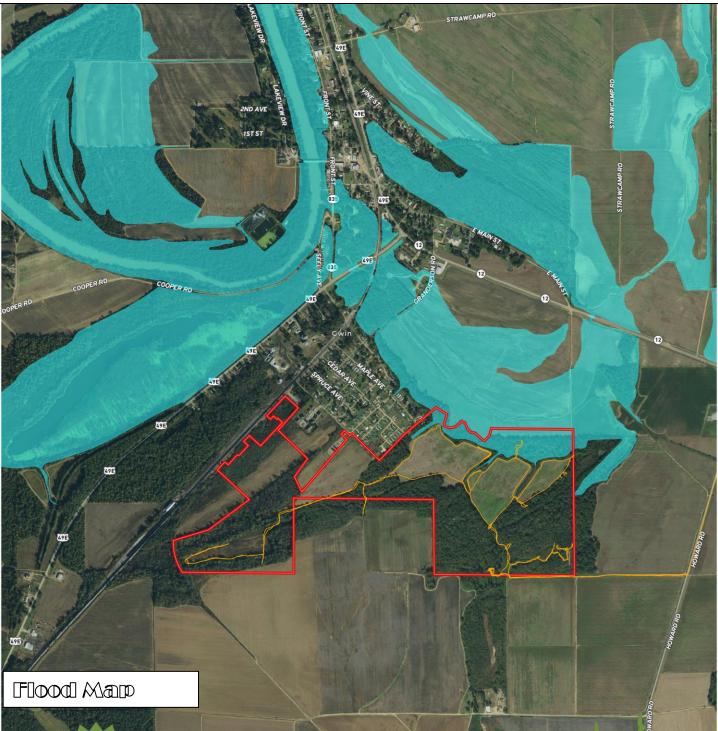

## Call me today!

MICHAEL OSWALT, ASSOCIATE BROKER ® Michael@TomSmithLand.com 601.898.2772 office | 662.719.3967 cell

Licensed in MS, AR & MO

What is the best thing about a Mississippi Delta WRP (Wetland Reserve Program) tract? The PRICE! Welcome to your new 336.52+/- acre recreational tract just off the hill land bluff in Holmes County. This property was enrolled in WRP a few years back (318.4 ± acres enrolled with 18.12 ± acres left out) and trees planted in the winter of 2021. The thickets are starting to take place and the deer are loving it. The diversity on this tract is perfect with there being plenty of new bedding areas (143 ± acres planted in trees & 143 ± acres in mainly mature hardwoods). The wildlife plots are in place with the mature timber dropping acorns. Three box stands and three millenniums will be remaining with the property. This combination should grow and hold the big bucks! The WRP plan also created four new duck holes with two of them being very sizable. One electric well was installed in 2020. The current owners have planted the larger holes and now the wait is on. Just show up and hunt! The location is perfect being just over an hour from Madison and easily accessed from most areas of the delta. If you have been searching for a sizable, yet affordable Mississippi Delta hunting tract, give Michael Oswalt a call for your private tour today!