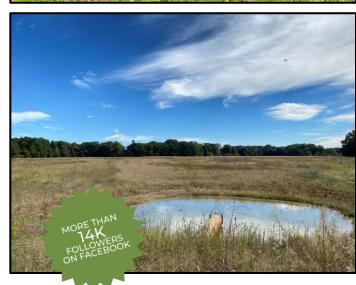

## Call me today!

MICHAEL OSWALT, ASSOCIATE BROKER ® Michael@TomSmithLand.com 601.898.2772 office | 662.719.3967 cell

Licensed in MS, AR & MO

What is the best thing about a Mississippi Delta WRP (Wetland Reserve Program) tract? The PRICE! Welcome to your new 336.52+/- acre recreational tract just off the hill land bluff in Holmes County. This property was enrolled in WRP a few years back (318.4 ± acres enrolled with 18.12 ± acres left out) and trees planted in the winter of 2021. The thickets are starting to take place and the deer are loving it. The diversity on this tract is perfect with there being plenty of new bedding areas (143 ± acres planted in trees & 143 ± acres in mainly mature hardwoods). The wildlife plots are in place with the mature timber dropping acorns. Three box stands and three millenniums will be remaining with the property. This combination should grow and hold the big bucks! The WRP plan also created four new duck holes with two of them being very sizable. One electric well was installed in 2020. The current owners have planted the larger holes and now the wait is on. Just show up and hunt! The location is perfect being just over an hour from Madison and easily accessed from most areas of the delta. If you have been searching for a sizable, yet affordable Mississippi Delta hunting tract, give Michael Oswalt a call for your private tour today!