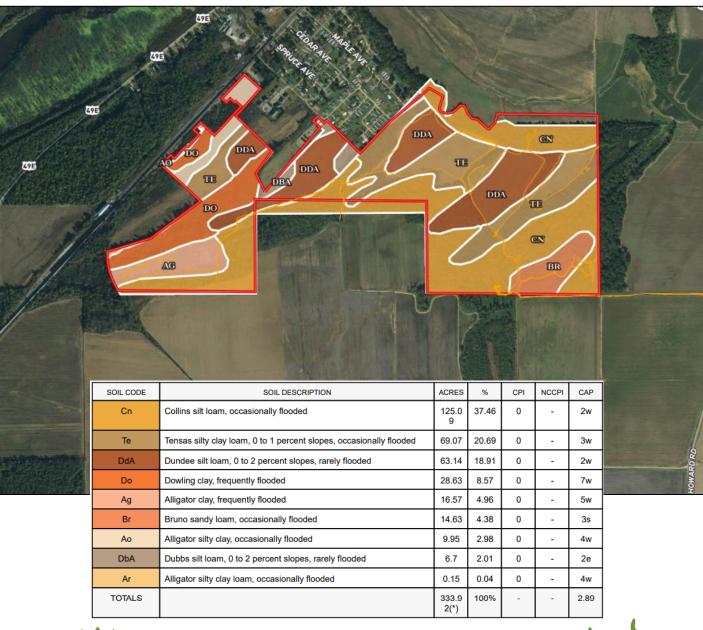

#### Soil Map

**MICHAEL OSWALT,** ASSOCIATE BROKER ® Michael@TomSmithLand.com 601.898.2772 office | 662.719.3967 cell Licensed in MS, AR & MO