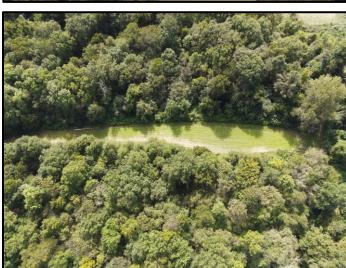

# Call me today!

MICHAEL OSWALT, ASSOCIATE BROKER ® Michael@TomSmithLand.com 601.898.2772 office | 662.719.3967 cell

Licensed in MS, AR & MO

What is the best thing about a Mississippi Delta WRP (Wetland Reserve Program) tract? The PRICE! Welcome to your new 336.52+/- acre recreational tract just off the hill land bluff in Holmes County. This property was enrolled in WRP a few years back (318.4  $\pm$  acres enrolled with 18.12  $\pm$  acres left out) and trees planted in the winter of 2021. The thickets are starting to take place and the deer are loving it. The diversity on this tract is perfect with there being plenty of new bedding areas (143  $\pm$  acres planted in trees & 143  $\pm$  acres in mainly mature hardwoods). The wildlife plots are in place with the mature timber dropping acorns. Three box stands and three millenniums will be remaining with the property. This combination should grow and hold the big bucks! The WRP plan also created four new duck holes with two of them being very sizable. One electric well was installed in 2020. The current owners have planted the larger holes and now the wait is on. Just show up and hunt! The location is perfect being just over an hour from Madison and easily accessed from most areas of the delta. If you have been searching for a sizable, yet affordable Mississippi Delta hunting tract, give Michael Oswalt a call for your private tour today!