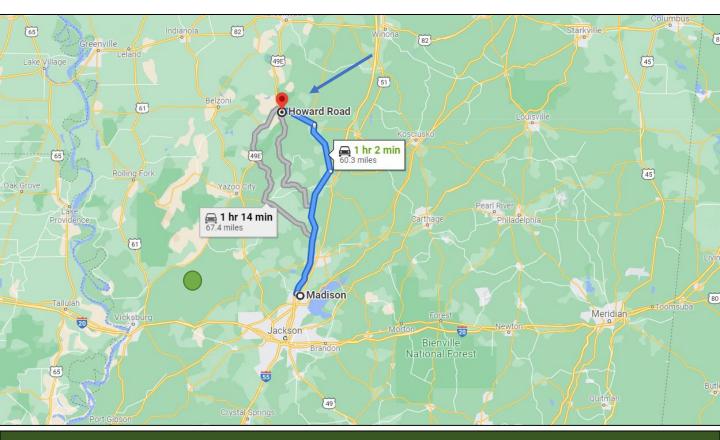

# HUNTER'S PLAYGROUND 336.52+/- Acres Holmes County, MS

<u>Directions from Madison, MS</u>: Drive north on I-55 for 35 miles. Take exit 144 for MS-17 towards Lexington. Continue for 13.7 miles, then make a slight left onto MS-12 W. Continue for 9.4 miles, then turn left onto Howard Road in 0.6miles. The property access will be on the right. Call list agent for details.

## **Directional Map**

<u>Directions from Madison, MS</u>: Drive north on I-55 for 35 miles. Take exit 144 for MS-17 towards Lexington. Continue for 13.7 miles, then make a slight left onto MS-12 W. Continue for 9.4 miles, then turn left onto Howard Road in 0.6miles. The property access will be on the right. Call list agent for details.

#### Click **HERE** for Google Maps