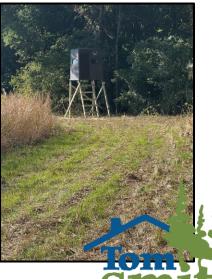

# Call me today!

MICHAEL OSWALT, ASSOCIATE BROKER ® Michael@TomSmithLand.com 601.898.2772 office | 662.719.3967 cell

Licensed in MS, AR & MO

What is the best thing about a Mississippi Delta WRP (Wetland Reserve Program) tract? The PRICE! Welcome to your new 336.52+/- acre recreational tract just off the hill land bluff in Holmes County. This property was enrolled in WRP a few years back (318.4  $\pm$  acres enrolled with 18.12  $\pm$  acres left out) and trees planted in the winter of 2021. The thickets are starting to take place and the deer are loving it. The diversity on this tract is perfect with there being plenty of new bedding areas (143  $\pm$  acres planted in trees & 143  $\pm$  acres in mainly mature hardwoods). The wildlife plots are in place with the mature timber dropping acorns. Three box stands and three millenniums will be remaining with the property. This combination should grow and hold the big bucks! The WRP plan also created four new duck holes with two of them being very sizable. One electric well was installed in 2020. The current owners have planted the larger holes and now the wait is on. Just show up and hunt! The location is perfect being just over an hour from Madison and easily accessed from most areas of the delta. If you have been searching for a sizable, yet affordable Mississippi Delta hunting tract, give Michael Oswalt a call for your private tour today!