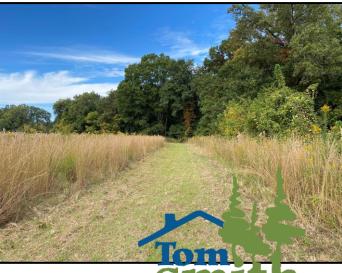

# Call me today!

MICHAEL OSWALT, ASSOCIATE BROKER ® Michael@TomSmithLand.com 601.898.2772 office | 662.719.3967 cell

Licensed in MS, AR & MO

What is the best thing about a Mississippi Delta WRP (Wetland Reserve Program) tract? The PRICE! Welcome to your new 336.52+/- acre recreational tract just off the hill land bluff in Holmes County. This property was enrolled in WRP a few years back (318.4  $\pm$  acres enrolled with 18.12  $\pm$  acres left out) and trees planted in the winter of 2021. The thickets are starting to take place and the deer are loving it. The diversity on this tract is perfect with there being plenty of new bedding areas (143  $\pm$  acres planted in trees & 143  $\pm$  acres in mainly mature hardwoods). The wildlife plots are in place with the mature timber dropping acorns. Three box stands and three millenniums will be remaining with the property. This combination should grow and hold the big bucks! The WRP plan also created four new duck holes with two of them being very sizable. One electric well was installed in 2020. The current owners have planted the larger holes and now the wait is on. Just show up and hunt! The location is perfect being just over an hour from Madison and easily accessed from most areas of the delta. If you have been searching for a sizable, yet affordable Mississippi Delta hunting tract, give Michael Oswalt a call for your private tour today!