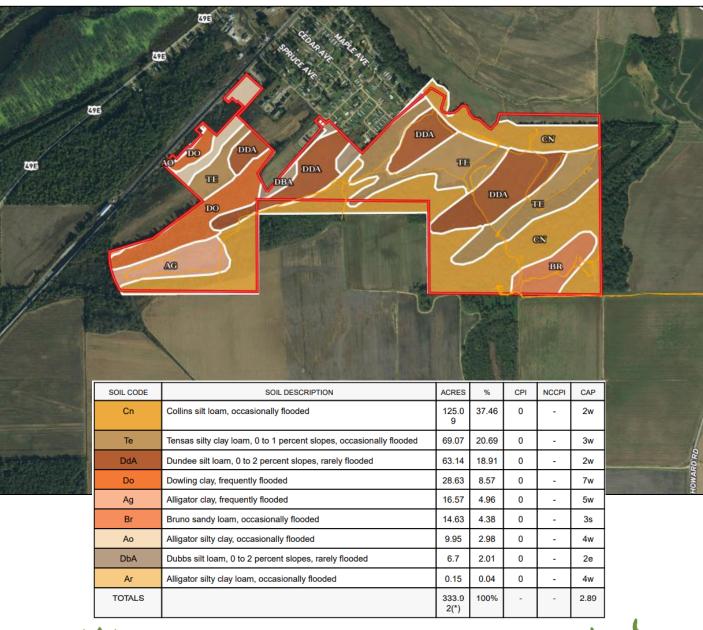

## Soil Map

MICHAEL OSWALT, ASSOCIATE BROKER ® Michael@TomSmithLand.com 601.898.2772 office | 662.719.3967 cell Licensed in MS, AR & MO