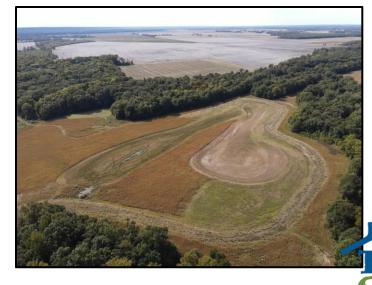

# Call me today!

MICHAEL OSWALT, ASSOCIATE BROKER ® Michael@TomSmithLand.com 601.898.2772 office | 662.719.3967 cell

Licensed in MS, AR & MO

What is the best thing about a Mississippi Delta WRP (Wetland Reserve Program) tract? The PRICE! Welcome to your new 336.52+/- acre recreational tract just off the hill land bluff in Holmes County. This property was enrolled in WRP a few years back (318.4  $\pm$  acres enrolled with 18.12  $\pm$  acres left out) and trees planted in the winter of 2021. The thickets are starting to take place and the deer are loving it. The diversity on this tract is perfect with there being plenty of new bedding areas (143  $\pm$  acres planted in trees & 143  $\pm$  acres in mainly mature hardwoods). The wildlife plots are in place with the mature timber dropping acorns. Three box stands and three millenniums will be remaining with the property. This combination should grow and hold the big bucks! The WRP plan also created four new duck holes with two of them being very sizable. One electric well was installed in 2020. The current owners have planted the larger holes and now the wait is on. Just show up and hunt! The location is perfect being just over an hour from Madison and easily accessed from most areas of the delta. If you have been searching for a sizable, yet affordable Mississippi Delta hunting tract, give Michael Oswalt a call for your private tour today!