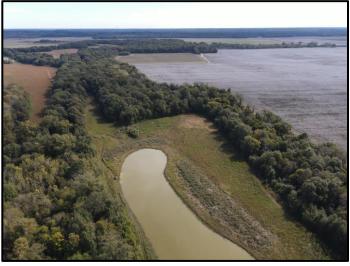

# Call me today!

MICHAEL OSWALT, ASSOCIATE BROKER ® Michael@TomSmithLand.com 601.898.2772 office | 662.719.3967 cell

Licensed in MS, AR & MO

What is the best thing about a Mississippi Delta WRP (Wetland Reserve Program) tract? The PRICE! Welcome to your new 336.52+/- acre recreational tract just off the hill land bluff in Holmes County. This property was enrolled in WRP a few years back (318.4  $\pm$  acres enrolled with 18.12  $\pm$  acres left out) and trees planted in the winter of 2021. The thickets are starting to take place and the deer are loving it. The diversity on this tract is perfect with there being plenty of new bedding areas (143  $\pm$  acres planted in trees & 143  $\pm$  acres in mainly mature hardwoods). The wildlife plots are in place with the mature timber dropping acorns. Three box stands and three millenniums will be remaining with the property. This combination should grow and hold the big bucks! The WRP plan also created four new duck holes with two of them being very sizable. One electric well was installed in 2020. The current owners have planted the larger holes and now the wait is on. Just show up and hunt! The location is perfect being just over an hour from Madison and easily accessed from most areas of the delta. If you have been searching for a sizable, yet affordable Mississippi Delta hunting tract, give Michael Oswalt a call for your private tour today!