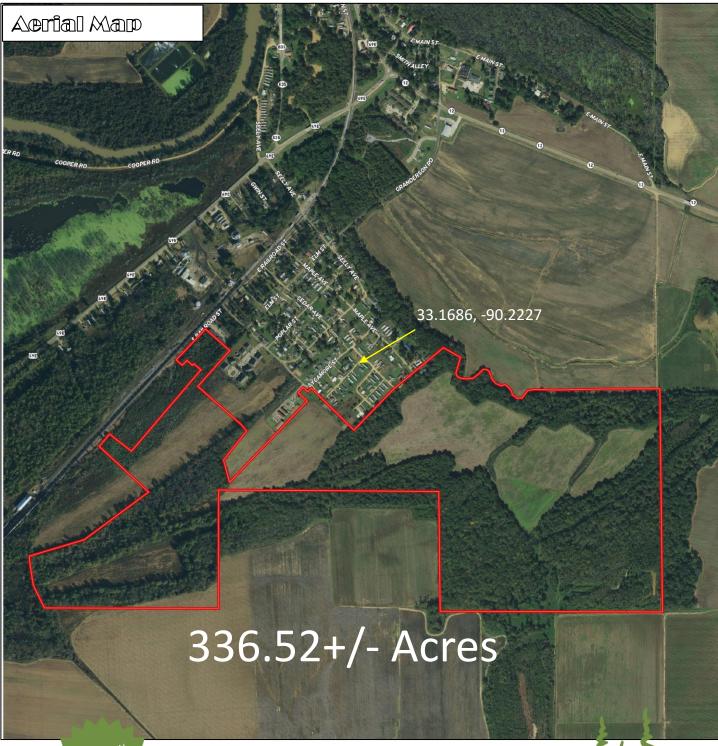

# HUNTER'S PLAYGROUND 336.52+/- Acres Holmes County, MS

<u>Directions from Madison, MS</u>: Drive north on I-55 for 35 miles. Take exit 144 for MS-17 towards Lexington. Continue for 13.7 miles, then make a slight left onto MS-12 W. Continue for 9.4 miles, then turn left onto Howard Road in 0.6miles. The property access will be on the right. Call list agent for details.

## **Directional Map**

<u>Directions from Madison, MS</u>: Drive north on I-55 for 35 miles. Take exit 144 for MS-17 towards Lexington. Continue for 13.7 miles, then make a slight left onto MS-12 W. Continue for 9.4 miles, then turn left onto Howard Road in 0.6miles. The property access will be on the right. Call list agent for details.