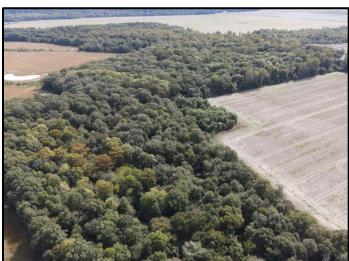

# Call me today!

MICHAEL OSWALT, ASSOCIATE BROKER ® Michael@TomSmithLand.com 601.898.2772 office | 662.719.3967 cell

Licensed in MS, AR & MO

What is the best thing about a Mississippi Delta WRP (Wetland Reserve Program) tract? The PRICE! Welcome to your new 336.52+/- acre recreational tract just off the hill land bluff in Holmes County. This property was enrolled in WRP a few years back (318.4  $\pm$  acres enrolled with 18.12  $\pm$  acres left out) and trees planted in the winter of 2021. The thickets are starting to take place and the deer are loving it. The diversity on this tract is perfect with there being plenty of new bedding areas (143  $\pm$  acres planted in trees & 143  $\pm$  acres in mainly mature hardwoods). The wildlife plots are in place with the mature timber dropping acorns. Three box stands and three millenniums will be remaining with the property. This combination should grow and hold the big bucks! The WRP plan also created four new duck holes with two of them being very sizable. One electric well was installed in 2020. The current owners have planted the larger holes and now the wait is on. Just show up and hunt! The location is perfect being just over an hour from Madison and easily accessed from most areas of the delta. If you have been searching for a sizable, yet affordable Mississippi Delta hunting tract, give Michael Oswalt a call for your private tour today!