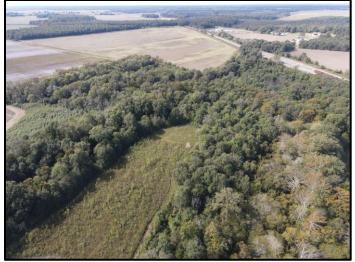

# Call me today!

MICHAEL OSWALT, ASSOCIATE BROKER ® Michael@TomSmithLand.com 601.898.2772 office | 662.719.3967 cell

Licensed in MS, AR & MO

What is the best thing about a Mississippi Delta WRP (Wetland Reserve Program) tract? The PRICE! Welcome to your new 336.52+/- acre recreational tract just off the hill land bluff in Holmes County. This property was enrolled in WRP a few years back (318.4  $\pm$  acres enrolled with 18.12  $\pm$  acres left out) and trees planted in the winter of 2021. The thickets are starting to take place and the deer are loving it. The diversity on this tract is perfect with there being plenty of new bedding areas (143  $\pm$  acres planted in trees & 143  $\pm$  acres in mainly mature hardwoods). The wildlife plots are in place with the mature timber dropping acorns. Three box stands and three millenniums will be remaining with the property. This combination should grow and hold the big bucks! The WRP plan also created four new duck holes with two of them being very sizable. One electric well was installed in 2020. The current owners have planted the larger holes and now the wait is on. Just show up and hunt! The location is perfect being just over an hour from Madison and easily accessed from most areas of the delta. If you have been searching for a sizable, yet affordable Mississippi Delta hunting tract, give Michael Oswalt a call for your private tour today!