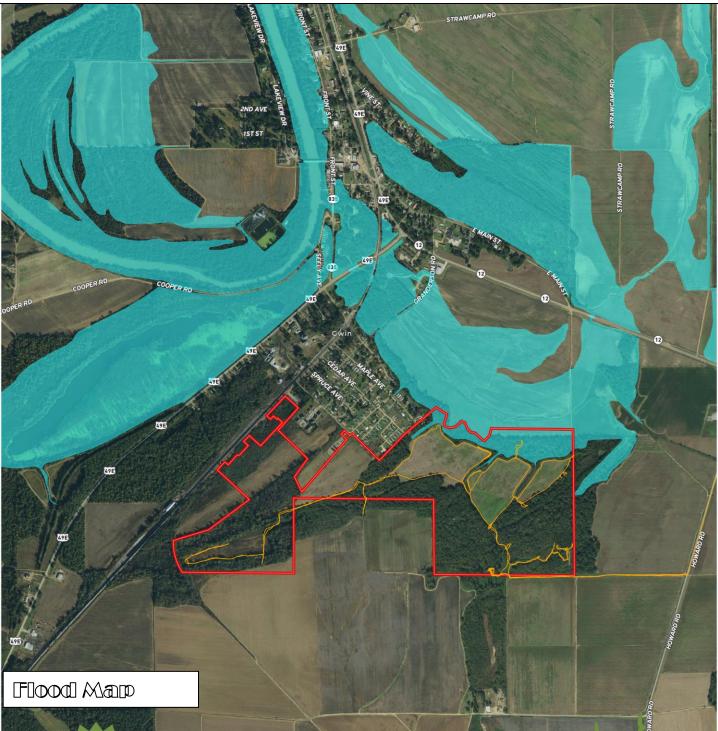

ta hunting tract, give Michael Oswalt a call for your private tour today!









MICHAEL OSWALT, ASSOCIATE BROKER ® Michael@TomSmithLand.com 601.898.2772 office | 662.719.3967 cell Licensed in MS, AR & MO



















MICHAEL OSWALT, ASSOCIATE BROKER® Michael@TomSmithLand.com 601.898.2772 office | 662.719.3967 cell Licensed in MS, AR & MO

Expect More. Get More.

















MICHAEL OSWALT, ASSOCIATE BROKER ® Michael@TomSmithLand.com 601.898.2772 office | 662.719.3967 cell Licensed in MS, AR & MO

Smith LAND AND HOMES Expect More. Get More.









Expect More. Get More.









MICHAEL OSWALT, ASSOCIATE BROKER ® Michael@TomSmithLand.com 601.898.2772 office | 662.719.3967 cell Licensed in MS, AR & MO





























Click **HERE** for an Interactive Map

















MICHAEL OSWALT, ASSOCIATE BROKER® Michael@TomSmithLand.com 601.898.2772 office | 662.719.3967 cell Licensed in MS, AR & MO











MICHAEL OSWALT, ASSOCIATE BROKER ® Michael@TomSmithLand.com 601.898.2772 office | 662.719.3967 cell Licensed in MS, AR & MO



## Soil Map









MICHAEL OSWALT, ASSOCIATE BROKER ® Michael@TomSmithLand.com 601.898.2772 office | 662.719.3967 cell Licensed in MS, AR & MO



## **Directional Map**



<u>Directions from Madison, MS</u>: Drive north on I-55 for 35 miles. Take exit 144 for MS-17 towards Lexington. Continue for 13.7 miles, then make a slight left onto MS-12 W. Continue for 9.4 miles, then turn left onto Howard Road in 0.6miles. The property access will be on the right. Call list agent for details.

#### Click **HERE** for Google Maps