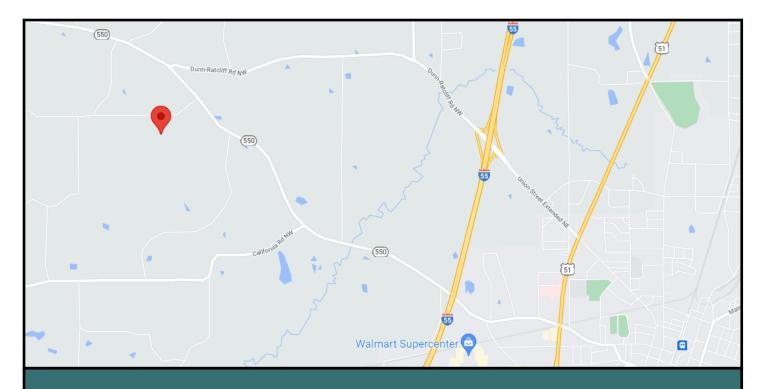

<u>Directions from Hwy 51 in Brookhaven, MS</u>: Turn left onto Hwy 550. In approximately 3 miles, turn left onto Sams Road and then turn left onto Lyndie Trail. The home is in the cul-de-sac.

2010-2021 AMERICA'S BEST BROKERAGES

### Directional Map

1925 Lyndie Trail NW Brookhaven, MS 39601

<u>Directions from Hwy 51 in Brookhaven, MS</u>: Turn left onto Hwy 550. In approximately 3 miles, turn left onto Sams Road and then turn left onto Lyndie Trail. The home is in the cul-de-sac.