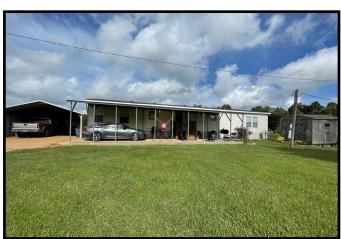

#### Well-Kept Home on 2.31+/- Acres Lincoln County, MS

1925 Lyndie Trail NW Brookhaven, MS 39601

Are you looking for a home with room to roam in Lincoln County, MS? Come take a look at this 2.31+/- acre property situated at the end of a cul-de-sac, in the Loyd Star School District. This well-kept, 2007 manufactured home offers an open floor plan with two spacious living rooms, one with a gas fireplace, a dining area, eat-in kitchen and wood floors throughout. The master suite provides his and hers closets. The home has fresh paint, sheetrock throughout, a nice back patio for entertaining and a metal carport with a workshop attached. The roof is less than 2 years old. Call Sabrina to schedule your private viewing today!