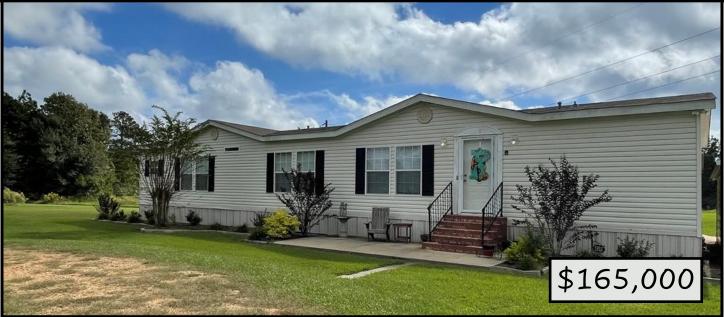

#### Well-Kept Home on 2.31+/- Acres Lincoln County, MS

1925 Lyndie Trail NW Brookhaven, MS 39601

Are you looking for a home with room to roam in Lincoln County, MS? Come take a look at this 2.31+/- acre property situated at the end of a cul-de-sac, in the Loyd Star School District. This well-kept, 2007 manufactured home offers an open floor plan with two spacious living rooms, one with a gas fireplace, a dining area, eat-in kitchen and wood floors throughout. The master suite provides his and hers closets. The home has fresh paint, sheetrock throughout, a nice back patio for entertaining and a metal carport with a workshop attached. The roof is less than 2 years old. Call Sabrina to schedule your private viewing today!