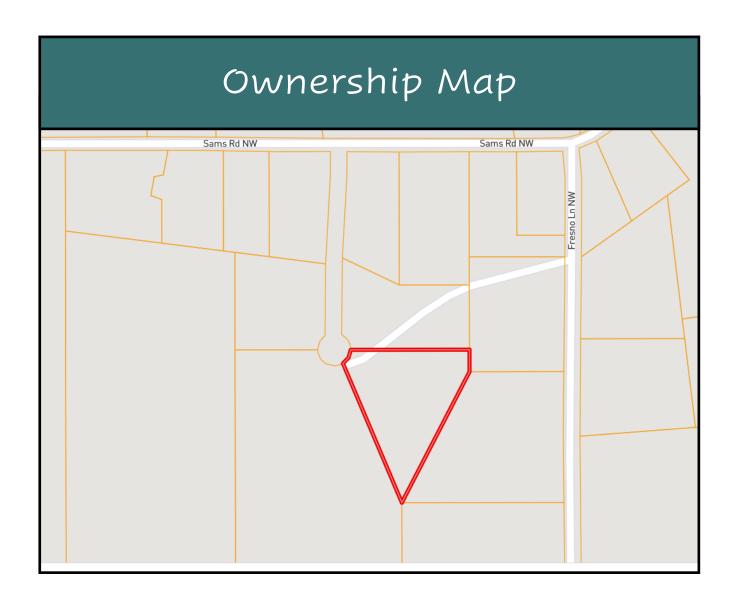

#### Well-Kept Home on 2.31+/- Acres Lincoln County, MS

1925 Lyndie Trail NW Brookhaven, MS 39601

Are you looking for a home with room to roam in Lincoln County, MS? Come take a look at this 2.31+/- acre property situated at the end of a cul-de-sac, in the Loyd Star School District. This well-kept, 2007 manufactured home offers an open floor plan with two spacious living rooms, one with a gas fireplace, a dining area, eat-in kitchen and wood floors throughout. The master suite provides his and hers closets. The home has fresh paint, sheetrock throughout, a nice back patio for entertaining and a metal carport with a workshop attached. The roof is less than 2 years old. Call Sabrina to schedule your private viewing today!