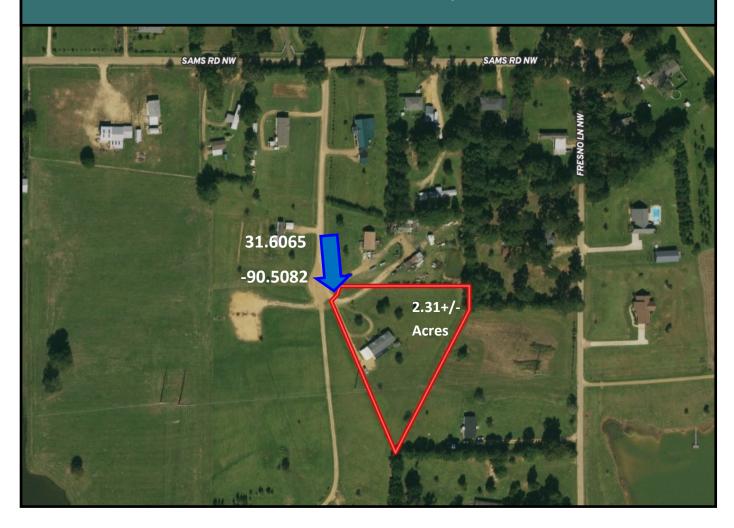

#### Well-Kept Home on 2.31+/- Acres Lincoln County, MS

1925 Lyndie Trail NW Brookhaven, MS 39601

Are you looking for a home with room to roam in Lincoln County, MS? Come take a look at this 2.31+/- acre property situated at the end of a cul-de-sac, in the Loyd Star School District. This well-kept, 2007 manufactured home offers an open floor plan with two spacious living rooms, one with a gas fireplace, a dining area, eat-in kitchen and wood floors throughout. The master suite provides his and hers closets. The home has fresh paint, sheetrock throughout, a nice back patio for entertaining and a metal carport with a workshop attached. The roof is less than 2 years old. Call Sabrina to schedule your private viewing today!