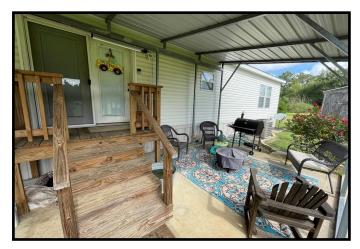

#### Well-Kept Home on 2.31+/- Acres Lincoln County, MS

1925 Lyndie Trail NW Brookhaven, MS 39601

Are you looking for a home with room to roam in Lincoln County, MS? Come take a look at this 2.31+/- acre property situated at the end of a cul-de-sac, in the Loyd Star School District. This well-kept, 2007 manufactured home offers an open floor plan with two spacious living rooms, one with a gas fireplace, a dining area, eat-in kitchen and wood floors throughout. The master suite provides his and hers closets. The home has fresh paint, sheetrock throughout, a nice back patio for entertaining and a metal carport with a workshop attached. The roof is less than 2 years old. Call Sabrina to schedule your private viewing today!