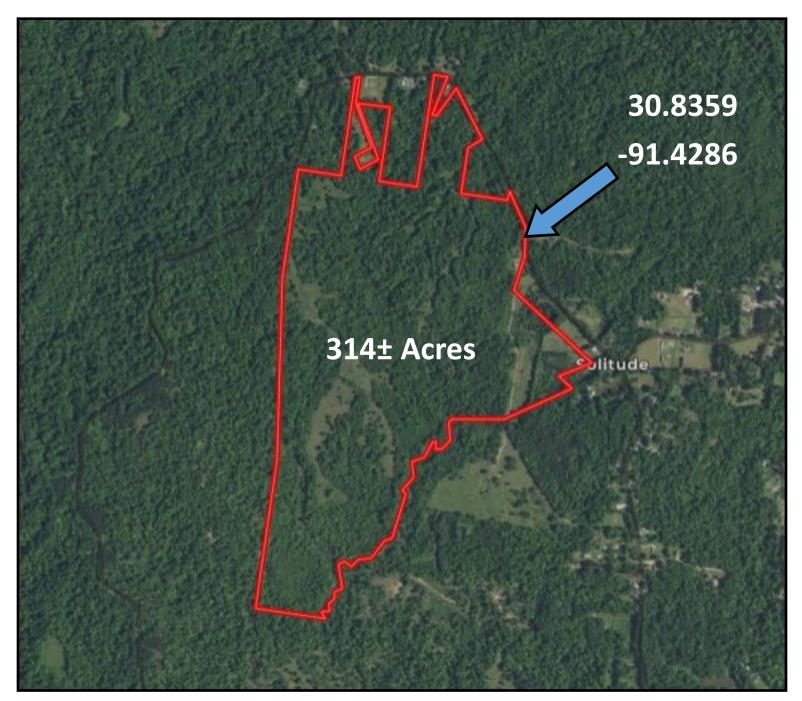

### **Aerial Map**

call me today! To

2011-2020

S

LAND

PRESTON SMITH, MANAGING BROKER Preston@TomSmithLand.com 601.990.5070 office | 601.209.7150 cell

### 314± ACRES OF EXCELLENT HUNTING WEST FELICIANA PARISH, LOUISIANA

Looking for an incredible property less than 2 miles from the Mississippi River...HERE IT IS!!!! This 314± acre tract, situated in West Feliciana Parish, Louisiana, is loaded with hardwood timber, live creeks and plenty of hunting! This property could also be used for cattle or horses as there are a few pastures scattered around the tract. Established food plots and deer stands will ensure great turkey and deer hunting. There are plenty of overgrown fields ideal for bedding areas for deer and nesting spots for turkey. This area is known for trophy bucks and large deer populations. The property offers an excellent internal road system along with road frontage on Greenwood Road. An old farm house is in place and with some TLC would make a great camp. Additionally, there are plenty of sites to *build* a camp or home. The property is conveniently located just outside of historical St. Francisville, LA, approximately one hour from Baton Rouge and two hours from New Orleans. Call Preston Smith to schedule a showing of this beautiful place!