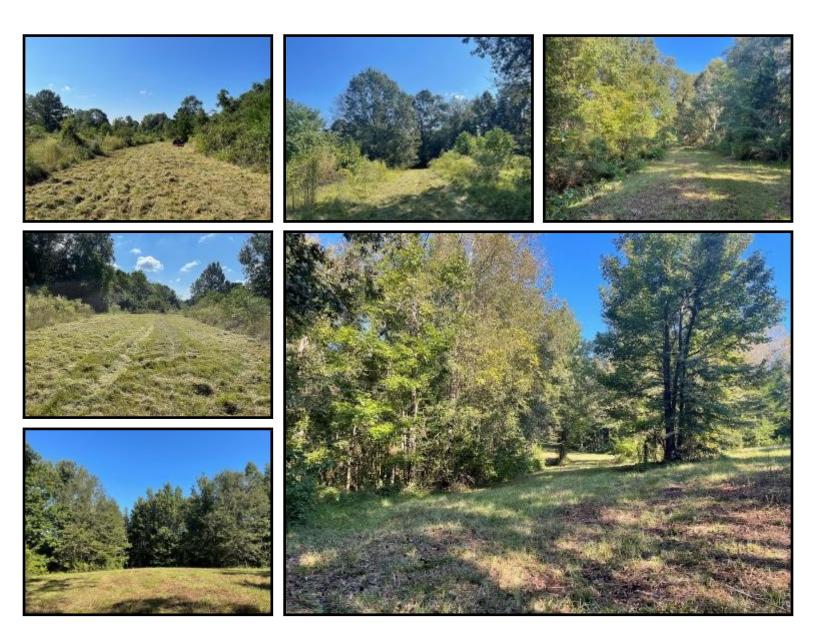

### 314± ACRES OF EXCELLENT HUNTING WEST FELICIANA PARISH, LOUISIANA

Looking for an incredible property less than 2 miles from the Mississippi River...HERE IT IS!!!! This 314± acre tract, situated in West Feliciana Parish, Louisiana, is loaded with hardwood timber, live creeks and plenty of hunting! This property could also be used for cattle or horses as there are a few pastures scattered around the tract. Established food plots and deer stands will ensure great turkey and deer hunting. There are plenty of overgrown fields ideal for bedding areas for deer and nesting spots for turkey. This area is known for trophy bucks and large deer populations. The property offers an excellent internal road system along with road frontage on Greenwood Road. An old farm house is in place and with some TLC would make a great camp. Additionally, there are plenty of sites to *build* a camp or home. The property is conveniently located just outside of historical St. Francisville, LA, approximately one hour from Baton Rouge and two hours from New Orleans. Call Preston Smith to schedule a showing of this beautiful place!