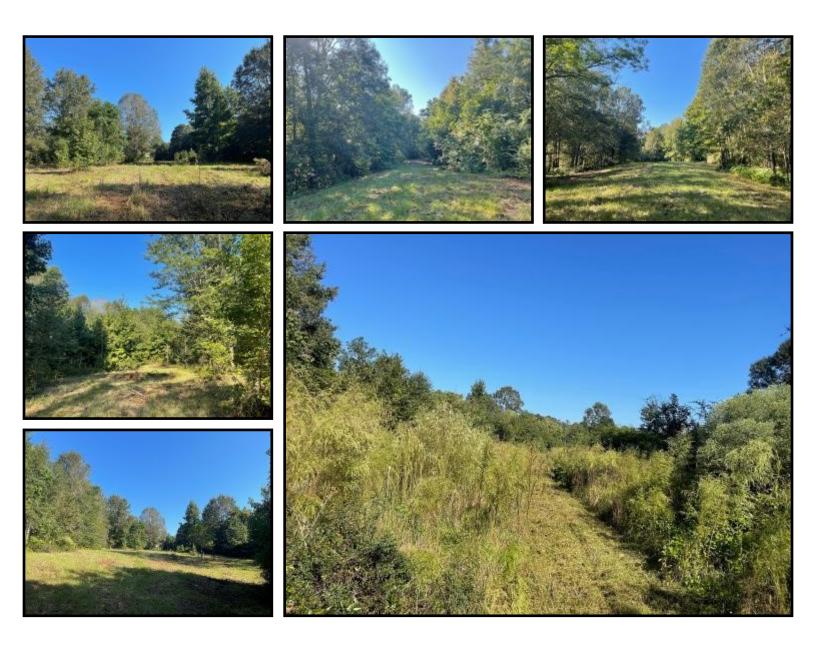

### 314± ACRES OF EXCELLENT HUNTING WEST FELICIANA PARISH, LOUISIANA

Looking for an incredible property less than 2 miles from the Mississippi River...HERE IT IS!!!! This 314± acre tract, situated in West Feliciana Parish, Louisiana, is loaded with hardwood timber, live creeks and plenty of hunting! This property could also be used for cattle or horses as there are a few pastures scattered around the tract. Established food plots and deer stands will ensure great turkey and deer hunting. There are plenty of overgrown fields ideal for bedding areas for deer and nesting spots for turkey. This area is known for trophy bucks and large deer populations. The property offers an excellent internal road system along with road frontage on Greenwood Road. An old farm house is in place and with some TLC would make a great camp. Additionally, there are plenty of sites to *build* a camp or home. The property is conveniently located just outside of historical St. Francisville, LA, approximately one hour from Baton Rouge and two hours from New Orleans. Call Preston Smith to schedule a showing of this beautiful place!