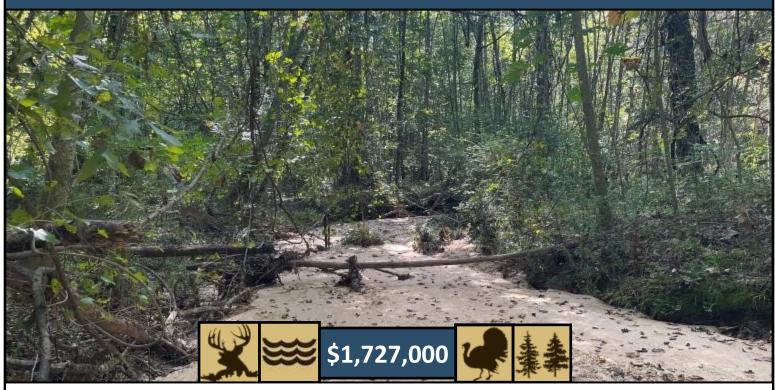

### 314± ACRES OF EXCELLENT HUNTING WEST FELICIANA PARISH, LOUISIANA

Looking for an incredible property less than 2 miles from the Mississippi River...HERE IT IS!!!! This 314± acre tract, situated in West Feliciana Parish, Louisiana, is loaded with hardwood timber, live creeks and plenty of hunting! This property could also be used for cattle or horses as there are a few pastures scattered around the tract. Established food plots and deer stands will ensure great turkey and deer hunting. There are plenty of overgrown fields ideal for bedding areas for deer and nesting spots for turkey. This area is known for trophy bucks and large deer populations. The property offers an excellent internal road system along with road frontage on Greenwood Road. An old farm house is in place and with some TLC would make a great camp. Additionally, there are plenty of sites to *build* a camp or home. The property is conveniently located just outside of historical St. Francisville, LA, approximately one hour from Baton Rouge and two hours from New Orleans. Call Preston Smith to schedule a showing of this beautiful place!