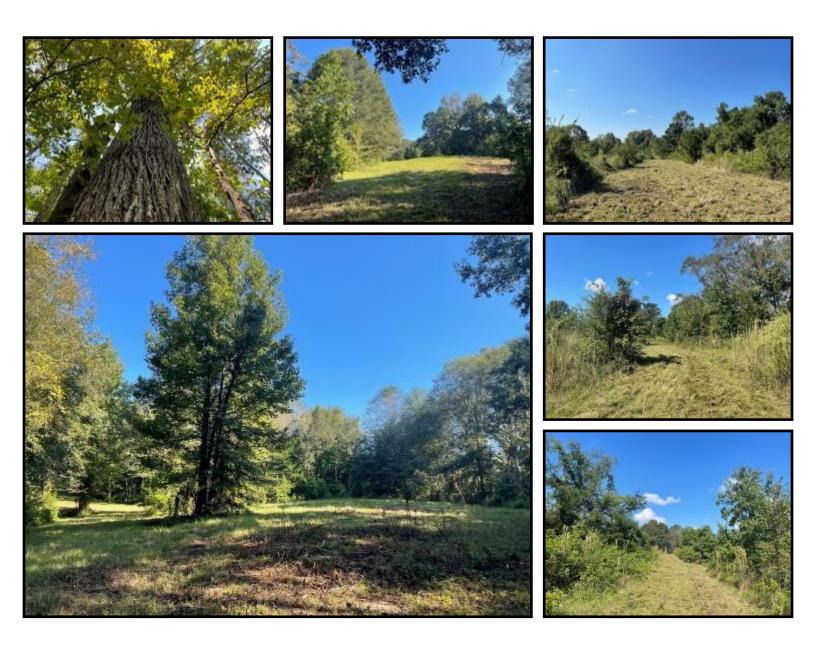

### 314± ACRES OF EXCELLENT HUNTING WEST FELICIANA PARISH, LOUISIANA

Looking for an incredible property less than 2 miles from the Mississippi River...HERE IT IS!!!! This 314± acre tract, situated in West Feliciana Parish, Louisiana, is loaded with hardwood timber, live creeks and plenty of hunting! This property could also be used for cattle or horses as there are a few pastures scattered around the tract. Established food plots and deer stands will ensure great turkey and deer hunting. There are plenty of overgrown fields ideal for bedding areas for deer and nesting spots for turkey. This area is known for trophy bucks and large deer populations. The property offers an excellent internal road system along with road frontage on Greenwood Road. An old farm house is in place and with some TLC would make a great camp. Additionally, there are plenty of sites to *build* a camp or home. The property is conveniently located just outside of historical St. Francisville, LA, approximately one hour from Baton Rouge and two hours from New Orleans. Call Preston Smith to schedule a showing of this beautiful place!