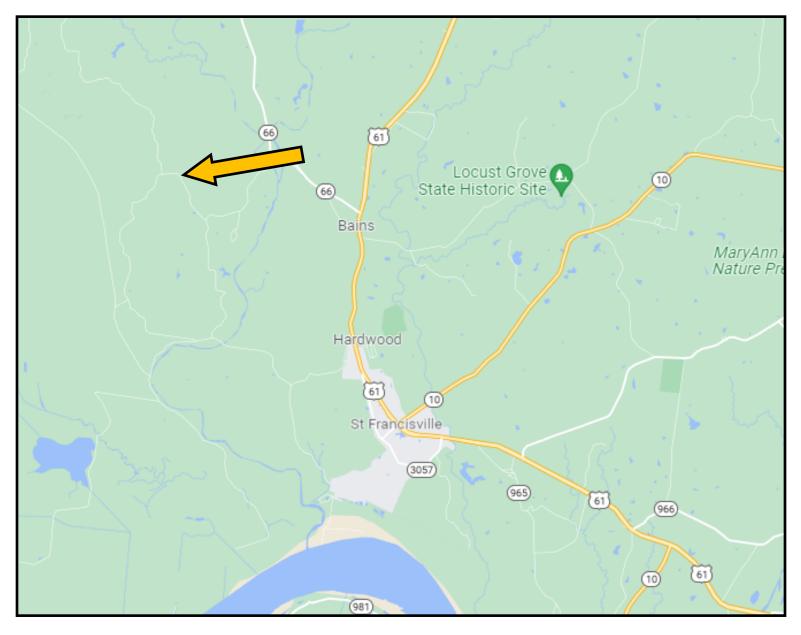

<u>Directions from the Crossroads of US-61 and LA-10 St. Francisville, LA:</u> Travel north on US-61 for 3.4 miles and turn left onto LA-66. Travel 1.6 miles and then turn left onto Solitude Road. Travel 1.5 miles and turn right onto Greenwood Road, the property will be on the left in .5 miles.

### **Directional Map**

<u>Directions from the Crossroads of US-61 and LA-10 St. Francisville, LA:</u> Travel north on US-61 for 3.4 miles and turn left onto LA-66. Travel 1.6 miles and then turn left onto Solitude Road. Travel 1.5 miles and turn right onto Greenwood Road, the property will be on the left in .5 miles.