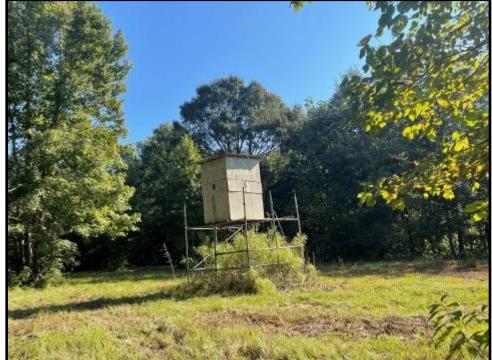

### 314± ACRES OF EXCELLENT HUNTING WEST FELICIANA PARISH, LOUISIANA

Looking for an incredible property less than 2 miles from the Mississippi River...HERE IT IS!!!! This 314± acre tract, situated in West Feliciana Parish, Louisiana, is loaded with hardwood timber, live creeks and plenty of hunting! This property could also be used for cattle or horses as there are a few pastures scattered around the tract. Established food plots and deer stands will ensure great turkey and deer hunting. There are plenty of overgrown fields ideal for bedding areas for deer and nesting spots for turkey. This area is known for trophy bucks and large deer populations. The property offers an excellent internal road system along with road frontage on Greenwood Road. An old farm house is in place and with some TLC would make a great camp. Additionally, there are plenty of sites to *build* a camp or home. The property is conveniently located just outside of historical St. Francisville, LA, approximately one hour from Baton Rouge and two hours from New Orleans. Call Preston Smith to schedule a showing of this beautiful place!