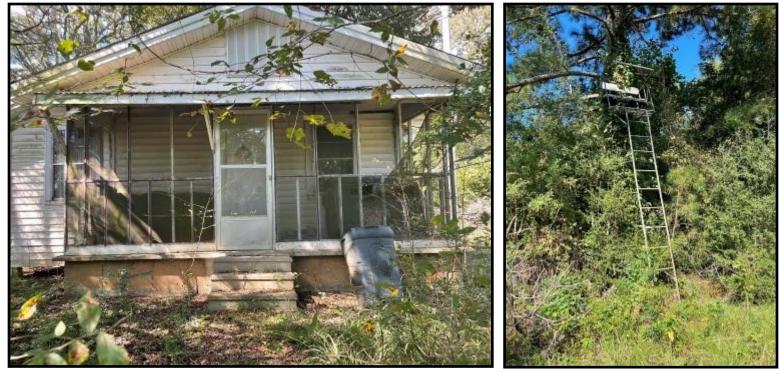

### 314± ACRES OF EXCELLENT HUNTING WEST FELICIANA PARISH, LOUISIANA

Looking for an incredible property less than 2 miles from the Mississippi River...HERE IT IS!!!! This 314± acre tract, situated in West Feliciana Parish, Louisiana, is loaded with hardwood timber, live creeks and plenty of hunting! This property could also be used for cattle or horses as there are a few pastures scattered around the tract. Established food plots and deer stands will ensure great turkey and deer hunting. There are plenty of overgrown fields ideal for bedding areas for deer and nesting spots for turkey. This area is known for trophy bucks and large deer populations. The property offers an excellent internal road system along with road frontage on Greenwood Road. An old farm house is in place and with some TLC would make a great camp. Additionally, there are plenty of sites to *build* a camp or home. The property is conveniently located just outside of historical St. Francisville, LA, approximately one hour from Baton Rouge and two hours from New Orleans. Call Preston Smith to schedule a showing of this beautiful place!