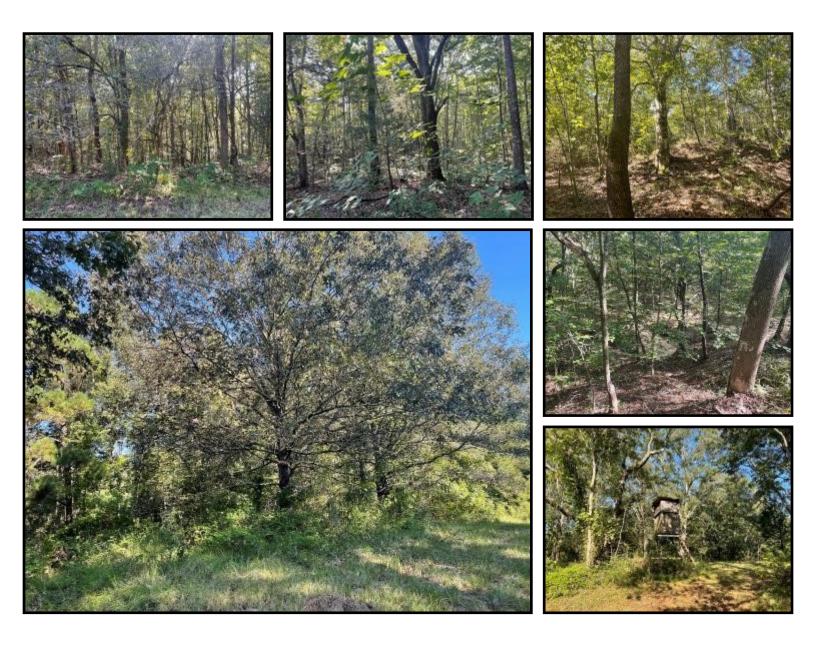

### 314± ACRES OF EXCELLENT HUNTING WEST FELICIANA PARISH, LOUISIANA

Looking for an incredible property less than 2 miles from the Mississippi River...HERE IT IS!!!! This 314± acre tract, situated in West Feliciana Parish, Louisiana, is loaded with hardwood timber, live creeks and plenty of hunting! This property could also be used for cattle or horses as there are a few pastures scattered around the tract. Established food plots and deer stands will ensure great turkey and deer hunting. There are plenty of overgrown fields ideal for bedding areas for deer and nesting spots for turkey. This area is known for trophy bucks and large deer populations. The property offers an excellent internal road system along with road frontage on Greenwood Road. An old farm house is in place and with some TLC would make a great camp. Additionally, there are plenty of sites to *build* a camp or home. The property is conveniently located just outside of historical St. Francisville, LA, approximately one hour from Baton Rouge and two hours from New Orleans. Call Preston Smith to schedule a showing of this beautiful place!