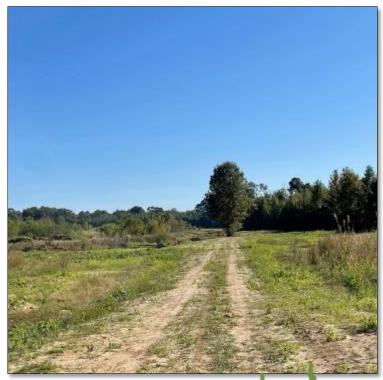

## 80.5± ACRE DEVELOPMENT OPPORTUNITY MADISON COUNTY, MS

\$1,167,250

This 80.5+/- acre development tract is located only 1.5 miles from The Renaissance, The Natchez Trace and only ¼ mile from Bridgewater Subdivision! The Madison County, MS property is situated in the City of Ridgeland and fronts Greens Crossing Road. This place is ready for development or for the family wanting a lifetime paradise. There is a conceptual site plan already prepared for the property. The entire site is also permitted as a dirt pit, which is a RARE find if you have interest in an income producing property! Priced well below market value, this property will not last long. Call Tom Smith TODAY!

Call The Land Man Today!

Tom Smith, ALC®, BROKER Tom@TomSmithLand.com 601.454.9397 cell | 601.898.2772 office

DEVELOPERS... IF YOU ARE LOOKING FOR A TURN-KEY, READY FOR MARKET PROPERTY, LOOK NO FURTHER THAN THIS 80.5± ACRE TRACT IN MADISON COUNTY, MS. NOW IS YOUR CHANCE TO CREATE A WONDERFUL HOMEPLACE FOR SOMEONE!