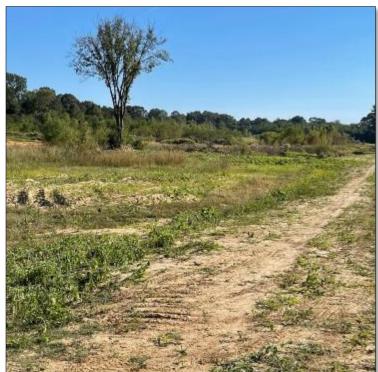

## 80.5± ACRE DEVELOPMENT OPPORTUNITY MADISON COUNTY, MS

\$1,167,250

This 80.5+/- acre development tract is located only 1.5 miles from The Renaissance, The Natchez Trace and only ¼ mile from Bridgewater Subdivision! The Madison County, MS property is situated in the City of Ridgeland and fronts Greens Crossing Road. This place is ready for development or for the family wanting a lifetime paradise. There is a conceptual site plan already prepared for the property. The entire site is also permitted as a dirt pit, which is a RARE find if you have interest in an income producing property! Priced well below market value, this property will not last long. Call Tom Smith TODAY!

Call The Land Man Today!

Tom Smith, ALC®, BROKER Tom@TomSmithLand.com 601.454.9397 cell | 601.898.2772 office

DEVELOPERS... IF YOU ARE LOOKING FOR A TURN-KEY, READY FOR MARKET PROPERTY, LOOK NO FURTHER THAN THIS 80.5± ACRE TRACT IN MADISON COUNTY, MS. NOW IS YOUR CHANCE TO CREATE A WONDERFUL HOMEPLACE FOR SOMEONE!