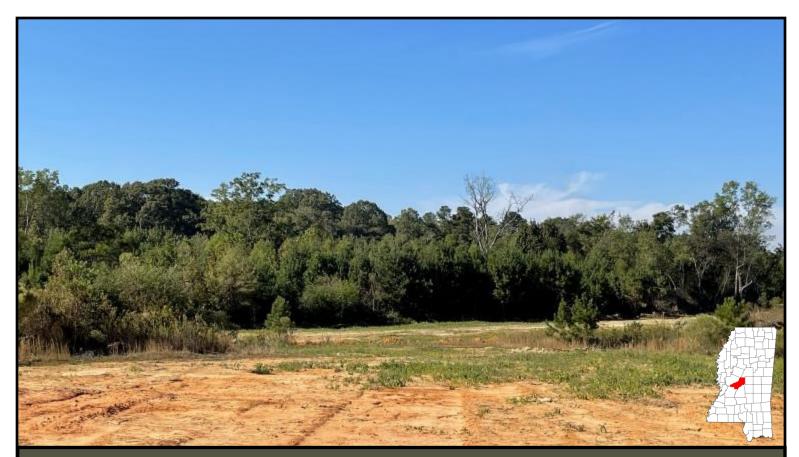

## 80.5± ACRE DEVELOPMENT OPPORTUNITY MADISON COUNTY, MS

\$1,167,250

This 80.5+/- acre development tract is located only 1.5 miles from The Renaissance, The Natchez Trace and only ¼ mile from Bridgewater Subdivision! The Madison County, MS property is situated in the City of Ridgeland and fronts Greens Crossing Road. This place is ready for development or for the family wanting a lifetime paradise. There is a conceptual site plan already prepared for the property. The entire site is also permitted as a dirt pit, which is a RARE find if you have interest in an income producing property! Priced well below market value, this property will not last long. Call Tom Smith TODAY!