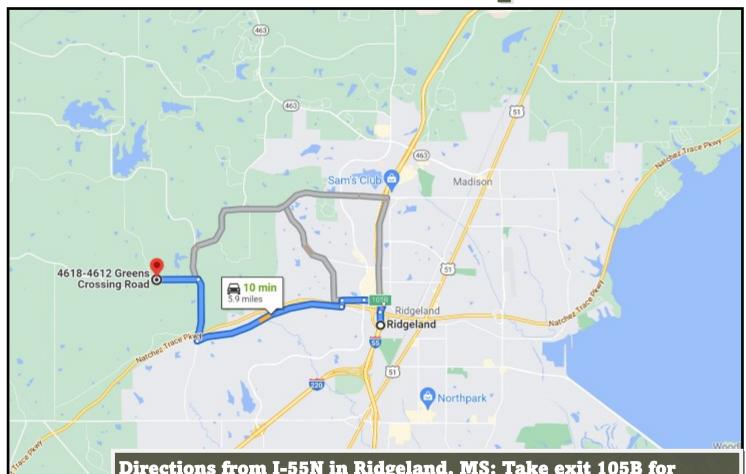

# **Directional Map**

Directions from I-55N in Ridgeland, MS: Take exit 105B for Ridgeland and turn left on Old Agency Road. At the traffic circle take the second exit and stay on Old Agency Road. Turn right on N Livingston Road and travel 1.1 miles. Turn left on Greens Crossing Road, travel 1.2 miles and the property will be on your left. GOOGLE MAP LINK