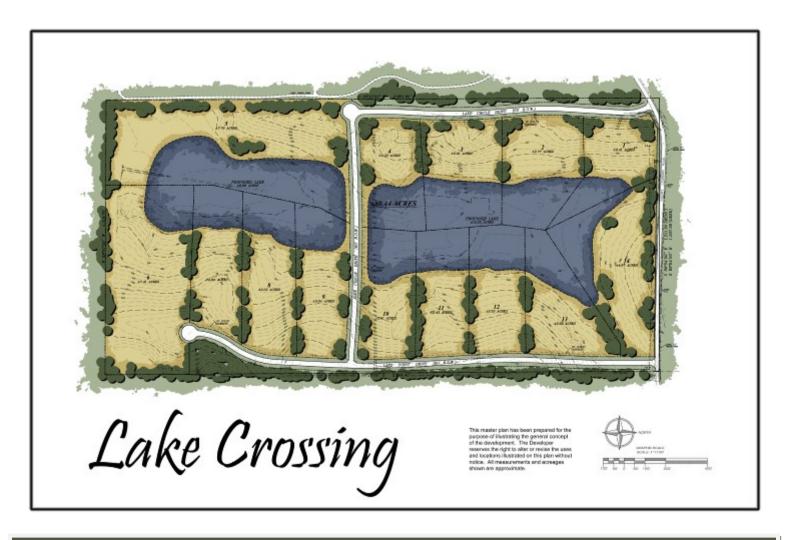

## 80.5± ACRE DEVELOPMENT OPPORTUNITY MADISON COUNTY, MS

\$1,167,250

This 80.5+/- acre development tract is located only 1.5 miles from The Renaissance, The Natchez Trace and only ¼ mile from Bridgewater Subdivision! The Madison County, MS property is situated in the City of Ridgeland and fronts Greens Crossing Road. This place is ready for development or for the family wanting a lifetime paradise. There is a conceptual site plan already prepared for the property. The entire site is also permitted as a dirt pit, which is a RARE find if you have interest in an income producing property! Priced well below market value, this property will not last long. Call Tom Smith TODAY!