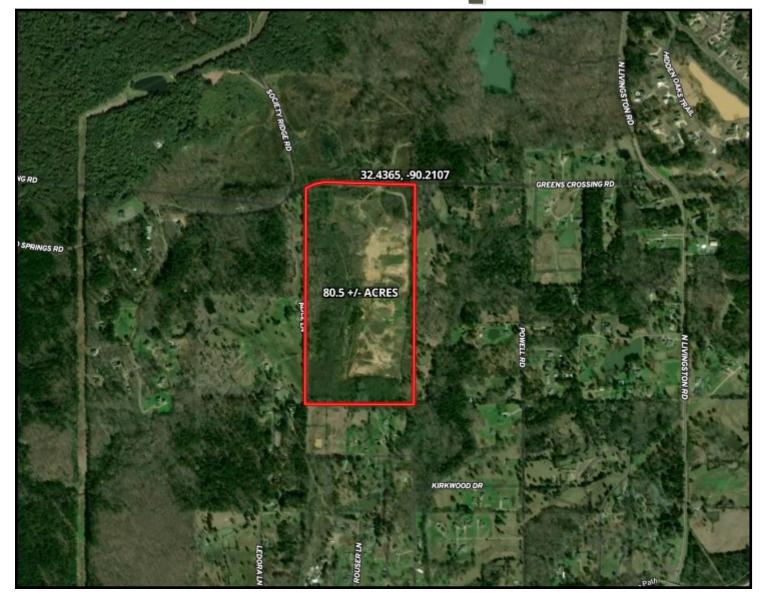

conceptual site plan already prepared for the property. The entire site is also permitted as a dirt pit, which is a RARE find if you have interest in an income producing property! Priced well below market value, this property will not last long. Call Tom Smith TODAY!



Call The Land Man Today!

Tom Smith, ALC®, BROKER Tom@TomSmithLand.com 601.454.9397 cell | 601.898.2772 office





DEVELOPERS... IF YOU ARE LOOKING FOR A TURN-KEY, READY FOR MARKET PROPERTY, LOOK NO FURTHER THAN THIS 80.5± ACRE TRACT IN MADISON COUNTY, MS. NOW IS YOUR CHANCE TO CREATE A WONDERFUL HOMEPLACE FOR SOMEONE!



TOM SMITH, ALC®, BROKER Tom@TomSmithLand.com 601.898.2772 office | 601.454.9397 cell













TOM SMITH, ALC®, BROKER Tom@TomSmithLand.com 601.898.2772 office | 601.454.9397 cell



# **Aerial Map**



#### **CLICK HERE FOR INTERACTIVE MAP**



TOM SMITH, ALC®, BROKER Tom@TomSmithLand.com 601.898.2772 office | 601.454.9397 cell



# Ownership Map





TOM SMITH, ALC®, BROKER Tom@TomSmithLand.com 601.898.2772 office | 601.454.9397 cell



# Topo Map





TOM SMITH, ALC®, BROKER Tom@TomSmithLand.com 601.898.2772 office | 601.454.9397 cell



# **Directional Map**



Directions from I-55N in Ridgeland, MS: Take exit 105B for Ridgeland and turn left on Old Agency Road. At the traffic circle take the second exit and stay on Old Agency Road. Turn right on N Livingston Road and travel 1.1 miles. Turn left on Greens Crossing Road, travel 1.2 miles and the property will be on your left. GOOGLE MAP LINK



(49)

Food Depot

# Call The Land Man Today!

Tom Smith, ALC®, BROKER Tom@TomSmithLand.com