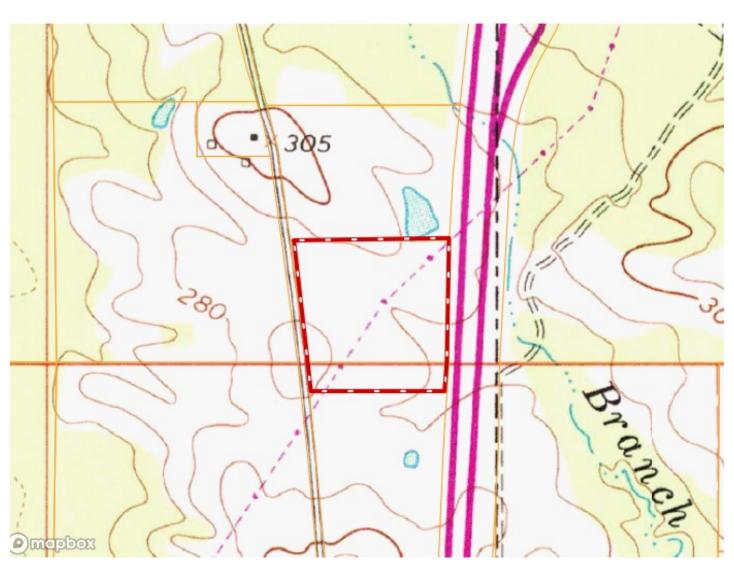

Travel Stop in Sandersville. The property offers frontage on I-59 and Claiborne Road and utilities are water and electricity nearby. For more details on this "priced to sell" tract, contact Jeff today!

<u>Directions from I-59 Exit 104 in Sandersville, MS:</u>

Travel west on Sharon-Sandersville Road and immediately turn right onto Claiborne Road. Drive 1 mile, and the property is on the right!

call me today!

2010-2021

JEFF CUNDALL, REALTOR®

Jeff@TomSmithLand.com

601.898.2772 office | 601.331.7776 cell













Expect More. Get More.



JEFF CUNDALL, REALTOR®

Jeff@TomSmithLand.com

601.898.2772 office | 601.331.7776 cell

## AERIAL MAP



**Click Here for Interactive Map** 



JEFF CUNDALL, REALTOR®

Jeff@TomSmithLand.com

601.898.2772 office | 601.331.7776 cell



## TOPO MAP









#### <u>TomSmithLandandHomes.com</u>

## SOIL MAP



| SOIL CODE | SOIL DESCRIPTION                     | ACRES  | %     | CPI | NCCPI | CAP |
|-----------|--------------------------------------|--------|-------|-----|-------|-----|
| 41B       | Savannah loam, 2 to 5 percent slopes | 18.1   | 100.0 | 0   | 49    | 2e  |
| TOTALS    |                                      | 18.1(* | 100%  |     | 49.0  | 2.0 |

(\*) Total acres may differ in the second decimal compared to the sum of each acreage soil. This is due to a round error because we only show the acres of each soil with two decimal.



JEFF CUNDALL, REALTOR®
Jeff@TomSmithLand.com
601.898.2772 office | 601.331.7776 cell



## DIRECTIONAL MAP



#### <u>Directions from I-59 Exit 104 in Sandersville, MS:</u>

Travel west on Sha