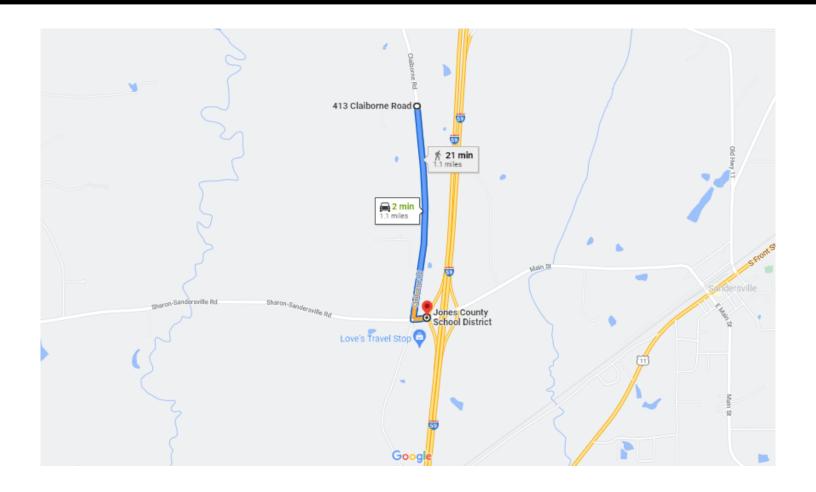

## DIRECTIONAL MAP

<u>Directions from I-59 Exit 104 in Sandersville, MS:</u>

Travel west on Sharon-Sandersville Road and immediately turn right onto Claiborne Road. Drive 1 mile, and the property is on the right!

call me today!

#### <u>Directions from I-59 Exit 104 in Sandersville, MS:</u>

Travel west on Sharon-Sandersville Road and immediately turn right onto Claiborne Road.

Drive 1 mile, and the property is on the right!

JEFF CUNDALL, REALTOR®
Jeff@TomSmithLand.com
601.898.2772 office | 601.331.7776 cell