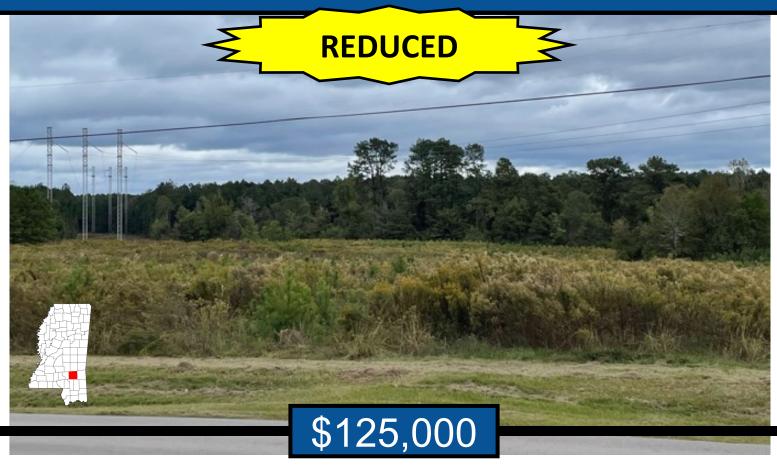

# 19.6+/- ACRES WITH FRONTAGE ON I-59 JONES COUNTY, MS

Are you searching for commercial land in a PRIME location in Jones County, MS? This 19.6+/- acre tract is just North of exit 104 and the new Love's Travel Stop in Sandersville. The property offers frontage on I-59 and Claiborne Road and utilities are water and electricity nearby. For more details on this "priced to sell" tract, contact Jeff today!