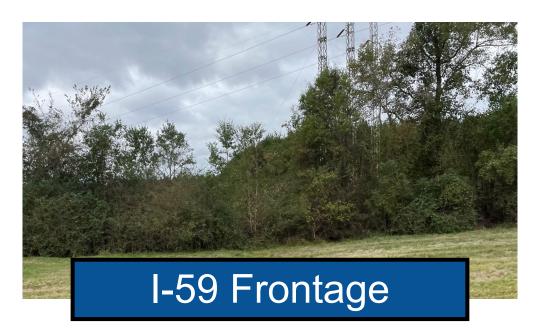

# 19.6+/- ACRES WITH FRONTAGE ON I-59 JONES COUNTY, MS

Are you searching for commercial land in a PRIME location in Jones County, MS? This 19.6+/- acre tract is just North of exit 104 and the new Love's Travel Stop in Sandersville. The property offers frontage on I-59 and Claiborne Road and utilities are water and electricity nearby. For more details on this "priced to sell" tract, contact Jeff today!