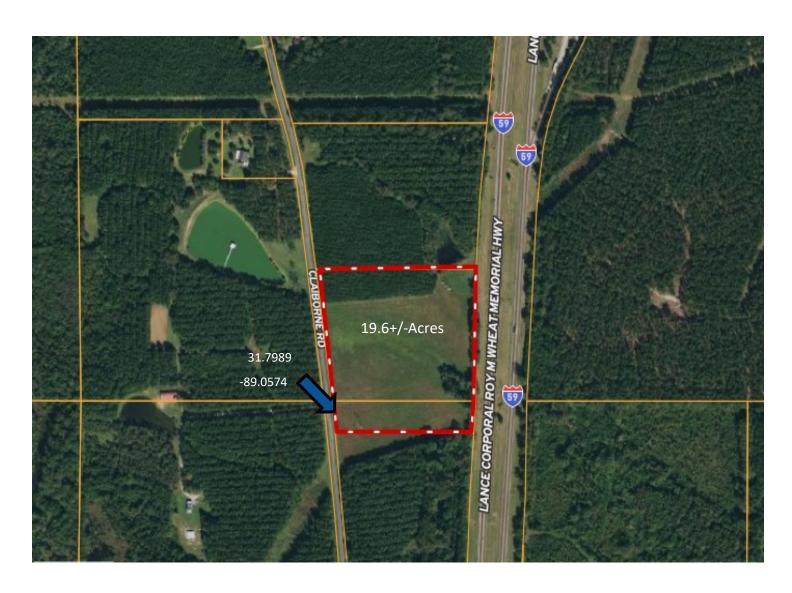

## AERIAL MAP

**Click Here for Interactive Map** 

JEFF CUNDALL, REALTOR®

Jeff@TomSmithLand.com

601.898.2772 office | 601.331.7776 cell

# 19.6+/- ACRES WITH FRONTAGE ON I-59 JONES COUNTY, MS

Are you searching for commercial land in a PRIME location in Jones County, MS? This 19.6+/- acre tract is just North of exit 104 and the new Love's Travel Stop in Sandersville. The property offers frontage on I-59 and Claiborne Road and utilities are water and electricity nearby. For more details on this "priced to sell" tract, contact Jeff today!