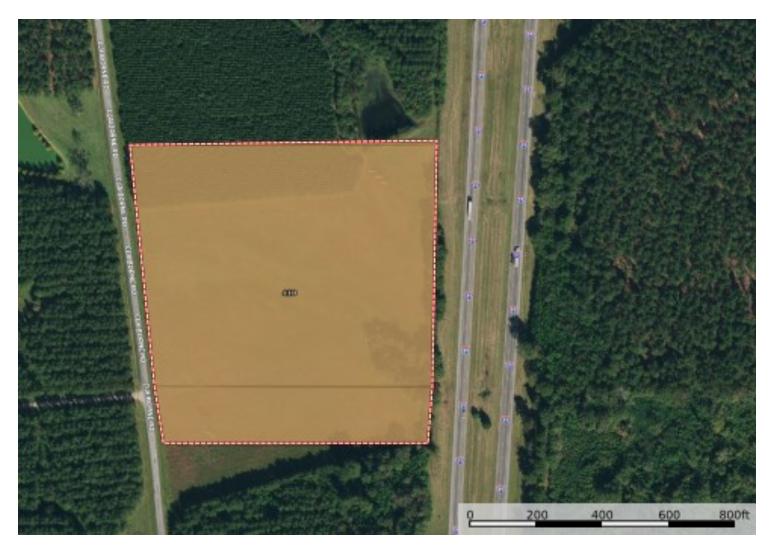

## AERIAL MAP

**Click Here for Interactive Map** 

JEFF CUNDALL, REALTOR®

Jeff@TomSmithLand.com

601.898.2772 office | 601.331.7776 cell

# 19.6+/- ACRES WITH FRONTAGE ON I-59 JONES COUNTY, MS

Are you searching for commercial land in a PRIME location in Jones County, MS? This 19.6+/- acre tract is just North of exit 104 and the new Love's Travel Stop in Sandersville. The property offers frontage on I-59 and Claiborne Road and utilities are water and electricity nearby. For more details on this "priced to sell" tract, contact Jeff today!