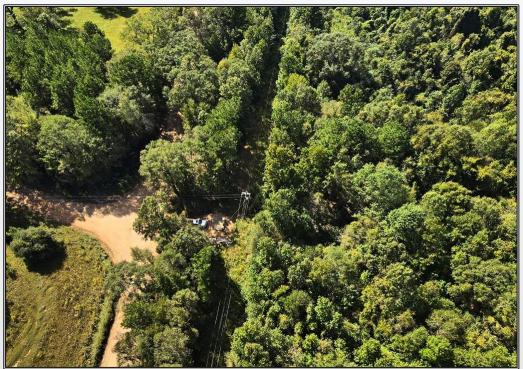

## SOUTHERN STATES REALTY

Hunting Land for sale in Woodville, MS. 10 acres of a great hardwood/pine mix. This tract is easily accessible being only 5 miles from Woodville. If you know Woodville, you know small tracts like this do not last long at all. This one is no exception. This tract is right in the middle of some of the best deer and turkey hunting in the state. Being only 1 hour from Baton Rouge you can be at your camp before the sun goes down on Friday afternoon. There is already power and water on the property all it needs is you. If you want a small hunting tract or even a place to build your forever home, do not hesitate. Small tracts in Woodville are known for going quick, call us today and schedule your private showing.

Donegal Road, Woodville

31.076851, -91.378720 GPS

\$40,000

10 Acres MLS #135299 UC #23042-35299