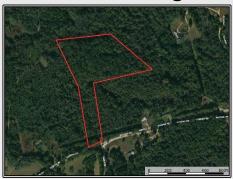

## SOUTHERN STATES REALTY

Hunting Land for sale in Woodville, MS. 10 acres of a great hardwood/pine mix. This tract is easily accessible being only 5 miles from Woodville. If you know Woodville, you know small tracts like this do not last long at all. This one is no exception. This tract is right in the middle of some of the best deer and turkey hunting in the state. Being only 1 hour from Baton Rouge you can be at your camp before the sun goes down on Friday afternoon. There is already power and water on the property all it needs is you. If you want a small hunting tract or even a place to build your forever home, do not hesitate. Small tracts in Woodville are known for going quick, call us today and schedule your private showing.

Donegal Road, Woodville

31.076851, -91.378720 GPS

\$40,000

10 Acres MLS #135299 UC #23042-35299