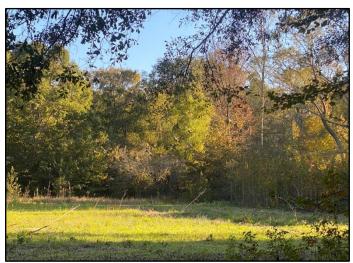

# 131+/- Acres in Webster County, MS Timber Investment/Recreational Tract

This 131+/- acre Webster County, MS property HAS IT ALL and is located approximately nine miles north of Eupora. The timber consists of mostly 20+/- year old plantation pine that has been first thinned. The established trails will make navigating this property a breeze. Some other features include direct access on Fason Road, several potential food plot locations, a mix of hardwood timber that traverses the two seasonal creeks, a small pond, a three-acre established food plot, and several camp/homesite locations. Turkeys were spotted upon initial inspection, along with multiple deer tracks along the interior trails. This property will make a great place for the avid outdoorsman and timber investor. Call Harper Day, for more information or to schedule a private showing!