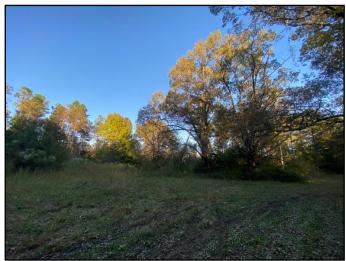

# 131+/- Acres in Webster County, MS Timber Investment/Recreational Tract

This 131+/- acre Webster County, MS property HAS IT ALL and is located approximately nine miles north of Eupora. The timber consists of mostly 20+/- year old plantation pine that has been first thinned. The established trails will make navigating this property a breeze. Some other features include direct access on Fason Road, several potential food plot locations, a mix of hardwood timber that traverses the two seasonal creeks, a small pond, a three-acre established food plot, and several camp/homesite locations. Turkeys were spotted upon initial inspection, along with multiple deer tracks along the interior trails. This property will make a great place for the avid outdoorsman and timber investor. Call Harper Day, for more information or to schedule a private showing!