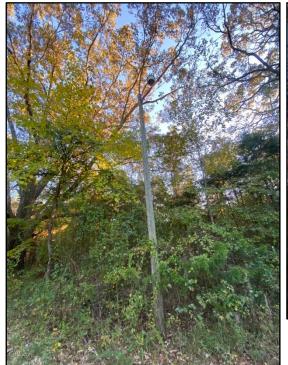

# 131+/- Acres in Webster County, MS Timber Investment/Recreational Tract

This 131+/- acre Webster County, MS property HAS IT ALL and is located approximately nine miles north of Eupora. The timber consists of mostly 20+/- year old plantation pine that has been first thinned. The established trails will make navigating this property a breeze. Some other features include direct access on Fason Road, several potential food plot locations, a mix of hardwood timber that traverses the two seasonal creeks, a small pond, a three-acre established food plot, and several camp/homesite locations. Turkeys were spotted upon initial inspection, along with multiple deer tracks along the interior trails. This property will make a great place for the avid outdoorsman and timber investor. Call Harper Day, for more information or to schedule a private showing!