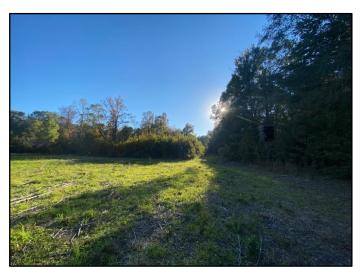

# 131+/- Acres in Webster County, MS Timber Investment/Recreational Tract

This 131+/- acre Webster County, MS property HAS IT ALL and is located approximately nine miles north of Eupora. The timber consists of mostly 20+/- year old plantation pine that has been first thinned. The established trails will make navigating this property a breeze. Some other features include direct access on Fason Road, several potential food plot locations, a mix of hardwood timber that traverses the two seasonal creeks, a small pond, a three-acre established food plot, and several camp/homesite locations. Turkeys were spotted upon initial inspection, along with multiple deer tracks along the interior trails. This property will make a great place for the avid outdoorsman and timber investor. Call Harper Day, for more information or to schedule a private showing!