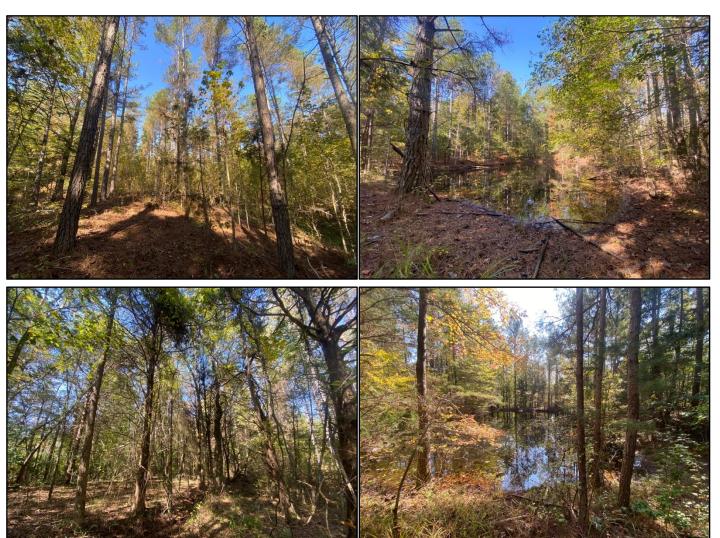

# 131+/- Acres in Webster County, MS Timber Investment/Recreational Tract

This 131+/- acre Webster County, MS property HAS IT ALL and is located approximately nine miles north of Eupora. The timber consists of mostly 20+/- year old plantation pine that has been first thinned. The established trails will make navigating this property a breeze. Some other features include direct access on Fason Road, several potential food plot locations, a mix of hardwood timber that traverses the two seasonal creeks, a small pond, a three-acre established food plot, and several camp/homesite locations. Turkeys were spotted upon initial inspection, along with multiple deer tracks along the interior trails. This property will make a great place for the avid outdoorsman and timber investor. Call Harper Day, for more information or to schedule a private showing!