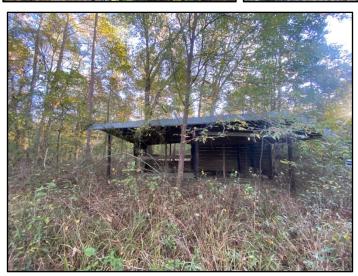

# 131+/- Acres in Webster County, MS Timber Investment/Recreational Tract

This 131+/- acre Webster County, MS property HAS IT ALL and is located approximately nine miles north of Eupora. The timber consists of mostly 20+/- year old plantation pine that has been first thinned. The established trails will make navigating this property a breeze. Some other features include direct access on Fason Road, several potential food plot locations, a mix of hardwood timber that traverses the two seasonal creeks, a small pond, a three-acre established food plot, and several camp/homesite locations. Turkeys were spotted upon initial inspection, along with multiple deer tracks along the interior trails. This property will make a great place for the avid outdoorsman and timber investor. Call Harper Day, for more information or to schedule a private showing!