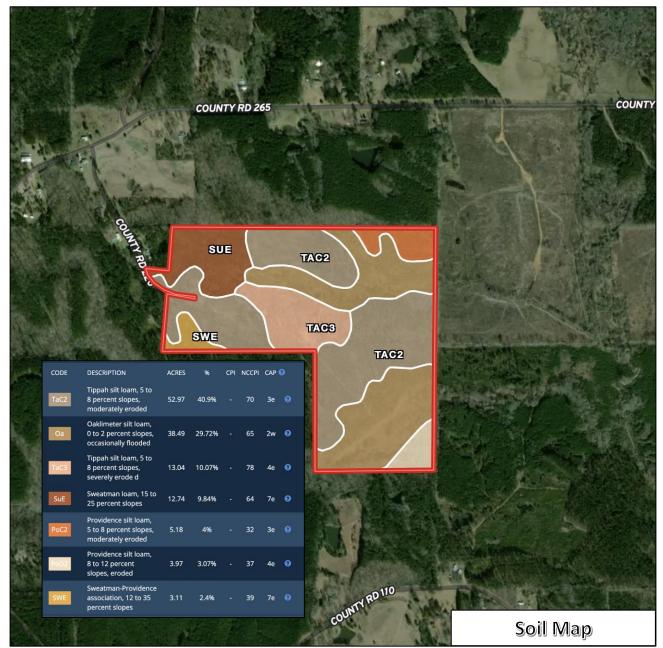

# 131+/- Acres in Webster County, MS Timber Investment/Recreational Tract

This 131+/- acre Webster County, MS property HAS IT ALL and is located approximately nine miles north of Eupora. The timber consists of mostly 20+/- year old plantation pine that has been first thinned. The established trails will make navigating this property a breeze. Some other features include direct access on Fason Road, several potential food plot locations, a mix of hardwood timber that traverses the two seasonal creeks, a small pond, a three-acre established food plot, and several camp/homesite locations. Turkeys were spotted upon initial inspection, along with multiple deer tracks along the interior trails. This property will make a great place for the avid outdoorsman and timber investor. Call Harper Day, for more information or to schedule a private showing!