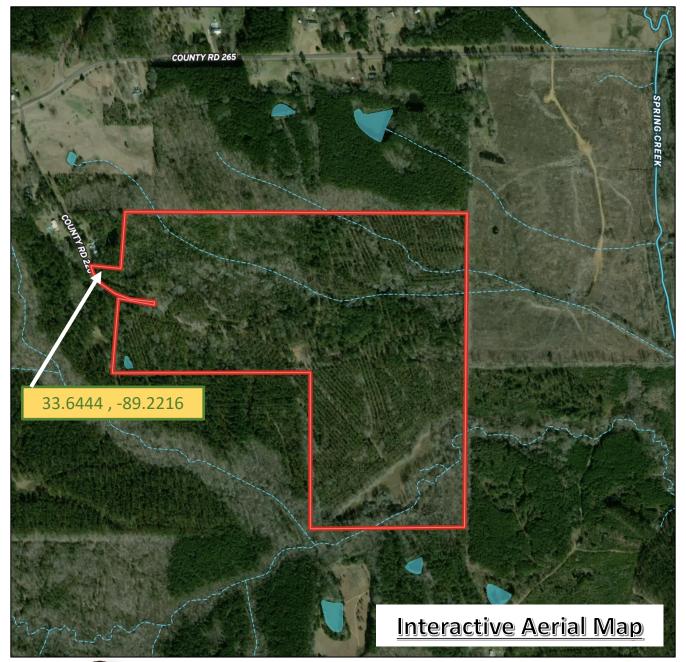

# 131+/- Acres in Webster County, MS Timber Investment/Recreational Tract

This 131+/- acre Webster County, MS property HAS IT ALL and is located approximately nine miles north of Eupora. The timber consists of mostly 20+/- year old plantation pine that has been first thinned. The established trails will make navigating this property a breeze. Some other features include direct access on Fason Road, several potential food plot locations, a mix of hardwood timber that traverses the two seasonal creeks, a small pond, a three-acre established food plot, and several camp/homesite locations. Turkeys were spotted upon initial inspection, along with multiple deer tracks along the interior trails. This property will make a great place for the avid outdoorsman and timber investor. Call Harper Day, for more information or to schedule a private showing!

<u>Directions From Eupora, MS:</u> Travel north on MS-9 for 4.1 miles. Turn right onto MS-50/East Avent Road and travel 2.8 miles. Turn left onto Clarkson Road and travel 2.3 miles. Turn right onto Fason Road and continue for 0.2 miles; the property will be on your left. <u>INTERACTIVE DIRECTIONAL MAP</u>