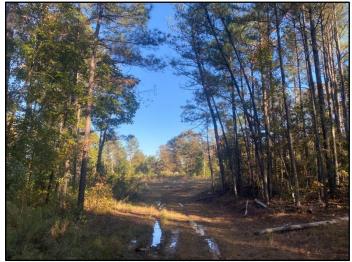

# 131+/- Acres in Webster County, MS Timber Investment/Recreational Tract

This 131+/- acre Webster County, MS property HAS IT ALL and is located approximately nine miles north of Eupora. The timber consists of mostly 20+/- year old plantation pine that has been first thinned. The established trails will make navigating this property a breeze. Some other features include direct access on Fason Road, several potential food plot locations, a mix of hardwood timber that traverses the two seasonal creeks, a small pond, a three-acre established food plot, and several camp/homesite locations. Turkeys were spotted upon initial inspection, along with multiple deer tracks along the interior trails. This property will make a great place for the avid outdoorsman and timber investor. Call Harper Day, for more information or to schedule a private showing!