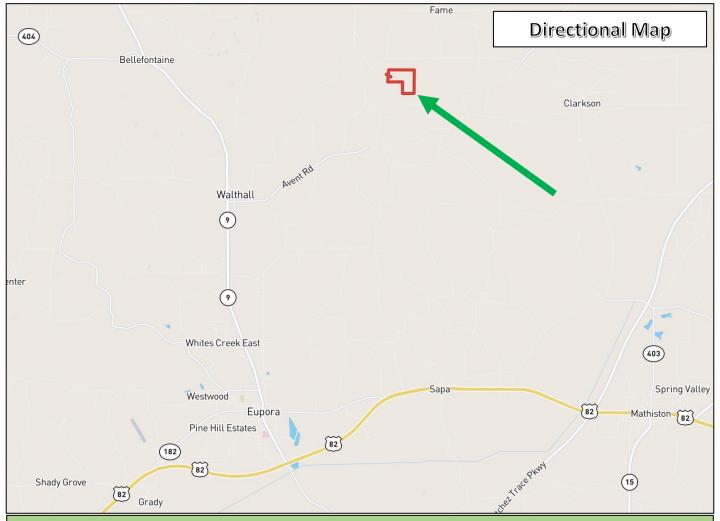

<u>Directions From Eupora, MS:</u> Travel north on MS-9 for 4.1 miles. Turn right onto MS-50/East Avent Road and travel 2.8 miles. Turn left onto Clarkson Road and travel 2.3 miles. Turn right onto Fason Road and continue for 0.2 miles; the property will be on your left. <u>INTERACTIVE DIRECTIONAL MAP</u>

**HARPER DAY**, REALTOR® Harper@TomSmithLand.com 662.268.6333 office | 662.694.9751 cell

**HARPER DAY**, REALTOR® Harper@TomSmithLand.com 662.268.6333 office | 662.694.9751 cell

<u>Directions From Eupora, MS:</u> Travel north on MS-9 for 4.1 miles. Turn right onto MS-50/East Avent Road and travel 2.8 miles. Turn left onto Clarkson Road and travel 2.3 miles. Turn right onto Fason Road and continue for 0.2 miles; the property will be on your left. <u>INTERACTIVE DIRECTIONAL MAP</u>