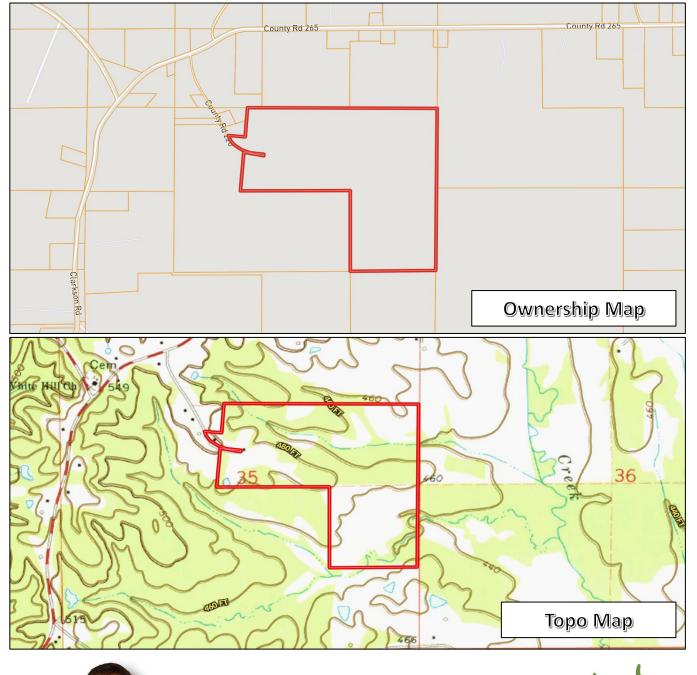

<u>Directions From Eupora, MS:</u> Travel north on MS-9 for 4.1 miles. Turn right onto MS-50/East Avent Road and travel 2.8 miles. Turn left onto Clarkson Road and travel 2.3 miles. Turn right onto Fason Road and continue for 0.2 miles; the property will be on your left. <u>INTERACTIVE DIRECTIONAL MAP</u>

**HARPER DAY**, REALTOR® Harper@TomSmithLand.com 662.268.6333 office | 662.694.9751 cell

**HARPER DAY**, REALTOR® Harper@TomSmithLand.com 662.268.6333 office | 662.694.9751 cell

<u>Directions From Eupora, MS:</u> Travel north on MS-9 for 4.1 miles. Turn right onto MS-50/East Avent Road and travel 2.8 miles. Turn left onto Clarkson Road and travel 2.3 miles. Turn right onto Fason Road and continue for 0.2 miles; the property will be on your left. <u>INTERACTIVE DIRECTIONAL MAP</u>