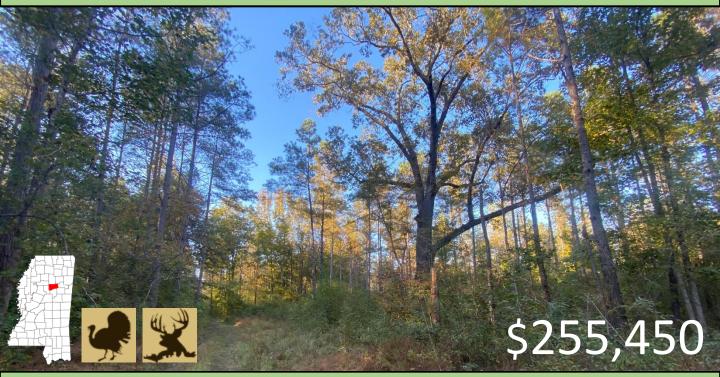

# 131+/- Acres in Webster County, MS Timber Investment/Recreational Tract

This 131+/- acre Webster County, MS property HAS IT ALL and is located approximately nine miles north of Eupora. The timber consists of mostly 20+/- year old plantation pine that has been first thinned. The established trails will make navigating this property a breeze. Some other features include direct access on Fason Road, several potential food plot locations, a mix of hardwood timber that traverses the two seasonal creeks, a small pond, a three-acre established food plot, and several camp/homesite locations. Turkeys were spotted upon initial inspection, along with multiple deer tracks along the interior trails. This property will make a great place for the avid outdoorsman and timber investor. Call Harper Day, for more information or to schedule a private showing!