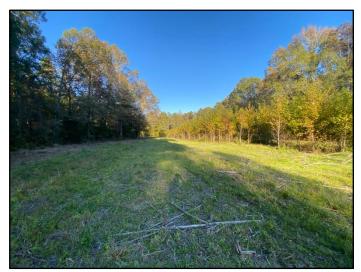

# 131+/- Acres in Webster County, MS Timber Investment/Recreational Tract

This 131+/- acre Webster County, MS property HAS IT ALL and is located approximately nine miles north of Eupora. The timber consists of mostly 20+/- year old plantation pine that has been first thinned. The established trails will make navigating this property a breeze. Some other features include direct access on Fason Road, several potential food plot locations, a mix of hardwood timber that traverses the two seasonal creeks, a small pond, a three-acre established food plot, and several camp/homesite locations. Turkeys were spotted upon initial inspection, along with multiple deer tracks along the interior trails. This property will make a great place for the avid outdoorsman and timber investor. Call Harper Day, for more information or to schedule a private showing!