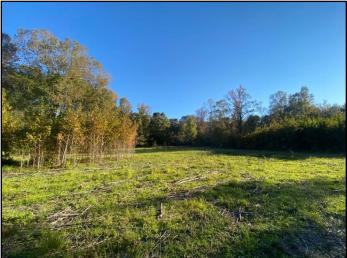

# 131+/- Acres in Webster County, MS Timber Investment/Recreational Tract

This 131+/- acre Webster County, MS property HAS IT ALL and is located approximately nine miles north of Eupora. The timber consists of mostly 20+/- year old plantation pine that has been first thinned. The established trails will make navigating this property a breeze. Some other features include direct access on Fason Road, several potential food plot locations, a mix of hardwood timber that traverses the two seasonal creeks, a small pond, a three-acre established food plot, and several camp/homesite locations. Turkeys were spotted upon initial inspection, along with multiple deer tracks along the interior trails. This property will make a great place for the avid outdoorsman and timber investor. Call Harper Day, for more information or to schedule a private showing!