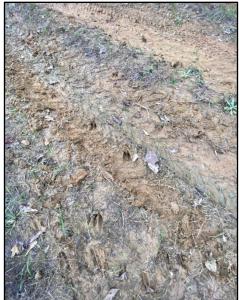

# 131+/- Acres in Webster County, MS Timber Investment/Recreational Tract

This 131+/- acre Webster County, MS property HAS IT ALL and is located approximately nine miles north of Eupora. The timber consists of mostly 20+/- year old plantation pine that has been first thinned. The established trails will make navigating this property a breeze. Some other features include direct access on Fason Road, several potential food plot locations, a mix of hardwood timber that traverses the two seasonal creeks, a small pond, a three-acre established food plot, and several camp/homesite locations. Turkeys were spotted upon initial inspection, along with multiple deer tracks along the interior trails. This property will make a great place for the avid outdoorsman and timber investor. Call Harper Day, for more information or to schedule a private showing!