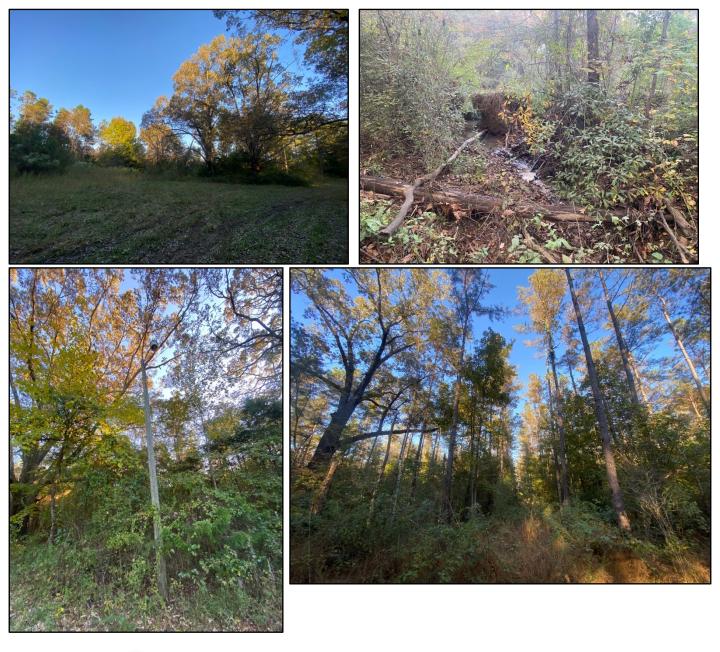

#### 131+/- Acres in Webster County, MS Timber Investment/Recreational Tract

This 131+/- acre Webster County, MS property HAS IT ALL and is located approximately nine miles north of Eupora. The timber consists of mostly 20+/- year old plantation pine that has been first thinned. The established trails will make navigating this property a breeze. Some other features include direct access on Fason Road, several potential food plot locations, a mix of hardwood timber that traverses the two seasonal creeks, a small pond, a three-acre established food plot, and several camp/homesite locations. Turkeys were spotted upon initial inspection, along with multiple deer tracks along the interior trails. This property will make a great place for the avid outdoorsman and timber investor. Call Harper Day, for more information or to schedule a private showing!