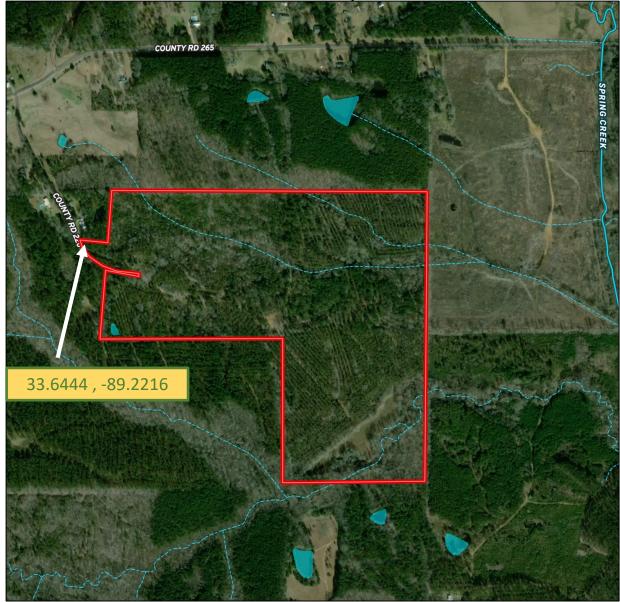

#### 131+/- Acres in Webster County, MS Timber Investment/Recreational Tract

This 131+/- acre Webster County, MS property HAS IT ALL and is located approximately nine miles north of Eupora. The timber consists of mostly 20+/- year old plantation pine that has been first thinned. The established trails will make navigating this property a breeze. Some other features include direct access on Fason Road, several potential food plot locations, a mix of hardwood timber that traverses the two seasonal creeks, a small pond, a three-acre established food plot, and several camp/homesite locations. Turkeys were spotted upon initial inspection, along with multiple deer tracks along the interior trails. This property will make a great place for the avid outdoorsman and timber investor. Call Harper Day, for more information or to schedule a private showing!

#### Aerial Map

LändRepor 2011-2022

LAND AND

BEST

HARPER DAY, REALTOR® Harper@TomSmithLand.com 662.268.6333 office | 662.694.9751 cell