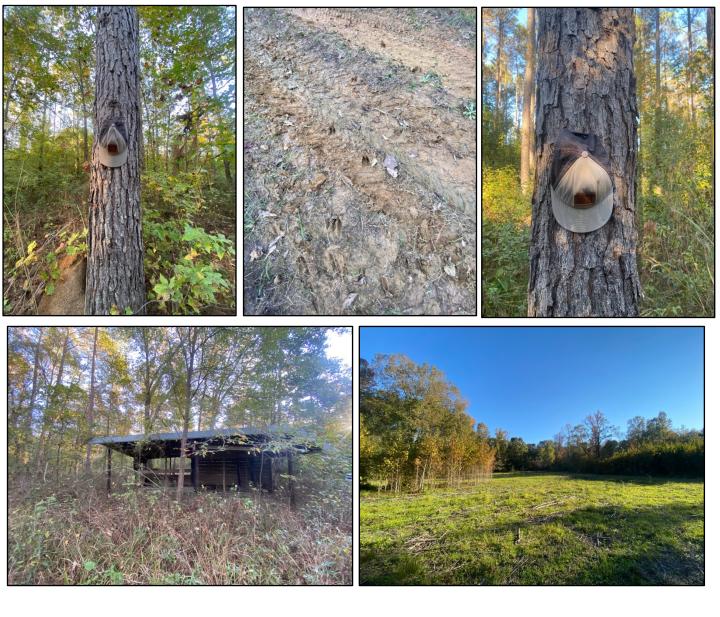

#### 131+/- Acres in Webster County, MS Timber Investment/Recreational Tract

This 131+/- acre Webster County, MS property HAS IT ALL and is located approximately nine miles north of Eupora. The timber consists of mostly 20+/- year old plantation pine that has been first thinned. The established trails will make navigating this property a breeze. Some other features include direct access on Fason Road, several potential food plot locations, a mix of hardwood timber that traverses the two seasonal creeks, a small pond, a three-acre established food plot, and several camp/homesite locations. Turkeys were spotted upon initial inspection, along with multiple deer tracks along the interior trails. This property will make a great place for the avid outdoorsman and timber investor. Call Harper Day, for more information or to schedule a private showing!