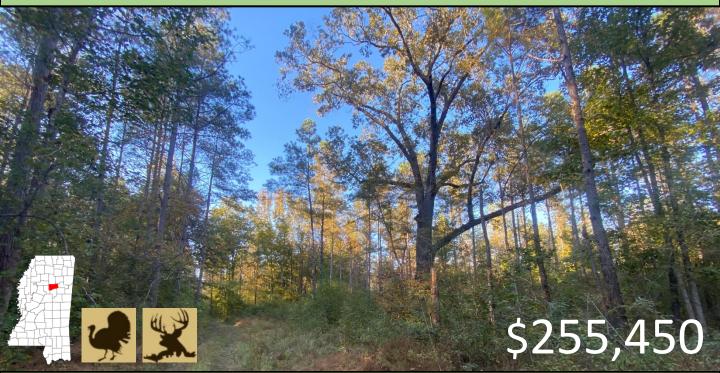

#### 131+/- Acres in Webster County, MS Timber Investment/Recreational Tract

This 131+/- acre Webster County, MS property HAS IT ALL and is located approximately nine miles north of Eupora. The timber consists of mostly 20+/- year old plantation pine that has been first thinned. The established trails will make navigating this property a breeze. Some other features include direct access on Fason Road, several potential food plot locations, a mix of hardwood timber that traverses the two seasonal creeks, a small pond, a three-acre established food plot, and several camp/homesite locations. Turkeys were spotted upon initial inspection, along with multiple deer tracks along the interior trails. This property will make a great place for the avid outdoorsman and timber investor. Call Harper Day, for more information or to schedule a private showing!