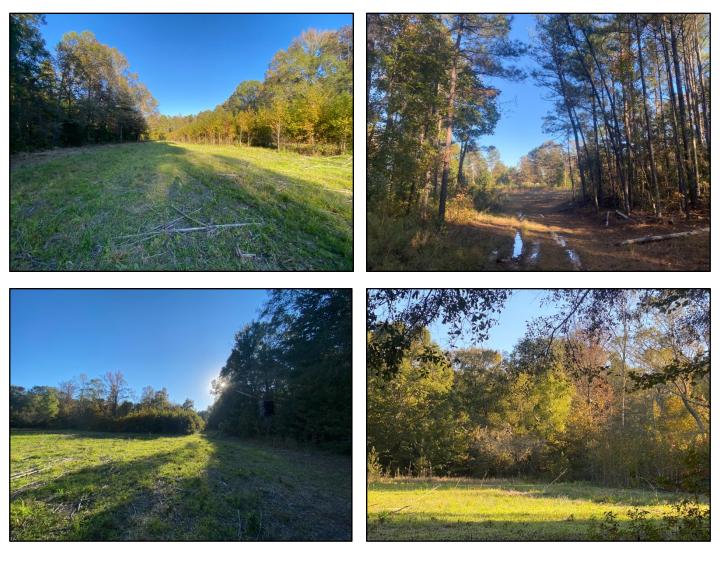

#### 131+/- Acres in Webster County, MS Timber Investment/Recreational Tract

This 131+/- acre Webster County, MS property HAS IT ALL and is located approximately nine miles north of Eupora. The timber consists of mostly 20+/- year old plantation pine that has been first thinned. The established trails will make navigating this property a breeze. Some other features include direct access on Fason Road, several potential food plot locations, a mix of hardwood timber that traverses the two seasonal creeks, a small pond, a three-acre established food plot, and several camp/homesite locations. Turkeys were spotted upon initial inspection, along with multiple deer tracks along the interior trails. This property will make a great place for the avid outdoorsman and timber investor. Call Harper Day, for more information or to schedule a private showing!