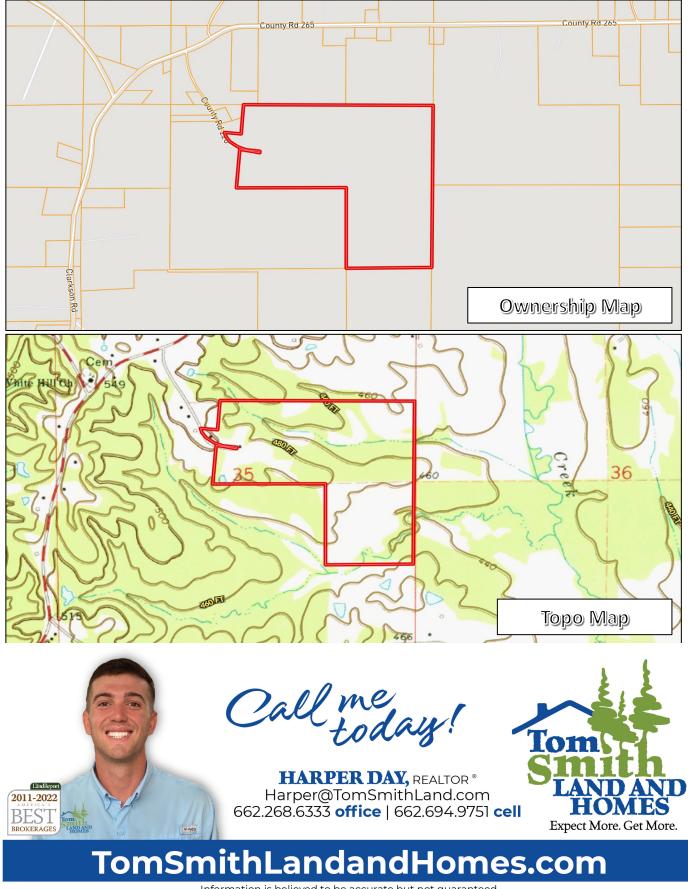

#### 131+/- Acres in Webster County, MS Timber Investment/Recreational Tract

This 131+/- acre Webster County, MS property HAS IT ALL and is located approximately nine miles north of Eupora. The timber consists of mostly 20+/- year old plantation pine that has been first thinned. The established trails will make navigating this property a breeze. Some other features include direct access on Fason Road, several potential food plot locations, a mix of hardwood timber that traverses the two seasonal creeks, a small pond, a three-acre established food plot, and several camp/homesite locations. Turkeys were spotted upon initial inspection, along with multiple deer tracks along the interior trails. This property will make a great place for the avid outdoorsman and timber investor. Call Harper Day, for more information or to schedule a private showing!