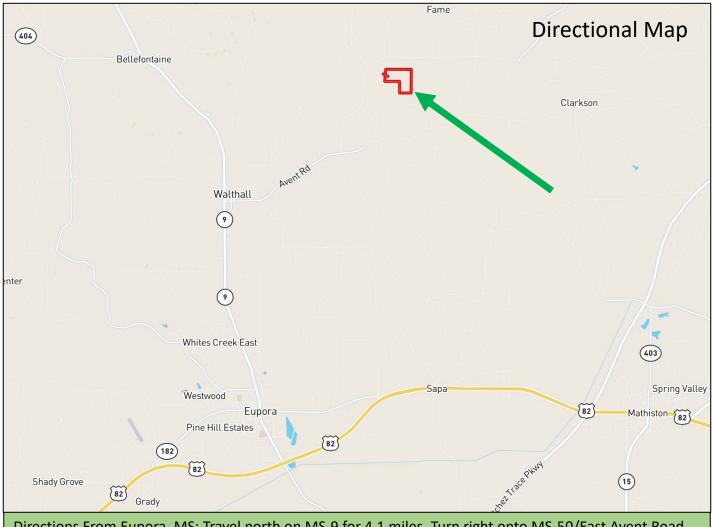

<u>Directions From Eupora, MS:</u> Travel north on MS-9 for 4.1 miles. Turn right onto MS-50/East Avent Road and travel 2.8 miles. Turn left onto Clarkson Road and travel 2.3 miles. Turn right onto Fason Road and continue for 0.2 miles; the property will be on your left. <u>INTERACTIVE DIRECTIONAL MAP</u>

#### TomSmithLandandHomes.com

1%indReport 2011-2022

LAND AND

**BES**1

BROKERAGES

<u>Directions From Eupora, MS</u>: Travel north on MS-9 for 4.1 miles. Turn right onto MS-50/East Avent Road and travel 2.8 miles. Turn left onto Clarkson Road and travel 2.3 miles. Turn right onto Fason Road and continue for 0.2 miles; the property will be on your left. <u>INTERACTIVE DIRECTIONAL MAP</u>