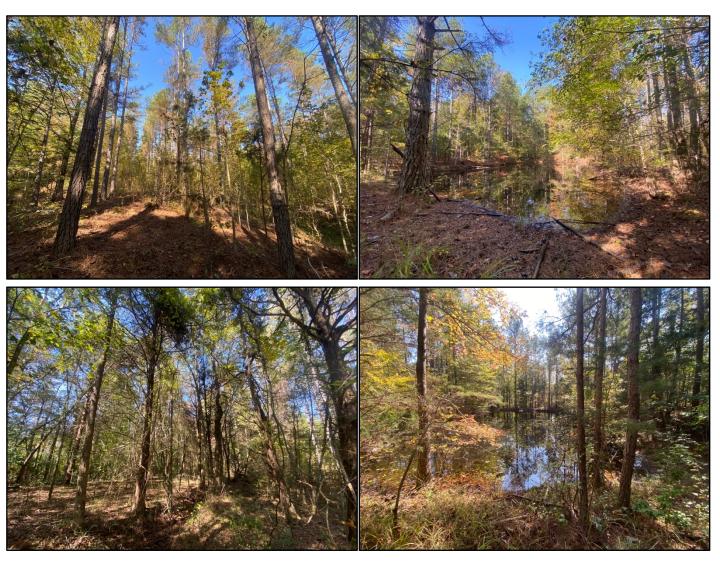

#### 131+/- Acres in Webster County, MS Timber Investment/Recreational Tract

This 131+/- acre Webster County, MS property HAS IT ALL and is located approximately nine miles north of Eupora. The timber consists of mostly 20+/- year old plantation pine that has been first thinned. The established trails will make navigating this property a breeze. Some other features include direct access on Fason Road, several potential food plot locations, a mix of hardwood timber that traverses the two seasonal creeks, a small pond, a three-acre established food plot, and several camp/homesite locations. Turkeys were spotted upon initial inspection, along with multiple deer tracks along the interior trails. This property will make a great place for the avid outdoorsman and timber investor. Call Harper Day, for more information or to schedule a private showing!