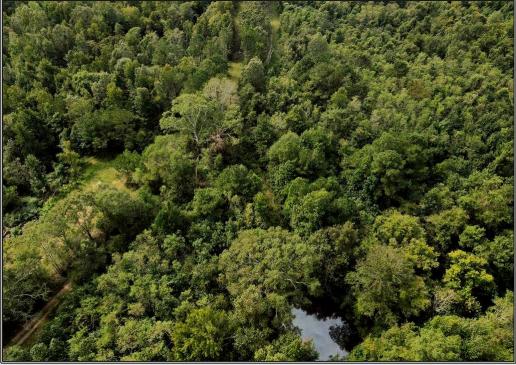

## SOUTHERN STATES REALTY

Donegal Road, Woodville

Hunting land for sale in Woodville, MS. This 12 acre tract is loaded with hardwood/pine timber. If you know Wilkinson County, you know small tracts like this do not last long. This one is no exception. The tract features a small pond on the property with power and water already on it. There is a good interior trail system that allows for easy access. Woodville is known for its great deer and turkey hunting and this tract is no different. Being only 1 hour from Baton Rouge you can get to this tract in no time. If you want to own your own piece of Wilkinson County land at a very affordable price and have some of the best deer and turkey hunting in the state, this place is for you. Small tracts like this do not last long at all in Woodville so call us today to schedule your private showing.