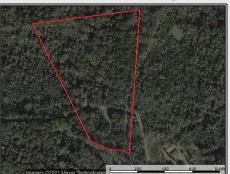

## SOUTHERN STATES REALTY

Donegal Road, Woodville

Hunting land for sale in Woodville, MS. This 12 acre tract is loaded with hardwood/pine timber. If you know Wilkinson County, you know small tracts like this do not last long. This one is no exception. The tract features a small pond on the property with power and water already on it. There is a good interior trail system that allows for easy access. Woodville is known for its great deer and turkey hunting and this tract is no different. Being only 1 hour from Baton Rouge you can get to this tract in no time. If you want to own your own piece of Wilkinson County land at a very affordable price and have some of the best deer and turkey hunting in the state, this place is for you. Small tracts like this do not last long at all in Woodville so call us today to schedule your private showing.

31.075496, -91.382168 GPS

\$48,000

12 Acres MLS #135300 UC #23042-13530

#HUNTINGLANDMAN