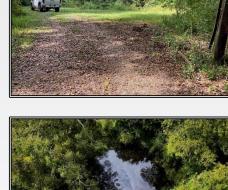

## SOUTHERN STATES REALTY

Donegal Road, Woodville

Hunting land for sale in Woodville, MS. This 12 acre tract is loaded with hardwood/pine timber. If you know Wilkinson County, you know small tracts like this do not last long. This one is no exception. The tract features a small pond on the property with power and water already on it. There is a good interior trail system that allows for easy access. Woodville is known for its great deer and turkey hunting and this tract is no different. Being only 1 hour from Baton Rouge you can get to this tract in no time. If you want to own your own piece of Wilkinson County land at a very affordable price and have some of the best deer and turkey hunting in the state, this place is for you. Small tracts like this do not last long at all in Woodville so call us today to schedule your private showing.