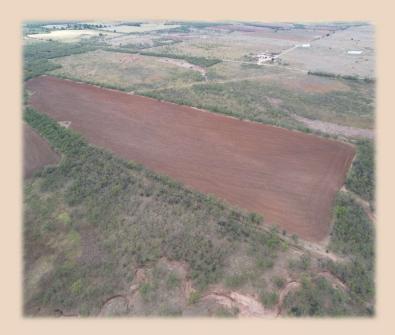

## 10.3 Ac (Tract 12) Jones County

This secluded 10.3 acre tract sits conveniently off CR 356 just 17 minutes north of Abilene & just minutes from Lake Ft. Phantom. This property has Hawley water available and access to nearby electricity. This tract has been used as a wheat field in the past but is a blank canvas for your dream home. The acreage surrounding the property has large mesquites which gives to the feeling of total seclusion while on the property. A new private caliche road was just installed, as well as Hawley water line to service each property. Access to nearby electricity. More acreage is available. The owner will pay for the survey with an acceptable offer.

## 10.3 Ac (Tract 12) Jones County

- County Jones
- Schools Lueders Avoca I.S.D.
- Pasture 10.3 Acres
- . Soil Type Sandy Loam
- Terrain Flat
- Hunting Whitetail Deer, Dove, Quail, Hogs, Turkey & Duck
- Outbuildings None
- Minerals to Convey None
- Ag Exempt Yes
- Taxes \$201
- Price Per Acre \$9,696
- Price \$99,900
- MLS 14765854