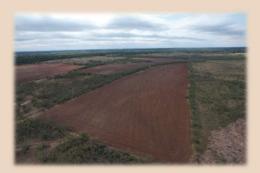

## 10.3 Ac (Tract 12) Jones County

This secluded 10.3 acre tract sits conveniently off CR 356 just 17 minutes north of Abilene & just minutes from Lake Ft. Phantom. This property has Hawley water available and access to nearby electricity. This tract has been used as a wheat field in the past but is a blank canvas for your dream home. The acreage surrounding the property has large mesquites which gives to the feeling of total seclusion while on the property. A new private caliche road was just installed, as well as Hawley water line to service each property. Access to nearby electricity. More acreage is available. The owner will pay for the survey with an acceptable offer.

## 10.3 Ac (Tract 12) Jones County

- County Jones
- Schools Lueders Avoca I.S.D.
- Pasture 10.3 Acres
- . Soil Type Sandy Loam
- Terrain Flat
- Hunting Whitetail Deer, Dove, Quail, Hogs, Turkey & Duck
- Outbuildings None
- Minerals to Convey None
- Ag Exempt Yes
- Taxes \$201
- Price Per Acre \$9,696
- Price \$99,900
- MLS 14765854