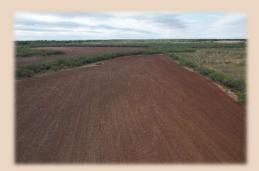

## 10.3 Ac (Tract 12) Jones County

This secluded 10.3 acre tract sits conveniently off CR 356 just 17 minutes north of Abilene & just minutes from Lake Ft. Phantom. This property has Hawley water available and access to nearby electricity. This tract has been used as a wheat field in the past but is a blank canvas for your dream home. The acreage surrounding the property has large mesquites which gives to the feeling of total seclusion while on the property. A new private caliche road was just installed, as well as Hawley water line to service each property. Access to nearby electricity. More acreage is available. The owner will pay for the survey with an acceptable offer.

## 10.3 Ac (Tract 12) Jones County

- County Jones
- Schools Lueders Avoca I.S.D.
- Pasture 10.3 Acres
- . Soil Type Sandy Loam
- Terrain Flat
- Hunting Whitetail Deer, Dove, Quail, Hogs, Turkey & Duck
- Outbuildings None
- Minerals to Convey None
- Ag Exempt Yes
- Taxes \$201
- Price Per Acre \$9,696
- Price \$99,900
- MLS 14765854