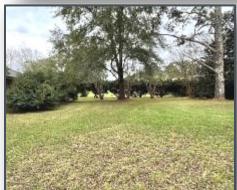

### RARE FIND

40± ACRES IN HINDS COUNTY, MS

This  $40\pm$  acre tract is conveniently located near the intersection of Green Gables Road and Interstate 55 in Hinds County, MS. The property has almost  $\frac{1}{4}$  mile frontage on I-55 South Frontage Road and Old Highway 51 North. Once you turn in the drive, you are welcomed by the towering crepe myrtles leading you to the cabin and barn. The possibilities are endless, the property was recently zoned commercial and is located within the Terry City limits with water and sewer available. There is a 1,400 SF cypress cabin and a 120'X80' 14-stall barn with an impressive 1,800 SF first-class, two-story living quarters. With over 35,000 vehicles passing daily, and being 2 minutes from an exit, this property is truly one of a kind! Call Tom Smith today!