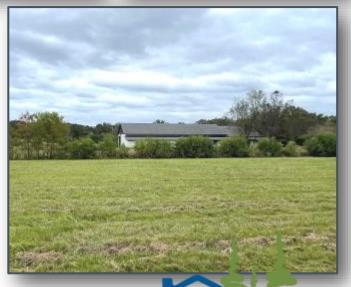

### RARE FIND

40± ACRES IN HINDS COUNTY, MS

This  $40\pm$  acre tract is conveniently located near the intersection of Green Gables Road and Interstate 55 in Hinds County, MS. The property has almost  $\frac{1}{4}$  mile frontage on I-55 South Frontage Road and Old Highway 51 North. Once you turn in the drive, you are welcomed by the towering crepe myrtles leading you to the cabin and barn. The possibilities are endless, the property was recently zoned commercial and is located within the Terry City limits with water and sewer available. There is a 1,400 SF cypress cabin and a 120'X80' 14-stall barn with an impressive 1,800 SF first-class, two-story living quarters. With over 35,000 vehicles passing daily, and being 2 minutes from an exit, this property is truly one of a kind! Call Tom Smith today!