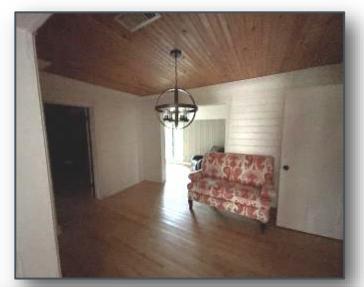

### RARE FIND

40± ACRES IN HINDS COUNTY, MS

This  $40\pm$  acre tract is conveniently located near the intersection of Green Gables Road and Interstate 55 in Hinds County, MS. The property has almost  $\frac{1}{4}$  mile frontage on I-55 South Frontage Road and Old Highway 51 North. Once you turn in the drive, you are welcomed by the towering crepe myrtles leading you to the cabin and barn. The possibilities are endless, the property was recently zoned commercial and is located within the Terry City limits with water and sewer available. There is a 1,400 SF cypress cabin and a 120'X80' 14-stall barn with an impressive 1,800 SF first-class, two-story living quarters. With over 35,000 vehicles passing daily, and being 2 minutes from an exit, this property is truly one of a kind! Call Tom Smith today!