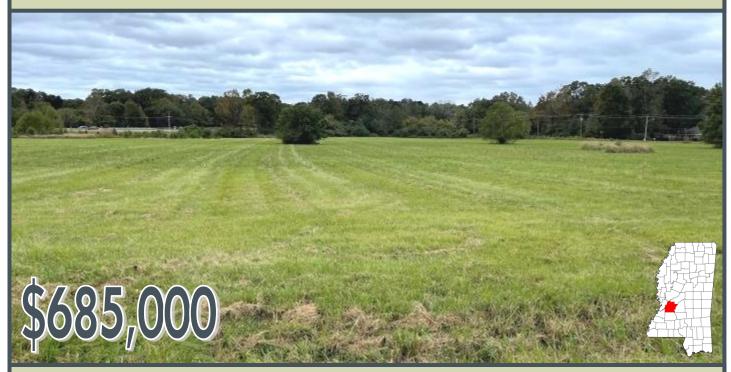

### RARE FIND

40± ACRES IN HINDS COUNTY, MS

This  $40\pm$  acre tract is conveniently located near the intersection of Green Gables Road and Interstate 55 in Hinds County, MS. The property has almost  $\frac{1}{4}$  mile frontage on I-55 South Frontage Road and Old Highway 51 North. Once you turn in the drive, you are welcomed by the towering crepe myrtles leading you to the cabin and barn. The possibilities are endless, the property was recently zoned commercial and is located within the Terry City limits with water and sewer available. There is a 1,400 SF cypress cabin and a 120'X80' 14-stall barn with an impressive 1,800 SF first-class, two-story living quarters. With over 35,000 vehicles passing daily, and being 2 minutes from an exit, this property is truly one of a kind! Call Tom Smith today!