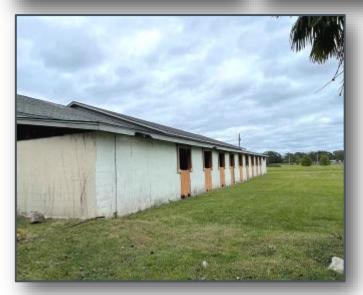

### RARE FIND

40± ACRES IN HINDS COUNTY, MS

This  $40\pm$  acre tract is conveniently located near the intersection of Green Gables Road and Interstate 55 in Hinds County, MS. The property has almost  $\frac{1}{4}$  mile frontage on I-55 South Frontage Road and Old Highway 51 North. Once you turn in the drive, you are welcomed by the towering crepe myrtles leading you to the cabin and barn. The possibilities are endless, the property was recently zoned commercial and is located within the Terry City limits with water and sewer available. There is a 1,400 SF cypress cabin and a 120'X80' 14-stall barn with an impressive 1,800 SF first-class, two-story living quarters. With over 35,000 vehicles passing daily, and being 2 minutes from an exit, this property is truly one of a kind! Call Tom Smith today!