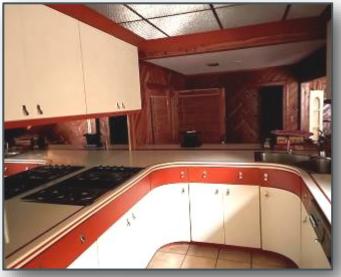

### RARE FIND

40± ACRES IN HINDS COUNTY, MS

This  $40\pm$  acre tract is conveniently located near the intersection of Green Gables Road and Interstate 55 in Hinds County, MS. The property has almost  $\frac{1}{4}$  mile frontage on I-55 South Frontage Road and Old Highway 51 North. Once you turn in the drive, you are welcomed by the towering crepe myrtles leading you to the cabin and barn. The possibilities are endless, the property was recently zoned commercial and is located within the Terry City limits with water and sewer available. There is a 1,400 SF cypress cabin and a 120'X80' 14-stall barn with an impressive 1,800 SF first-class, two-story living quarters. With over 35,000 vehicles passing daily, and being 2 minutes from an exit, this property is truly one of a kind! Call Tom Smith today!