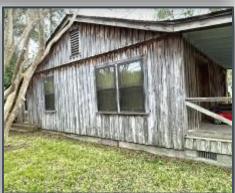

### RARE FIND

40± ACRES IN HINDS COUNTY, MS

This  $40\pm$  acre tract is conveniently located near the intersection of Green Gables Road and Interstate 55 in Hinds County, MS. The property has almost  $\frac{1}{4}$  mile frontage on I-55 South Frontage Road and Old Highway 51 North. Once you turn in the drive, you are welcomed by the towering crepe myrtles leading you to the cabin and barn. The possibilities are endless, the property was recently zoned commercial and is located within the Terry City limits with water and sewer available. There is a 1,400 SF cypress cabin and a 120'X80' 14-stall barn with an impressive 1,800 SF first-class, two-story living quarters. With over 35,000 vehicles passing daily, and being 2 minutes from an exit, this property is truly one of a kind! Call Tom Smith today!