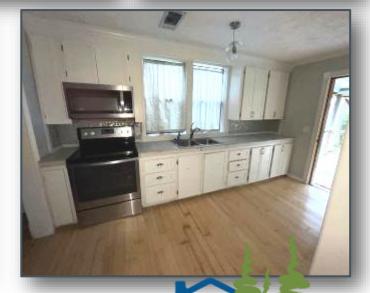

### RARE FIND

40± ACRES IN HINDS COUNTY, MS

This  $40\pm$  acre tract is conveniently located near the intersection of Green Gables Road and Interstate 55 in Hinds County, MS. The property has almost  $\frac{1}{4}$  mile frontage on I-55 South Frontage Road and Old Highway 51 North. Once you turn in the drive, you are welcomed by the towering crepe myrtles leading you to the cabin and barn. The possibilities are endless, the property was recently zoned commercial and is located within the Terry City limits with water and sewer available. There is a 1,400 SF cypress cabin and a 120'X80' 14-stall barn with an impressive 1,800 SF first-class, two-story living quarters. With over 35,000 vehicles passing daily, and being 2 minutes from an exit, this property is truly one of a kind! Call Tom Smith today!