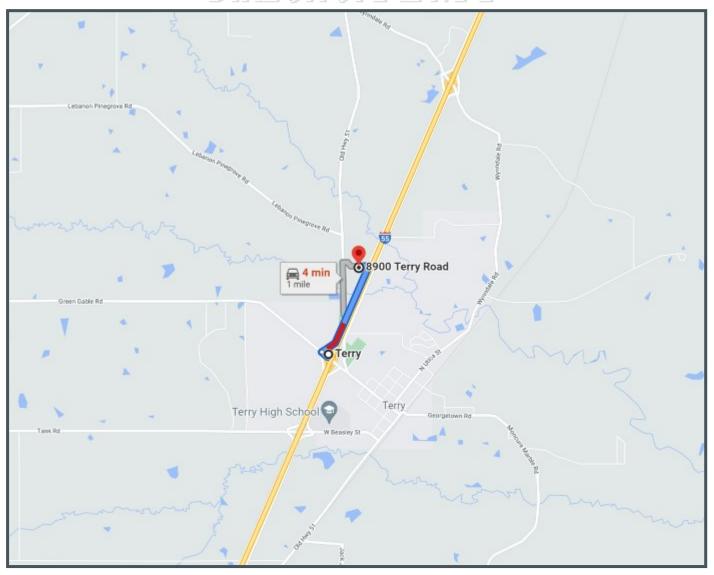

# DIRECTIONAL MAP

<u>DIRECTIONS:</u> FROM I-55 SOUTH IN TERRY, MS TAKE THE TERRY EXIT AND TURN RIGHT ON GREEN GABLE RD. TURN RIGHT ON THE FRONTAGE ROAD AND TRAVEL .8 OF A MILE. TURN LEFT ON TERRY ROAD, THE ENTRANCE TO THE PROPERTY WILL BE ON YOUR RIGHT. <u>GOOGLE MAP LINK</u>