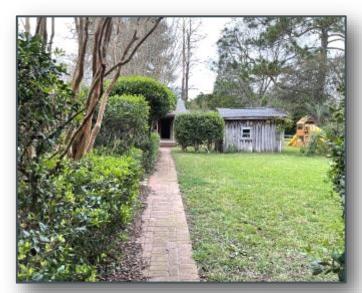

### RARE FIND

40± ACRES IN HINDS COUNTY, MS

This  $40\pm$  acre tract is conveniently located near the intersection of Green Gables Road and Interstate 55 in Hinds County, MS. The property has almost  $\frac{1}{4}$  mile frontage on I-55 South Frontage Road and Old Highway 51 North. Once you turn in the drive, you are welcomed by the towering crepe myrtles leading you to the cabin and barn. The possibilities are endless, the property was recently zoned commercial and is located within the Terry City limits with water and sewer available. There is a 1,400 SF cypress cabin and a 120'X80' 14-stall barn with an impressive 1,800 SF first-class, two-story living quarters. With over 35,000 vehicles passing daily, and being 2 minutes from an exit, this property is truly one of a kind! Call Tom Smith today!