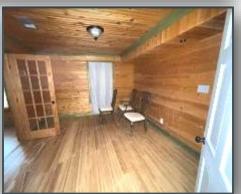

### RARE FIND

40± ACRES IN HINDS COUNTY, MS

This  $40\pm$  acre tract is conveniently located near the intersection of Green Gables Road and Interstate 55 in Hinds County, MS. The property has almost  $\frac{1}{4}$  mile frontage on I-55 South Frontage Road and Old Highway 51 North. Once you turn in the drive, you are welcomed by the towering crepe myrtles leading you to the cabin and barn. The possibilities are endless, the property was recently zoned commercial and is located within the Terry City limits with water and sewer available. There is a 1,400 SF cypress cabin and a 120'X80' 14-stall barn with an impressive 1,800 SF first-class, two-story living quarters. With over 35,000 vehicles passing daily, and being 2 minutes from an exit, this property is truly one of a kind! Call Tom Smith today!