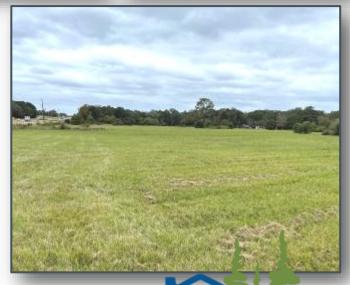

### RARE FIND

40± ACRES IN HINDS COUNTY, MS

This  $40\pm$  acre tract is conveniently located near the intersection of Green Gables Road and Interstate 55 in Hinds County, MS. The property has almost  $\frac{1}{4}$  mile frontage on I-55 South Frontage Road and Old Highway 51 North. Once you turn in the drive, you are welcomed by the towering crepe myrtles leading you to the cabin and barn. The possibilities are endless, the property was recently zoned commercial and is located within the Terry City limits with water and sewer available. There is a 1,400 SF cypress cabin and a 120'X80' 14-stall barn with an impressive 1,800 SF first-class, two-story living quarters. With over 35,000 vehicles passing daily, and being 2 minutes from an exit, this property is truly one of a kind! Call Tom Smith today!