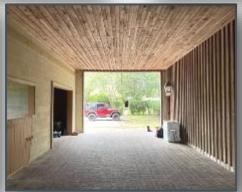

### RARE FIND

40± ACRES IN HINDS COUNTY, MS

This  $40\pm$  acre tract is conveniently located near the intersection of Green Gables Road and Interstate 55 in Hinds County, MS. The property has almost  $\frac{1}{4}$  mile frontage on I-55 South Frontage Road and Old Highway 51 North. Once you turn in the drive, you are welcomed by the towering crepe myrtles leading you to the cabin and barn. The possibilities are endless, the property was recently zoned commercial and is located within the Terry City limits with water and sewer available. There is a 1,400 SF cypress cabin and a 120'X80' 14-stall barn with an impressive 1,800 SF first-class, two-story living quarters. With over 35,000 vehicles passing daily, and being 2 minutes from an exit, this property is truly one of a kind! Call Tom Smith today!