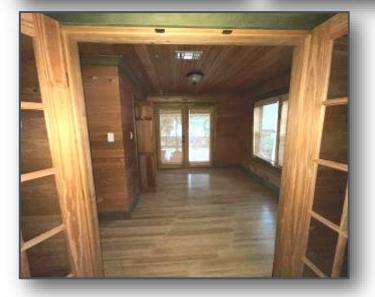

### RARE FIND

40± ACRES IN HINDS COUNTY, MS

This  $40\pm$  acre tract is conveniently located near the intersection of Green Gables Road and Interstate 55 in Hinds County, MS. The property has almost  $\frac{1}{4}$  mile frontage on I-55 South Frontage Road and Old Highway 51 North. Once you turn in the drive, you are welcomed by the towering crepe myrtles leading you to the cabin and barn. The possibilities are endless, the property was recently zoned commercial and is located within the Terry City limits with water and sewer available. There is a 1,400 SF cypress cabin and a 120'X80' 14-stall barn with an impressive 1,800 SF first-class, two-story living quarters. With over 35,000 vehicles passing daily, and being 2 minutes from an exit, this property is truly one of a kind! Call Tom Smith today!