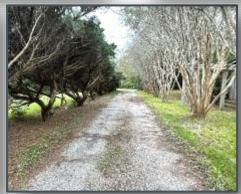

### RARE FIND

40± ACRES IN HINDS COUNTY, MS

This  $40\pm$  acre tract is conveniently located near the intersection of Green Gables Road and Interstate 55 in Hinds County, MS. The property has almost  $\frac{1}{4}$  mile frontage on I-55 South Frontage Road and Old Highway 51 North. Once you turn in the drive, you are welcomed by the towering crepe myrtles leading you to the cabin and barn. The possibilities are endless, the property was recently zoned commercial and is located within the Terry City limits with water and sewer available. There is a 1,400 SF cypress cabin and a 120'X80' 14-stall barn with an impressive 1,800 SF first-class, two-story living quarters. With over 35,000 vehicles passing daily, and being 2 minutes from an exit, this property is truly one of a kind! Call Tom Smith today!