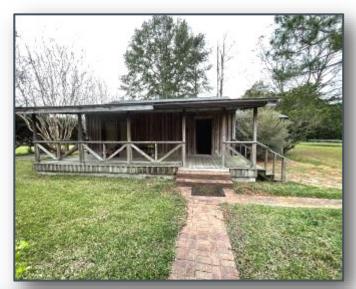

### RARE FIND

40± ACRES IN HINDS COUNTY, MS

This  $40\pm$  acre tract is conveniently located near the intersection of Green Gables Road and Interstate 55 in Hinds County, MS. The property has almost  $\frac{1}{4}$  mile frontage on I-55 South Frontage Road and Old Highway 51 North. Once you turn in the drive, you are welcomed by the towering crepe myrtles leading you to the cabin and barn. The possibilities are endless, the property was recently zoned commercial and is located within the Terry City limits with water and sewer available. There is a 1,400 SF cypress cabin and a 120'X80' 14-stall barn with an impressive 1,800 SF first-class, two-story living quarters. With over 35,000 vehicles passing daily, and being 2 minutes from an exit, this property is truly one of a kind! Call Tom Smith today!