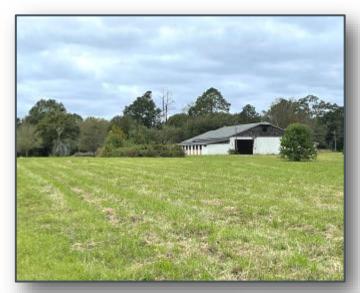

### RARE FIND

40± ACRES IN HINDS COUNTY, MS

This  $40\pm$  acre tract is conveniently located near the intersection of Green Gables Road and Interstate 55 in Hinds County, MS. The property has almost  $\frac{1}{4}$  mile frontage on I-55 South Frontage Road and Old Highway 51 North. Once you turn in the drive, you are welcomed by the towering crepe myrtles leading you to the cabin and barn. The possibilities are endless, the property was recently zoned commercial and is located within the Terry City limits with water and sewer available. There is a 1,400 SF cypress cabin and a 120'X80' 14-stall barn with an impressive 1,800 SF first-class, two-story living quarters. With over 35,000 vehicles passing daily, and being 2 minutes from an exit, this property is truly one of a kind! Call Tom Smith today!