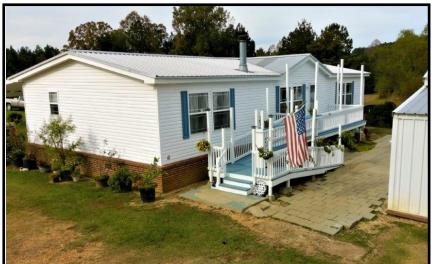

## 2103 Barner Rd Wesson, MS 39191

Come take a look at this 7.2+/- acre turn-key, mini-farm in Wesson, MS! The Copiah County tract features two homes, multiple outbuildings, rolling hills, fencing and a stocked pond with a floating dock. An immaculate 2,112+/- square foot, brick-skirted mobile home offers a handicap accessible front porch, large bedrooms with walk-in closets, a wood burning fireplace, ample storage in the kitchen, a back porch and carport. A mother-in-law suite/barndaminium offers 1,188+/- square feet, and is located in front of the home. This metal building, built in 2018, is heated and cooled throughout and features an open floor plan with a gorgeous master suite with washer and dryer hookup. Attached to this building is a 542+/- square foot shop with a roll up door. This gated property is situated off Barner Road, approximately 5 miles from I-55. Call Blake Sasser for a showing today!