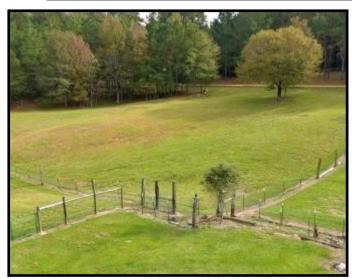

## 2103 Barner Rd Wesson, MS 39191

Come take a look at this 7.2+/- acre turn-key, mini-farm in Wesson, MS! The Copiah County tract features two homes, multiple outbuildings, rolling hills, fencing and a stocked pond with a floating dock. An immaculate 2,112+/- square foot, brick-skirted mobile home offers a handicap accessible front porch, large bedrooms with walk-in closets, a wood burning fireplace, ample storage in the kitchen, a back porch and carport. A mother-in-law suite/barndaminium offers 1,188+/- square feet, and is located in front of the home. This metal building, built in 2018, is heated and cooled throughout and features an open floor plan with a gorgeous master suite with washer and dryer hookup. Attached to this building is a 542+/- square foot shop with a roll up door. This gated property is situated off Barner Road, approximately 5 miles from I-55. Call Blake Sasser for a showing today!