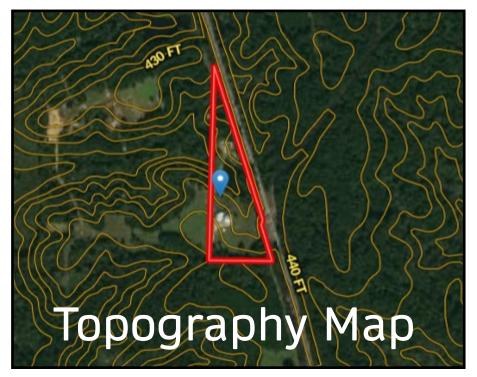

# 7.2+/- Acre Mini-Farm Copiah County, MS

## 2103 Barner Rd Wesson, MS 39191

Come take a look at this 7.2+/- acre turn-key, mini-farm in Wesson, MS! The Copiah County tract features two homes, multiple outbuildings, rolling hills, fencing and a stocked pond with a floating dock. An immaculate 2,112+/- square foot, brick-skirted mobile home offers a handicap accessible front porch, large bedrooms with walk-in closets, a wood burning fireplace, ample storage in the kitchen, a back porch and carport. A mother-in-law suite/barndaminium offers 1,188+/- square feet, and is located in front of the home. This metal building, built in 2018, is heated and cooled throughout and features an open floor plan with a gorgeous master suite with washer and dryer hookup. Attached to this building is a 542+/- square foot shop with a roll up door. This gated property is situated off Barner Road, approximately 5 miles from I-55. Call Blake Sasser for a showing today!