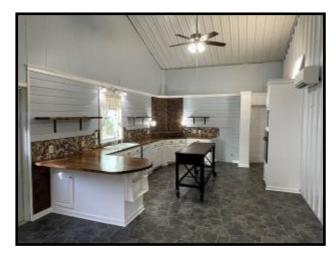

## 2103 Barner Rd Wesson, MS 39191

Come take a look at this 7.2+/- acre turn-key, mini-farm in Wesson, MS! The Copiah County tract features two homes, multiple outbuildings, rolling hills, fencing and a stocked pond with a floating dock. An immaculate 2,112+/- square foot, brick-skirted mobile home offers a handicap accessible front porch, large bedrooms with walk-in closets, a wood burning fireplace, ample storage in the kitchen, a back porch and carport. A mother-in-law suite/barndaminium offers 1,188+/- square feet, and is located in front of the home. This metal building, built in 2018, is heated and cooled throughout and features an open floor plan with a gorgeous master suite with washer and dryer hookup. Attached to this building is a 542+/- square foot shop with a roll up door. This gated property is situated off Barner Road, approximately 5 miles from I-55. Call Blake Sasser for a showing today!