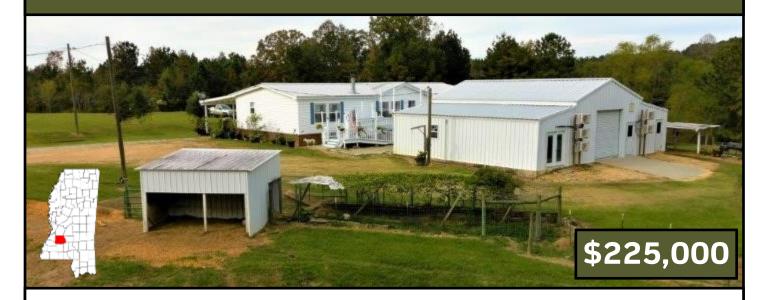

# 7.2+/- Acre Mini-Farm Copiah County, MS

## 2103 Barner Rd Wesson, MS 39191

Come take a look at this 7.2+/- acre turn-key, mini-farm in Wesson, MS! The Copiah County tract features two homes, multiple outbuildings, rolling hills, fencing and a stocked pond with a floating dock. An immaculate 2,112+/- square foot, brick-skirted mobile home offers a handicap accessible front porch, large bedrooms with walk-in closets, a wood burning fireplace, ample storage in the kitchen, a back porch and carport. A mother-in-law suite/barndaminium offers 1,188+/- square feet, and is located in front of the home. This metal building, built in 2018, is heated and cooled throughout and features an open floor plan with a gorgeous master suite with washer and dryer hookup. Attached to this building is a 542+/- square foot shop with a roll up door. This gated property is situated off Barner Road, approximately 5 miles from I-55. Call Blake Sasser for a showing today!