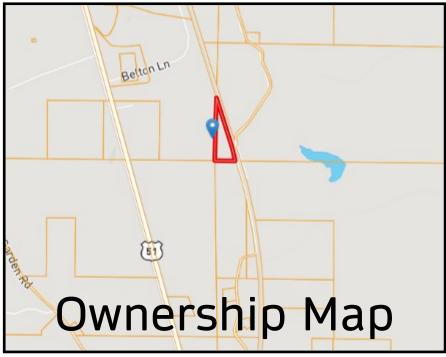

# 7.2+/- Acre Mini-Farm Copiah County, MS

## 2103 Barner Rd Wesson, MS 39191

Come take a look at this 7.2+/- acre turn-key, mini-farm in Wesson, MS! The Copiah County tract features two homes, multiple outbuildings, rolling hills, fencing and a stocked pond with a floating dock. An immaculate 2,112+/- square foot, brick-skirted mobile home offers a handicap accessible front porch, large bedrooms with walk-in closets, a wood burning fireplace, ample storage in the kitchen, a back porch and carport. A mother-in-law suite/barndaminium offers 1,188+/- square feet, and is located in front of the home. This metal building, built in 2018, is heated and cooled throughout and features an open floor plan with a gorgeous master suite with washer and dryer hookup. Attached to this building is a 542+/- square foot shop with a roll up door. This gated property is situated off Barner Road, approximately 5 miles from I-55. Call Blake Sasser for a showing today!