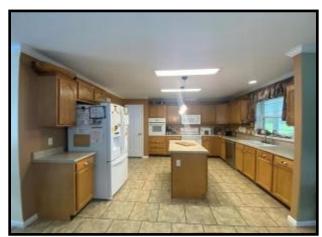

## 2103 Barner Rd Wesson, MS 39191

Come take a look at this 7.2+/- acre turn-key, mini-farm in Wesson, MS! The Copiah County tract features two homes, multiple outbuildings, rolling hills, fencing and a stocked pond with a floating dock. An immaculate 2,112+/- square foot, brick-skirted mobile home offers a handicap accessible front porch, large bedrooms with walk-in closets, a wood burning fireplace, ample storage in the kitchen, a back porch and carport. A mother-in-law suite/barndaminium offers 1,188+/- square feet, and is located in front of the home. This metal building, built in 2018, is heated and cooled throughout and features an open floor plan with a gorgeous master suite with washer and dryer hookup. Attached to this building is a 542+/- square foot shop with a roll up door. This gated property is situated off Barner Road, approximately 5 miles from I-55. Call Blake Sasser for a showing today!