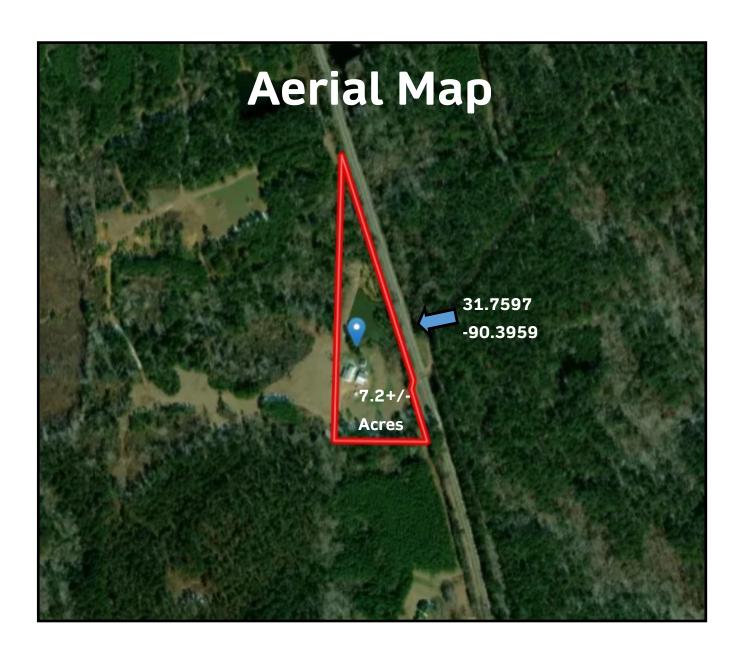

# 7.2+/- Acre Mini-Farm Copiah County, MS

## 2103 Barner Rd Wesson, MS 39191

Come take a look at this 7.2+/- acre turn-key, mini-farm in Wesson, MS! The Copiah County tract features two homes, multiple outbuildings, rolling hills, fencing and a stocked pond with a floating dock. An immaculate 2,112+/- square foot, brick-skirted mobile home offers a handicap accessible front porch, large bedrooms with walk-in closets, a wood burning fireplace, ample storage in the kitchen, a back porch and carport. A mother-in-law suite/barndaminium offers 1,188+/- square feet, and is located in front of the home. This metal building, built in 2018, is heated and cooled throughout and features an open floor plan with a gorgeous master suite with washer and dryer hookup. Attached to this building is a 542+/- square foot shop with a roll up door. This gated property is situated off Barner Road, approximately 5 miles from I-55. Call Blake Sasser for a showing today!

<u>Directions: From Exit 51 on I-55 in Wesson, MS</u>: Travel East on Sylvarena Rd for 1.5 miles. Turn left on Lowery Rd continuing for 1.7 miles. Turn left onto US-51 N traveling North for 1.1 miles. Turn right onto Barner Rd; the destination will be on the left.

## 2103 Barner Rd Wesson, MS 39191

Directions: From Exit 51 on I-55 in Wesson, MS: Travel East on Sylvarena Rd for 1.5 miles. Turn left on Lowery Rd continuing for 1.7 miles. Turn left onto US-51 N traveling North for 1.1 miles. Turn right onto Barner Rd; the destination will be on the left.