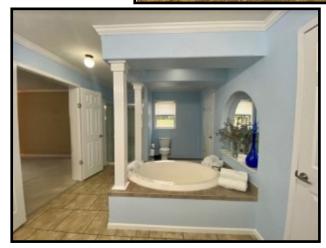

## 2103 Barner Rd Wesson, MS 39191

Come take a look at this 7.2+/- acre turn-key, mini-farm in Wesson, MS! The Copiah County tract features two homes, multiple outbuildings, rolling hills, fencing and a stocked pond with a floating dock. An immaculate 2,112+/- square foot, brick-skirted mobile home offers a handicap accessible front porch, large bedrooms with walk-in closets, a wood burning fireplace, ample storage in the kitchen, a back porch and carport. A mother-in-law suite/barndaminium offers 1,188+/- square feet, and is located in front of the home. This metal building, built in 2018, is heated and cooled throughout and features an open floor plan with a gorgeous master suite with washer and dryer hookup. Attached to this building is a 542+/- square foot shop with a roll up door. This gated property is situated off Barner Road, approximately 5 miles from I-55. Call Blake Sasser for a showing today!