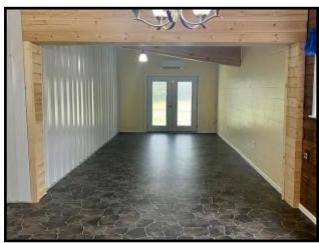

## 2103 Barner Rd Wesson, MS 39191

Come take a look at this 7.2+/- acre turn-key, mini-farm in Wesson, MS! The Copiah County tract features two homes, multiple outbuildings, rolling hills, fencing and a stocked pond with a floating dock. An immaculate 2,112+/- square foot, brick-skirted mobile home offers a handicap accessible front porch, large bedrooms with walk-in closets, a wood burning fireplace, ample storage in the kitchen, a back porch and carport. A mother-in-law suite/barndaminium offers 1,188+/- square feet, and is located in front of the home. This metal building, built in 2018, is heated and cooled throughout and features an open floor plan with a gorgeous master suite with washer and dryer hookup. Attached to this building is a 542+/- square foot shop with a roll up door. This gated property is situated off Barner Road, approximately 5 miles from I-55. Call Blake Sasser for a showing today!