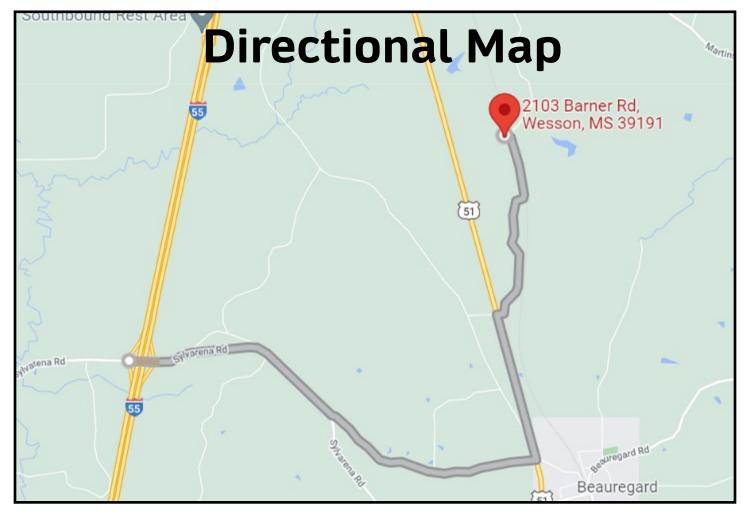

<u>Directions: From Exit 51 on I-55 in Wesson, MS</u>: Travel East on Sylvarena Rd for 1.5 miles. Turn left on Lowery Rd continuing for 1.7 miles. Turn left onto US-51 N traveling North for 1.1 miles. Turn right onto Barner Rd; the destination will be on the left.

## 2103 Barner Rd Wesson, MS 39191

Directions: From Exit 51 on I-55 in Wesson, MS: Travel East on Sylvarena Rd for 1.5 miles. Turn left on Lowery Rd continuing for 1.7 miles. Turn left onto US-51 N traveling North for 1.1 miles. Turn right onto Barner Rd; the destination will be on the left.