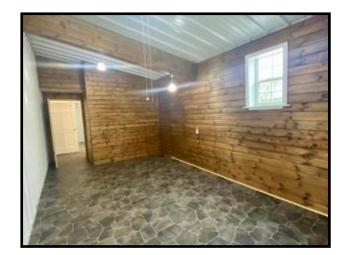

## 2103 Barner Rd Wesson, MS 39191

Come take a look at this 7.2+/- acre turn-key, mini-farm in Wesson, MS! The Copiah County tract features two homes, multiple outbuildings, rolling hills, fencing and a stocked pond with a floating dock. An immaculate 2,112+/- square foot, brick-skirted mobile home offers a handicap accessible front porch, large bedrooms with walk-in closets, a wood burning fireplace, ample storage in the kitchen, a back porch and carport. A mother-in-law suite/barndaminium offers 1,188+/- square feet, and is located in front of the home. This metal building, built in 2018, is heated and cooled throughout and features an open floor plan with a gorgeous master suite with washer and dryer hookup. Attached to this building is a 542+/- square foot shop with a roll up door. This gated property is situated off Barner Road, approximately 5 miles from I-55. Call Blake Sasser for a showing today!