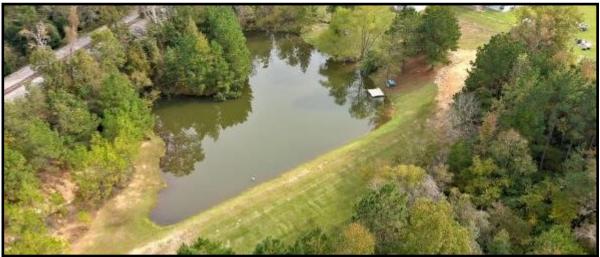

## 2103 Barner Rd Wesson, MS 39191

Come take a look at this 7.2+/- acre turn-key, mini-farm in Wesson, MS! The Copiah County tract features two homes, multiple outbuildings, rolling hills, fencing and a stocked pond with a floating dock. An immaculate 2,112+/- square foot, brick-skirted mobile home offers a handicap accessible front porch, large bedrooms with walk-in closets, a wood burning fireplace, ample storage in the kitchen, a back porch and carport. A mother-in-law suite/barndaminium offers 1,188+/- square feet, and is located in front of the home. This metal building, built in 2018, is heated and cooled throughout and features an open floor plan with a gorgeous master suite with washer and dryer hookup. Attached to this building is a 542+/- square foot shop with a roll up door. This gated property is situated off Barner Road, approximately 5 miles from I-55. Call Blake Sasser for a showing today!