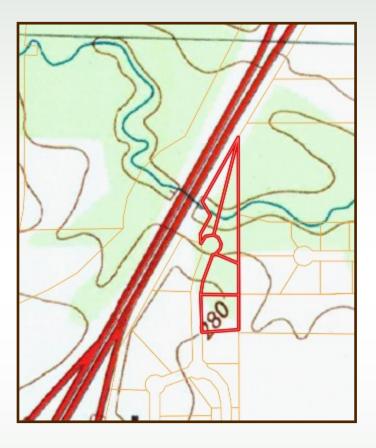

#### .99 +/- Acres Madison County, MS

#### **Commercial Property**



Is your business looking for exposure in a fast growing part of Madison County, MS? How about quick and easy access to I-55? Consider this commercial tract on a quiet street with high traffic counts that is located just off of Gluckstadt Rd. and within 1/10 of a mile from I-55. According to MDOT over 51,000 cars travel past the Gluckstadt Exit each day, and over 13,000 travel Gluckstadt Rd. This property is described as Lot #6 and is .99 +/- acres and has approximately 250 feet of frontage on Business Park Drive. Additional acreage is available. Your business could thrive in this visible and convenient location. Contact me today.





#### TomSmithLandandHomes.com

### **Aerial Map**





# **Ownership & Topo Maps**







### Soil Map







## **Directional Map**



**DIRECTIONS:** From I-55, take the Gluckstadt exit and go East. At the first stop light, take a left on Business Park Dr. Veer right and the property will be on your right.