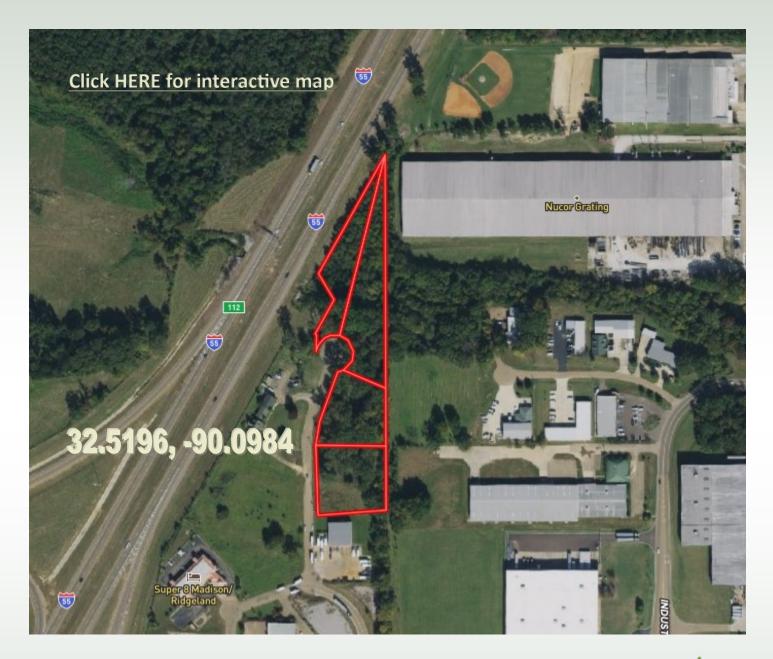

### **Aerial Map**

#### **Commercial Property**

Is your business looking for exposure in a fast growing part of Madison County, MS? How about quick and easy access to I-55? Consider this commercial tract on a quiet street with high traffic counts that is located just off of Gluckstadt Rd. and within 1/10 of a mile from I-55. According to MDOT over 51,000 cars travel past the Gluckstadt Exit each day, and over 13,000 travel Gluckstadt Rd. This property is described as Lot #6 and is .99 +/- acres and has approximately 250 feet of frontage on Business Park Drive. Additional acreage is available. Your business could thrive in this visible and convenient location. Contact me today.