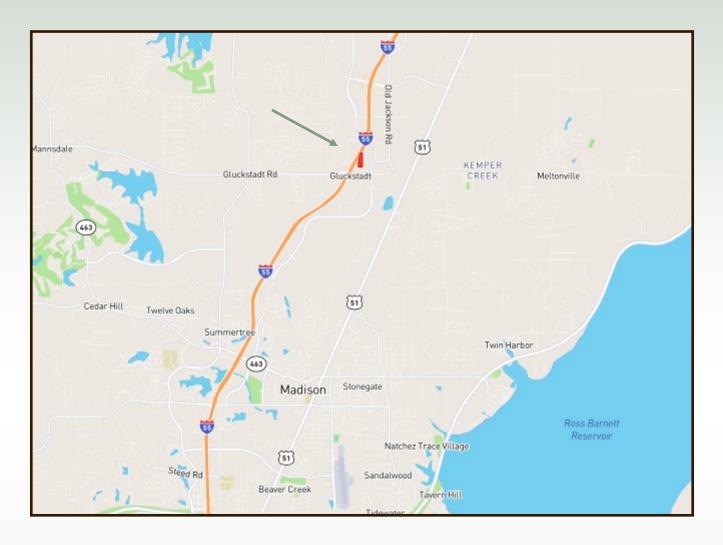

## **Directional Map**

**DIRECTIONS:** From I-55, take the Gluckstadt exit and go East. At the first stop light, take a left on Business Park Dr. Veer right and the property will be on your right.