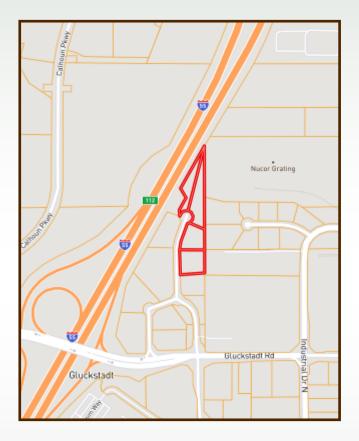

## **Directional Map**

**DIRECTIONS:** From I-55, take the Gluckstadt exit and go East. At the first stop light, take a left on Business Park Dr. Veer right and the property will be on your right.