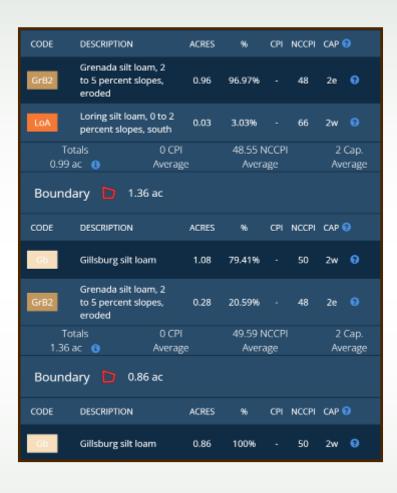

Madison County, MS

#### **Commercial Property**



Is your business looking for exposure in a fast growing part of Madison County, MS? How about quick and easy access to I-55? Consider this commercial tract on a quiet street with high traffic counts that is located just off of Gluckstadt Rd. and within 1/10 of a mile from I-55. According to MDOT over 51,000 cars travel past the Gluckstadt Exit each day, and over 13,000 travel Gluckstadt Rd. This property is described as Lot #6 and is .99 +/- acres and has approximately 250 feet of frontage on Business Park Drive. Additional acreage is available. Your business could thrive in this visible and convenient location. Contact me today.





#### TomSmithLandandHomes.com

### **Aerial Map**





# **Ownership & Topo Maps**







### Soil Map







## **Directional Map**



**DIRECTIONS:** From I-55, take the Gluckstadt exit and go East. At the first stop light, take a left on Business Park Dr. Veer right and the property will be on your right.