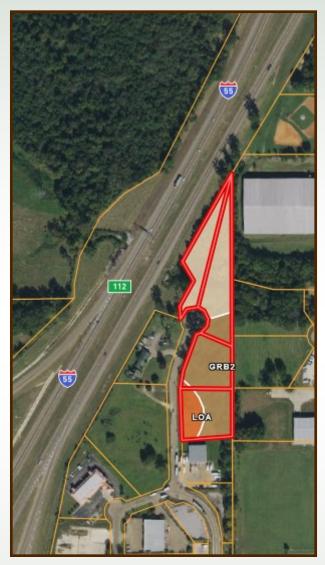

### **Aerial Map**

#### **Commercial Property**

Is your business looking for exposure in a fast growing part of Madison County, MS? How about quick and easy access to I-55? Consider this commercial tract on a quiet street with high traffic counts that is located just off of Gluckstadt Rd. and within 1/10 of a mile from I-55. According to MDOT over 51,000 cars travel past the Gluckstadt Exit each day, and over 13,000 travel Gluckstadt Rd. This property is described as Lot #6 and is .99 +/- acres and has approximately 250 feet of frontage on Business Park Drive. Additional acreage is available. Your business could thrive in this visible and convenient location. Contact me today.