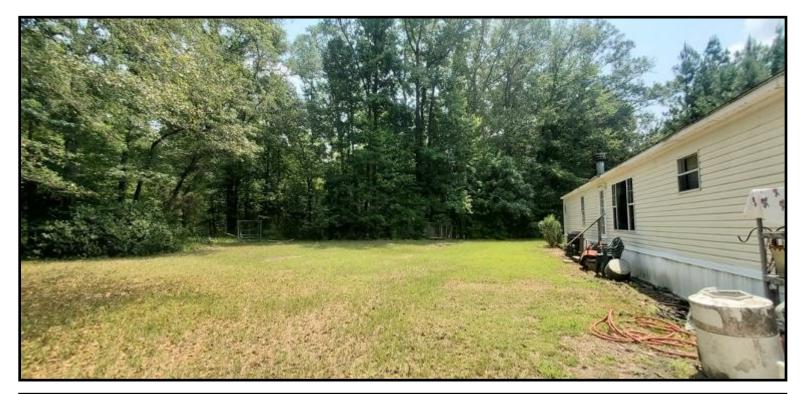

#### 6078 McCall Creek Road, McCall Creek, Mississippi 39647

This 3+/- acre property in Franklin County, MS is ideal for camping, hunting trips or just a place to getaway. A pristine, four bedroom, two bath, 2,240+/- square foot, open floor plan, manufactured home offers a large kitchen with a massive walk-in pantry, a sizeable dining area and a wood burning fireplace in the great room. In the master suite, you'll enjoy a separate shower and the Roman soaking tub. Each bedroom offers spacious walk-in closets. A new HVAC, dishwasher, washing machine and a 1,000 gallon septic tank are in place. Outdoors, enjoy nature in the quiet setting. This creek front recreational getaway is less than a 1/4 mile to the Homochitto River and the Homochitto National Forest while the beautiful Lake Okhissa is approximately 16 miles away. This property offers loads of recreational options: swimming, boating, skiing, hiking, hunting, ATV riding, fishing, kayaking and so much more! There is ample room for your RV or boat. Nearly 1,000 15-year-old loblolly pine trees are planted for lumber; this property is registered as a Certified Tree Farm, meaning approximately one acre will provide a nice tax benefit and lumber income opportunity. This is a move-in ready home and rare opportunity to own a piece of Mississippi paradise. Call Trinity to schedule a showing!