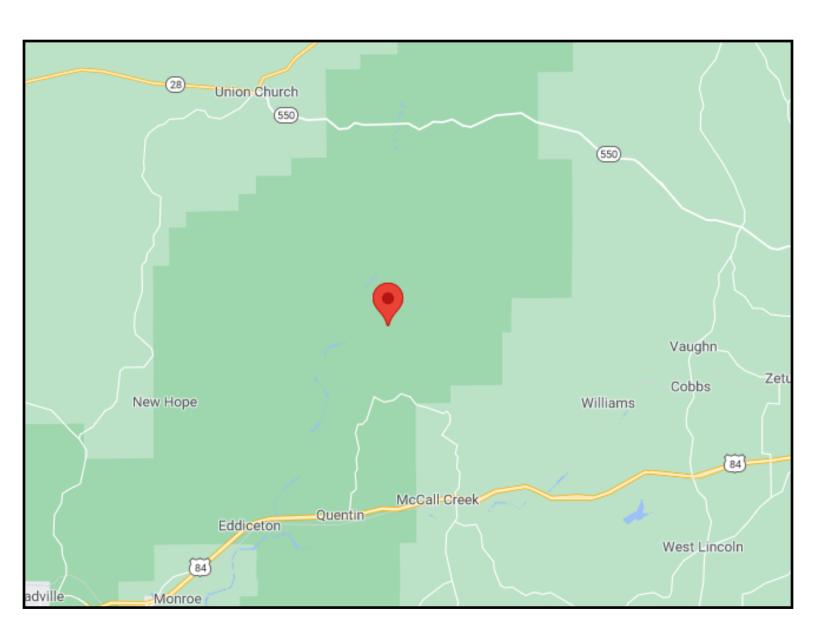

#### **DIRECTIONAL MAP**

<u>Directions from McCall Creek, MS:</u> Travel west on Highway 84 East, turn right onto McCall Road. Travel 3.5 miles on McCall Road and stay straight onto McCall Creek Road. In 2.6 miles property will be on the right at 6078 McCall Creek Road, McCall Creek, MS.

<u>Directions from McCall Creek, MS:</u> Travel west on Highway 84 East, turn right onto McCall Road. Travel 3.5 miles on McCall Road and stay straight onto McCall Creek Road. In 2.6 miles property will be on the right at 6078 McCall Creek Road, McCall Creek, MS.