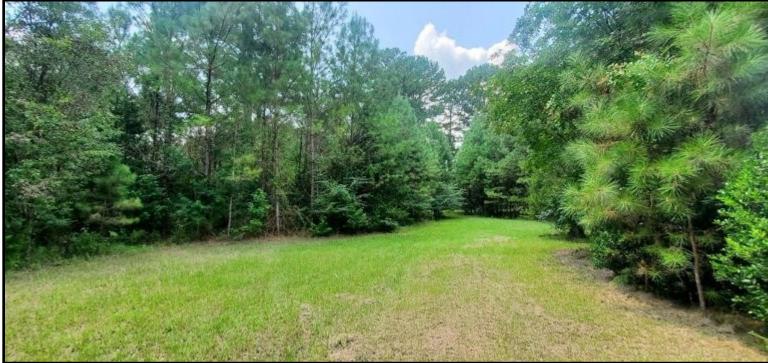

#### 6078 McCall Creek Road, McCall Creek, Mississippi 39647

This 3+/- acre property in Franklin County, MS is ideal for camping, hunting trips or just a place to getaway. A pristine, four bedroom, two bath, 2,240+/- square foot, open floor plan, manufactured home offers a large kitchen with a massive walk-in pantry, a sizeable dining area and a wood burning fireplace in the great room. In the master suite, you'll enjoy a separate shower and the Roman soaking tub. Each bedroom offers spacious walk-in closets. A new HVAC, dishwasher, washing machine and a 1,000 gallon septic tank are in place. Outdoors, enjoy nature in the quiet setting. This creek front recreational getaway is less than a 1/4 mile to the Homochitto River and the Homochitto National Forest while the beautiful Lake Okhissa is approximately 16 miles away. This property offers loads of recreational options: swimming, boating, skiing, hiking, hunting, ATV riding, fishing, kayaking and so much more! There is ample room for your RV or boat. Nearly 1,000 15-year-old loblolly pine trees are planted for lumber; this property is registered as a Certified Tree Farm, meaning approximately one acre will provide a nice tax benefit and lumber income opportunity. This is a move-in ready home and rare opportunity to own a piece of Mississippi paradise. Call Trinity to schedule a showing!