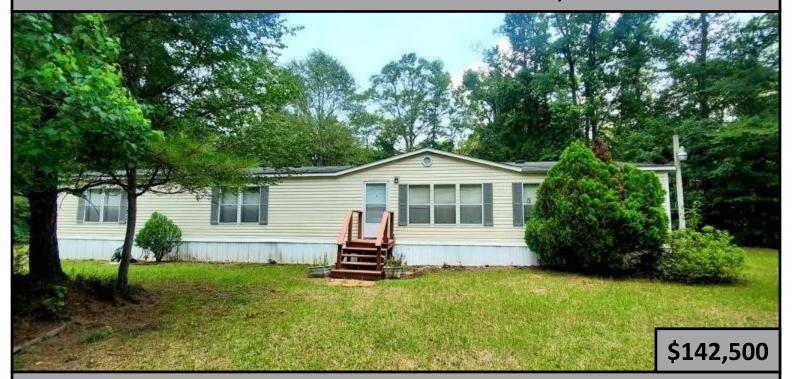

#### **HOME ON 3± ACRES IN FRANKLIN COUNTY, MISSISSIPPI**

#### 6078 McCall Creek Road, McCall Creek, Mississippi 39647

This 3+/- acre property in Franklin County, MS is ideal for camping, hunting trips or just a place to getaway. A pristine, four bedroom, two bath, 2,240+/- square foot, open floor plan, manufactured home offers a large kitchen with a massive walk-in pantry, a sizeable dining area and a wood burning fireplace in the great room. In the master suite, you'll enjoy a separate shower and the Roman soaking tub. Each bedroom offers spacious walk-in closets. A new HVAC, dishwasher, washing machine and a 1,000 gallon septic tank are in place. Outdoors, enjoy nature in the quiet setting. This creek front recreational getaway is less than a 1/4 mile to the Homochitto River and the Homochitto National Forest while the beautiful Lake Okhissa is approximately 16 miles away. This property offers loads of recreational options: swimming, boating, skiing, hiking, hunting, ATV riding, fishing, kayaking and so much more! There is ample room for your RV or boat. Nearly 1,000 15-year-old loblolly pine trees are planted for lumber; this property is registered as a Certified Tree Farm, meaning approximately one acre will provide a nice tax benefit and lumber income opportunity. This is a move-in ready home and rare opportunity to own a piece of Mississippi paradise. Call Trinity to schedule a showing!