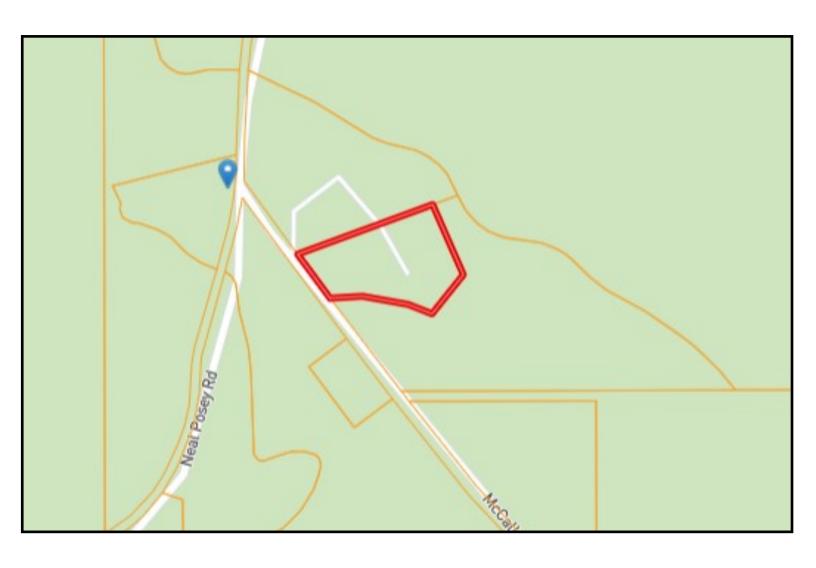

benefit and lumber income opportunity. This is a move-in ready home and rare opportunity to own a piece of Mississippi paradise. Call Trinity to schedule a showing!

<u>Directions from McCall Creek, MS:</u> Travel west on Highway 84 East, turn right onto McCall Road. Travel 3.5 miles on McCall Road and stay straight onto McCall Creek Road. In 2.6 miles property will be on the right at 6078 McCall Creek Road, McCall Creek, MS.









TRINITY WEBB, REALTOR®
Trinity@TomSmithHomes.com
601.990.5070 office | 769.218.7860 cell















**TRINITY WEBB**, REALTOR®
Trinity@TomSmithHomes.com
601.990.5070 office | 769.218.7860 cell















**TRINITY WEBB**, REALTOR®
Trinity@TomSmithHomes.com
601.990.5070 office | 769.218.7860 cell



#### **AERIAL MAP**









#### **OWNERSHIP MAP**









#### **DIRECTIONAL MAP**



<u>Directions from McCall Creek, MS:</u> Travel west on Highway 84 East, turn right onto McCall Road. Travel 3.5 miles on McCall Road and stay straight onto McCall Creek Road. In 2.6 miles property will be on the right at 6078 McCall Creek Road, McCall Creek, MS.



TRINITY WEBB, REALTOR®
Trinity@TomSmithHomes.com
601.990.5070 office | 769.218.7860 cell