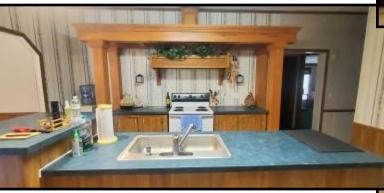

#### 6078 McCall Creek Road, McCall Creek, Mississippi 39647

This 3+/- acre property in Franklin County, MS is ideal for camping, hunting trips or just a place to getaway. A pristine, four bedroom, two bath, 2,240+/- square foot, open floor plan, manufactured home offers a large kitchen with a massive walk-in pantry, a sizeable dining area and a wood burning fireplace in the great room. In the master suite, you'll enjoy a separate shower and the Roman soaking tub. Each bedroom offers spacious walk-in closets. A new HVAC, dishwasher, washing machine and a 1,000 gallon septic tank are in place. Outdoors, enjoy nature in the quiet setting. This creek front recreational getaway is less than a 1/4 mile to the Homochitto River and the Homochitto National Forest while the beautiful Lake Okhissa is approximately 16 miles away. This property offers loads of recreational options: swimming, boating, skiing, hiking, hunting, ATV riding, fishing, kayaking and so much more! There is ample room for your RV or boat. Nearly 1,000 15-year-old loblolly pine trees are planted for lumber; this property is registered as a Certified Tree Farm, meaning approximately one acre will provide a nice tax benefit and lumber income opportunity. This is a move-in ready home and rare opportunity to own a piece of Mississippi paradise. Call Trinity to schedule a showing!