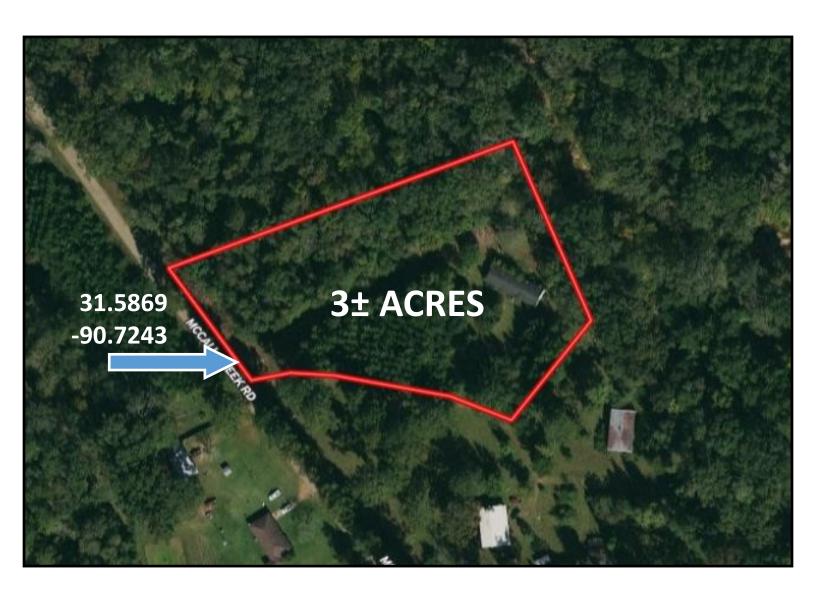

#### **AERIAL MAP**

#### **HOME ON 3± ACRES IN FRANKLIN COUNTY, MISSISSIPPI**

#### 6078 McCall Creek Road, McCall Creek, Mississippi 39647

This 3+/- acre property in Franklin County, MS is ideal for camping, hunting trips or just a place to getaway. A pristine, four bedroom, two bath, 2,240+/- square foot, open floor plan, manufactured home offers a large kitchen with a massive walk-in pantry, a sizeable dining area and a wood burning fireplace in the great room. In the master suite, you'll enjoy a separate shower and the Roman soaking tub. Each bedroom offers spacious walk-in closets. A new HVAC, dishwasher, washing machine and a 1,000 gallon septic tank are in place. Outdoors, enjoy nature in the quiet setting. This creek front recreational getaway is less than a 1/4 mile to the Homochitto River and the Homochitto National Forest while the beautiful Lake Okhissa is approximately 16 miles away. This property offers loads of recreational options: swimming, boating, skiing, hiking, hunting, ATV riding, fishing, kayaking and so much more! There is ample room for your RV or boat. Nearly 1,000 15-year-old loblolly pine trees are planted for lumber; this property is registered as a Certified Tree Farm, meaning approximately one acre will provide a nice tax benefit and lumber income opportunity. This is a move-in ready home and rare opportunity to own a piece of Mississippi paradise. Call Trinity to schedule a showing!