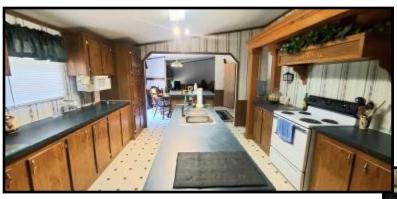

#### 6078 McCall Creek Road, McCall Creek, Mississippi 39647

This 3+/- acre property in Franklin County, MS is ideal for camping, hunting trips or just a place to getaway. A pristine, four bedroom, two bath, 2,240+/- square foot, open floor plan, manufactured home offers a large kitchen with a massive walk-in pantry, a sizeable dining area and a wood burning fireplace in the great room. In the master suite, you'll enjoy a separate shower and the Roman soaking tub. Each bedroom offers spacious walk-in closets. A new HVAC, dishwasher, washing machine and a 1,000 gallon septic tank are in place. Outdoors, enjoy nature in the quiet setting. This creek front recreational getaway is less than a 1/4 mile to the Homochitto River and the Homochitto National Forest while the beautiful Lake Okhissa is approximately 16 miles away. This property offers loads of recreational options: swimming, boating, skiing, hiking, hunting, ATV riding, fishing, kayaking and so much more! There is ample room for your RV or boat. Nearly 1,000 15-year-old loblolly pine trees are planted for lumber; this property is registered as a Certified Tree Farm, meaning approximately one acre will provide a nice tax benefit and lumber income opportunity. This is a move-in ready home and rare opportunity to own a piece of Mississippi paradise. Call Trinity to schedule a showing!