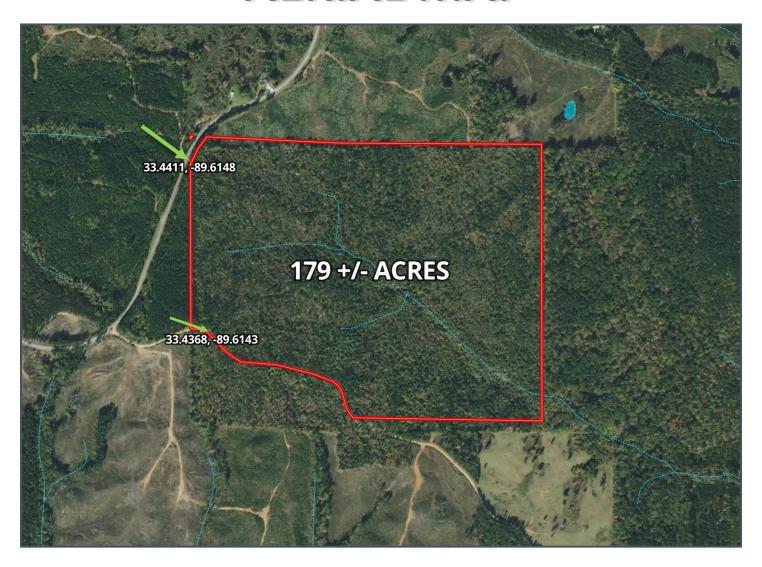

# AERIAL MAP

### RECREATIONAL PLAYGROUND 179± ACRES IN MONTGOMERY COUNTY, MS

Welcome to your new recreational playground in Montgomery County, MS! This 179 +/- acre tract is located just over 8 minutes from Kilmichael, MS. Get ready to enjoy the outdoors while watching your investment grow. This tract would make a great cabin or homeplace in the woods with power available along the road; a well and septic system are not established. The interior road system will lead you to any of the wildlife plots that are ready and waiting on your deer stand. Call Tom for your private showing today!