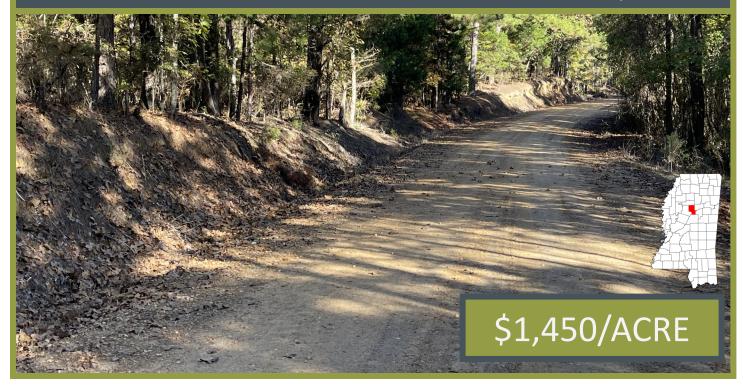

### RECREATIONAL PLAYGROUND 179± ACRES IN MONTGOMERY COUNTY, MS

Welcome to your new recreational playground in Montgomery County, MS! This 179 +/- acre tract is located just over 8 minutes from Kilmichael, MS. Get ready to enjoy the outdoors while watching your investment grow. This tract would make a great cabin or homeplace in the woods with power available along the road; a well and septic system are not established. The interior road system will lead you to any of the wildlife plots that are ready and waiting on your deer stand. Call Tom for your private showing today!