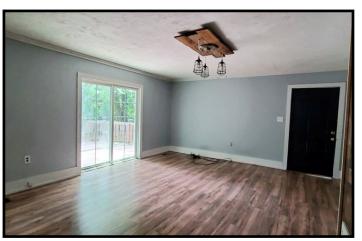

#### 545 W Minnesota St Brookhaven, MS 39601

Come take a look at this farm style home situated on a .37+/- acre lot, in the heart of Brookhaven, MS! The renovated home offers 1,823+/- square foot, four bedrooms, three baths, new shutters and columns out front! The rooms in this Lincoln County home are spacious, with room to grow! You are sure to enjoy the summer months on the deck out back! Also in the back is a storage building for your lawn equipment. The home is in a great location with road frontage on W Minnesota Street, convenient to all the amenities Brookhaven has to offer. Call Trinity today to schedule a viewing!