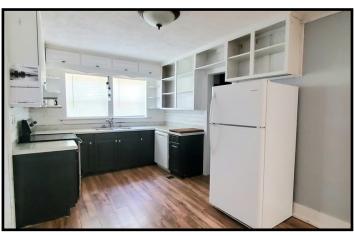

#### 545 W Minnesota St Brookhaven, MS 39601

Come take a look at this farm style home situated on a .37+/- acre lot, in the heart of Brookhaven, MS! The renovated home offers 1,823+/- square foot, four bedrooms, three baths, new shutters and columns out front! The rooms in this Lincoln County home are spacious, with room to grow! You are sure to enjoy the summer months on the deck out back! Also in the back is a storage building for your lawn equipment. The home is in a great location with road frontage on W Minnesota Street, convenient to all the amenities Brookhaven has to offer. Call Trinity today to schedule a viewing!