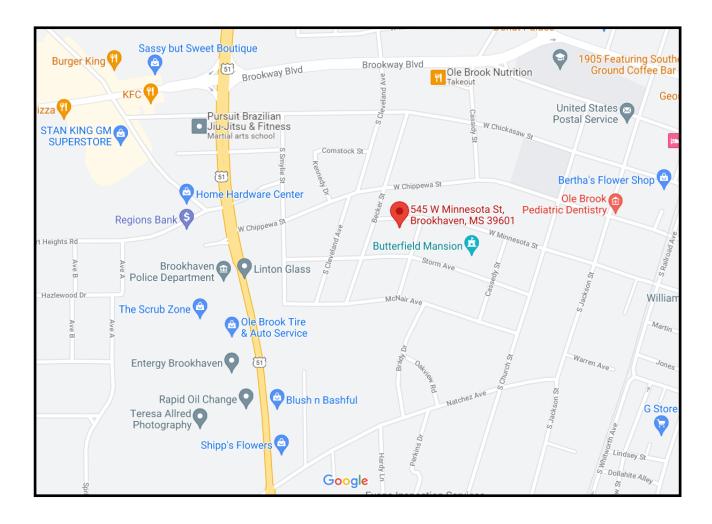

<u>Directions from Brookway Boulevard in Brookhaven, MS</u>: Turn right onto US-51 S. Travel 0.3 miles and turn left onto W Chippewa St. Travel 0.3 miles and turn right onto Becker Street. Travel 299 feet and turn left onto W Minnesota Street. The home will be on the

#### Directional Map

545 W Minnesota Street Brookhaven, MS 39601

<u>Directions from Brookway Boulevard in Brookhaven, MS</u>: Turn right onto US-51 S. Travel o.3 miles and turn left onto W Chippewa St. Travel o.3 miles and turn right onto Becker Street. Travel 299 feet and turn left onto W Minnesota Street. The home will be on the right in 270 feet.