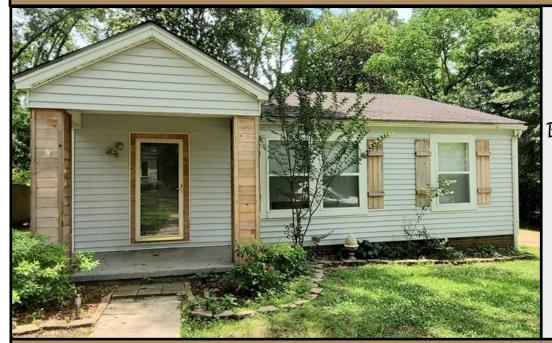

# Renovated Home on 0.37+/- Acres Lincoln County, MS

\$160,000

545 W Minnesota St. Brookhaven, MS 39601

#### 545 W Minnesota St Brookhaven, MS 39601

Come take a look at this farm style home situated on a .37+/- acre lot, in the heart of Brookhaven, MS! The renovated home offers 1,823+/- square foot, four bedrooms, three baths, new shutters and columns out front! The rooms in this Lincoln County home are spacious, with room to grow! You are sure to enjoy the summer months on the deck out back! Also in the back is a storage building for your lawn equipment. The home is in a great location with road frontage on W Minnesota Street, convenient to all the amenities Brookhaven has to offer. Call Trinity today to schedule a viewing!