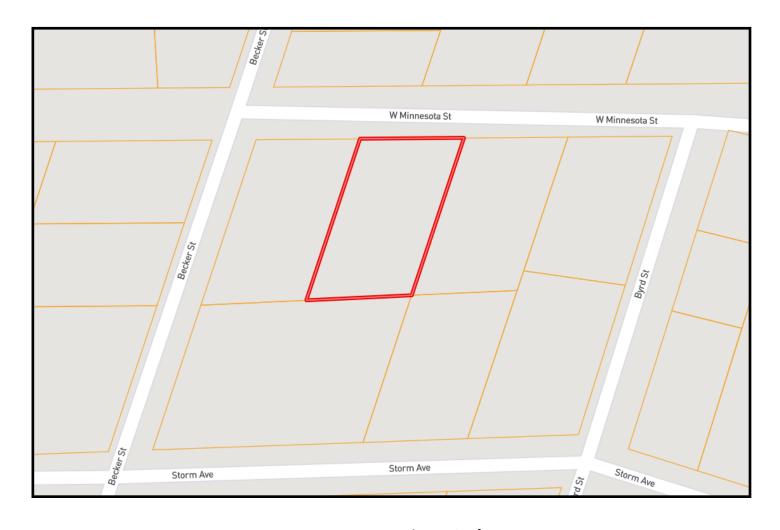

s in this Lincoln County home are spacious, with room to grow! You are sure to enjoy the summer months on the deck out back! Also in the back is a storage building for your lawn equipment. The home is in a great location with road frontage on W Minnesota Street, convenient to all the amenities Brookhaven has to offer. Call Trinity today to schedule a viewing!

<u>Directions from Brookway Boulevard in Brookhaven, MS</u>: Turn right onto US-51 S. Travel 0.3 miles and turn left onto W Chippewa St. Travel 0.3 miles and turn right onto Becker Street. Travel 299 feet and turn left onto W Minnesota Street. The home will be on the



Tom Smith Land and Homes.com















### TomSmithLandandHomes.com















#### TomSmithLandandHomes.com



Aerial Map



#### TomSmithLandandHomes.com



## Ownership Map





#### Directional Map

545 W Minnesota Street Brookhaven, MS 39601

<u>Directions from Brookway Boulevard in Brookhaven, MS</u>: Turn right onto US-51 S. Travel o.3 miles and turn left onto W Chippewa St. Travel o.3 miles and turn right onto Becker Street. Travel 299 feet and turn left onto W Minnesota Street. The home will be on the right in 270 feet.