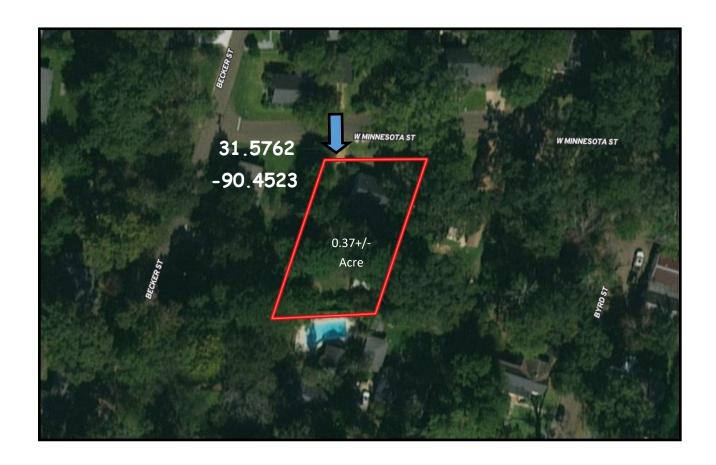

s, new shutters and columns out front! The rooms in this Lincoln County home are spacious, with room to grow! You are sure to enjoy the summer months on the deck out back! Also in the back is a storage building for your lawn equipment. The home is in a great location with road frontage on W Minnesota Street, convenient to all the amenities Brookhaven has to offer. Call Trinity today to schedule a viewing!

<u>Directions from Brookway Boulevard in Brookhaven, MS</u>: Turn right onto US-51 S. Travel 0.3 miles and turn left onto W Chippewa St. Travel 0.3 miles and turn right onto Becker Street. Travel 299 feet and turn left onto W Minnesota Street. The home will be on the



Tom Smith Land and Homes.com















### TomSmithLandandHomes.com















#### TomSmithLandandHomes.com



Aerial Map



#### TomSmithLandandHomes.com



## Ownership Map





#### Directional Map

545 W Minnesota Street Brookhaven, MS 39601

<u>Directions from Brookway Boulevard in Brookhaven, MS</u>: Turn right onto US-51 S. Travel o.3 miles and turn left onto W Chippewa St. Travel o.3 miles and turn right onto Becker Street. Travel 299 feet and turn left onto W Minnesota Street. The home will be on the right in 270 feet.