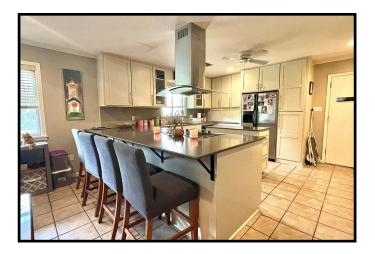

## Well-Kept Home on 0.71+/- Acres Lincoln County, MS

109 W Meadowbrook Lane SW Brookhaven, MS 39601

Are you in the market for a well-kept home located in the Brookhaven city limits? This three bedroom, two bath house, situated on a lovely .71+/- acre lot, may be the answer! Make an appointment to see this Lincoln County, MS home which offers beautiful hardwood and tile floors, fresh paint, large utility/laundry room, and a spacious kitchen with an abundance of counter space, and cabinets that feature storage drawers. Keep your dishes, seasonal items and groceries in the built-in pantry. Two large dining areas and multiple living rooms provide plenty of seating for the holidays as well as year-round entertainment. Take note of the TWO gas fireplaces that will surely come in handy during the winter months! As an added bonus, a storm shelter with a full bath is attached to the two-car garage. Call Sabrina to schedule your private viewing today!