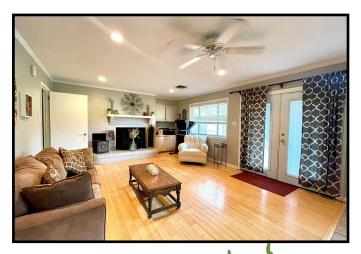

## Well-Kept Home on 0.71+/- Acres Lincoln County, MS

109 W Meadowbrook Lane SW Brookhaven, MS 39601

Are you in the market for a well-kept home located in the Brookhaven city limits? This three bedroom, two bath house, situated on a lovely .71+/- acre lot, may be the answer! Make an appointment to see this Lincoln County, MS home which offers beautiful hardwood and tile floors, fresh paint, large utility/laundry room, and a spacious kitchen with an abundance of counter space, and cabinets that feature storage drawers. Keep your dishes, seasonal items and groceries in the built-in pantry. Two large dining areas and multiple living rooms provide plenty of seating for the holidays as well as year-round entertainment. Take note of the TWO gas fireplaces that will surely come in handy during the winter months! As an added bonus, a storm shelter with a full bath is attached to the two-car garage. Call Sabrina to schedule your private viewing today!