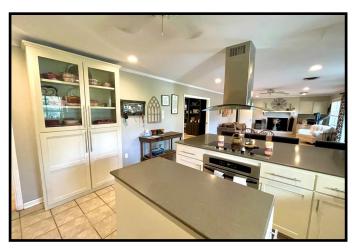

## Well-Kept Home on 0.71+/- Acres Lincoln County, MS

109 W Meadowbrook Lane SW Brookhaven, MS 39601

Are you in the market for a well-kept home located in the Brookhaven city limits? This three bedroom, two bath house, situated on a lovely .71+/- acre lot, may be the answer! Make an appointment to see this Lincoln County, MS home which offers beautiful hardwood and tile floors, fresh paint, large utility/laundry room, and a spacious kitchen with an abundance of counter space, and cabinets that feature storage drawers. Keep your dishes, seasonal items and groceries in the built-in pantry. Two large dining areas and multiple living rooms provide plenty of seating for the holidays as well as year-round entertainment. Take note of the TWO gas fireplaces that will surely come in handy during the winter months! As an added bonus, a storm shelter with a full bath is attached to the two-car garage. Call Sabrina to schedule your private viewing today!