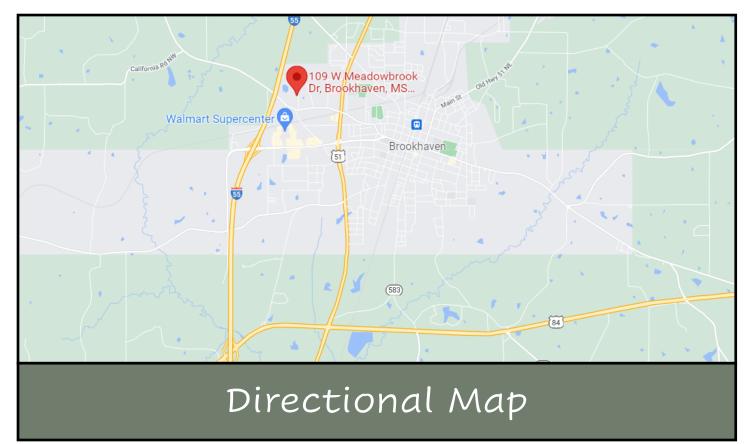

<u>Directions from Hwy 51 in Brookhaven, MS:</u> Turn left onto Hwy 550 and travel 0.5 miles. Turn right on West Meadowbrook Lane, SW and the property is on the left, on the hill.

call me today!

SABRINA WOLFF, REALTOR® Sabrina@TomSmithHomes.com 601.990.5070 office | 601.754.3763 cell

<u>Directions from Hwy 51 in Brookhaven, MS:</u> Turn left onto Hwy 550 and travel 0.5 miles. Turn right on West Meadowbrook Lane, SW and the property is on the left, on the hill.