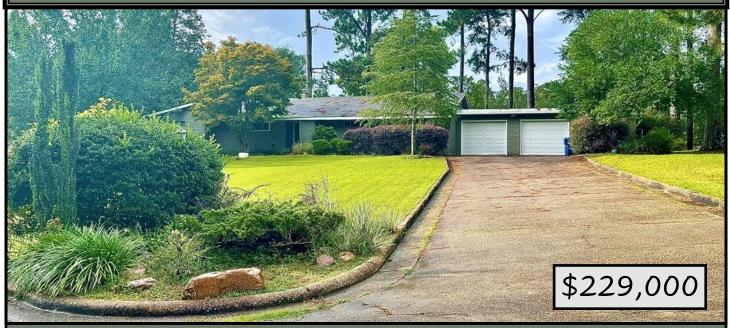

## Well-Kept Home on 0.71+/- Acres Lincoln County, MS

109 W Meadowbrook Lane SW Brookhaven, MS 39601

Are you in the market for a well-kept home located in the Brookhaven city limits? This three bedroom, two bath house, situated on a lovely .71+/- acre lot, may be the answer! Make an appointment to see this Lincoln County, MS home which offers beautiful hardwood and tile floors, fresh paint, large utility/laundry room, and a spacious kitchen with an abundance of counter space, and cabinets that feature storage drawers. Keep your dishes, seasonal items and groceries in the built-in pantry. Two large dining areas and multiple living rooms provide plenty of seating for the holidays as well as year-round entertainment. Take note of the TWO gas fireplaces that will surely come in handy during the winter months! As an added bonus, a storm shelter with a full bath is attached to the two-car garage. Call Sabrina to schedule your private viewing today!

<u>Directions from Hwy 51 in Brookhaven, MS:</u> Turn left onto Hwy 550 and travel 0.5 miles. Turn right on West Meadowbrook Lane, SW and the property is on the left, on the hill.

call me today!

SABRINA WOLFF, REALTOR® Sabrina@TomSmithHomes.com 601.990.5070 office | 601.754.3763 cell