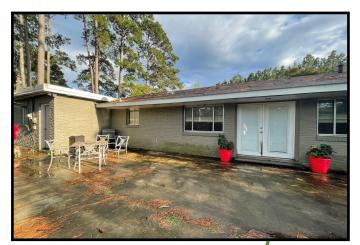

## Well-Kept Home on 0.71+/- Acres Lincoln County, MS

109 W Meadowbrook Lane SW Brookhaven, MS 39601

Are you in the market for a well-kept home located in the Brookhaven city limits? This three bedroom, two bath house, situated on a lovely .71+/- acre lot, may be the answer! Make an appointment to see this Lincoln County, MS home which offers beautiful hardwood and tile floors, fresh paint, large utility/laundry room, and a spacious kitchen with an abundance of counter space, and cabinets that feature storage drawers. Keep your dishes, seasonal items and groceries in the built-in pantry. Two large dining areas and multiple living rooms provide plenty of seating for the holidays as well as year-round entertainment. Take note of the TWO gas fireplaces that will surely come in handy during the winter months! As an added bonus, a storm shelter with a full bath is attached to the two-car garage. Call Sabrina to schedule your private viewing today!