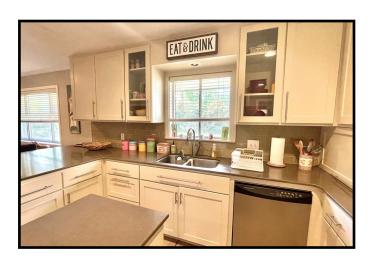

## Well-Kept Home on 0.71+/- Acres Lincoln County, MS

109 W Meadowbrook Lane SW Brookhaven, MS 39601

Are you in the market for a well-kept home located in the Brookhaven city limits? This three bedroom, two bath house, situated on a lovely .71+/- acre lot, may be the answer! Make an appointment to see this Lincoln County, MS home which offers beautiful hardwood and tile floors, fresh paint, large utility/laundry room, and a spacious kitchen with an abundance of counter space, and cabinets that feature storage drawers. Keep your dishes, seasonal items and groceries in the built-in pantry. Two large dining areas and multiple living rooms provide plenty of seating for the holidays as well as year-round entertainment. Take note of the TWO gas fireplaces that will surely come in handy during the winter months! As an added bonus, a storm shelter with a full bath is attached to the two-car garage. Call Sabrina to schedule your private viewing today!