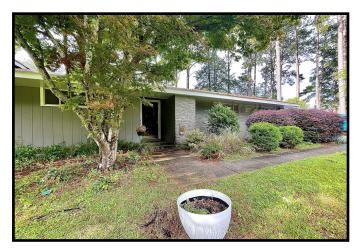

## Well-Kept Home on 0.71+/- Acres Lincoln County, MS

109 W Meadowbrook Lane SW Brookhaven, MS 39601

Are you in the market for a well-kept home located in the Brookhaven city limits? This three bedroom, two bath house, situated on a lovely .71+/- acre lot, may be the answer! Make an appointment to see this Lincoln County, MS home which offers beautiful hardwood and tile floors, fresh paint, large utility/laundry room, and a spacious kitchen with an abundance of counter space, and cabinets that feature storage drawers. Keep your dishes, seasonal items and groceries in the built-in pantry. Two large dining areas and multiple living rooms provide plenty of seating for the holidays as well as year-round entertainment. Take note of the TWO gas fireplaces that will surely come in handy during the winter months! As an added bonus, a storm shelter with a full bath is attached to the two-car garage. Call Sabrina to schedule your private viewing today!