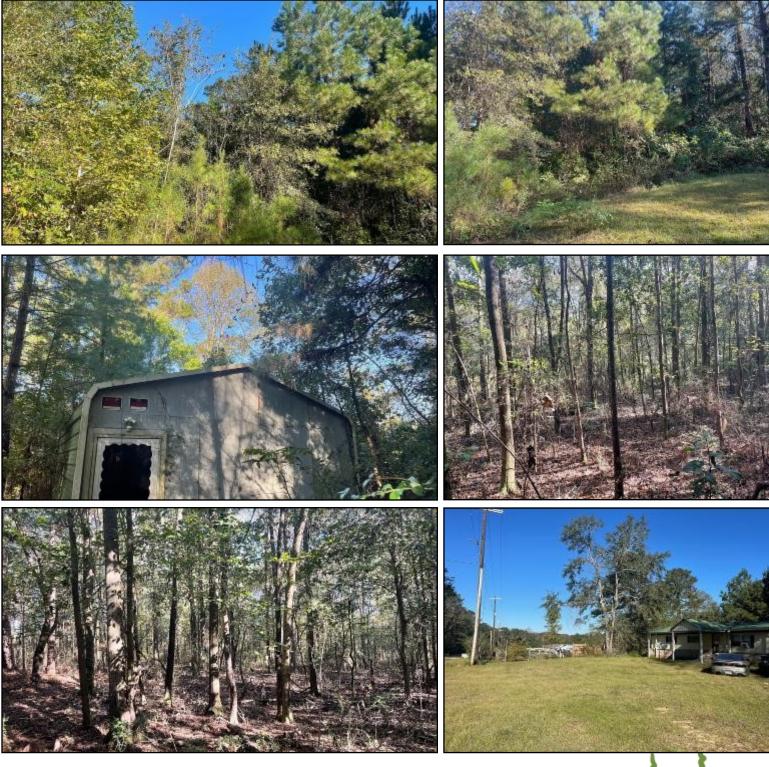

#### 1119 Summit Holmesville Rd, McComb MS

EXCELLENT INVESTMENT PROPERTY IN THE NORTH PIKE SCHOOL DISTRICT! Come take a look at this three bedroom, two bath home situated on 1± acre in McComb, MS. Much of the property is wooded. A 30x40 shop is on site. Contact Tara Walker Smith for a private showing!