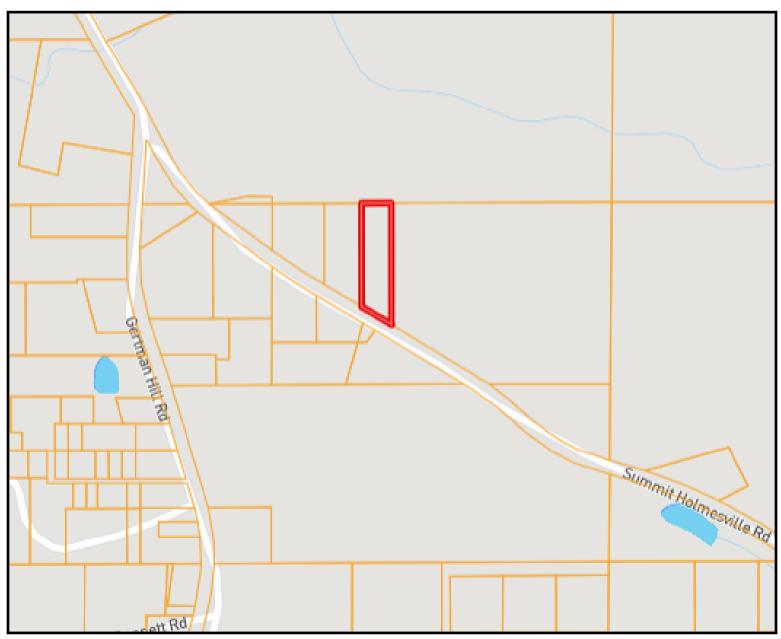

## **Directional Map**

<u>Directions from Exit 20A off I-55 in McComb, MS:</u> Travel toward Summit and in .3 miles continue on Lawrence Street. Continue straight on Hershal Grady Memorial Hwy and travel .4 miles. Turn right onto Walnut Street and travel .3 miles. Turn left onto Robb Street and travel .3 miles, then turn right on Cedar St. In .6 miles continue onto Summit Holmesville R. The property will be on the left in .6 miles: 1119 Summit Holmesville Road.