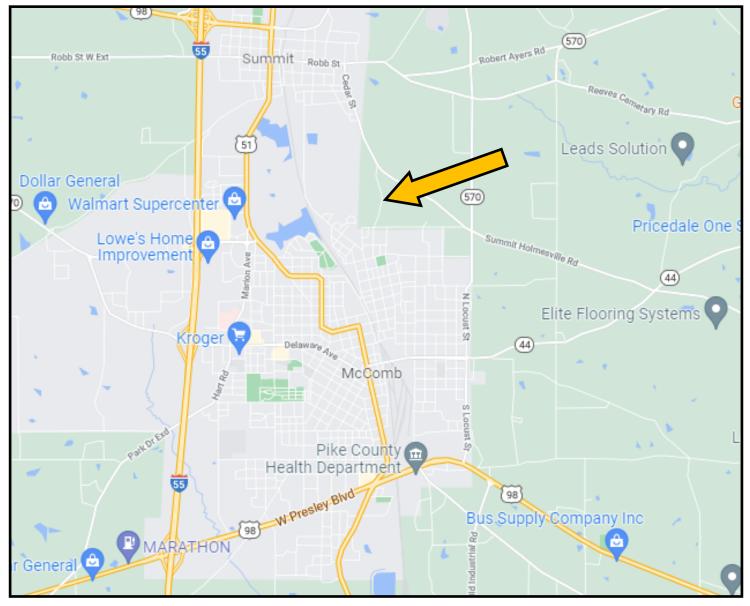

## **Directional Map**

<u>Directions from Exit 20A off I-55 in McComb, MS:</u> Travel toward Summit and in .3 miles continue on Lawrence Street. Continue straight on Hershal Grady Memorial Hwy and travel .4 miles. Turn right onto Walnut Street and travel .3 miles. Turn left onto Robb Street and travel .3 miles, then turn right on Cedar St. In .6 miles continue onto Summit Holmesville R. The property will be on the left in .6 miles: 1119 Summit Holmesville Road.