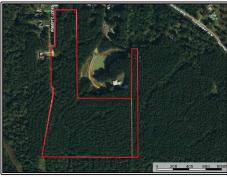

## SOUTHERN STATES REALTY

This rural 24.68 acres lies along a paved county road and a deadend gravel road providing secluded access. The gentle terrain is covered with merchantable pine timber that is ready for thinning. Deed restrictions will go with this property and includes a restriction for no mobile homes and no divisions of the property into parcels less than 0.75 acres. There is one hollow that could be used to build a small pond of about 1 acre more or less. Land like this so close to Hattiesburg, MS and all it has to offer is hard to find and sells quickly. Check with me soon or this one will be gone. This property is in an opportunity zone.

## \$159,000

24.68 Acres MLS #127222 UC #23042-12722