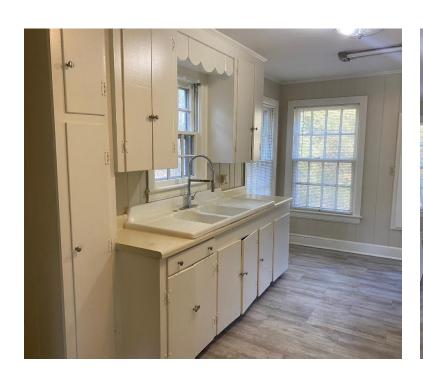

# Cute Cottage on 5+/- Acres

4088 Hwy 8 Cleveland, MS

**Broker Owned** 

\$199,500

Are you looking for a home with a little bit of land in Cleveland, MS? Take a look at this 1412+/- square foot home featuring three bedrooms, one bathroom, a dining room, a large den, a remodeled bathroom, beautiful hardwood floors, and a nice size kitchen. The home has a new roof, a new HVAC unit, and a new septic tank. Located in Bolivar County, across from the Dollar General on the east side of town, this house close to everything Cleveland has to offer. The home is situated on the edge of town, but the backyard will have you believe it's in the country. Act fast and contact Tracey to schedule a private showing!