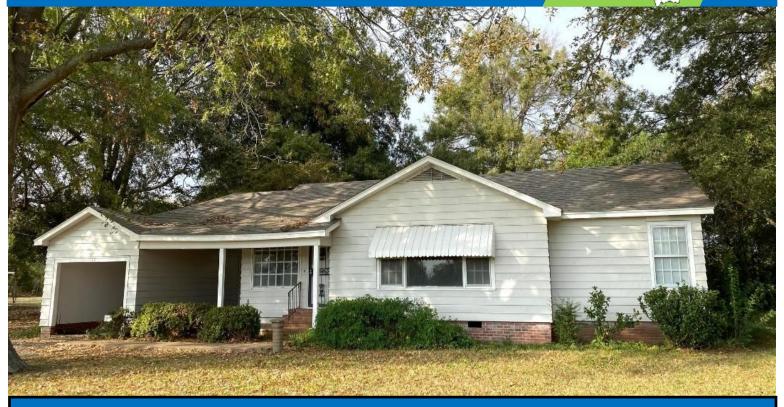

# Cute Cottage on 5+/- Acres

4088 Hwy 8 Cleveland, MS

**Broker Owned** 

\$199,500

Are you looking for a home with a little bit of land in Cleveland, MS? Take a look at this 1412+/- square foot home featuring three bedrooms, one bathroom, a dining room, a large den, a remodeled bathroom, beautiful hardwood floors, and a nice size kitchen. The home has a new roof, a new HVAC unit, and a new septic tank. Located in Bolivar County, across from the Dollar General on the east side of town, this house close to everything Cleveland has to offer. The home is situated on the edge of town, but the backyard will have you believe it's in the country. Act fast and contact Tracey to schedule a private showing!