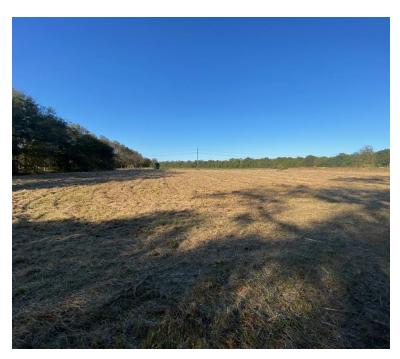

# Cute Cottage on 5+/- Acres

4088 Hwy 8 Cleveland, MS

**Broker Owned** 

\$199,500

Are you looking for a home with a little bit of land in Cleveland, MS? Take a look at this 1412+/- square foot home featuring three bedrooms, one bathroom, a dining room, a large den, a remodeled bathroom, beautiful hardwood floors, and a nice size kitchen. The home has a new roof, a new HVAC unit, and a new septic tank. Located in Bolivar County, across from the Dollar General on the east side of town, this house close to everything Cleveland has to offer. The home is situated on the edge of town, but the backyard will have you believe it's in the country. Act fast and contact Tracey to schedule a private showing!