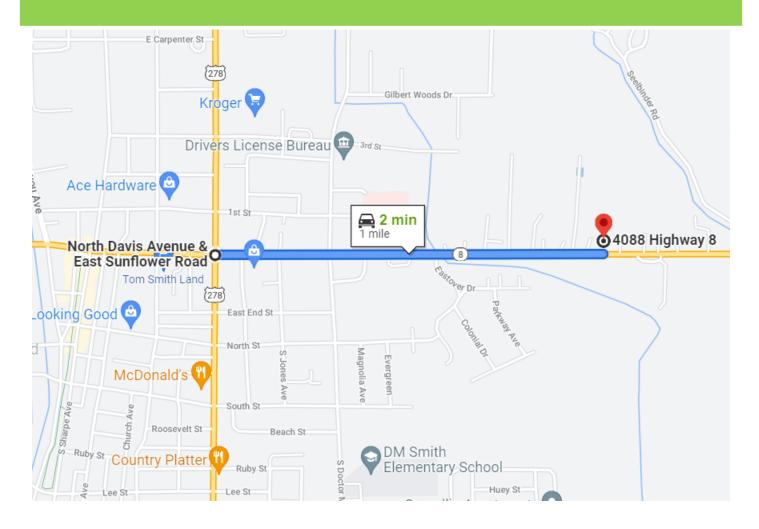

#### DIRECTIONAL MAP

#### 4088 Hwy 8 Cleveland, MS 38732

<u>Directions from the corner of HWY 61 and HWY 8 in Cleveland, MS:</u> Travel east on Hwy 8 for approximately 1 mile and the destination will be on the left directly across from Dollar General.