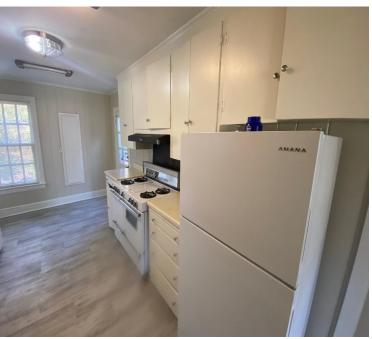

# Cute Cottage on 5+/- Acres

4088 Hwy 8 Cleveland, MS

**Broker Owned** 

\$199,500

Are you looking for a home with a little bit of land in Cleveland, MS? Take a look at this 1412+/- square foot home featuring three bedrooms, one bathroom, a dining room, a large den, a remodeled bathroom, beautiful hardwood floors, and a nice size kitchen. The home has a new roof, a new HVAC unit, and a new septic tank. Located in Bolivar County, across from the Dollar General on the east side of town, this house close to everything Cleveland has to offer. The home is situated on the edge of town, but the backyard will have you believe it's in the country. Act fast and contact Tracey to schedule a private showing!