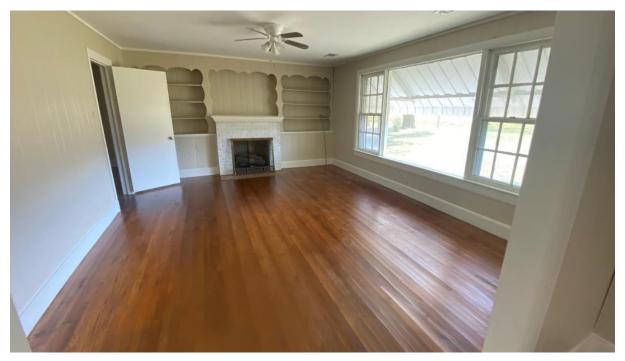

# Cute Cottage on 5+/- Acres

4088 Hwy 8 Cleveland, MS

**Broker Owned** 

\$199,500

Are you looking for a home with a little bit of land in Cleveland, MS? Take a look at this 1412+/- square foot home featuring three bedrooms, one bathroom, a dining room, a large den, a remodeled bathroom, beautiful hardwood floors, and a nice size kitchen. The home has a new roof, a new HVAC unit, and a new septic tank. Located in Bolivar County, across from the Dollar General on the east side of town, this house close to everything Cleveland has to offer. The home is situated on the edge of town, but the backyard will have you believe it's in the country. Act fast and contact Tracey to schedule a private showing!