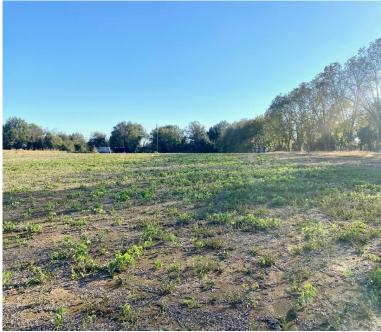

# Cute Cottage on 5+/- Acres

4088 Hwy 8 Cleveland, MS

**Broker Owned** 

\$199,500

Are you looking for a home with a little bit of land in Cleveland, MS? Take a look at this 1412+/- square foot home featuring three bedrooms, one bathroom, a dining room, a large den, a remodeled bathroom, beautiful hardwood floors, and a nice size kitchen. The home has a new roof, a new HVAC unit, and a new septic tank. Located in Bolivar County, across from the Dollar General on the east side of town, this house close to everything Cleveland has to offer. The home is situated on the edge of town, but the backyard will have you believe it's in the country. Act fast and contact Tracey to schedule a private showing!