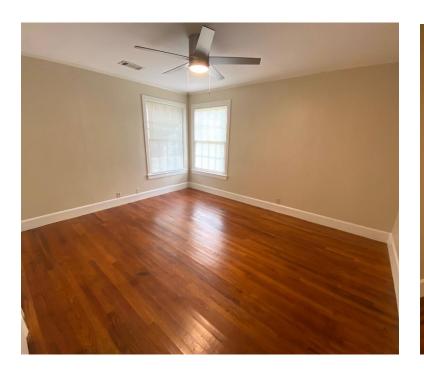

# Cute Cottage on 5+/- Acres

4088 Hwy 8 Cleveland, MS

**Broker Owned** 

\$199,500

Are you looking for a home with a little bit of land in Cleveland, MS? Take a look at this 1412+/- square foot home featuring three bedrooms, one bathroom, a dining room, a large den, a remodeled bathroom, beautiful hardwood floors, and a nice size kitchen. The home has a new roof, a new HVAC unit, and a new septic tank. Located in Bolivar County, across from the Dollar General on the east side of town, this house close to everything Cleveland has to offer. The home is situated on the edge of town, but the backyard will have you believe it's in the country. Act fast and contact Tracey to schedule a private showing!