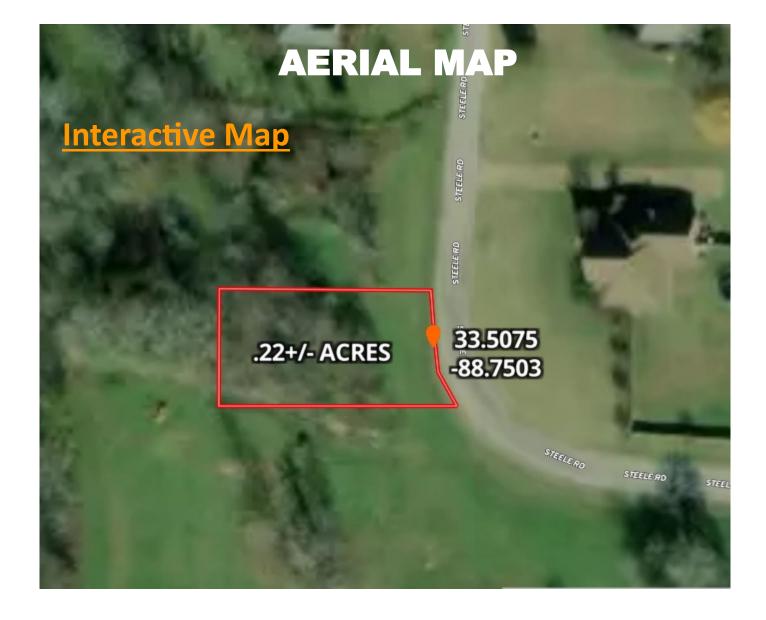

If you are looking for a nice lot to build your dream home you need to take a look at this one! This Oktibbeha County, MS property is located a short drive from the city limits of Starkville at the front of Steele Plantation subdivision. The .22+/- acre lot has already been cleared and is ready for the building process. There are underground utilities and fiber internet on site. Restrictive Covenants Apply. Call Michael today to schedule a showing.

<u>Directions</u>: From the intersection of Old West Point Rd and Hwy 182 in Starkville travel north approximately 5 miles on Old West Point Rd. Turn left onto Steele Rd and travel 650 feet; Lot 2 will be on the left.

## DIRECTIONAL MAP

<u>Directions</u>: From the intersection of Old West Point Rd and Hwy 182 in Starkville travel north approximately 5 miles on Old West Point Rd. Turn left onto Steele Rd and travel 650 feet; Lot 2 will be on the left. <u>GOOGLE MAPS LINK</u>