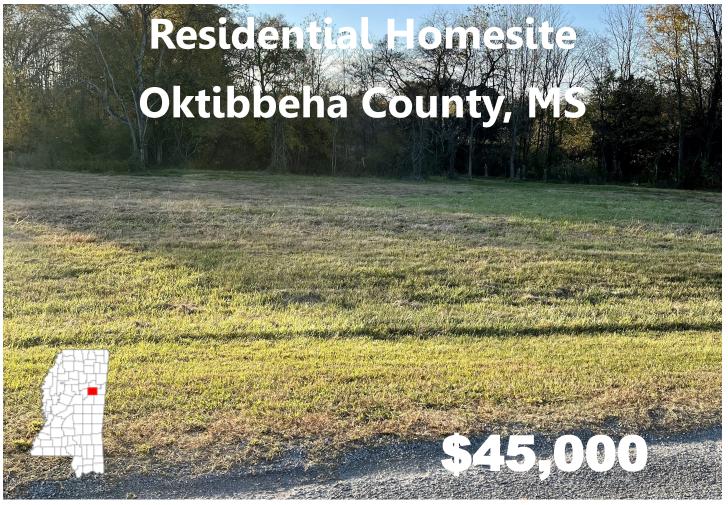

If you are looking for a nice lot to build your dream home you need to take a look at this one! This Oktibbeha County, MS property is located a short drive from the city limits of Starkville at the front of Steele Plantation subdivision. The .22+/- acre lot has already been cleared and is ready for the building process. There are underground utilities and fiber internet on site. Restrictive Covenants Apply. Call Michael today to schedule a showing.