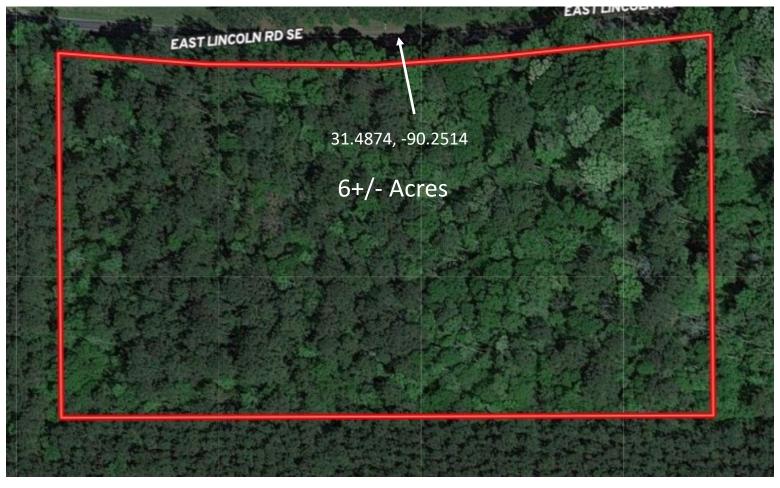

## 6+/- Acres in Lincoln County, MS

Take a look at this fantastic 6+/- acre property featuring more than 600 feet of road frontage on East Lincoln Rd. This Lincoln County, MS tract is heavily wooded with plenty of large pine and hardwoods. Located in the desirable Enterprise School District, and offers multiple home sites to choose from. A small bottom at the southern edge of the property is full of hardwoods and adds a little diversity to the property. Call Clif Cannon to schedule a tour.

### Aerial Map

CLIF CANNON, REALTOR® Clif@TomSmithLand.com 601.990.5070 office | 601.565.1070 cell