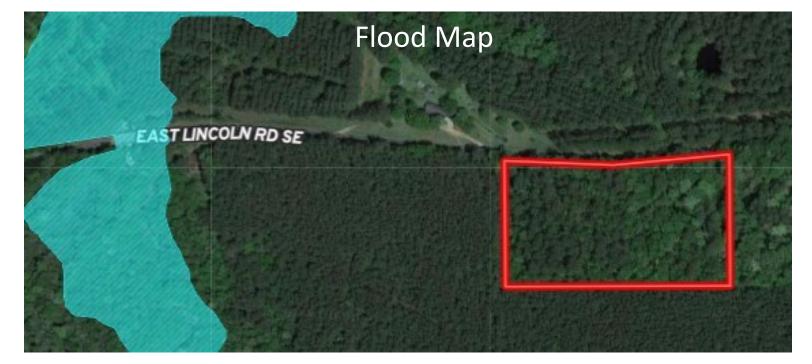

## 6+/- Acres in Lincoln County, MS

Take a look at this fantastic 6+/- acre property featuring more than 600 feet of road frontage on East Lincoln Rd. This Lincoln County, MS tract is heavily wooded with plenty of large pine and hardwoods. Located in the desirable Enterprise School District, and offers multiple home sites to choose from. A small bottom at the southern edge of the property is full of hardwoods and adds a little diversity to the property. Call Clif Cannon to schedule a tour.