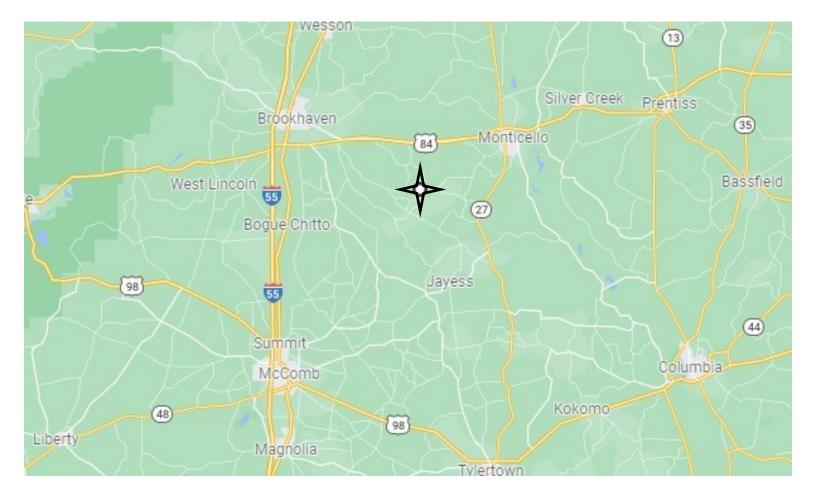

Directions from the intersection of I-55 and US-84 in Brookhaven MS: Travel east on US-84 for 5.6 miles. Turn right onto East Lincoln Road and travel for 10.2 miles. The property will be on the right.

### **Directional Map**

Directions from the intersection of I-55 and US-84 in Brookhaven MS: Travel east on US-84 for 5.6 miles. Turn right onto East Lincoln Road and travel for 10.2 miles. The property will be on the right.