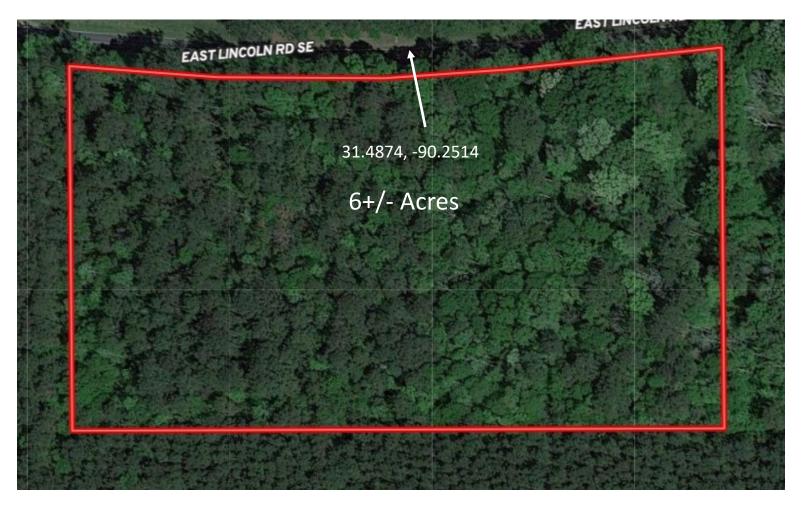

## 6+/- Acres in Lincoln County, MS

Take a look at this fantastic 6+/- acre property featuring more than 600 feet of road frontage on East Lincoln Rd. This Lincoln County, MS tract is heavily wooded with plenty of large pine and hardwoods. Located in the desirable Enterprise School District, and offers multiple home sites to choose from. A small bottom at the southern edge of the property is full of hardwoods and adds a little diversity to the property. Call Clif Cannon to schedule a tour.

### Aerial Map

CLIF CANNON, REALTOR® Clif@TomSmithLand.com 601.990.5070 office | 601.565.1070 cell