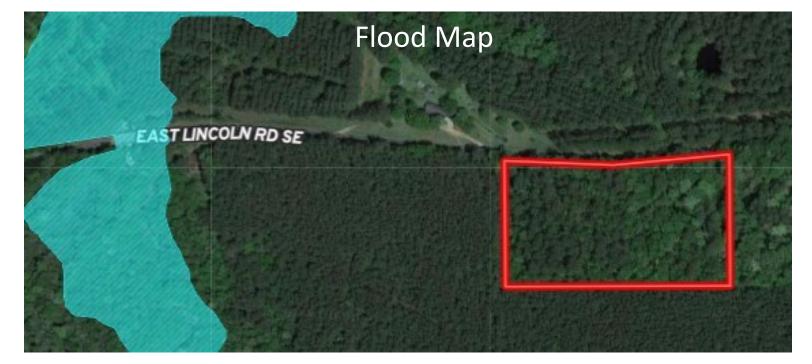

### 6+/- Acres in Lincoln County, MS

Take a look at this fantastic 6+/- acre property featuring more than 600 feet of road frontage on East Lincoln Rd. This Lincoln County, MS tract is heavily wooded with plenty of large pine and hardwoods. Located in the desirable Enterprise School District, and offers multiple home sites to choose from. A small bottom at the southern edge of the property is full of hardwoods and adds a little diversity to the property. Call Clif Cannon to schedule a tour.