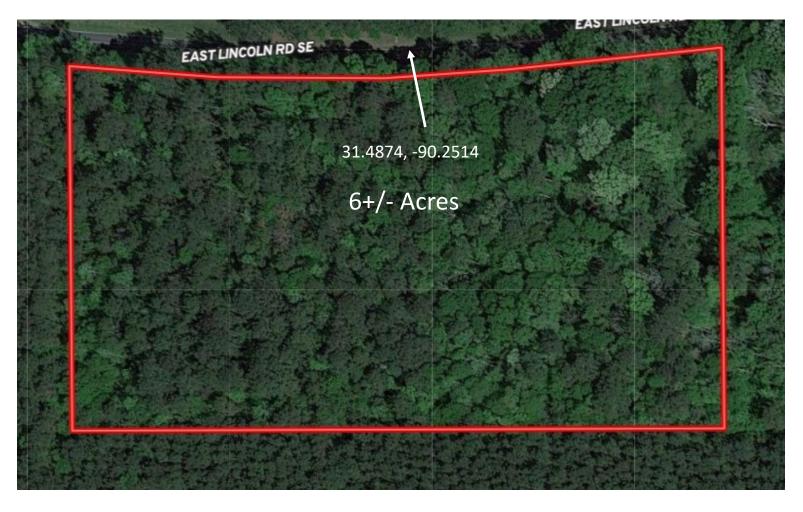

### 6+/- Acres in Lincoln County, MS

Take a look at this fantastic 6+/- acre property featuring more than 600 feet of road frontage on East Lincoln Rd. This Lincoln County, MS tract is heavily wooded with plenty of large pine and hardwoods. Located in the desirable Enterprise School District, and offers multiple home sites to choose from. A small bottom at the southern edge of the property is full of hardwoods and adds a little diversity to the property. Call Clif Cannon to schedule a tour.

### Aerial Map

CLIF CANNON, REALTOR® Clif@TomSmithLand.com 601.990.5070 office | 601.565.1070 cell