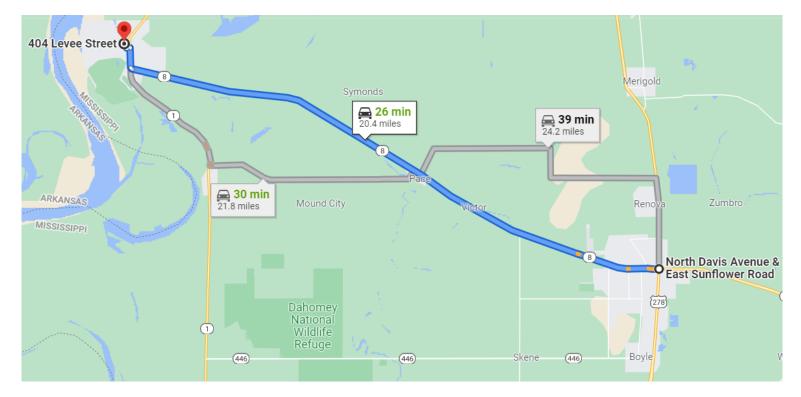

<u>Directions from Cleveland, MS:</u> Travel west on Hwy 8 for approximately 19.4 miles. Turn right on Main Street and continue for .8 miles. Turn left on Vorhees Street, continue for 0.1 miles. Turn right on Levee Street and the destination is on the left.

#### DIRECTIONAL MAP

#### **404** Levee Street

#### Rosedale, MS 38769

<u>Directions from Cleveland, MS:</u> Travel west on Hwy 8 for approximately 19.4 miles. Turn right on Main Street and continue for .8 miles. Turn left on Vorhees Street, continue for 0.1 miles. Turn right on Levee Street and the destination is on the left.