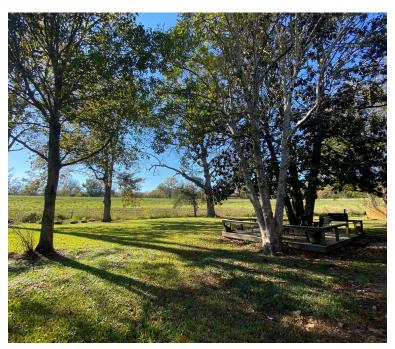

404 Levee St Rosedale, MS

\$135,000

Are you looking for a home in Bolivar County, MS? If so, come view this two bedroom, two bath house, built in 2017. Upon entering the front door, you will find a cozy den with a gas fireplace, gorgeous pine floors and a top notch kitchen, offering granite counters and stainless steel appliances. An unfinished bonus room is on the second level and can easily be converted into a third bedroom. You will fall in love with the front and rear matching porches and the additional sitting area in the back yard. This property backs up to the levee where you can enjoy watching the sunset and deer graze! Make this house your new home or hunting cabin! Call Tracey Bell to schedule a private showing.