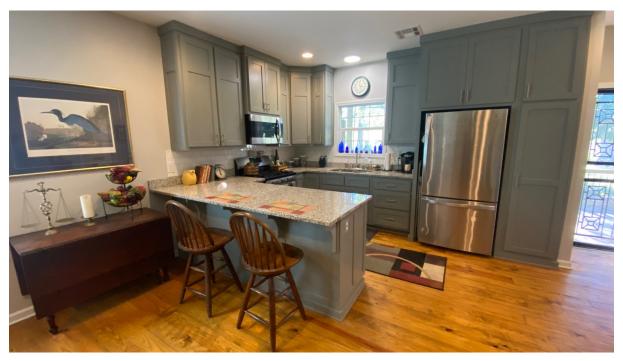

404 Levee St Rosedale, MS

\$135,000

Are you looking for a home in Bolivar County, MS? If so, come view this two bedroom, two bath house, built in 2017. Upon entering the front door, you will find a cozy den with a gas fireplace, gorgeous pine floors and a top notch kitchen, offering granite counters and stainless steel appliances. An unfinished bonus room is on the second level and can easily be converted into a third bedroom. You will fall in love with the front and rear matching porches and the additional sitting area in the back yard. This property backs up to the levee where you can enjoy watching the sunset and deer graze! Make this house your new home or hunting cabin! Call Tracey Bell to schedule a private showing.