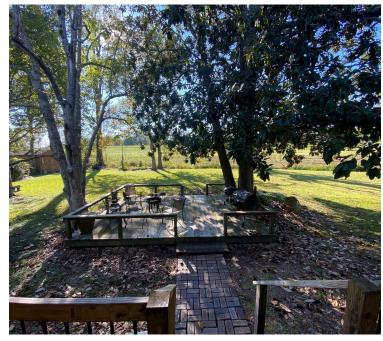

404 Levee St Rosedale, MS

\$135,000

Are you looking for a home in Bolivar County, MS? If so, come view this two bedroom, two bath house, built in 2017. Upon entering the front door, you will find a cozy den with a gas fireplace, gorgeous pine floors and a top notch kitchen, offering granite counters and stainless steel appliances. An unfinished bonus room is on the second level and can easily be converted into a third bedroom. You will fall in love with the front and rear matching porches and the additional sitting area in the back yard. This property backs up to the levee where you can enjoy watching the sunset and deer graze! Make this house your new home or hunting cabin! Call Tracey Bell to schedule a private showing.