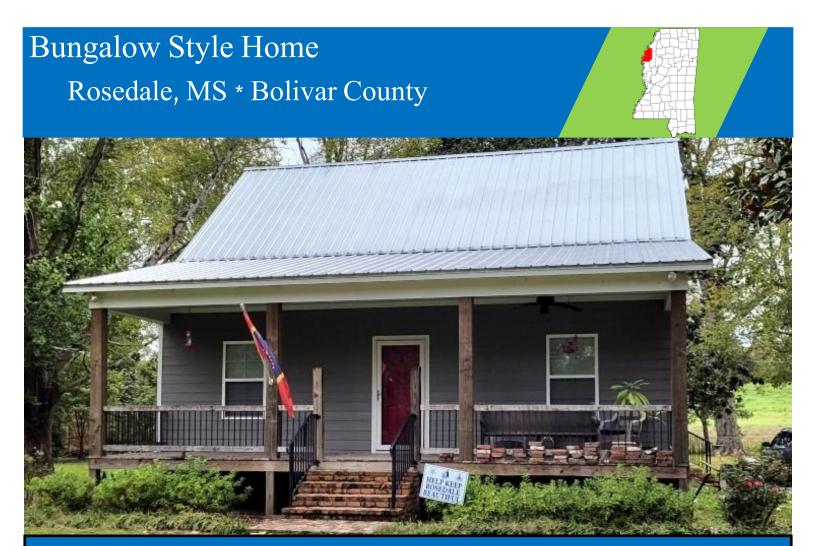

404 Levee St Rosedale, MS

\$135,000

Are you looking for a home in Bolivar County, MS? If so, come view this two bedroom, two bath house, built in 2017. Upon entering the front door, you will find a cozy den with a gas fireplace, gorgeous pine floors and a top notch kitchen, offering granite counters and stainless steel appliances. An unfinished bonus room is on the second level and can easily be converted into a third bedroom. You will fall in love with the front and rear matching porches and the additional sitting area in the back yard. This property backs up to the levee where you can enjoy watching the sunset and deer graze! Make this house your new home or hunting cabin! Call Tracey Bell to schedule a private showing.