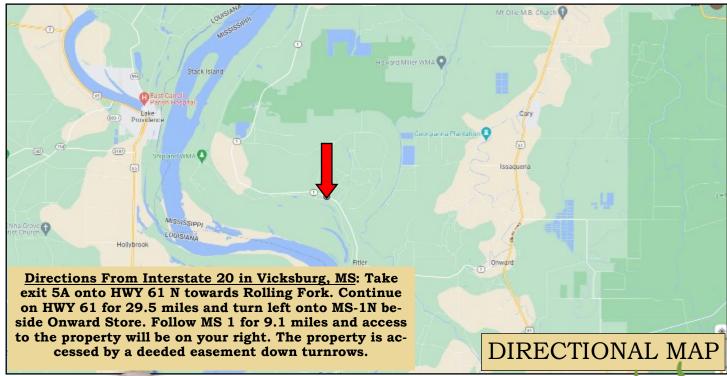

Directions From Interstate 20 in Vicksburg, MS: Take exit 5A onto HWY 61 N towards Rolling Fork. Continue on HWY 61 for 29.5 miles and turn left onto MS-1N beside Onward Store. Follow MS 1 for 9.1 miles and access to the property will be on your right. The property is accessed by a deeded easement down turnrows. GOOGLE MAP LINK