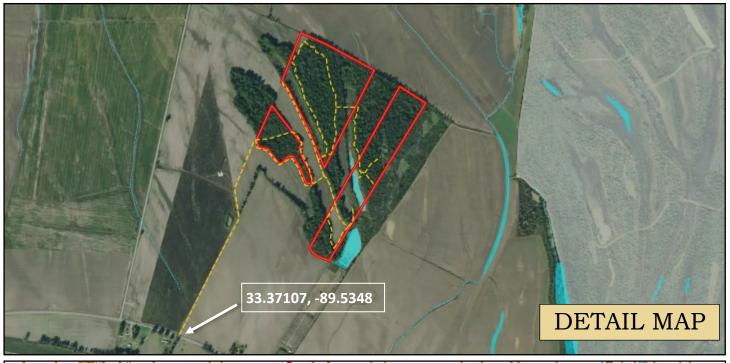

Directions From Interstate 20 in Vicksburg, MS: Take exit 5A onto HWY 61 N towards Rolling Fork. Continue on HWY 61 for 29.5 miles and turn left onto MS-1N beside Onward Store. Follow MS 1 for 9.1 miles and access to the property will be on your right. The property is accessed by a deeded easement down turnrows. GOOGLE MAP LINK

Call me today!

**BRUCE WEST, REALTOR\*** Bruce@TomSmithLand.com 662.441.2500 office | 662.873.3007 cell

Expect More. Get More.

Here is an opportunity to own hunting land in the Mississippi Delta. This property offers 95.6± surveyed acres in Issaquena County, MS, located approximately one mile north of Vicksburg. The acreage consists of three separate tracts a deeded easement accesses each. The property offers an established trail system, 66± acres of fields, two large sloughs, and timbered terrain. Plant the fields for deer and dove or set up for ducks in one of the large sloughs. You are less than 3 miles from the MS River and just minutes from Shipland WMA and the Delta National Forest! Hunting land in the Mississippi Delta can be a hard find call Bruce West to schedule your private showing today!