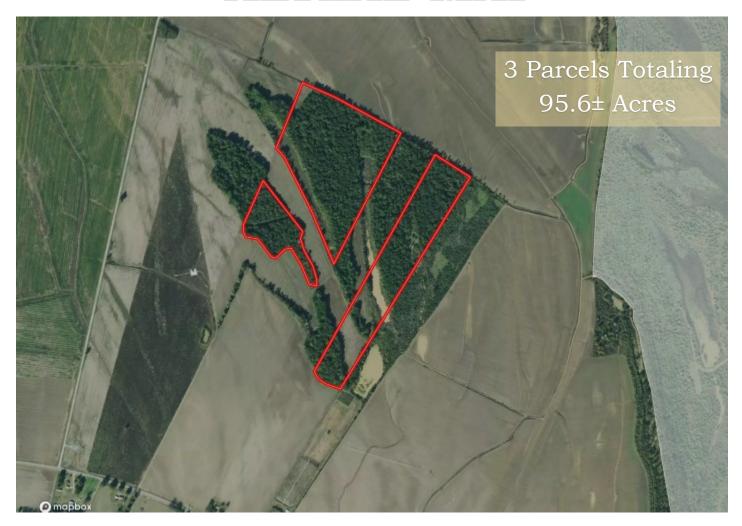

Call me today!

**BRUCE WEST, REALTOR\*** Bruce@TomSmithLand.com 662.441.2500 office | 662.873.3007 cell

Expect More. Get More.

Here is an opportunity to own hunting land in the Mississippi Delta. This property offers 95.6± surveyed acres in Issaquena County, MS, located approximately one mile north of Vicksburg. The acreage consists of three separate tracts a deeded easement accesses each. The property offers an established trail system, 66± acres of fields, two large sloughs, and timbered terrain. Plant the fields for deer and dove or set up for ducks in one of the large sloughs. You are less than 3 miles from the MS River and just minutes from Shipland WMA and the Delta National Forest! Hunting land in the Mississippi Delta can be a hard find call Bruce West to schedule your private showing today!

# ABRIAL MAP