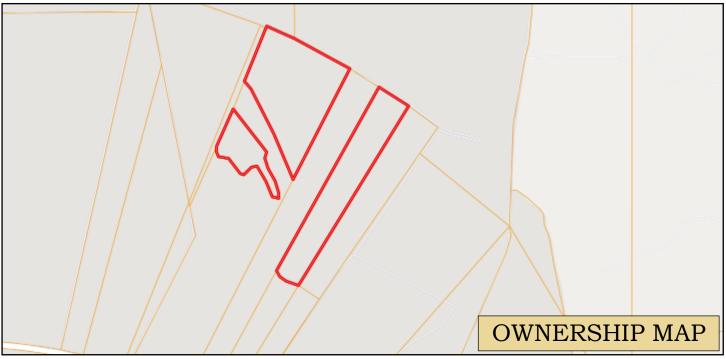

Call me today!

**BRUCE WEST, REALTOR\*** Bruce@TomSmithLand.com 662.441.2500 office | 662.873.3007 cell

Expect More. Get More.

Here is an opportunity to own hunting land in the Mississippi Delta. This property offers 95.6± surveyed acres in Issaquena County, MS, located approximately one mile north of Vicksburg. The acreage consists of three separate tracts a deeded easement accesses each. The property offers an established trail system, 66± acres of fields, two large sloughs, and timbered terrain. Plant the fields for deer and dove or set up for ducks in one of the large sloughs. You are less than 3 miles from the MS River and just minutes from Shipland WMA and the Delta National Forest! Hunting land in the Mississippi Delta can be a hard find call Bruce West to schedule your private showing today!