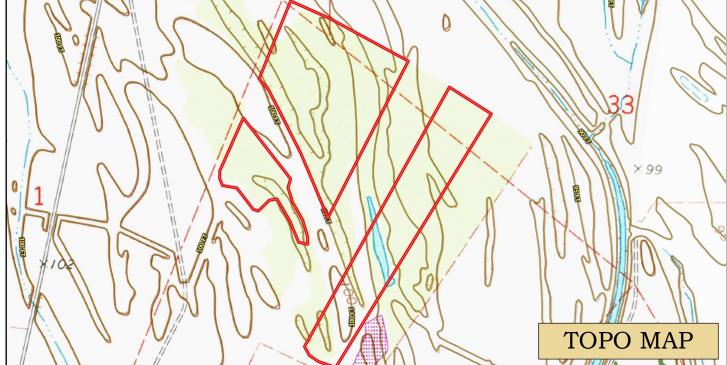

Call me today!

**BRUCE WEST, REALTOR\*** Bruce@TomSmithLand.com 662.441.2500 office | 662.873.3007 cell

Expect More. Get More.

Here is an opportunity to own hunting land in the Mississippi Delta. This property offers 95.6± surveyed acres in Issaquena County, MS, located approximately one mile north of Vicksburg. The acreage consists of three separate tracts a deeded easement accesses each. The property offers an established trail system, 66± acres of fields, two large sloughs, and timbered terrain. Plant the fields for deer and dove or set up for ducks in one of the large sloughs. You are less than 3 miles from the MS River and just minutes from Shipland WMA and the Delta National Forest! Hunting land in the Mississippi Delta can be a hard find call Bruce West to schedule your private showing today!