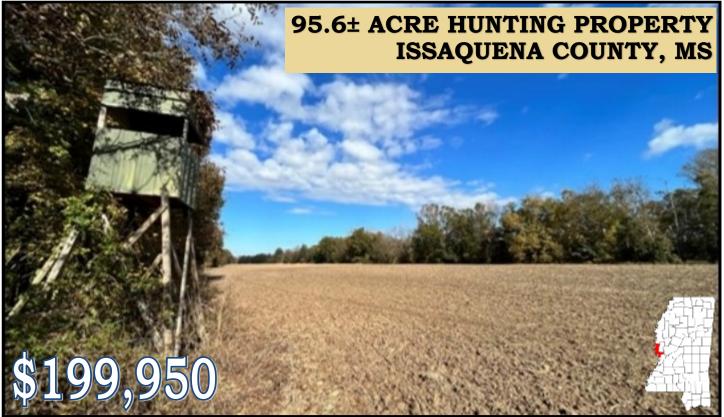

- Deer, Duck & Dove Hunting
- **Established Trail System**
- 6± Acres of Fields
- Two Large Sloughs
- Surrounded by Cropland
- Less Than 3 Miles From the MS River
- Accessed by a Deeded Easement
- One Hour North of Vicksburg, MS

Call me today!

**BRUCE WEST, REALTOR\*** Bruce@TomSmithLand.com 662.441.2500 office | 662.873.3007 cell

Expect More. Get More.

Here is an opportunity to own hunting land in the Mississippi Delta. This property offers 95.6± surveyed acres in Issaquena County, MS, located approximately one mile north of Vicksburg. The acreage consists of three separate tracts a deeded easement accesses each. The property offers an established trail system, 66± acres of fields, two large sloughs, and timbered terrain. Plant the fields for deer and dove or set up for ducks in one of the large sloughs. You are less than 3 miles from the MS River and just minutes from Shipland WMA and the Delta National Forest! Hunting land in the Mississippi Delta can be a hard find call Bruce West to schedule your private showing today!