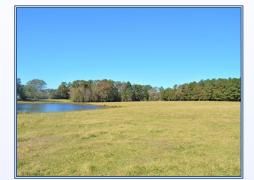

## Southern States Realty

15.37 acres of beautiful rolling hills pastureland with fencing and a large 3 acre pond. Great fishing property and perfect getaway or recreational property. There is a small wood frame house on the property that is in need of repair. It is sold as is and its value is minimal. The property features a water well, community water, circle driveway and hay barn. This property is located in Lincoln County, MS about halfway between Tylertown, MS and Brookhaven, MS. Great Mini farm location and property is ready for horses or cows with fencing and gates in place.