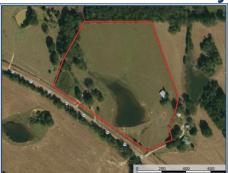

## Southern States Realty

15.37 acres of beautiful rolling hills pastureland with fencing and a large 3 acre pond. Great fishing property and perfect getaway or recreational property. There is a small wood frame house on the property that is in need of repair. It is sold as is and its value is minimal. The property features a water well, community water, circle driveway and hay barn. This property is located in Lincoln County, MS about halfway between Tylertown, MS and Brookhaven, MS. Great Mini farm location and property is ready for horses or cows with fencing and gates in place.