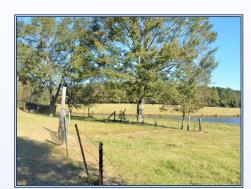

## Southern States Realty

15.37 acres of beautiful rolling hills pastureland with fencing and a large 3 acre pond. Great fishing property and perfect getaway or recreational property. There is a small wood frame house on the property that is in need of repair. It is sold as is and its value is minimal. The property features a water well, community water, circle driveway and hay barn. This property is located in Lincoln County, MS about halfway between Tylertown, MS and Brookhaven, MS. Great Mini farm location and property is ready for horses or cows with fencing and gates in place.