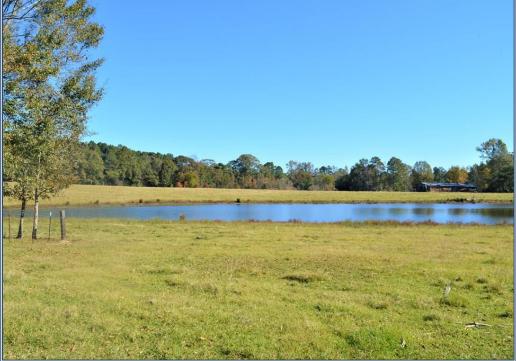

## Southern States Realty

15.37 acres of beautiful rolling hills pastureland with fencing and a large 3 acre pond. Great fishing property and perfect getaway or recreational property. There is a small wood frame house on the property that is in need of repair. It is sold as is and its value is minimal. The property features a water well, community water, circle driveway and hay barn. This property is located in Lincoln County, MS about halfway between Tylertown, MS and Brookhaven, MS. Great Mini farm location and property is ready for horses or cows with fencing and gates in place.