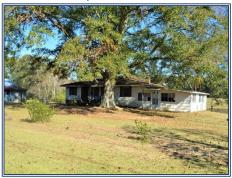

## Southern States Realty

15.37 acres of beautiful rolling hills pastureland with fencing and a large 3 acre pond. Great fishing property and perfect getaway or recreational property. There is a small wood frame house on the property that is in need of repair. It is sold as is and its value is minimal. The property features a water well, community water, circle driveway and hay barn. This property is located in Lincoln County, MS about halfway between Tylertown, MS and Brookhaven, MS. Great Mini farm location and property is ready for horses or cows with fencing and gates in place.