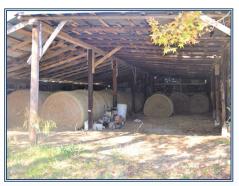

## Southern States Realty

15.37 acres of beautiful rolling hills pastureland with fencing and a large 3 acre pond. Great fishing property and perfect getaway or recreational property. There is a small wood frame house on the property that is in need of repair. It is sold as is and its value is minimal. The property features a water well, community water, circle driveway and hay barn. This property is located in Lincoln County, MS about halfway between Tylertown, MS and Brookhaven, MS. Great Mini farm location and property is ready for horses or cows with fencing and gates in place.