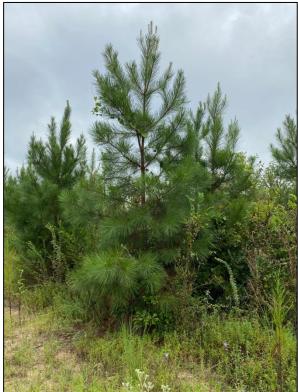

### 40+/- Acres in Oktibbeha County, MS Young Timber / Recreational Investment

Now is the time to invest in Oktibbeha County, MS! Look at this 40+/- acre property that features a beautiful view, rolling topography, modest potential home or cabin site, and is near the Tombigbee National Forest. The timber was planted in 2017, offering a long-term timber investment while providing ample cover for various wildlife species. The property has gravel road frontage on both Hunt and Scott Road, where utilities are available. This property is located approximately 17 miles West of Starkville. For more information, or to schedule a showing, call Harper Day today! <a href="Directions From Starkville">Directions From Starkville</a>, MS: Travel Southwest on MS-12 for 12.7 miles. Turn left onto Louisville Road and travel 1.7 miles. Turn right onto Hunt Road and travel 3.0 miles. The property will be on both sides of the road at intersection of Scott Road and Hunt Road. <a href="Interactive Map">Interactive Map</a>