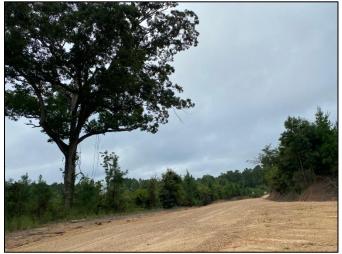

### 40+/- Acres in Oktibbeha County, MS Young Timber / Recreational Investment

Now is the time to invest in Oktibbeha County, MS! Look at this 40+/- acre property that features a beautiful view, rolling topography, modest potential home or cabin site, and is near the Tombigbee National Forest. The timber was planted in 2017, offering a long-term timber investment while providing ample cover for various wildlife species. The property has gravel road frontage on both Hunt and Scott Road, where utilities are available. This property is located approximately 17 miles West of Starkville. For more information, or to schedule a showing, call Harper Day today! <a href="Directions From Starkville">Directions From Starkville</a>, MS: Travel Southwest on MS-12 for 12.7 miles. Turn left onto Louisville Road and travel 1.7 miles. Turn right onto Hunt Road and travel 3.0 miles. The property will be on both sides of the road at intersection of Scott Road and Hunt Road. <a href="Interactive Map">Interactive Map</a>