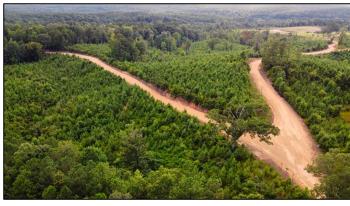

### 40+/- Acres in Oktibbeha County, MS Young Timber / Recreational Investment

Now is the time to invest in Oktibbeha County, MS! Look at this 40+/- acre property that features a beautiful view, rolling topography, modest potential home or cabin site, and is near the Tombigbee National Forest. The timber was planted in 2017, offering a long-term timber investment while providing ample cover for various wildlife species. The property has gravel road frontage on both Hunt and Scott Road, where utilities are available. This property is located approximately 17 miles West of Starkville. For more information, or to schedule a showing, call Harper Day today! <a href="Directions From Starkville">Directions From Starkville</a>, MS: Travel Southwest on MS-12 for 12.7 miles. Turn left onto Louisville Road and travel 1.7 miles. Turn right onto Hunt Road and travel 3.0 miles. The property will be on both sides of the road at intersection of Scott Road and Hunt Road. <a href="Interactive Map">Interactive Map</a>