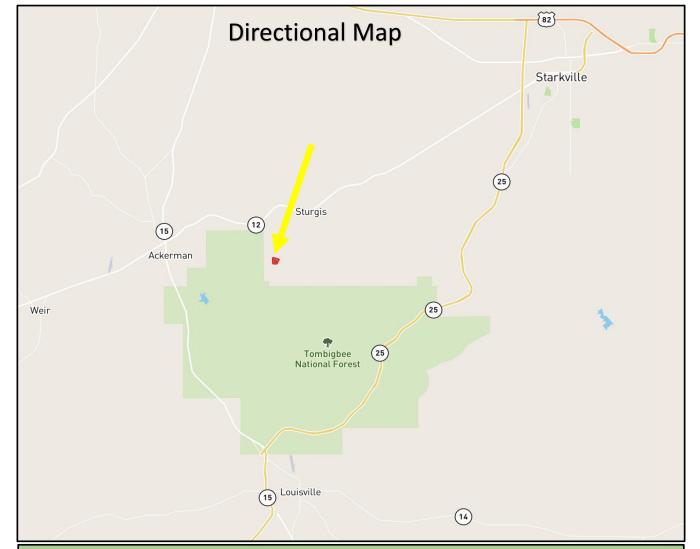

### 40+/- Acres in Oktibbeha County, MS Young Timber / Recreational Investment

Now is the time to invest in Oktibbeha County, MS! Look at this 40+/- acre property that features a beautiful view, rolling topography, modest potential home or cabin site, and is near the Tombigbee National Forest. The timber was planted in 2017, offering a long-term timber investment while providing ample cover for various wildlife species. The property has gravel road frontage on both Hunt and Scott Road, where utilities are available. This property is located approximately 17 miles West of Starkville. For more information, or to schedule a showing, call Harper Day today! <a href="Directions From Starkville">Directions From Starkville</a>, MS: Travel Southwest on MS-12 for 12.7 miles. Turn left onto Louisville Road and travel 1.7 miles. Turn right onto Hunt Road and travel 3.0 miles. The property will be on both sides of the road at intersection of Scott Road and Hunt Road. <a href="Interactive Map">Interactive Map</a>

#### TomSmithL lomes.com

**FEMA Flood and Water Feature Map** 

**HARPER DAY**, REALTOR® Harper@TomSmithLand.com 662.268.6333 office | 662.694.9751 cell

<u>Directions From Starkville, MS:</u> Travel Southwest on MS-12 for 12.7 miles. Turn left onto Louisville Road and travel 1.7 miles. Turn right onto Hunt Road and travel 3.0 miles. The property will be on both sides of the road at intersection of Scott Road and Hunt Road. <u>Interactive Map</u>