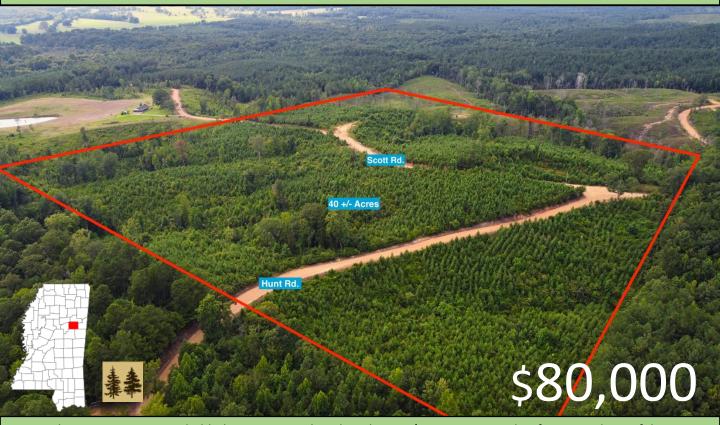

### 40+/- Acres in Oktibbeha County, MS Young Timber / Recreational Investment

Now is the time to invest in Oktibbeha County, MS! Look at this 40+/- acre property that features a beautiful view, rolling topography, modest potential home or cabin site, and is near the Tombigbee National Forest. The timber was planted in 2017, offering a long-term timber investment while providing ample cover for various wildlife species. The property has gravel road frontage on both Hunt and Scott Road, where utilities are available. This property is located approximately 17 miles West of Starkville. For more information, or to schedule a showing, call Harper Day today! <a href="Directions From Starkville">Directions From Starkville</a>, MS: Travel Southwest on MS-12 for 12.7 miles. Turn left onto Louisville Road and travel 1.7 miles. Turn right onto Hunt Road and travel 3.0 miles. The property will be on both sides of the road at intersection of Scott Road and Hunt Road. <a href="Interactive Map">Interactive Map</a>