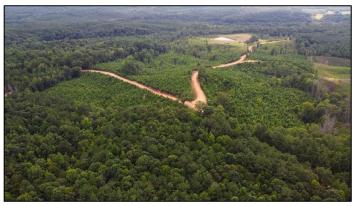

### 40+/- Acres in Oktibbeha County, MS Young Timber / Recreational Investment

Now is the time to invest in Oktibbeha County, MS! Look at this 40+/- acre property that features a beautiful view, rolling topography, modest potential home or cabin site, and is near the Tombigbee National Forest. The timber was planted in 2017, offering a long-term timber investment while providing ample cover for various wildlife species. The property has gravel road frontage on both Hunt and Scott Road, where utilities are available. This property is located approximately 17 miles West of Starkville. For more information, or to schedule a showing, call Harper Day today! <a href="Directions From Starkville">Directions From Starkville</a>, MS: Travel Southwest on MS-12 for 12.7 miles. Turn left onto Louisville Road and travel 1.7 miles. Turn right onto Hunt Road and travel 3.0 miles. The property will be on both sides of the road at intersection of Scott Road and Hunt Road. <a href="Interactive Map">Interactive Map</a>