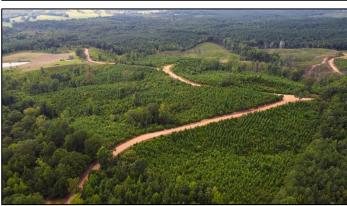

### 40+/- Acres in Oktibbeha County, MS Young Timber / Recreational Investment

Now is the time to invest in Oktibbeha County, MS! Look at this 40+/- acre property that features a beautiful view, rolling topography, modest potential home or cabin site, and is near the Tombigbee National Forest. The timber was planted in 2017, offering a long-term timber investment while providing ample cover for various wildlife species. The property has gravel road frontage on both Hunt and Scott Road, where utilities are available. This property is located approximately 17 miles West of Starkville. For more information, or to schedule a showing, call Harper Day today! <a href="Directions From Starkville">Directions From Starkville</a>, MS: Travel Southwest on MS-12 for 12.7 miles. Turn left onto Louisville Road and travel 1.7 miles. Turn right onto Hunt Road and travel 3.0 miles. The property will be on both sides of the road at intersection of Scott Road and Hunt Road. <a href="Interactive Map">Interactive Map</a>

**Aerial Map** 

HARPER DAY, REALTOR®
Harper@TomSmithLand.com
662.268.6333 office | 662.694.9751 cell