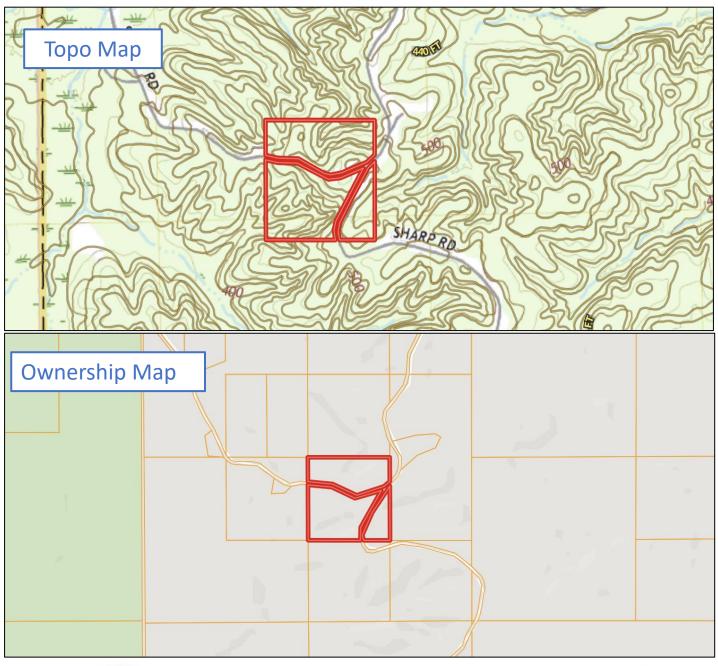

### 40+/- Acres in Oktibbeha County, MS Young Timber / Recreational Investment

Now is the time to invest in Oktibbeha County, MS! Look at this 40+/- acre property that features a beautiful view, rolling topography, modest potential home or cabin site, and is near the Tombigbee National Forest. The timber was planted in 2017, offering a long-term timber investment while providing ample cover for various wildlife species. The property has gravel road frontage on both Hunt and Scott Road, where utilities are available. This property is located approximately 17 miles West of Starkville. For more information, or to schedule a showing, call Harper Day today! <a href="Directions From Starkville">Directions From Starkville</a>, MS: Travel Southwest on MS-12 for 12.7 miles. Turn left onto Louisville Road and travel 1.7 miles. Turn right onto Hunt Road and travel 3.0 miles. The property will be on both sides of the road at intersection of Scott Road and Hunt Road. <a href="Interactive Map">Interactive Map</a>