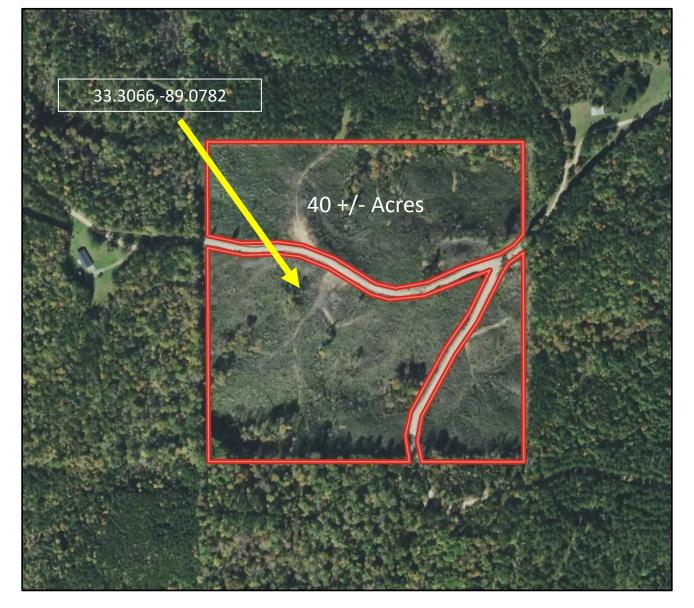

### 40+/- Acres in Oktibbeha County, MS Young Timber / Recreational Investment

Now is the time to invest in Oktibbeha County, MS! Look at this 40+/- acre property that features a beautiful view, rolling topography, modest potential home or cabin site, and is near the Tombigbee National Forest. The timber was planted in 2017, offering a long-term timber investment while providing ample cover for various wildlife species. The property has gravel road frontage on both Hunt and Scott Road, where utilities are available. This property is located approximately 17 miles West of Starkville. For more information, or to schedule a showing, call Harper Day today! <a href="Directions From Starkville">Directions From Starkville</a>, MS: Travel Southwest on MS-12 for 12.7 miles. Turn left onto Louisville Road and travel 1.7 miles. Turn right onto Hunt Road and travel 3.0 miles. The property will be on both sides of the road at intersection of Scott Road and Hunt Road. <a href="Interactive Map">Interactive Map</a>

**Aerial Map** 

HARPER DAY, REALTOR®
Harper@TomSmithLand.com
662.268.6333 office | 662.694.9751 cell