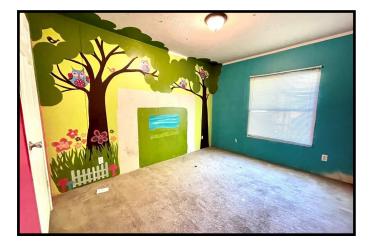

#### Perfect Starter Home on 2.4+/- Acres Lincoln County, MS

964 Venice Trail Bogue Chitto, MS 39629

Are you looking for a home with acreage in Lincoln County, MS? If so, come visit this four bedroom, three bath home situated on 2.41+/- acres at the end of a dead end road, just outside the city limits of Brookhaven. This home offers a spacious floor plan in a country setting with plenty of room for pets, kids and outdoor entertaining. There is a shed on the property providing additional storage. With a little TLC, this would be a perfect starter home or investment opportunity. Located in the Brookhaven School District, this property offers quick access to Hwy 84 and I-55. This home does not qualify for FHA or USDA financing. Call Blake today to schedule a viewing!