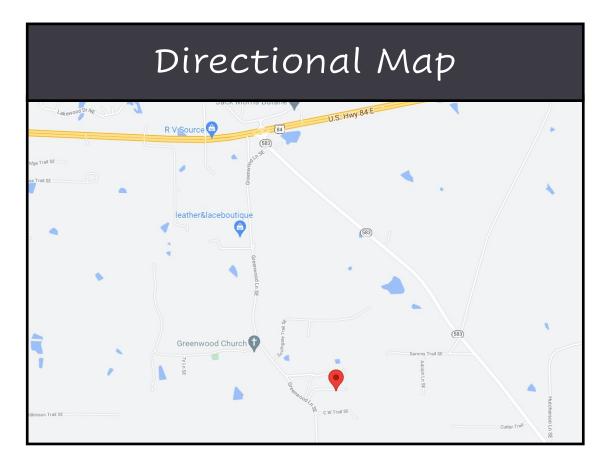

<u>Directions from Hwy 84 E in Brookhaven, MS:</u> Turn right on to MS-583 S. and travel approximately 475 feet. Turn right onto Green Lane SE, stay left on Greenwood Lane. Travel 1.1 miles and turn left onto Venice Trail; the property will be on your right in 0.2 miles.