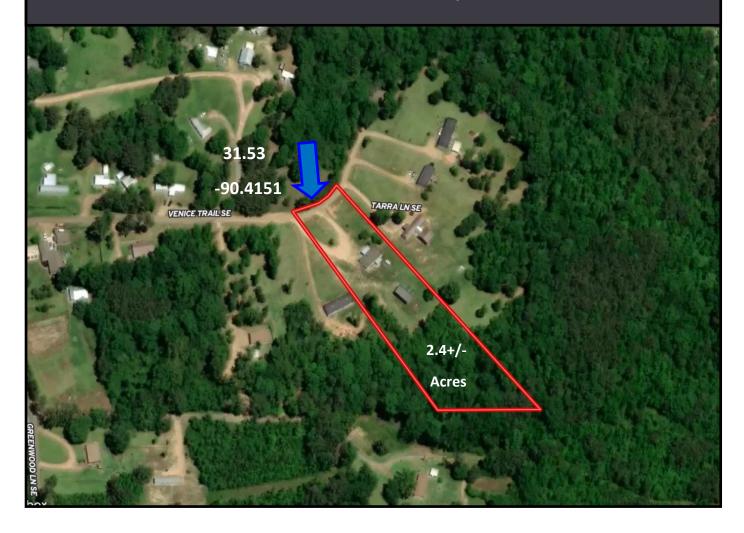

#### Aerial Map

BLAKE SASSER, REALTOR \*
Blake@TomSmithLand.com
601.990.5070 office | 601.757.5027 cell

BLAKE SASSER, REALTOR \*
Blake@TomSmithLand.com
601.990.5070 office | 601.757.5027 cell

964 Venice Trail Bogue Chitto, MS 39629