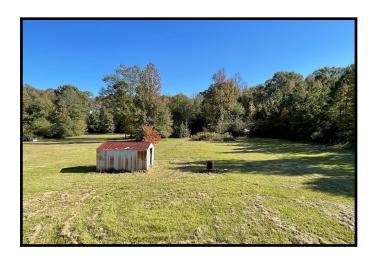

#### Perfect Starter Home on 2.4+/- Acres Lincoln County, MS

964 Venice Trail Bogue Chitto, MS 39629

Are you looking for a home with acreage in Lincoln County, MS? If so, come visit this four bedroom, three bath home situated on 2.41+/- acres at the end of a dead end road, just outside the city limits of Brookhaven. This home offers a spacious floor plan in a country setting with plenty of room for pets, kids and outdoor entertaining. There is a shed on the property providing additional storage. With a little TLC, this would be a perfect starter home or investment opportunity. Located in the Brookhaven School District, this property offers quick access to Hwy 84 and I-55. This home does not qualify for FHA or USDA financing. Call Blake today to schedule a viewing!