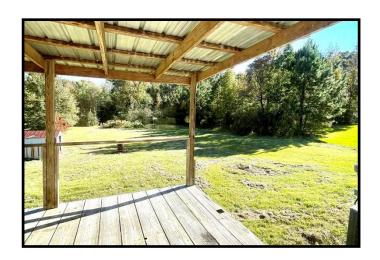

#### Perfect Starter Home on 2.4+/- Acres Lincoln County, MS

964 Venice Trail Bogue Chitto, MS 39629

Are you looking for a home with acreage in Lincoln County, MS? If so, come visit this four bedroom, three bath home situated on 2.41+/- acres at the end of a dead end road, just outside the city limits of Brookhaven. This home offers a spacious floor plan in a country setting with plenty of room for pets, kids and outdoor entertaining. There is a shed on the property providing additional storage. With a little TLC, this would be a perfect starter home or investment opportunity. Located in the Brookhaven School District, this property offers quick access to Hwy 84 and I-55. This home does not qualify for FHA or USDA financing. Call Blake today to schedule a viewing!