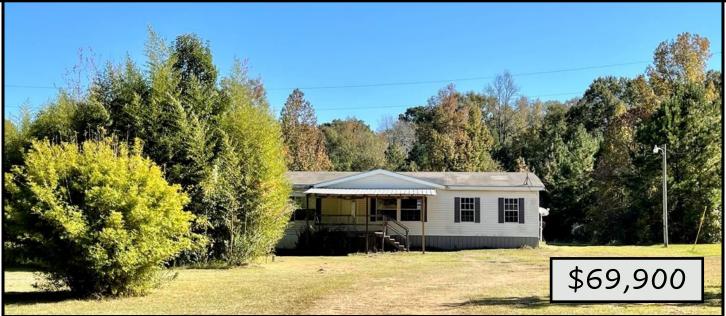

#### Perfect Starter Home on 2.4+/- Acres Lincoln County, MS

964 Venice Trail Bogue Chitto, MS 39629

Are you looking for a home with acreage in Lincoln County, MS? If so, come visit this four bedroom, three bath home situated on 2.41+/- acres at the end of a dead end road, just outside the city limits of Brookhaven. This home offers a spacious floor plan in a country setting with plenty of room for pets, kids and outdoor entertaining. There is a shed on the property providing additional storage. With a little TLC, this would be a perfect starter home or investment opportunity. Located in the Brookhaven School District, this property offers quick access to Hwy 84 and I-55. This home does not qualify for FHA or USDA financing. Call Blake today to schedule a viewing!