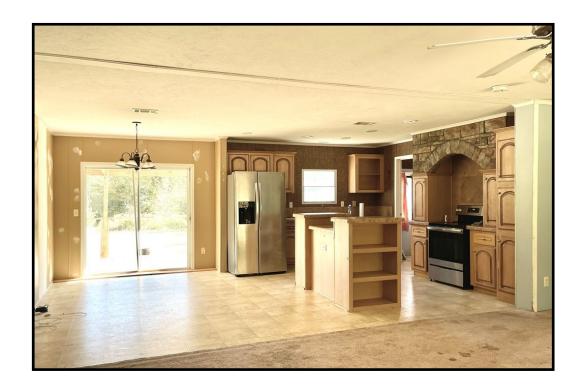

#### Perfect Starter Home on 2.4+/- Acres Lincoln County, MS

964 Venice Trail Bogue Chitto, MS 39629

Are you looking for a home with acreage in Lincoln County, MS? If so, come visit this four bedroom, three bath home situated on 2.41+/- acres at the end of a dead end road, just outside the city limits of Brookhaven. This home offers a spacious floor plan in a country setting with plenty of room for pets, kids and outdoor entertaining. There is a shed on the property providing additional storage. With a little TLC, this would be a perfect starter home or investment opportunity. Located in the Brookhaven School District, this property offers quick access to Hwy 84 and I-55. This home does not qualify for FHA or USDA financing. Call Blake today to schedule a viewing!