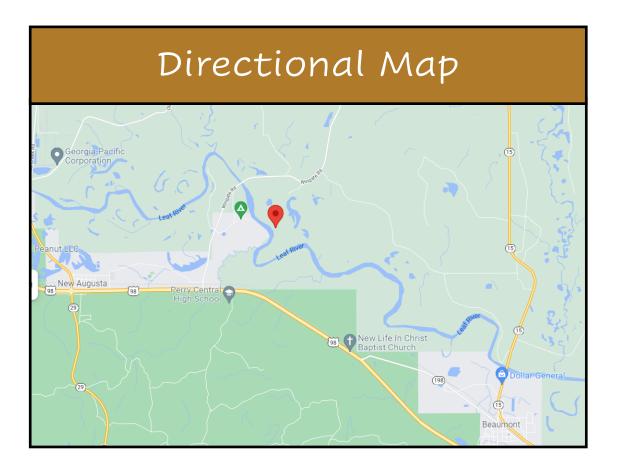

<u>Directions from Hwy 98 in Beaumont, MS</u>: Travel west 5.4 miles and turn right onto Wingate Road. Travel 2.9 miles and turn right onto Ann Hinton Road and the property will be on your left in 300 feet.