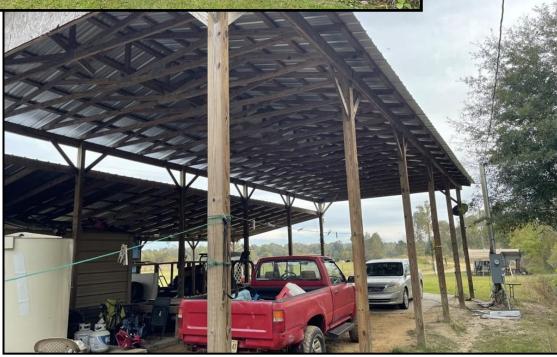

# 2+/- Acre Recreational Tract Perry County, MS

97 Ann Hinton Road Beaumont, MS 39423

Check out this 2+/-acre recreational lot in Perry County, MS. This is the perfect small acreage tract for fishing and enjoying the outdoors. This property includes a 20X60 RV camper Shed, a shared pond proving water for wildlife, established utilities, a storage shed with 16X60 porch and a metal storage building. Located on Ann Hinton Road in Beaumont, less than 5 miles to Hwy 98 and less than 30 miles to Hattiesburg. This property is located along Leaf River which is known for great fishing and beautiful sand bars; perfect for family fun and relaxing. Come experience your own little getaway! Call Tara today to schedule a viewing!