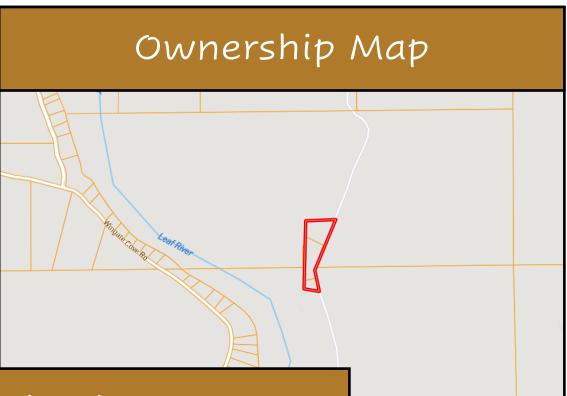

# 2+/- Acre Recreational Tract Perry County, MS

97 Ann Hinton Road Beaumont, MS 39423

Check out this 2+/-acre recreational lot in Perry County, MS. This is the perfect small acreage tract for fishing and enjoying the outdoors. This property includes a 20X60 RV camper Shed, a shared pond proving water for wildlife, established utilities, a storage shed with 16X60 porch and a metal storage building. Located on Ann Hinton Road in Beaumont, less than 5 miles to Hwy 98 and less than 30 miles to Hattiesburg. This property is located along Leaf River which is known for great fishing and beautiful sand bars; perfect for family fun and relaxing. Come experience your own little getaway! Call Tara today to schedule a viewing!