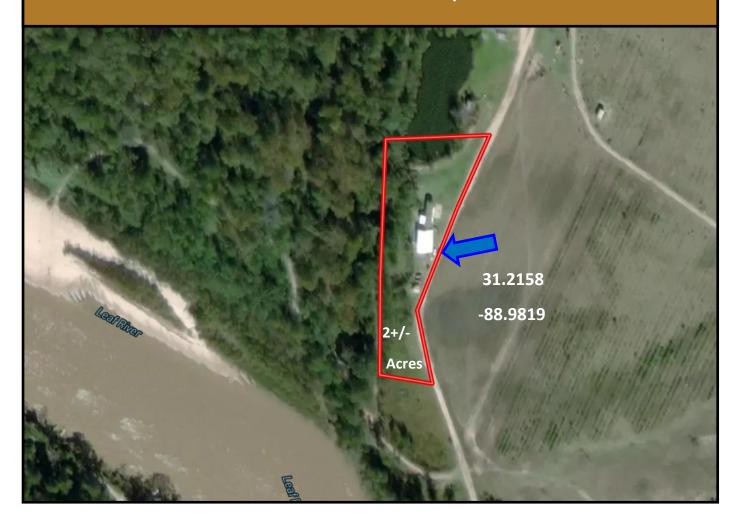

al storage building. Located on Ann Hinton Road in Beaumont, less than 5 miles to Hwy 98 and less than 30 miles to Hattiesburg. This property is located along Leaf River which is known for great fishing and beautiful sand bars; perfect for family fun and relaxing. Come experience your own little getaway! Call Tara today to schedule a viewing!

<u>Directions from Hwy 98 in Beaumont, MS</u>: Travel west 5.4 miles and turn right onto Wingate Road. Travel 2.9 miles and turn right onto Ann Hinton Road and the property will be on your left in 300 feet.



Call me today!

TARA WALKER SMITH, REALTOR • Tara@TomSmithHomes.com 601.990.5070 office | 601.407.4315 cell









# Call me today!

TARA WALKER SMITH, REALTOR ® Tara@TomSmithHomes.com 601.990.5070 office | 601.407.4315 cell



# Aerial Map





# Call me today!

TARA WALKER SMITH, REALTOR ® Tara@TomSmithHomes.com 601.990.5070 office | 601.407.4315 cell





# Flood Map



Call me today!

TARA WALKER SMITH, REALTOR ® Tara@TomSmithHomes.com 601.990.5070 office | 601.407.4315 cell





<u>Directions from Hwy 98 in Beaumont, MS</u>: Travel west 5.4 miles and turn right onto Wingate Road. Travel 2.9 miles and turn right onto Ann Hinton Road and the property will be on your left in 300 feet.





Call me today!

TARA WALKER SMITH, REALTOR ® Tara@TomSmithHomes.com 601.990.5070 office | 601.407.4315 cell