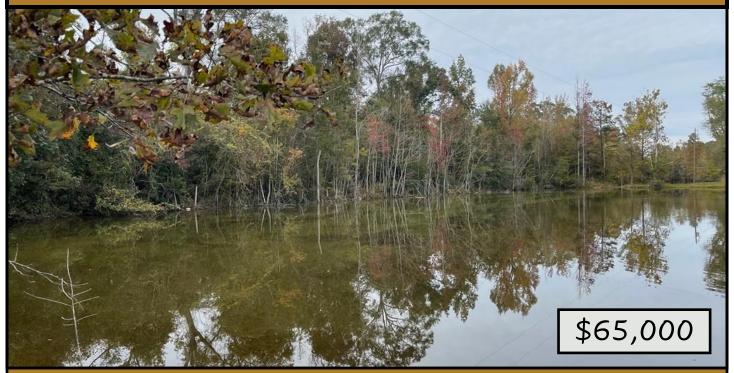

# 2+/- Acre Recreational Tract Perry County, MS

97 Ann Hinton Road Beaumont, MS 39423

Check out this 2+/-acre recreational lot in Perry County, MS. This is the perfect small acreage tract for fishing and enjoying the outdoors. This property includes a 20X60 RV camper Shed, a shared pond proving water for wildlife, established utilities, a storage shed with 16X60 porch and a metal storage building. Located on Ann Hinton Road in Beaumont, less than 5 miles to Hwy 98 and less than 30 miles to Hattiesburg. This property is located along Leaf River which is known for great fishing and beautiful sand bars; perfect for family fun and relaxing. Come experience your own little getaway! Call Tara today to schedule a viewing!