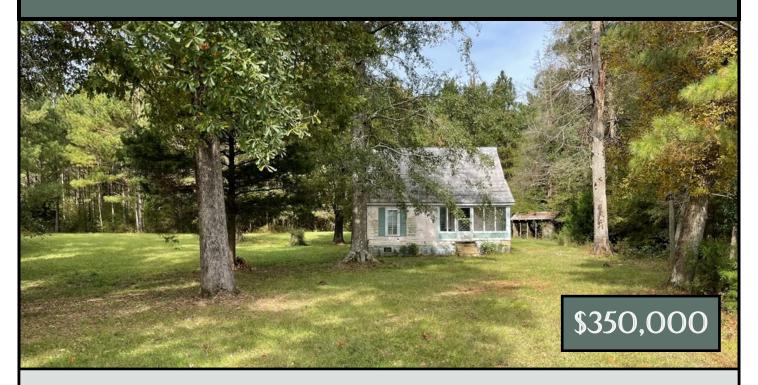

## 4.9+/- ACRE COMMERCIAL TRACT NEWTON COUNTY, MS

Don't miss this 4.9 +/- acre tract zoned commercial in Newtown County, MS! This property is a prime commercial location with road frontage on E Jackson Road, near the busy intersection of Hwy 15 and Hwy 492. There are endless possibilities for the development of a business near all of the amenities Union has to offer. With established utilities, this tract is just waiting to be the next location for a new restaurant, car wash, laundry service; you name it! There is an old home on the property with no added value. The property is conveniently located between Meridian and Philadelphia. Call Tara today to schedule a viewing!