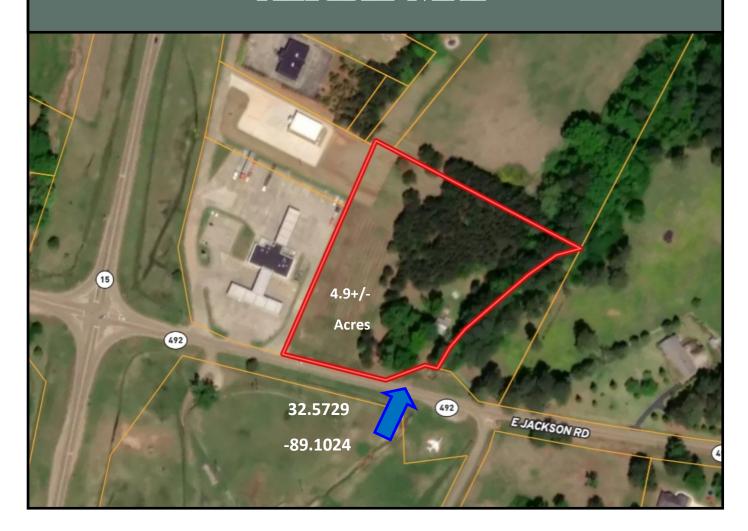

velopment of a business near all of the amenities Union has to offer. With established utilities, this tract is just waiting to be the next location for a new restaurant, car wash, laundry service; you name it! There is an old home on the property with no added value. The property is conveniently located between Meridian and Philadelphia. Call Tara today to schedule a viewing!



<u>Directions from the Intersection of Main Street and E Jackson Road in Union, MS</u>:

Travel east for 0.7 miles and the property will be on your left.



Call me today!

TARA WALKER SMITH, REALTOR ® Tara@TomSmithHomes.com 601.990.5070 office | 601.407.4315 cell

















### Call me today!

TARA WALKER SMITH, REALTOR ® Tara@TomSmithHomes.com 601.990.5070 office | 601.407.4315 cell



### **AERIAL MAP**





# Call me today!

TARA WALKER SMITH, REALTOR ® Tara@TomSmithHomes.com 601.990.5070 office | 601.407.4315 cell



# OWNERSHIP MAP





Call me today!

TARA WALKER SMITH, REALTOR ® Tara@TomSmithHomes.com 601.990.5070 office | 601.407.4315 cell



#### **DIRECTIONAL MAP** T-Bones 🖤 1303 County Little Mountain Church Baptist Ch 2218 236 Union Golf Course Jesus Name Pentecostal Chu Hilltop Manor Health and Rehabilitation Center (492) ш (494) (489)



<u>Directions from the Intersection of Main Street and E Jackson Road in Union, MS:</u>
Travel east for 0.7 miles and the property will be on your left.



Call me today!

TARA WALKER SMITH, REALTOR ® Tara@TomSmithHomes.com 601.990.5070 office | 601.407.4315 cell