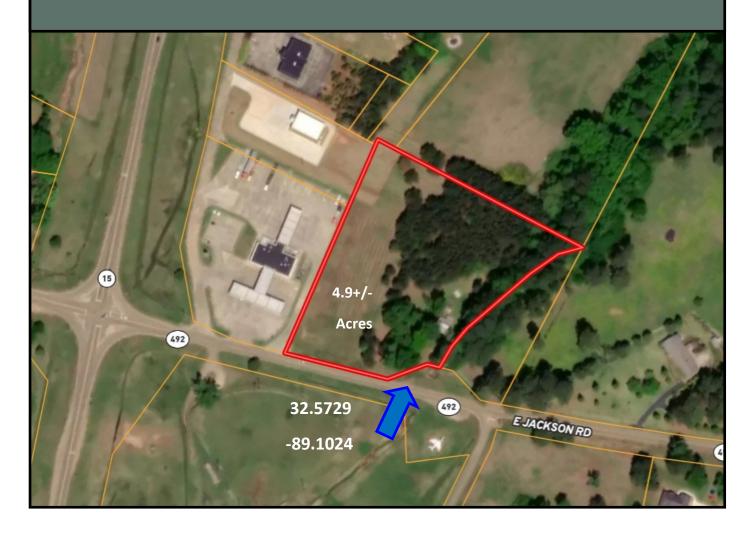

## 4.9+/- ACRE COMMERCIAL TRACT NEWTON COUNTY, MS

Don't miss this 4.9 +/- acre tract zoned commercial in Newtown County, MS! This property is a prime commercial location with road frontage on E Jackson Road, near the busy intersection of Hwy 15 and Hwy 492. There are endless possibilities for the development of a business near all of the amenities Union has to offer. With established utilities, this tract is just waiting to be the next location for a new restaurant, car wash, laundry service; you name it! There is an old home on the property with no added value. The property is conveniently located between Meridian and Philadelphia. Call Tara today to schedule a viewing!

### **AERIAL MAP**