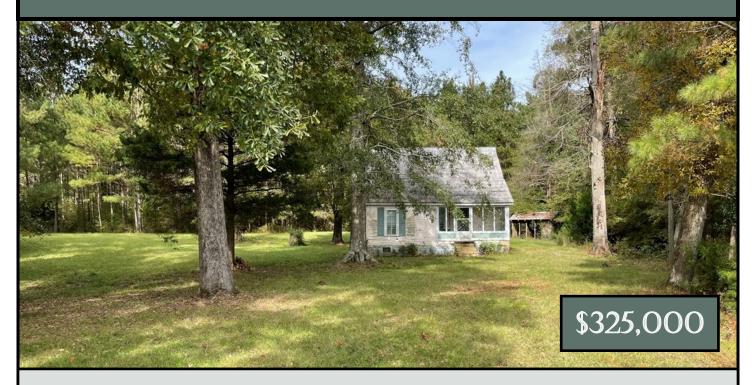

## 4.9+/- ACRE COMMERCIAL TRACT NEWTON COUNTY, MS

Don't miss this 4.9 +/- acre tract zoned commercial in Newtown County, MS! This property is a prime commercial location with road frontage on E Jackson Road, near the busy intersection of Hwy 15 and Hwy 492. There are endless possibilities for the development of a business near all of the amenities Union has to offer. With established utilities, this tract is just waiting to be the next location for a new restaurant, car wash, laundry service; you name it! There is an old home on the property with no added value. The property is conveniently located between Meridian and Philadelphia. Call Tara today to schedule a viewing!