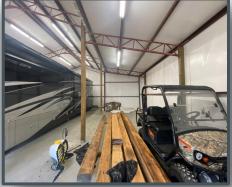

# Commercial Opportunity 5717 Medgar Evers Blvd, Jackson, MS 39213

Welcome to your new business location. This 4.18± acre parcel is triangular shaped with 571± frontage feet along the west side of Medgar Evers Boulevard (Highway 49). The zoning is C-3 General Commercial. The property is fenced with an electric gate in place and a gravel parking area is established for all your equipment and/or customer parking needs. This opportunity includes two metal buildings: Building #1 is approximately 40' x 60' which includes 1,228± square feet of built out office area (reception, office, break area, & conference room). The back portion is an insulated shop area (1,179± square feet) with a one bed/one bath apartment. This building enjoys a brick front with two entrance doors upfront and one exit & rollup door in the back of the shop area. Building #2 (built 2020) is 1,400± square feet with insulation & wiring in place, two rollup doors, and one entrance door. According to MDOT, the nearest traffic count along Highway 49 is 22,000 cars per day. If you have been looking for a new location for your business, give Michael Oswalt a call today.