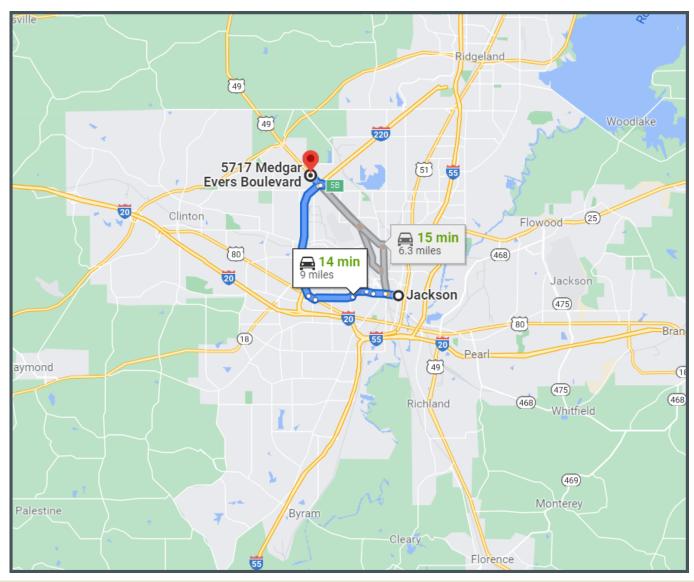

#### DIRECTIONAL MAP

**Directions From Intersection of I-55S and I-220 N in Jackson, MS**: Travel on US 49N, follow signs for I-220/N Jackson/Yazoo City for 5.1 miles. Take exit 5B for US-49N toward Flora/Yazoo City and travel for .4 miles. Continue onto US 49N/Delta Dr/Medgar Evers Blvd for .6 miles. Make a U-turn and the destination will be on your right. Click <u>HERE</u> for Google Maps