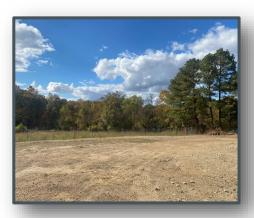

# Commercial Opportunity 5717 Medgar Evers Blvd, Jackson, MS 39213

Welcome to your new business location. This 4.18± acre parcel is triangular shaped with 571± frontage feet along the west side of Medgar Evers Boulevard (Highway 49). The zoning is C-3 General Commercial. The property is fenced with an electric gate in place and a gravel parking area is established for all your equipment and/or customer parking needs. This opportunity includes two metal buildings: Building #1 is approximately 40' x 60' which includes 1,228± square feet of built out office area (reception, office, break area, & conference room). The back portion is an insulated shop area (1,179± square feet) with a one bed/one bath apartment. This building enjoys a brick front with two entrance doors upfront and one exit & rollup door in the back of the shop area. Building #2 (built 2020) is 1,400± square feet with insulation & wiring in place, two rollup doors, and one entrance door. According to MDOT, the nearest traffic count along Highway 49 is 22,000 cars per day. If you have been looking for a new location for your business, give Michael Oswalt a call today.