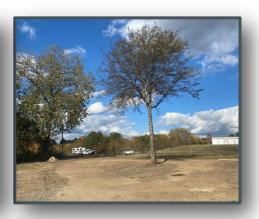

# Commercial Opportunity 5717 Medgar Evers Blvd, Jackson, MS 39213

Welcome to your new business location. This 4.18± acre parcel is triangular shaped with 571± frontage feet along the west side of Medgar Evers Boulevard (Highway 49). The zoning is C-3 General Commercial. The property is fenced with an electric gate in place and a gravel parking area is established for all your equipment and/or customer parking needs. This opportunity includes two metal buildings: Building #1 is approximately 40' x 60' which includes 1,228± square feet of built out office area (reception, office, break area, & conference room). The back portion is an insulated shop area (1,179± square feet) with a one bed/one bath apartment. This building enjoys a brick front with two entrance doors upfront and one exit & rollup door in the back of the shop area. Building #2 (built 2020) is 1,400± square feet with insulation & wiring in place, two rollup doors, and one entrance door. According to MDOT, the nearest traffic count along Highway 49 is 22,000 cars per day. If you have been looking for a new location for your business, give Michael Oswalt a call today.