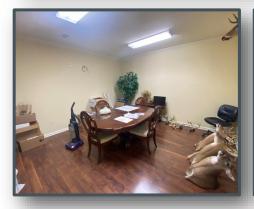

# Commercial Opportunity 5717 Medgar Evers Blvd, Jackson, MS 39213

Welcome to your new business location. This 4.18± acre parcel is triangular shaped with 571± frontage feet along the west side of Medgar Evers Boulevard (Highway 49). The zoning is C-3 General Commercial. The property is fenced with an electric gate in place and a gravel parking area is established for all your equipment and/or customer parking needs. This opportunity includes two metal buildings: Building #1 is approximately 40' x 60' which includes 1,228± square feet of built out office area (reception, office, break area, & conference room). The back portion is an insulated shop area (1,179± square feet) with a one bed/one bath apartment. This building enjoys a brick front with two entrance doors upfront and one exit & rollup door in the back of the shop area. Building #2 (built 2020) is 1,400± square feet with insulation & wiring in place, two rollup doors, and one entrance door. According to MDOT, the nearest traffic count along Highway 49 is 22,000 cars per day. If you have been looking for a new location for your business, give Michael Oswalt a call today.