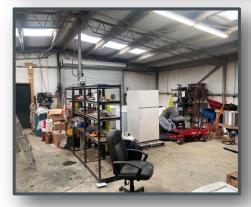

# Commercial Opportunity 5717 Medgar Evers Blvd, Jackson, MS 39213

Welcome to your new business location. This 4.18± acre parcel is triangular shaped with 571± frontage feet along the west side of Medgar Evers Boulevard (Highway 49). The zoning is C-3 General Commercial. The property is fenced with an electric gate in place and a gravel parking area is established for all your equipment and/or customer parking needs. This opportunity includes two metal buildings: Building #1 is approximately 40' x 60' which includes 1,228± square feet of built out office area (reception, office, break area, & conference room). The back portion is an insulated shop area (1,179± square feet) with a one bed/one bath apartment. This building enjoys a brick front with two entrance doors upfront and one exit & rollup door in the back of the shop area. Building #2 (built 2020) is 1,400± square feet with insulation & wiring in place, two rollup doors, and one entrance door. According to MDOT, the nearest traffic count along Highway 49 is 22,000 cars per day. If you have been looking for a new location for your business, give Michael Oswalt a call today.