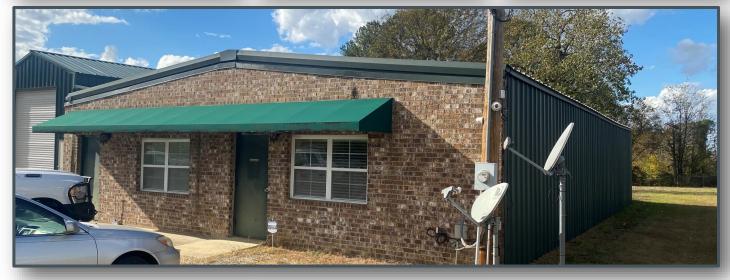

# Commercial Opportunity 5717 Medgar Evers Blvd, Jackson, MS 39213

Welcome to your new business location. This 4.18± acre parcel is triangular shaped with 571± frontage feet along the west side of Medgar Evers Boulevard (Highway 49). The zoning is C-3 General Commercial. The property is fenced with an electric gate in place and a gravel parking area is established for all your equipment and/or customer parking needs. This opportunity includes two metal buildings: Building #1 is approximately 40' x 60' which includes 1,228± square feet of built out office area (reception, office, break area, & conference room). The back portion is an insulated shop area (1,179± square feet) with a one bed/one bath apartment. This building enjoys a brick front with two entrance doors upfront and one exit & rollup door in the back of the shop area. Building #2 (built 2020) is 1,400± square feet with insulation & wiring in place, two rollup doors, and one entrance door. According to MDOT, the nearest traffic count along Highway 49 is 22,000 cars per day. If you have been looking for a new location for your business, give Michael Oswalt a call today.