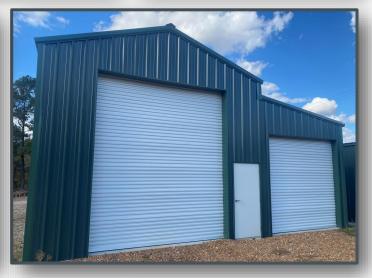

# Commercial Opportunity 5717 Medgar Evers Blvd, Jackson, MS 39213

Welcome to your new business location. This 4.18± acre parcel is triangular shaped with 571± frontage feet along the west side of Medgar Evers Boulevard (Highway 49). The zoning is C-3 General Commercial. The property is fenced with an electric gate in place and a gravel parking area is established for all your equipment and/or customer parking needs. This opportunity includes two metal buildings: Building #1 is approximately 40' x 60' which includes 1,228± square feet of built out office area (reception, office, break area, & conference room). The back portion is an insulated shop area (1,179± square feet) with a one bed/one bath apartment. This building enjoys a brick front with two entrance doors upfront and one exit & rollup door in the back of the shop area. Building #2 (built 2020) is 1,400± square feet with insulation & wiring in place, two rollup doors, and one entrance door. According to MDOT, the nearest traffic count along Highway 49 is 22,000 cars per day. If you have been looking for a new location for your business, give Michael Oswalt a call today.