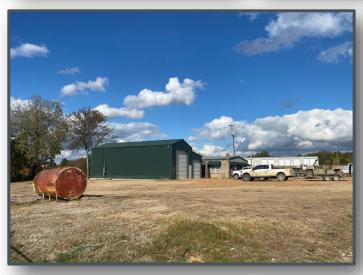

# Commercial Opportunity 5717 Medgar Evers Blvd, Jackson, MS 39213

Welcome to your new business location. This 4.18± acre parcel is triangular shaped with 571± frontage feet along the west side of Medgar Evers Boulevard (Highway 49). The zoning is C-3 General Commercial. The property is fenced with an electric gate in place and a gravel parking area is established for all your equipment and/or customer parking needs. This opportunity includes two metal buildings: Building #1 is approximately 40' x 60' which includes 1,228± square feet of built out office area (reception, office, break area, & conference room). The back portion is an insulated shop area (1,179± square feet) with a one bed/one bath apartment. This building enjoys a brick front with two entrance doors upfront and one exit & rollup door in the back of the shop area. Building #2 (built 2020) is 1,400± square feet with insulation & wiring in place, two rollup doors, and one entrance door. According to MDOT, the nearest traffic count along Highway 49 is 22,000 cars per day. If you have been looking for a new location for your business, give Michael Oswalt a call today.