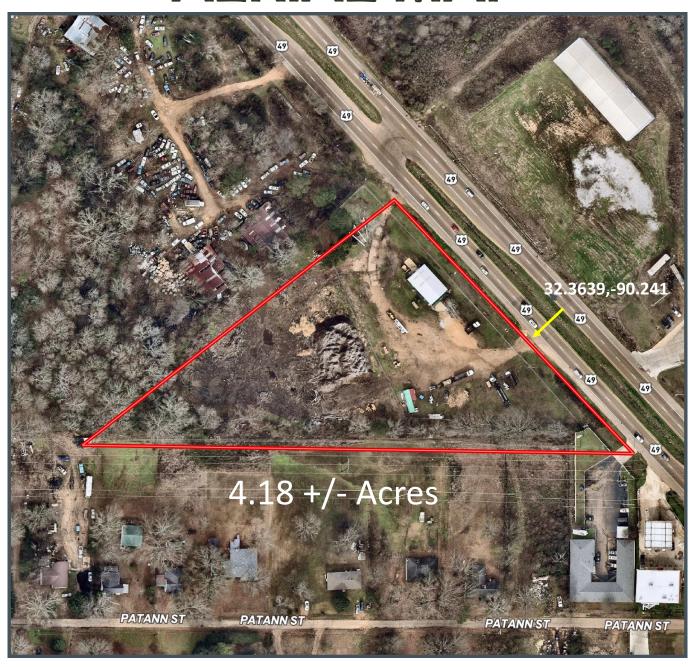

# Commercial Opportunity 5717 Medgar Evers Blvd, Jackson, MS 39213

Welcome to your new business location. This 4.18± acre parcel is triangular shaped with 571± frontage feet along the west side of Medgar Evers Boulevard (Highway 49). The zoning is C-3 General Commercial. The property is fenced with an electric gate in place and a gravel parking area is established for all your equipment and/or customer parking needs. This opportunity includes two metal buildings: Building #1 is approximately 40' x 60' which includes 1,228± square feet of built out office area (reception, office, break area, & conference room). The back portion is an insulated shop area (1,179± square feet) with a one bed/one bath apartment. This building enjoys a brick front with two entrance doors upfront and one exit & rollup door in the back of the shop area. Building #2 (built 2020) is 1,400± square feet with insulation & wiring in place, two rollup doors, and one entrance door. According to MDOT, the nearest traffic count along Highway 49 is 22,000 cars per day. If you have been looking for a new location for your business, give Michael Oswalt a call today.

### AERIAL MAP

Click HERE for an Interactive Map

MICHAEL OSWALT, ASSOCIATE BROKER ® Michael@TomSmithLand.com 601.898.2772 office | 662.719.3967 cell

Licensed in MS, AR & MO