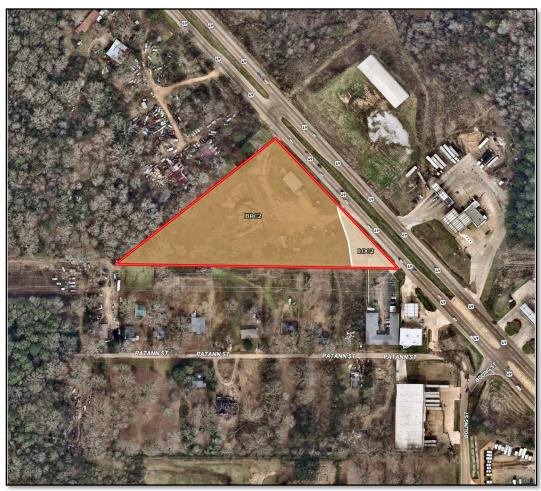

# SOIL MAP

| SOIL CODE | SOIL DESCRIPTION                                                    | ACRES  | %     | СРІ | NCCPI | CAP  |
|-----------|---------------------------------------------------------------------|--------|-------|-----|-------|------|
| BrC2      | Byram silt loam, 5 to 8 percent slopes, eroded                      | 4.4    | 92.24 | 0   | 47    | 3e   |
| LoC2      | Loring silt loam, 5 to 8 percent slopes, moderately eroded, central | 0.37   | 7.76  | 0   | 47    | 4e   |
| TOTALS    |                                                                     | 4.77(* | 100%  | -   | 47.0  | 3.08 |
|           |                                                                     | )      |       |     |       |      |

<sup>(\*)</sup> Total acres may differ in the second decimal compared to the sum of each acreage soil. This is due to a round error because we only show the acres of each soil with two decimal.

MICHAEL OSWALT, ASSOCIATE BROKER®
Michael@TomSmithLand.com
601.898.2772 office | 662.719.3967 cell