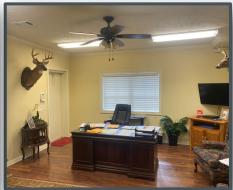

# Commercial Opportunity 5717 Medgar Evers Blvd, Jackson, MS 39213

Welcome to your new business location. This 4.18± acre parcel is triangular shaped with 571± frontage feet along the west side of Medgar Evers Boulevard (Highway 49). The zoning is C-3 General Commercial. The property is fenced with an electric gate in place and a gravel parking area is established for all your equipment and/or customer parking needs. This opportunity includes two metal buildings: Building #1 is approximately 40' x 60' which includes 1,228± square feet of built out office area (reception, office, break area, & conference room). The back portion is an insulated shop area (1,179± square feet) with a one bed/one bath apartment. This building enjoys a brick front with two entrance doors upfront and one exit & rollup door in the back of the shop area. Building #2 (built 2020) is 1,400± square feet with insulation & wiring in place, two rollup doors, and one entrance door. According to MDOT, the nearest traffic count along Highway 49 is 22,000 cars per day. If you have been looking for a new location for your business, give Michael Oswalt a call today.