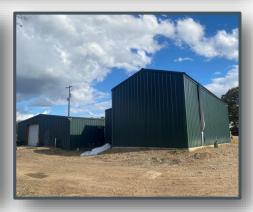

# Commercial Opportunity 5717 Medgar Evers Blvd, Jackson, MS 39213

Welcome to your new business location. This 4.18± acre parcel is triangular shaped with 571± frontage feet along the west side of Medgar Evers Boulevard (Highway 49). The zoning is C-3 General Commercial. The property is fenced with an electric gate in place and a gravel parking area is established for all your equipment and/or customer parking needs. This opportunity includes two metal buildings: Building #1 is approximately 40' x 60' which includes 1,228± square feet of built out office area (reception, office, break area, & conference room). The back portion is an insulated shop area (1,179± square feet) with a one bed/one bath apartment. This building enjoys a brick front with two entrance doors upfront and one exit & rollup door in the back of the shop area. Building #2 (built 2020) is 1,400± square feet with insulation & wiring in place, two rollup doors, and one entrance door. According to MDOT, the nearest traffic count along Highway 49 is 22,000 cars per day. If you have been looking for a new location for your business, give Michael Oswalt a call today.