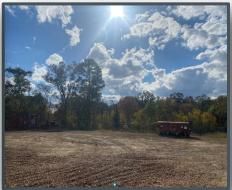

# Commercial Opportunity 5717 Medgar Evers Blvd, Jackson, MS 39213

Welcome to your new business location. This 4.18± acre parcel is triangular shaped with 571± frontage feet along the west side of Medgar Evers Boulevard (Highway 49). The zoning is C-3 General Commercial. The property is fenced with an electric gate in place and a gravel parking area is established for all your equipment and/or customer parking needs. This opportunity includes two metal buildings: Building #1 is approximately 40' x 60' which includes 1,228± square feet of built out office area (reception, office, break area, & conference room). The back portion is an insulated shop area (1,179± square feet) with a one bed/one bath apartment. This building enjoys a brick front with two entrance doors upfront and one exit & rollup door in the back of the shop area. Building #2 (built 2020) is 1,400± square feet with insulation & wiring in place, two rollup doors, and one entrance door. According to MDOT, the nearest traffic count along Highway 49 is 22,000 cars per day. If you have been looking for a new location for your business, give Michael Oswalt a call today.