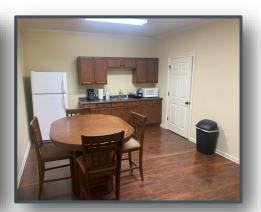

# Commercial Opportunity 5717 Medgar Evers Blvd, Jackson, MS 39213

Welcome to your new business location. This 4.18± acre parcel is triangular shaped with 571± frontage feet along the west side of Medgar Evers Boulevard (Highway 49). The zoning is C-3 General Commercial. The property is fenced with an electric gate in place and a gravel parking area is established for all your equipment and/or customer parking needs. This opportunity includes two metal buildings: Building #1 is approximately 40' x 60' which includes 1,228± square feet of built out office area (reception, office, break area, & conference room). The back portion is an insulated shop area (1,179± square feet) with a one bed/one bath apartment. This building enjoys a brick front with two entrance doors upfront and one exit & rollup door in the back of the shop area. Building #2 (built 2020) is 1,400± square feet with insulation & wiring in place, two rollup doors, and one entrance door. According to MDOT, the nearest traffic count along Highway 49 is 22,000 cars per day. If you have been looking for a new location for your business, give Michael Oswalt a call today.