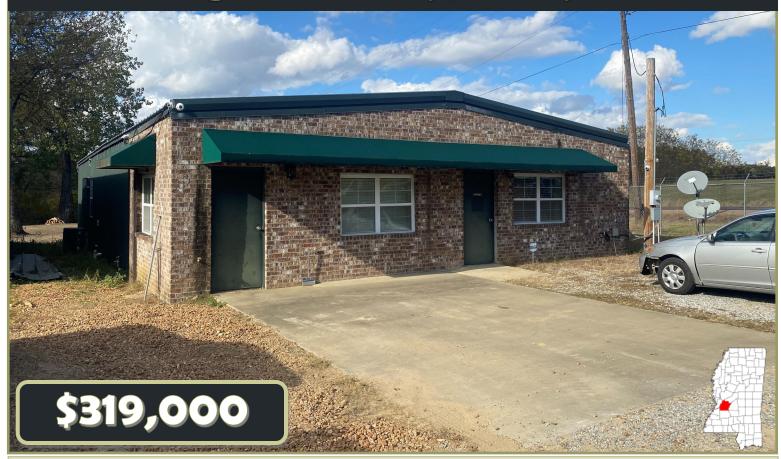

# Commercial Opportunity 5717 Medgar Evers Blvd, Jackson, MS 39213

Welcome to your new business location. This 4.18± acre parcel is triangular shaped with 571± frontage feet along the west side of Medgar Evers Boulevard (Highway 49). The zoning is C-3 General Commercial. The property is fenced with an electric gate in place and a gravel parking area is established for all your equipment and/or customer parking needs. This opportunity includes two metal buildings: Building #1 is approximately 40' x 60' which includes 1,228± square feet of built out office area (reception, office, break area, & conference room). The back portion is an insulated shop area (1,179± square feet) with a one bed/one bath apartment. This building enjoys a brick front with two entrance doors upfront and one exit & rollup door in the back of the shop area. Building #2 (built 2020) is 1,400± square feet with insulation & wiring in place, two rollup doors, and one entrance door. According to MDOT, the nearest traffic count along Highway 49 is 22,000 cars per day. If you have been looking for a new location for your business, give Michael Oswalt a call today.