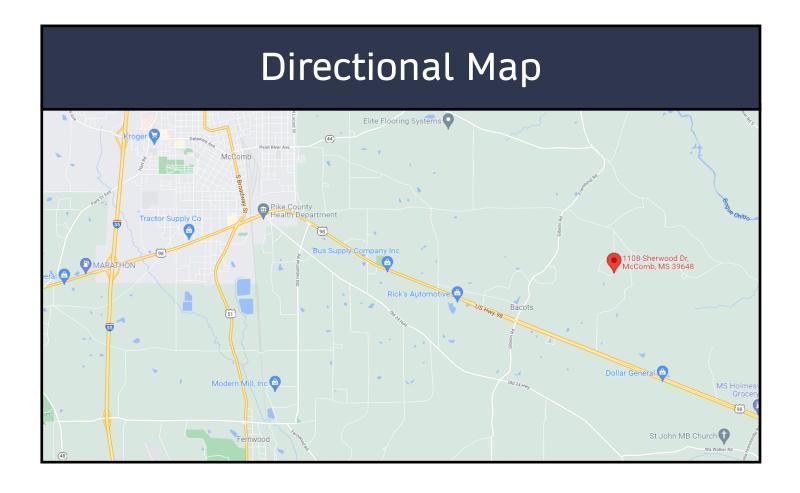

<u>Directions from I-55 S in McComb, MS</u>: Take exit 15B for MS-24 W toward Liberty. Travel 0.3 miles and keep left at the fork and turn left onto MS-24 E. Continue on MS-24 E for 6.3 miles. Turn left onto Gibson Road. Travel 1.9 miles and take a slight right onto Holmesville Road. Travel 0.8 miles and turn right onto Sherwood Drive. The home will be on the right in 0.6 miles. Address: 1108 Sherwood Drive, McComb, MS 39648

Directions from I-55 S in McComb, MS: Take exit 15B for MS-24 W toward Liberty. Travel 0.3 miles and keep left at the fork and turn left onto MS-24 E. Continue on MS-24 E for 6.3 miles. Turn left onto Gibson Road. Travel 1.9 miles and take a slight right onto Holmesville Road. Travel 0.8 miles and turn right onto Sherwood Drive. The home will be on the right in 0.6 miles. Address: 1108 Sherwood Drive, McComb, MS 39648