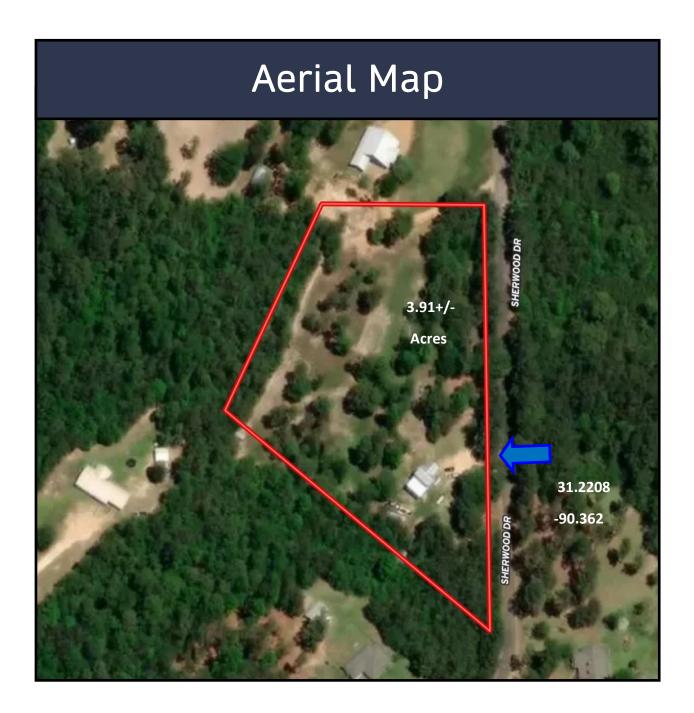

# Home Located on 3.91+/- Acres Pike County, MS

- 3.91+/- Acres 2BR, 2BA Home
- North Pike School District
- Country Living
- Two Car Carport
  - Storage Shed and Workshop

\$87,500

Check out this new listing in North Pike School District! This two bedroom, two bath home sits on 3.91+/- acres in Pike County, MS, and is ready for a new owner. The home was built in 2011 and features a two car carport, storage shed, and workshop. The rolling hills and mature hardwoods offer the perfect backdrop for country living. You will find road frontage on Sherwood Drive, convenient to US-98, I-55 and all the amenities McComb offers. Call Tara today to schedule a viewing.