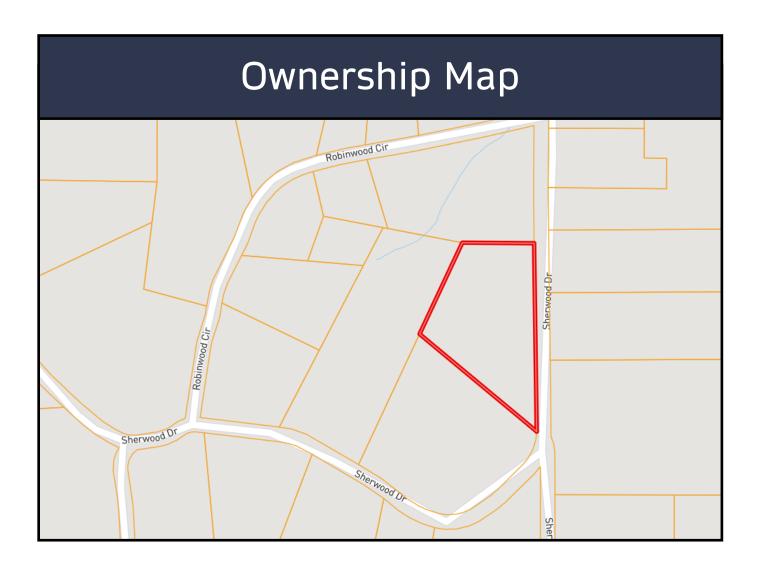

# Home Located on 3.91+/- Acres Pike County, MS

- 3.91+/- Acres 2BR, 2BA Home
- North Pike School District
- Country Living
- Two Car Carport
  - Storage Shed and Workshop

\$87,500

Check out this new listing in North Pike School District! This two bedroom, two bath home sits on 3.91+/- acres in Pike County, MS, and is ready for a new owner. The home was built in 2011 and features a two car carport, storage shed, and workshop. The rolling hills and mature hardwoods offer the perfect backdrop for country living. You will find road frontage on Sherwood Drive, convenient to US-98, I-55 and all the amenities McComb offers. Call Tara today to schedule a viewing.