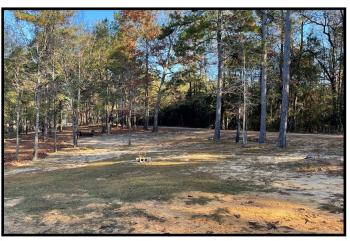

# Home Located on 3.91+/- Acres Pike County, MS

- 3.91+/- Acres 2BR, 2BA Home
- North Pike School District
- Country Living
- Two Car Carport
  - Storage Shed and Workshop

\$87,500

Check out this new listing in North Pike School District! This two bedroom, two bath home sits on 3.91+/- acres in Pike County, MS, and is ready for a new owner. The home was built in 2011 and features a two car carport, storage shed, and workshop. The rolling hills and mature hardwoods offer the perfect backdrop for country living. You will find road frontage on Sherwood Drive, convenient to US-98, I-55 and all the amenities McComb offers. Call Tara today to schedule a viewing.