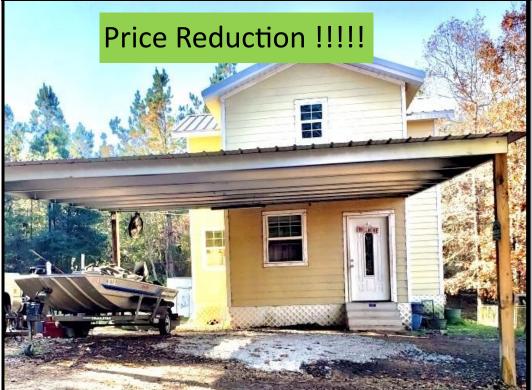

# Home Located on 3.91+/- Acres Pike County, MS

- 3.91+/- Acres 2BR, 2BA Home
- North Pike School District
- Country Living
- Two Car Carport
  - Storage Shed and Workshop

\$87,500

Check out this new listing in North Pike School District! This two bedroom, two bath home sits on 3.91+/- acres in Pike County, MS, and is ready for a new owner. The home was built in 2011 and features a two car carport, storage shed, and workshop. The rolling hills and mature hardwoods offer the perfect backdrop for country living. You will find road frontage on Sherwood Drive, convenient to US-98, I-55 and all the amenities McComb offers. Call Tara today to schedule a viewing.