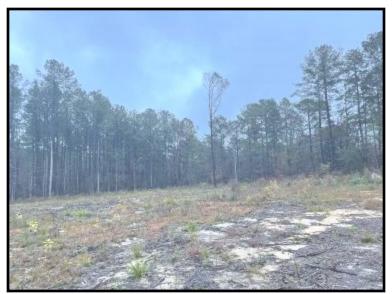

### Beautiful 4.18± Acre Homesite in Lamar County, MS

SPECTACULAR RESIDENTIAL ACREAGE! This 4.18± acres is conveniently located near Highway 98 and all the amenities of Hattiesburg, MS! Plenty of cleared homesites to build your dream home. The property has plenty of hardwoods and pines around the property to add an extra layer of privacy. Located in the Sumrall School District, this property benefits from "country living" while maintaining a convenient distance from plenty of city amenities. Additionally this property hosts a small pond! Check out this fantastic homesite today!