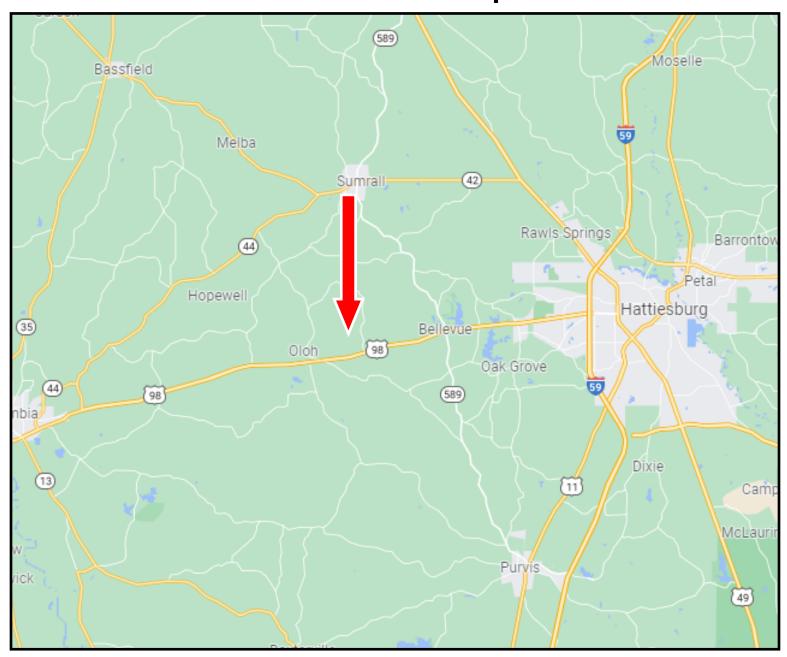

### **Directional Map**

<u>Directions from Hattiesburg, MS:</u> Starting at the intersection of I-59 and US-98, travel west on US-98W, travel 12.3 miles turn left onto Warren Lott Rd., travel .4 miles the property will be on the left.