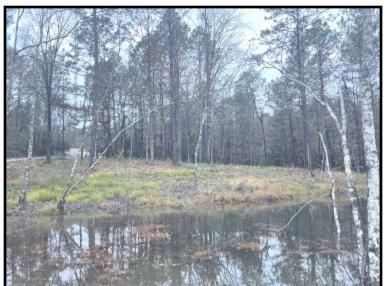

### Beautiful 4.18± Acre Homesite in Lamar County, MS

SPECTACULAR RESIDENTIAL ACREAGE! This 4.18± acres is conveniently located near Highway 98 and all the amenities of Hattiesburg, MS! Plenty of cleared homesites to build your dream home. The property has plenty of hardwoods and pines around the property to add an extra layer of privacy. Located in the Sumrall School District, this property benefits from "country living" while maintaining a convenient distance from plenty of city amenities. Additionally this property hosts a small pond! Check out this fantastic homesite today!