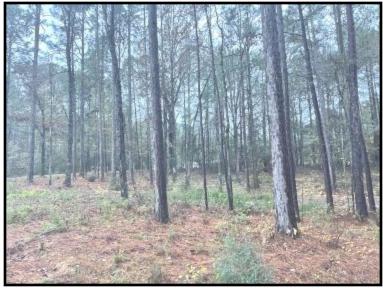

### Beautiful 4.18± Acre Homesite in Lamar County, MS

SPECTACULAR RESIDENTIAL ACREAGE! This 4.18± acres is conveniently located near Highway 98 and all the amenities of Hattiesburg, MS! Plenty of cleared homesites to build your dream home. The property has plenty of hardwoods and pines around the property to add an extra layer of privacy. Located in the Sumrall School District, this property benefits from "country living" while maintaining a convenient distance from plenty of city amenities. Additionally this property hosts a small pond! Check out this fantastic homesite today!