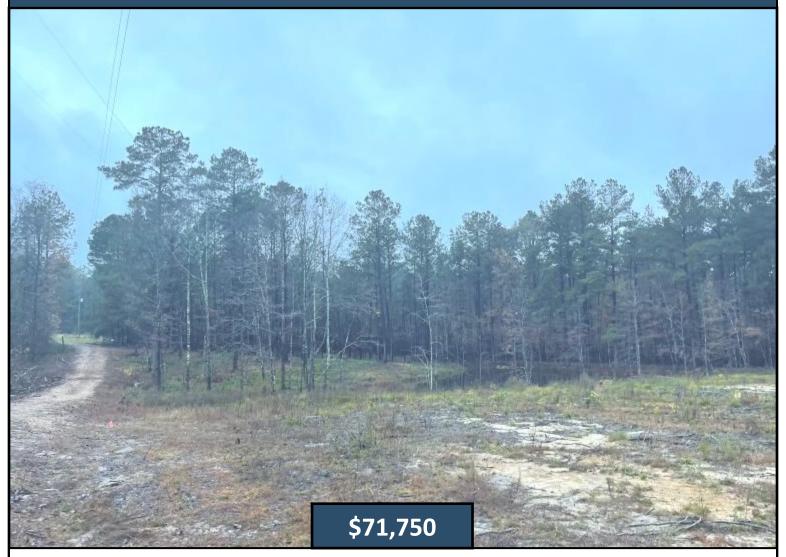

### Beautiful 4.18± Acre Homesite in Lamar County, MS

SPECTACULAR RESIDENTIAL ACREAGE! This 4.18± acres is conveniently located near Highway 98 and all the amenities of Hattiesburg, MS! Plenty of cleared homesites to build your dream home. The property has plenty of hardwoods and pines around the property to add an extra layer of privacy. Located in the Sumrall School District, this property benefits from "country living" while maintaining a convenient distance from plenty of city amenities. Additionally this property hosts a small pond! Check out this fantastic homesite today!