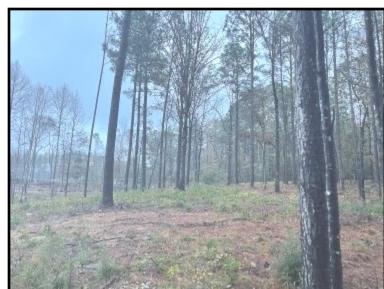

### Beautiful 4.18± Acre Homesite in Lamar County, MS

SPECTACULAR RESIDENTIAL ACREAGE! This 4.18± acres is conveniently located near Highway 98 and all the amenities of Hattiesburg, MS! Plenty of cleared homesites to build your dream home. The property has plenty of hardwoods and pines around the property to add an extra layer of privacy. Located in the Sumrall School District, this property benefits from "country living" while maintaining a convenient distance from plenty of city amenities. Additionally this property hosts a small pond! Check out this fantastic homesite today!