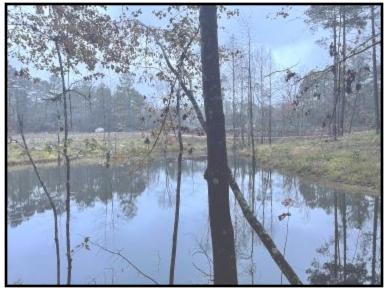

### Beautiful 4.18± Acre Homesite in Lamar County, MS

SPECTACULAR RESIDENTIAL ACREAGE! This 4.18± acres is conveniently located near Highway 98 and all the amenities of Hattiesburg, MS! Plenty of cleared homesites to build your dream home. The property has plenty of hardwoods and pines around the property to add an extra layer of privacy. Located in the Sumrall School District, this property benefits from "country living" while maintaining a convenient distance from plenty of city amenities. Additionally this property hosts a small pond! Check out this fantastic homesite today!