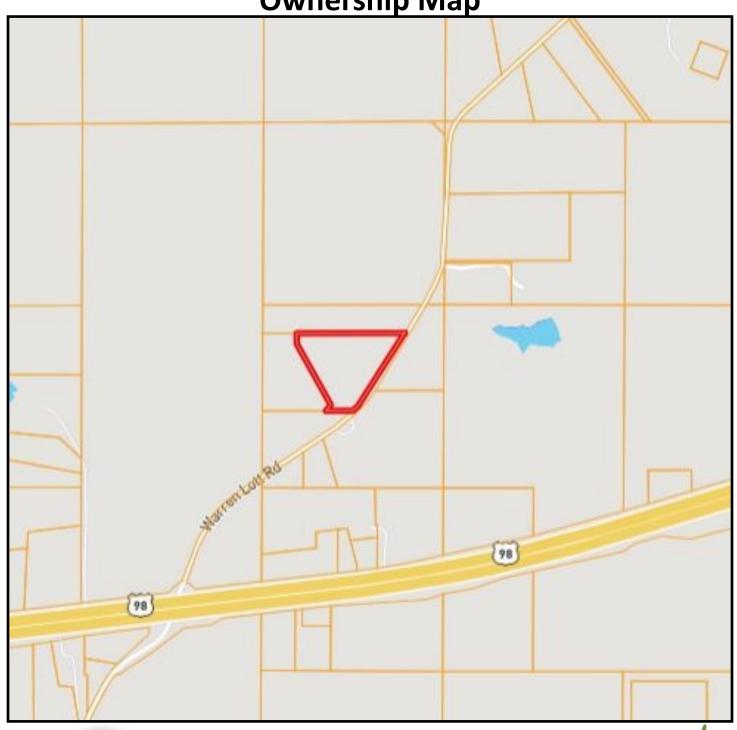

#### **Aerial Map**

Ownership Map

2011-2020

LAND

PRESTON SMITH, MANAGING BROKER Preston@TomSmithLand.com 601.990.5070 office | 601.209.7150 cell

### **Directional Map**

<u>Directions from Hattiesburg, MS:</u> Starting at the intersection of I-59 and US-98, travel west on US-98W, travel 12.3 miles turn left onto Warren Lott Rd., travel .4 miles the property will be on the left.