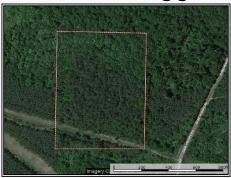

## SOUTHERN STATES REALTY

Searching for an affordable hunting tract that you can enjoy year-round? Look no further. This 13 acres tract is located just off of Babe Hoggro Road in Chatham, LA which is about 30 miles southeast of Ruston, LA and 40 minutes southwest of Monroe, LA. With its convenient location, you can be in the stand in no time. In addition to deer, this tract offers turkey and small game hunting opportunities. Call Realtree Land Pro, Chanel Carter at 318.805.6799 or email at carterhousellc@gmail.com for your private showing.

## Babe Hoggro Road, Chatham, LA

\$32,500

13 Acres MLS #199390 UC #23042-99390