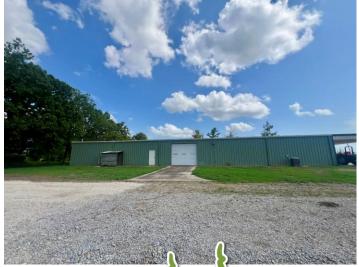

#### **Property Features:**

- 6,000± SF Metal Building on 1.8± Acres
- 4,320± SF Heated Shop Area with 3 Overhead Electric Doors
- 1,680± SF Showroom and Office Space
- Kitchenette and 2 Restrooms
- Equipped with Alarm System and Surveillance Cameras
- 1st Year of a 3-Year Lease in Place
- 2 and 5-Year Lease Renewal Options

#### 3612 HWY 61 N., Cleveland, MS **38732**

**Directions from Clarksdale, MS:** Travel west on Hwy 61 for approximately 33 miles. The property will be on the left.

**Directions from Greenville, MS:** Travel east on US 82 for approximately 9.5 miles to Leland, MS. Merge onto Hwy 61 North, and travel approximately 28 miles. The property will be on the right. Google Maps Link