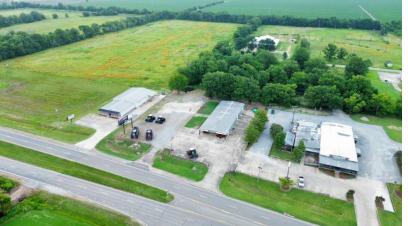

#### **Investment Property For Sale**

Commercial Building & Acreage | 3612 HWY 61 N., Cleveland, Bolivar County, MS

Offered at \$575,000

### Aerial Map | Land ID Link