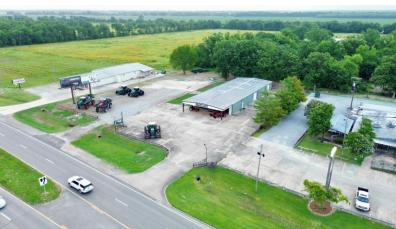

#### **Investment Property For Sale**

Commercial Building & Acreage | 3612 HWY 61 N., Cleveland, Bolivar County, MS

Offered at \$575,000

#### **Property Features:**

- 6,000± SF Metal Building on 1.8± Acres
- 4,320± SF Heated Shop Area with 3 Overhead Electric Doors
- 1,680± SF Showroom and Office Space
- Kitchenette and 2 Restrooms
- Equipped with Alarm System and Surveillance Cameras
- 1st Year of a 3-Year Lease in Place
- 2 and 5-Year Lease Renewal Options

#### 3612 HWY 61 N., Cleveland, MS **38732**

**Directions from Clarksdale, MS:** Travel west on Hwy 61 for approximately 33 miles. The property will be on the left.

**Directions from Greenville, MS:** Travel east on US 82 for approximately 9.5 miles to Leland, MS. Merge onto Hwy 61 North, and travel approximately 28 miles. The property will be on the right. Google Maps Link