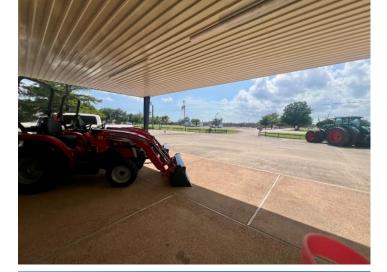

#### **Property Features:**

- 6,000± SF Metal Building on 1.8± Acres
- 4,320± SF Heated Shop Area with 3 Overhead Electric Doors
- 1,680± SF Showroom and Office Space
- Kitchenette and 2 Restrooms
- Equipped with Alarm System and Surveillance Cameras
- 1st Year of a 3-Year Lease in Place
- 2 and 5-Year Lease Renewal Options