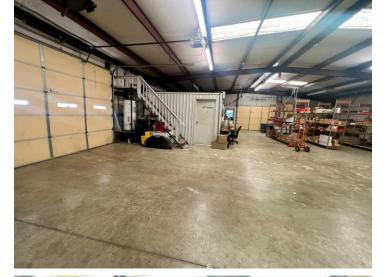

#### **Property Features:**

- 6,000± SF Metal Building on 1.8± Acres
- 4,320± SF Heated Shop Area with 3 Overhead Electric Doors
- 1,680± SF Showroom and Office Space
- Kitchenette and 2 Restrooms
- Equipped with Alarm System and Surveillance Cameras
- 1st Year of a 3-Year Lease in Place
- 2 and 5-Year Lease Renewal Options