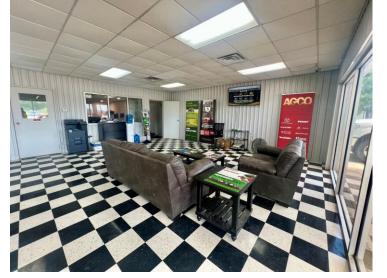

#### **Property Features:**

- 6,000± SF Metal Building on 1.8± Acres
- 4,320± SF Heated Shop Area with 3 Overhead Electric Doors
- 1,680± SF Showroom and Office Space
- Kitchenette and 2 Restrooms
- Equipped with Alarm System and Surveillance Cameras
- 1st Year of a 3-Year Lease in Place
- 2 and 5-Year Lease Renewal Options