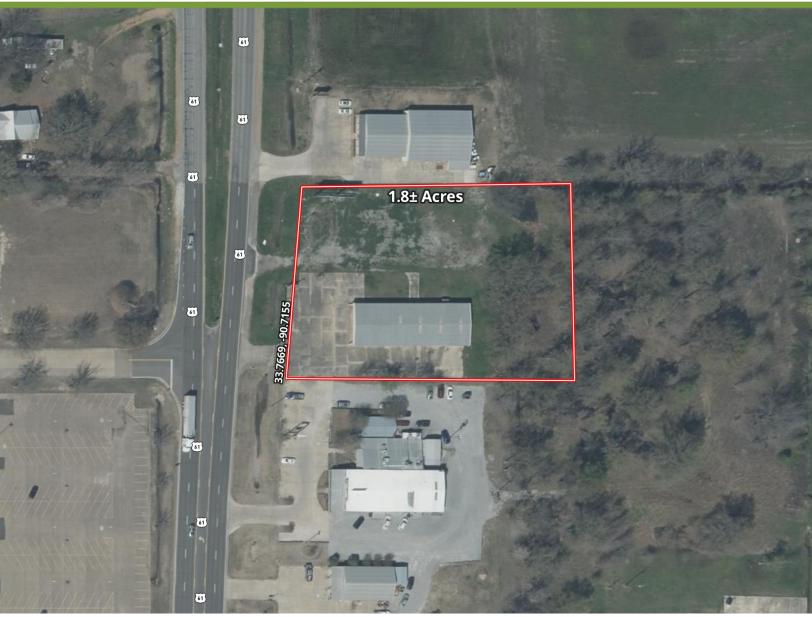

#### **Property Features:**

- 6,000± SF Metal Building on 1.8± Acres
- 4,320± SF Heated Shop Area with 3 Overhead Electric Doors
- 1,680± SF Showroom and Office Space
- Kitchenette and 2 Restrooms
- Equipped with Alarm System and Surveillance Cameras
- 1st Year of a 3-Year Lease in Place
- 2 and 5-Year Lease Renewal Options

### Aerial Map | Land ID Link