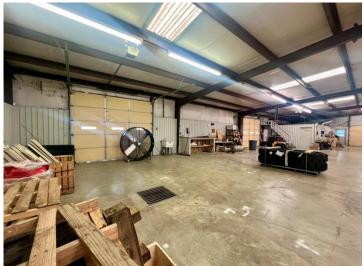

#### **Property Features:**

- 6,000± SF Metal Building on 1.8± Acres
- 4,320± SF Heated Shop Area with 3 Overhead Electric Doors
- 1,680± SF Showroom and Office Space
- Kitchenette and 2 Restrooms
- Equipped with Alarm System and Surveillance Cameras
- 1st Year of a 3-Year Lease in Place
- 2 and 5-Year Lease Renewal Options