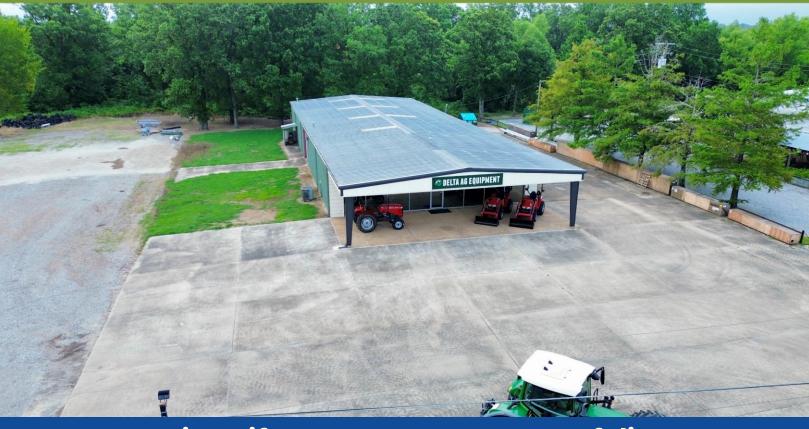

#### **Investment Property For Sale**

Commercial Building & Acreage | 3612 HWY 61 N., Cleveland, Bolivar County, MS

Offered at \$575,000

#### **Property Features:**

- 6,000± SF Metal Building on 1.8± Acres
- 4,320± SF Heated Shop Area with 3 Overhead Electric Doors
- 1,680± SF Showroom and Office Space
- Kitchenette and 2 Restrooms
- Equipped with Alarm System and Surveillance Cameras
- 1st Year of a 3-Year Lease in Place
- 2 and 5-Year Lease Renewal Options