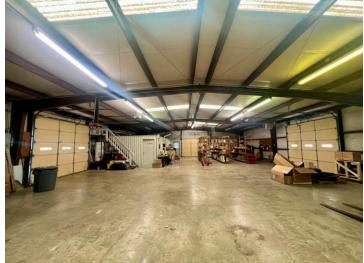

#### **Property Features:**

- 6,000± SF Metal Building on 1.8± Acres
- 4,320± SF Heated Shop Area with 3 Overhead Electric Doors
- 1,680± SF Showroom and Office Space
- Kitchenette and 2 Restrooms
- Equipped with Alarm System and Surveillance Cameras
- 1st Year of a 3-Year Lease in Place
- 2 and 5-Year Lease Renewal Options