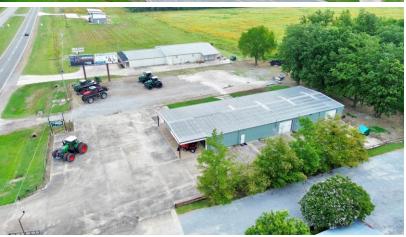

#### **Investment Property For Sale**

Commercial Building & Acreage | 3612 HWY 61 N., Cleveland, Bolivar County, MS

Offered at \$575,000

#### **Property Features:**

- 6,000± SF Metal Building on 1.8± Acres
- 4,320± SF Heated Shop Area with 3 Overhead Electric Doors
- 1,680± SF Showroom and Office Space
- Kitchenette and 2 Restrooms
- Equipped with Alarm System and Surveillance Cameras
- 1st Year of a 3-Year Lease in Place
- 2 and 5-Year Lease Renewal Options