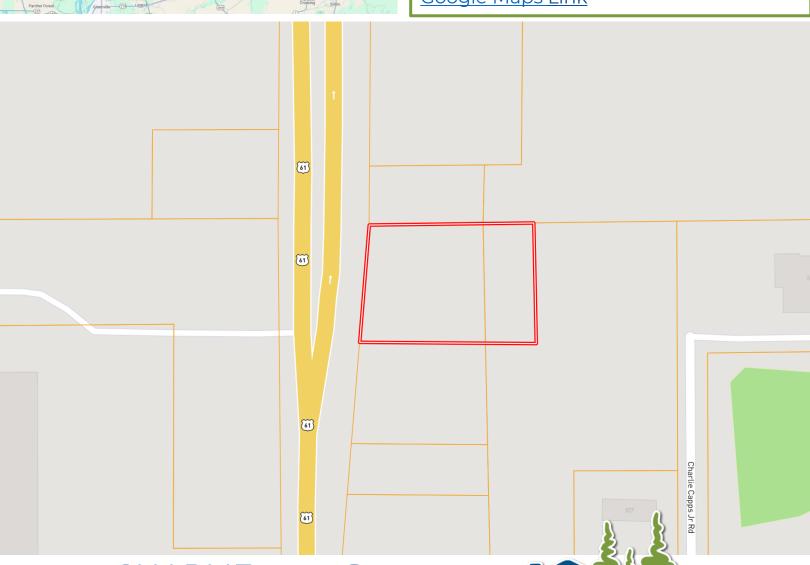

#### 3612 HWY 61 N., Cleveland, MS **38732**

**Directions from Clarksdale, MS:** Travel west on Hwy 61 for approximately 33 miles. The property will be on the left.

**Directions from Greenville, MS:** Travel east on US 82 for approximately 9.5 miles to Leland, MS. Merge onto Hwy 61 North, and travel approximately 28 miles. The property will be on the right. Google Maps Link

### Aerial Map | Land ID Link