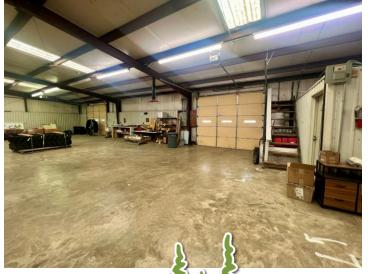

#### **Property Features:**

- 6,000± SF Metal Building on 1.8± Acres
- 4,320± SF Heated Shop Area with 3 Overhead Electric Doors
- 1,680± SF Showroom and Office Space
- Kitchenette and 2 Restrooms
- Equipped with Alarm System and Surveillance Cameras
- 1st Year of a 3-Year Lease in Place
- 2 and 5-Year Lease Renewal Options