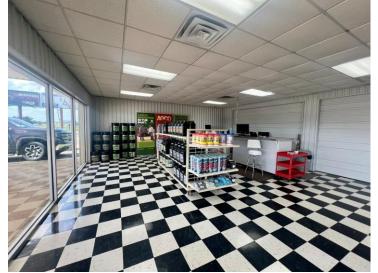

#### **Property Features:**

- 6,000± SF Metal Building on 1.8± Acres
- 4,320± SF Heated Shop Area with 3 Overhead Electric Doors
- 1,680± SF Showroom and Office Space
- Kitchenette and 2 Restrooms
- Equipped with Alarm System and Surveillance Cameras
- 1st Year of a 3-Year Lease in Place
- 2 and 5-Year Lease Renewal Options