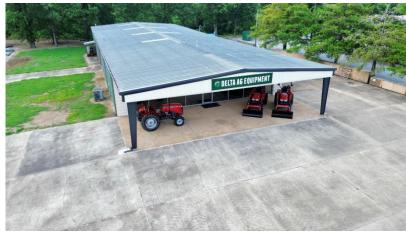

#### **Investment Property For Sale**

Commercial Building & Acreage | 3612 HWY 61 N., Cleveland, Bolivar County, MS

Offered at \$575,000

#### **Property Features:**

- 6,000± SF Metal Building on 1.8± Acres
- 4,320± SF Heated Shop Area with 3 Overhead Electric Doors
- 1,680± SF Showroom and Office Space
- Kitchenette and 2 Restrooms
- Equipped with Alarm System and Surveillance Cameras
- 1st Year of a 3-Year Lease in Place
- 2 and 5-Year Lease Renewal Options