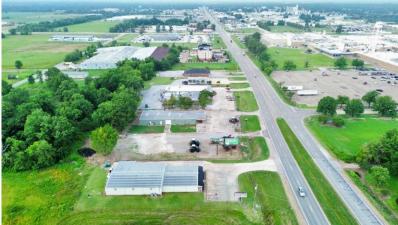

#### **Investment Property For Sale**

Commercial Building & Acreage | 3612 HWY 61 N., Cleveland, Bolivar County, MS

Offered at \$575,000

#### **Property Features:**

- 6,000± SF Metal Building on 1.8± Acres
- 4,320± SF Heated Shop Area with 3 Overhead Electric Doors
- 1,680± SF Showroom and Office Space
- Kitchenette and 2 Restrooms
- Equipped with Alarm System and Surveillance Cameras
- 1st Year of a 3-Year Lease in Place
- 2 and 5-Year Lease Renewal Options

#### 3612 HWY 61 N., Cleveland, MS **38732**

**Directions from Clarksdale, MS:** Travel west on Hwy 61 for approximately 33 miles. The property will be on the left.

**Directions from Greenville, MS:** Travel east on US 82 for approximately 9.5 miles to Leland, MS. Merge onto Hwy 61 North, and travel approximately 28 miles. The property will be on the right. Google Maps Link