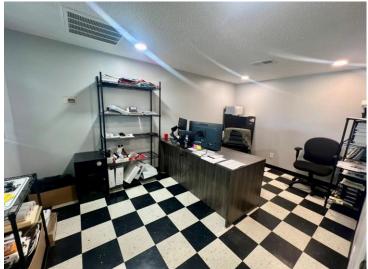

#### **Property Features:**

- 6,000± SF Metal Building on 1.8± Acres
- 4,320± SF Heated Shop Area with 3 Overhead Electric Doors
- 1,680± SF Showroom and Office Space
- Kitchenette and 2 Restrooms
- Equipped with Alarm System and Surveillance Cameras
- 1st Year of a 3-Year Lease in Place
- 2 and 5-Year Lease Renewal Options