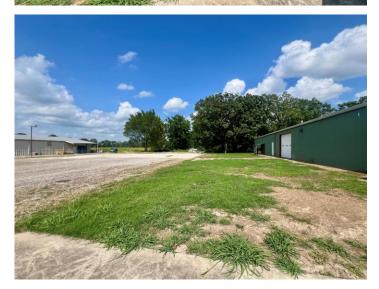

#### **Property Features:**

- 6,000± SF Metal Building on 1.8± Acres
- 4,320± SF Heated Shop Area with 3 Overhead Electric Doors
- 1,680± SF Showroom and Office Space
- Kitchenette and 2 Restrooms
- Equipped with Alarm System and Surveillance Cameras
- 1st Year of a 3-Year Lease in Place
- 2 and 5-Year Lease Renewal Options