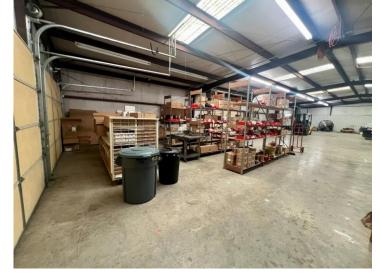

#### **Property Features:**

- 6,000± SF Metal Building on 1.8± Acres
- 4,320± SF Heated Shop Area with 3 Overhead Electric Doors
- 1,680± SF Showroom and Office Space
- Kitchenette and 2 Restrooms
- Equipped with Alarm System and Surveillance Cameras
- 1st Year of a 3-Year Lease in Place
- 2 and 5-Year Lease Renewal Options