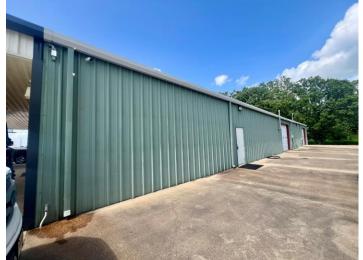

#### **Property Features:**

- 6,000± SF Metal Building on 1.8± Acres
- 4,320± SF Heated Shop Area with 3 Overhead Electric Doors
- 1,680± SF Showroom and Office Space
- Kitchenette and 2 Restrooms
- Equipped with Alarm System and Surveillance Cameras
- 1st Year of a 3-Year Lease in Place
- 2 and 5-Year Lease Renewal Options