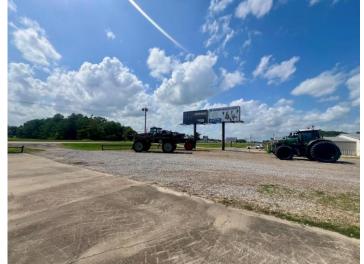

#### **Investment Property For Sale**

Commercial Building & Acreage | 3612 HWY 61 N., Cleveland, Bolivar County, MS

Offered at \$575,000

#### 3612 HWY 61 N., Cleveland, MS **38732**

**Directions from Clarksdale, MS:** Travel west on Hwy 61 for approximately 33 miles. The property will be on the left.

**Directions from Greenville, MS:** Travel east on US 82 for approximately 9.5 miles to Leland, MS. Merge onto Hwy 61 North, and travel approximately 28 miles. The property will be on the right. Google Maps Link