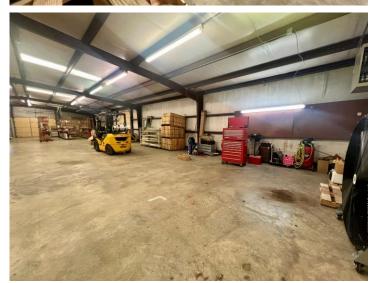

#### **Property Features:**

- 6,000± SF Metal Building on 1.8± Acres
- 4,320± SF Heated Shop Area with 3 Overhead Electric Doors
- 1,680± SF Showroom and Office Space
- Kitchenette and 2 Restrooms
- Equipped with Alarm System and Surveillance Cameras
- 1st Year of a 3-Year Lease in Place
- 2 and 5-Year Lease Renewal Options