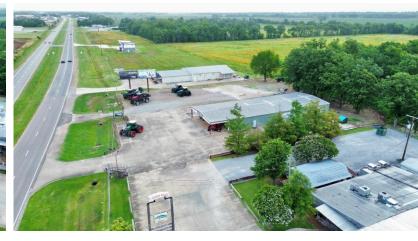

#### **Investment Property For Sale**

Commercial Building & Acreage | 3612 HWY 61 N., Cleveland, Bolivar County, MS

Offered at \$575,000

#### **Property Features:**

- 6,000± SF Metal Building on 1.8± Acres
- 4,320± SF Heated Shop Area with 3 Overhead Electric Doors
- 1,680± SF Showroom and Office Space
- Kitchenette and 2 Restrooms
- Equipped with Alarm System and Surveillance Cameras
- 1st Year of a 3-Year Lease in Place
- 2 and 5-Year Lease Renewal Options