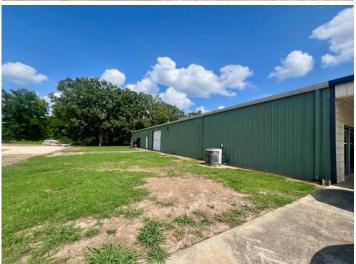

#### **Property Features:**

- 6,000± SF Metal Building on 1.8± Acres
- 4,320± SF Heated Shop Area with 3 Overhead Electric Doors
- 1,680± SF Showroom and Office Space
- Kitchenette and 2 Restrooms
- Equipped with Alarm System and Surveillance Cameras
- 1st Year of a 3-Year Lease in Place
- 2 and 5-Year Lease Renewal Options