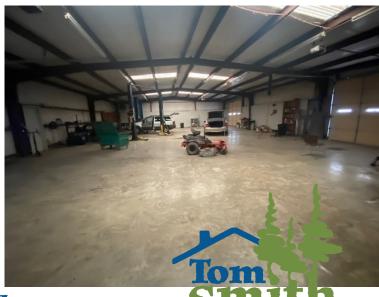

### 3612 Highway 61 N. Cleveland, MS 38732

Looking for a place for your new business? Take a look at this 6000+/- square foot commercial building on Hwy 61 in Cleveland, MS. This building is a blank canvas just waiting on you to create your new masterpiece. The move-in ready, Bolivar County property offers plenty of space inside and tons of concrete parking outside. The all metal building offers central heat and air and is currently setup with 1,680 square feet of showroom and office space with a kitchenette and 2 restrooms. The showroom has 2 overhead doors entering the 4,320 square foot shop area that provides a huge space to utilize as you please. It offers 3 overhead doors, 2 car lifts and a small amount of miscellaneous shop equipment. The entire building is equipped with an alarm and video surveillance system. Call Charlie today for your private showing.