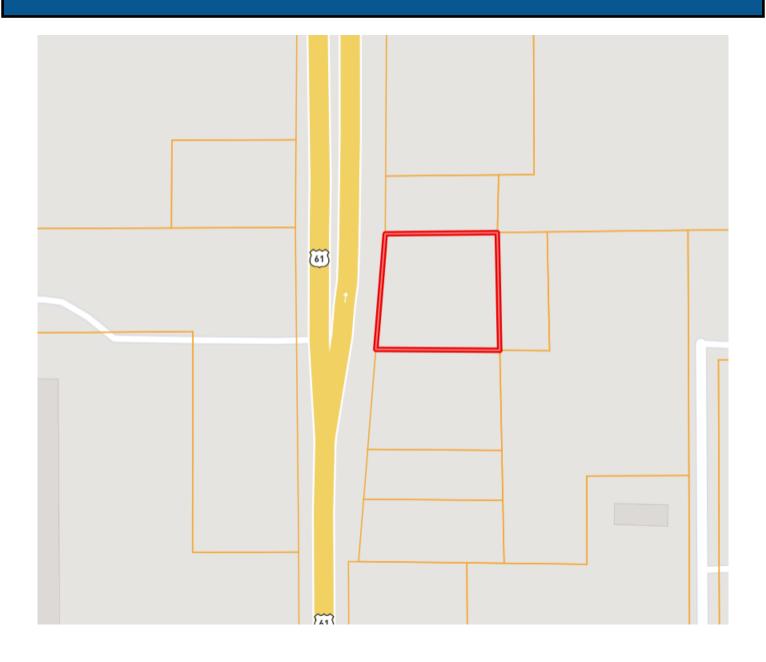

e showing.

<u>Directions from Clarksdale, MS:</u> Travel west on Hwy 61 for approximately 33 miles and the destination will be on the left.

<u>Directions from Greenville, MS:</u> Travel east on US 82 for approximately 9.5 miles until you get to Leland, MS. Merge onto Hwy 61 North for approximately 28 miles and the destination is on the right.



TomSmithLandandHomes.com















**CHARLIE HEINSZ, REALTOR®**Licensed in MS and AR Charlie@TomSmithLand.com 662.441.2500 office | 662.719.7218 cell

Expect More. Get More.

### **TomSmith** and Homes.com

# AERIAL MAP



### Click for Interactive Map



# **CHARLIE HEINSZ, REALTOR®**Licensed in MS and AR

Licensed in MS and AR
Charlie@TomSmithLand.com
662.441.2500 office | 662.719.7218 cell



## TomSmithLandandHomes.com

# OWNERSHIP MAP





## **CHARLIE HEINSZ,** REALTOR® Licensed in MS and AR

Licensed in MS and AR
Charlie@TomSmithLand.com
662.441.2500 office | 662.719.7218 cell



## TomSmithLandandHomes.com

# DIRECTIONAL MAP





3612 Hwy 61 N. Cleveland, MS 38732

Directions from Clarksdale, MS: Travel west on Hwy 61 for approximately 33 miles and the destination will be on the left.

Directions from Greenville, MS: Travel east on US 82 for approximately 9.5 miles until you get to Leland, MS. Merge onto Hwy 61 North for approximately 28 miles and the destination is on the right.



**CHARLIE HEINSZ, REALTOR®**Licensed in MS and AR Charlie@TomSmithLand.com 662.441.2500 office | 662.719.7218 cell