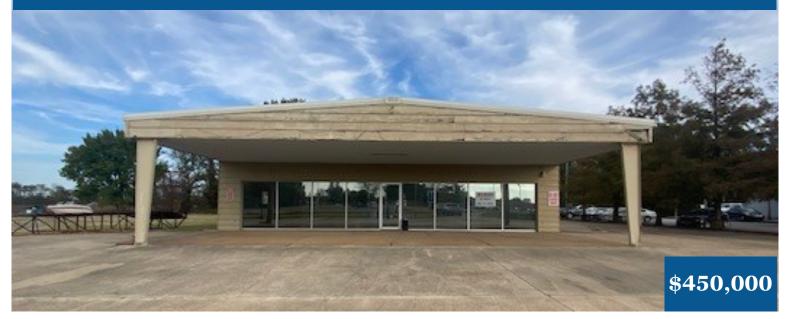

# Commercial Building in Cleveland Bolivar County, MS

### 3612 Highway 61 N. Cleveland, MS 38732

Looking for a place for your new business? Take a look at this 6000+/- square foot commercial building on Hwy 61 in Cleveland, MS. This building is a blank canvas just waiting on you to create your new masterpiece. The move-in ready, Bolivar County property offers plenty of space inside and tons of concrete parking outside. The all metal building offers central heat and air and is currently setup with 1,680 square feet of showroom and office space with a kitchenette and 2 restrooms. The showroom has 2 overhead doors entering the 4,320 square foot shop area that provides a huge space to utilize as you please. It offers 3 overhead doors, 2 car lifts and a small amount of miscellaneous shop equipment. The entire building is equipped with an alarm and video surveillance system. Call Charlie today for your private showing.