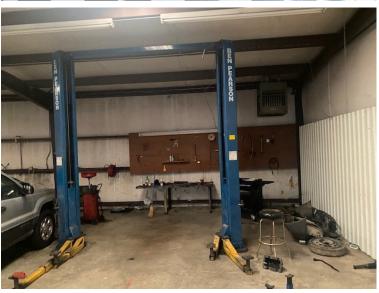

### 3612 Highway 61 N. Cleveland, MS 38732

Looking for a place for your new business? Take a look at this 6000+/- square foot commercial building on Hwy 61 in Cleveland, MS. This building is a blank canvas just waiting on you to create your new masterpiece. The move-in ready, Bolivar County property offers plenty of space inside and tons of concrete parking outside. The all metal building offers central heat and air and is currently setup with 1,680 square feet of showroom and office space with a kitchenette and 2 restrooms. The showroom has 2 overhead doors entering the 4,320 square foot shop area that provides a huge space to utilize as you please. It offers 3 overhead doors, 2 car lifts and a small amount of miscellaneous shop equipment. The entire building is equipped with an alarm and video surveillance system. Call Charlie today for your private showing.