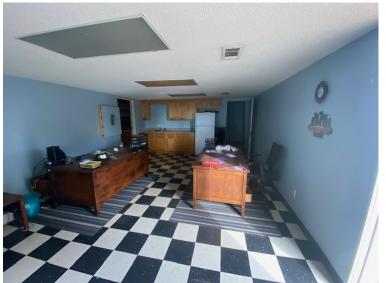

### 3612 Highway 61 N. Cleveland, MS 38732

Looking for a place for your new business? Take a look at this 6000+/- square foot commercial building on Hwy 61 in Cleveland, MS. This building is a blank canvas just waiting on you to create your new masterpiece. The move-in ready, Bolivar County property offers plenty of space inside and tons of concrete parking outside. The all metal building offers central heat and air and is currently setup with 1,680 square feet of showroom and office space with a kitchenette and 2 restrooms. The showroom has 2 overhead doors entering the 4,320 square foot shop area that provides a huge space to utilize as you please. It offers 3 overhead doors, 2 car lifts and a small amount of miscellaneous shop equipment. The entire building is equipped with an alarm and video surveillance system. Call Charlie today for your private showing.