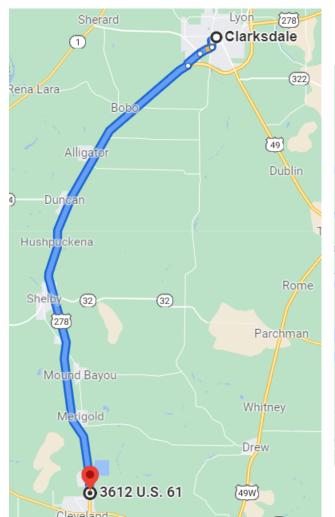

# DIRECTIONAL MAP

3612 Hwy 61 N. Cleveland, MS 38732

Directions from Clarksdale, MS: Travel west on Hwy 61 for approximately 33 miles and the destination will be on the left.

Directions from Greenville, MS: Travel east on US 82 for approximately 9.5 miles until you get to Leland, MS. Merge onto Hwy 61 North for approximately 28 miles and the destination is on the right.

<u>Directions from Clarksdale, MS:</u> Travel west on Hwy 61 for approximately 33 miles and the destination will be on the left.

<u>Directions from Greenville, MS:</u> Travel east on US 82 for approximately 9.5 miles until you get to Leland, MS. Merge onto Hwy 61 North for approximately 28 miles and the destination is on the right.