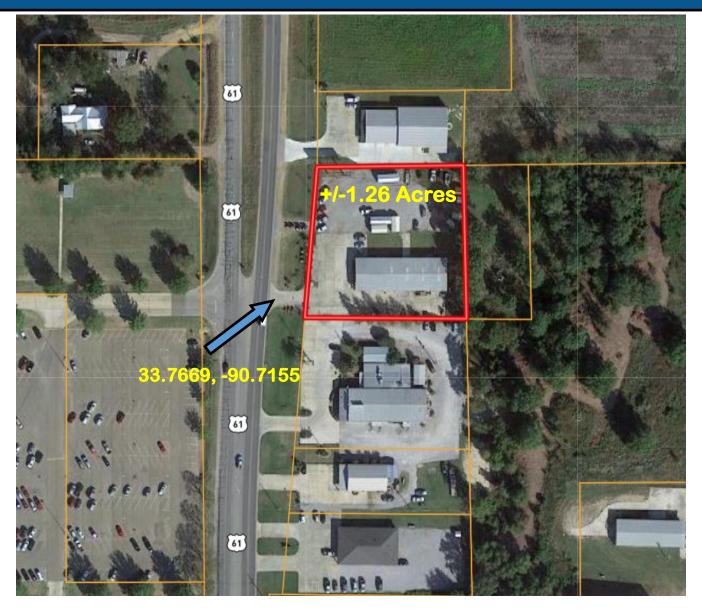

ilize as you please. It offers 3 overhead doors, 2 car lifts and a small amount of miscellaneous shop equipment. The entire building is equipped with an alarm and video surveillance system. Call Charlie today for your private showing.

<u>Directions from Clarksdale, MS:</u> Travel west on Hwy 61 for approximately 33 miles and the destination will be on the left.

<u>Directions from Greenville, MS:</u> Travel east on US 82 for approximately 9.5 miles until you get to Leland, MS. Merge onto Hwy 61 North for approximately 28 miles and the destination is on the right.



TomSmithLandandHomes.com















**CHARLIE HEINSZ, REALTOR®**Licensed in MS and AR Charlie@TomSmithLand.com 662.441.2500 office | 662.719.7218 cell

Expect More. Get More.

### **TomSmith** and Homes.com

# AERIAL MAP



### Click for Interactive Map



# **CHARLIE HEINSZ, REALTOR®**Licensed in MS and AR

Licensed in MS and AR
Charlie@TomSmithLand.com
662.441.2500 office | 662.719.7218 cell



## TomSmithLandandHomes.com

# OWNERSHIP MAP





## **CHARLIE HEINSZ,** REALTOR® Licensed in MS and AR

Licensed in MS and AR
Charlie@TomSmithLand.com
662.441.2500 office | 662.719.7218 cell



## TomSmithLandandHomes.com

# DIRECTIONAL MAP





3612 Hwy 61 N. Cleveland, MS 38732

Directions from Clarksdale, MS: Travel west on Hwy 61 for approximately 33 miles and the destination will be on the left.

Directions from Greenville, MS: Travel east on US 82 for approximately 9.5 miles until you get to Leland, MS. Merge onto Hwy 61 North for approximately 28 miles and the destination is on the right.



**CHARLIE HEINS