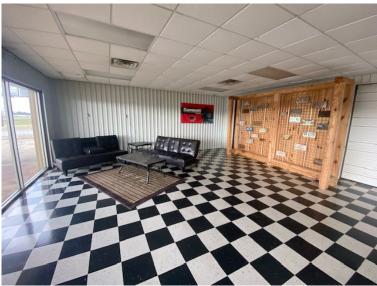

### 3612 Highway 61 N. Cleveland, MS 38732

Looking for a place for your new business? Take a look at this 6000+/- square foot commercial building on Hwy 61 in Cleveland, MS. This building is a blank canvas just waiting on you to create your new masterpiece. The move-in ready, Bolivar County property offers plenty of space inside and tons of concrete parking outside. The all metal building offers central heat and air and is currently setup with 1,680 square feet of showroom and office space with a kitchenette and 2 restrooms. The showroom has 2 overhead doors entering the 4,320 square foot shop area that provides a huge space to utilize as you please. It offers 3 overhead doors, 2 car lifts and a small amount of miscellaneous shop equipment. The entire building is equipped with an alarm and video surveillance system. Call Charlie today for your private showing.