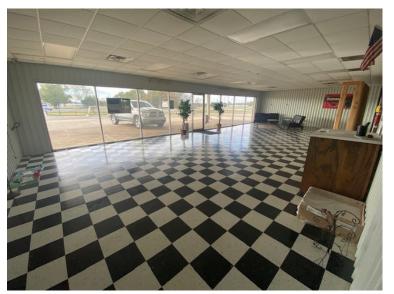

### 3612 Highway 61 N. Cleveland, MS 38732

Looking for a place for your new business? Take a look at this 6000+/- square foot commercial building on Hwy 61 in Cleveland, MS. This building is a blank canvas just waiting on you to create your new masterpiece. The move-in ready, Bolivar County property offers plenty of space inside and tons of concrete parking outside. The all metal building offers central heat and air and is currently setup with 1,680 square feet of showroom and office space with a kitchenette and 2 restrooms. The showroom has 2 overhead doors entering the 4,320 square foot shop area that provides a huge space to utilize as you please. It offers 3 overhead doors, 2 car lifts and a small amount of miscellaneous shop equipment. The entire building is equipped with an alarm and video surveillance system. Call Charlie today for your private showing.