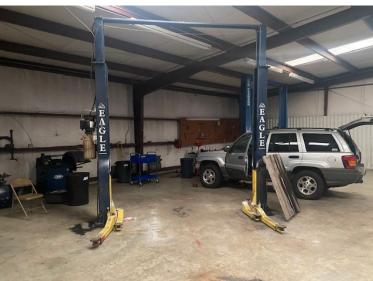

### 3612 Highway 61 N. Cleveland, MS 38732

Looking for a place for your new business? Take a look at this 6000+/- square foot commercial building on Hwy 61 in Cleveland, MS. This building is a blank canvas just waiting on you to create your new masterpiece. The move-in ready, Bolivar County property offers plenty of space inside and tons of concrete parking outside. The all metal building offers central heat and air and is currently setup with 1,680 square feet of showroom and office space with a kitchenette and 2 restrooms. The showroom has 2 overhead doors entering the 4,320 square foot shop area that provides a huge space to utilize as you please. It offers 3 overhead doors, 2 car lifts and a small amount of miscellaneous shop equipment. The entire building is equipped with an alarm and video surveillance system. Call Charlie today for your private showing.