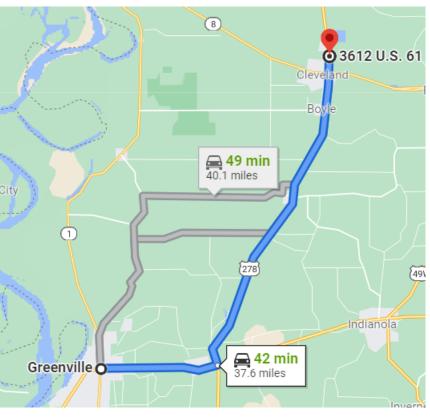

# DIRECTIONAL MAP

3612 Hwy 61 N. Cleveland, MS 38732

Directions from Clarksdale, MS: Travel west on Hwy 61 for approximately 33 miles and the destination will be on the left.

Directions from Greenville, MS: Travel east on US 82 for approximately 9.5 miles until you get to Leland, MS. Merge onto Hwy 61 North for approximately 28 miles and the destination is on the right.

<u>Directions from Clarksdale, MS:</u> Travel west on Hwy 61 for approximately 33 miles and the destination will be on the left.

<u>Directions from Greenville, MS:</u> Travel east on US 82 for approximately 9.5 miles until you get to Leland, MS. Merge onto Hwy 61 North for approximately 28 miles and the destination is on the right.