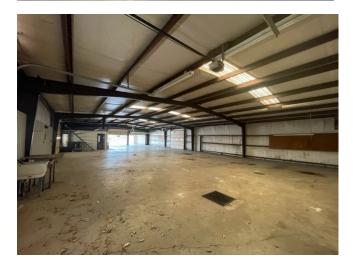

#### 3612 Highway 61 N. Cleveland, MS 38732

Are you looking for a place for your new business? Look at this  $6,000\pm$  SF commercial building on Hwy 61 in Cleveland, MS. This building is a blank canvas just waiting for you to create your new masterpiece. The move-in ready Bolivar County property offers plenty of space inside and tons of concrete parking outside. The all-metal building provides central heat and air and is currently set up with  $1,680\pm$  SF of showroom and office space with a kitchenette and two restrooms. The showroom has two overhead doors entering the  $4,320\pm$  SF shop area, providing a vast space to utilize with three overhead doors. The entire building is equipped with an alarm and video surveillance system. Call Charlie to schedule your showing today!