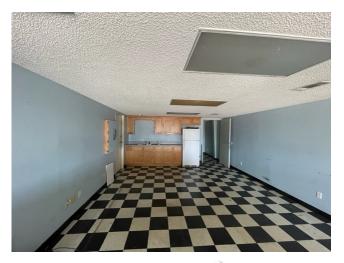

#### 3612 Highway 61 N. Cleveland, MS 38732

Are you looking for a place for your new business? Look at this  $6,000\pm$  SF commercial building on Hwy 61 in Cleveland, MS. This building is a blank canvas just waiting for you to create your new masterpiece. The move-in ready Bolivar County property offers plenty of space inside and tons of concrete parking outside. The all-metal building provides central heat and air and is currently set up with  $1,680\pm$  SF of showroom and office space with a kitchenette and two restrooms. The showroom has two overhead doors entering the  $4,320\pm$  SF shop area, providing a vast space to utilize with three overhead doors. The entire building is equipped with an alarm and video surveillance system. Call Charlie to schedule your showing today!