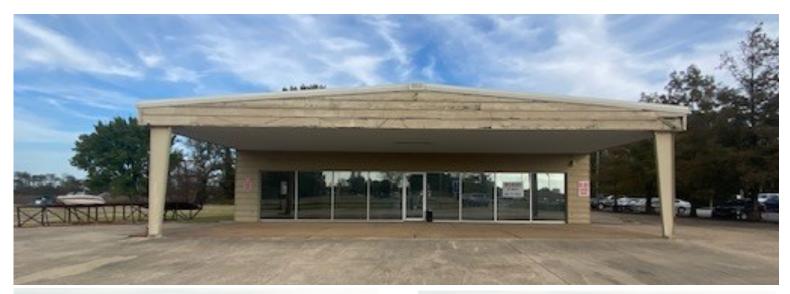

#### 6,000± SF Commercial Building in Cleveland, MS \$575,000

#### 3612 Highway 61 N. Cleveland, MS 38732

Are you looking for a place for your new business? Look at this  $6,000\pm$  SF commercial building on Hwy 61 in Cleveland, MS. This building is a blank canvas just waiting for you to create your new masterpiece. The move-in ready Bolivar County property offers plenty of space inside and tons of concrete parking outside. The all-metal building provides central heat and air and is currently set up with  $1,680\pm$  SF of showroom and office space with a kitchenette and two restrooms. The showroom has two overhead doors entering the  $4,320\pm$  SF shop area, providing a vast space to utilize with three overhead doors. The entire building is equipped with an alarm and video surveillance system. Call Charlie to schedule your showing today!