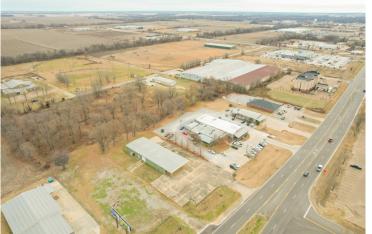

set up with  $1,680\pm$  SF of showroom and office space with a kitchenette and two restrooms. The showroom has two overhead doors entering the  $4,320\pm$  SF shop area, providing a vast space to utilize with three overhead doors. The entire building is equipped with an alarm and video surveillance system. Call Charlie to schedule your showing today!



#### CHARLIE **Heinsz**

RFALTOR<sup>®</sup>

Office: 662.441.2500

Cell: 662.719.7218

Charlie@TomSmithLand.com



A Real Estate Expert You Can Trust

TomSmithLandandHomes.com

2011-2023
AMERICA'S
BEST
BROKERAGES













## CHARLIE HEINSZ REALTOR®

Office: 662.441.2500 Cell: 662.719.7218

Charlie@TomSmithLand.com



















#### CHARLIE HEINSZ REALTOR®

Office: 662.441.2500 Cell: 662.719.7218

Charlie@TomSmithLand.com















## CHARLIE HEINSZ REALTOR®

Office: 662.441.2500 Cell: 662.719.7218

Charlie@TomSmithLand.com

















Expect More. Get More.

## CHARLIE HEINSZ REALTOR®

Office: 662.441.2500 Cell: 662.719.7218

Charlie@TomSmithLand.com

#### **AERIAL MAP**



#### **Click for Interactive Map**

#### CHARLIE HEINSZ REALTOR®

Office: 662.441.2500 Cell: 662.719.7218

Charlie@TomSmithLand.com





# CTIONAL MAP

# 3612 Hwy 61 N. Cleveland, MS 38732

**Directions from Clarksdale, MS:** Travel west on Hwy 61 for approximately 33 miles. The property will be on the left.

**Directions from Greenville, MS:** Travel east on US 82 for approximately 9.5 miles to Leland, MS. Merge onto Hwy 61 North, and travel approximately 28 miles. The property will be on the right.





## **CHARLIF**

Office: 662.