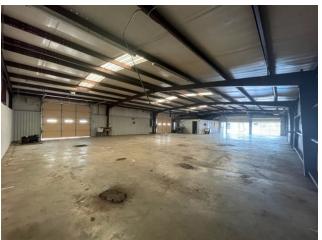

#### 3612 Highway 61 N. Cleveland, MS 38732

Are you looking for a place for your new business? Look at this  $6,000\pm$  SF commercial building on Hwy 61 in Cleveland, MS. This building is a blank canvas just waiting for you to create your new masterpiece. The move-in ready Bolivar County property offers plenty of space inside and tons of concrete parking outside. The all-metal building provides central heat and air and is currently set up with  $1,680\pm$  SF of showroom and office space with a kitchenette and two restrooms. The showroom has two overhead doors entering the  $4,320\pm$  SF shop area, providing a vast space to utilize with three overhead doors. The entire building is equipped with an alarm and video surveillance system. Call Charlie to schedule your showing today!