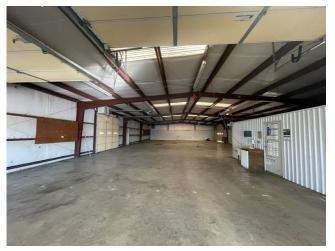

#### 6,000± SF Commercial Building in Cleveland, MS \$575,000

#### 3612 Highway 61 N. Cleveland, MS 38732

Are you looking for a place for your new business? Look at this  $6,000\pm$  SF commercial building on Hwy 61 in Cleveland, MS. This building is a blank canvas just waiting for you to create your new masterpiece. The move-in ready Bolivar County property offers plenty of space inside and tons of concrete parking outside. The all-metal building provides central heat and air and is currently set up with  $1,680\pm$  SF of showroom and office space with a kitchenette and two restrooms. The showroom has two overhead doors entering the  $4,320\pm$  SF shop area, providing a vast space to utilize with three overhead doors. The entire building is equipped with an alarm and video surveillance system. Call Charlie to schedule your showing today!