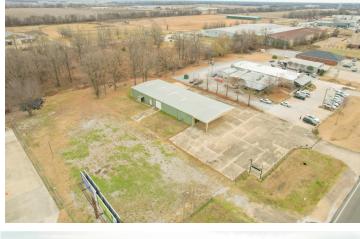

#### 6,000± SF Commercial Building in Cleveland, MS \$575,000

#### 3612 Highway 61 N. Cleveland, MS 38732

Are you looking for a place for your new business? Look at this  $6,000\pm$  SF commercial building on Hwy 61 in Cleveland, MS. This building is a blank canvas just waiting for you to create your new masterpiece. The move-in ready Bolivar County property offers plenty of space inside and tons of concrete parking outside. The all-metal building provides central heat and air and is currently set up with  $1,680\pm$  SF of showroom and office space with a kitchenette and two restrooms. The showroom has two overhead doors entering the  $4,320\pm$  SF shop area, providing a vast space to utilize with three overhead doors. The entire building is equipped with an alarm and video surveillance system. Call Charlie to schedule your showing today!