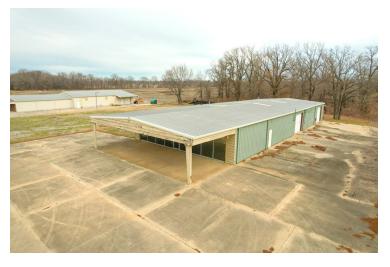

#### 6,000± SF Commercial Building in Cleveland, MS \$575,000

#### 3612 Highway 61 N. Cleveland, MS 38732

Are you looking for a place for your new business? Look at this  $6,000\pm$  SF commercial building on Hwy 61 in Cleveland, MS. This building is a blank canvas just waiting for you to create your new masterpiece. The move-in ready Bolivar County property offers plenty of space inside and tons of concrete parking outside. The all-metal building provides central heat and air and is currently set up with  $1,680\pm$  SF of showroom and office space with a kitchenette and two restrooms. The showroom has two overhead doors entering the  $4,320\pm$  SF shop area, providing a vast space to utilize with three overhead doors. The entire building is equipped with an alarm and video surveillance system. Call Charlie to schedule your showing today!