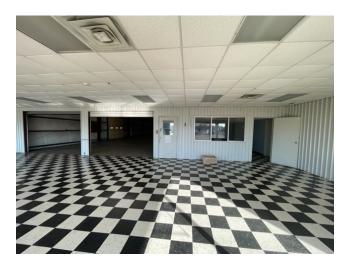

#### 6,000± SF Commercial Building in Cleveland, MS \$575,000

#### 3612 Highway 61 N. Cleveland, MS 38732

Are you looking for a place for your new business? Look at this  $6,000\pm$  SF commercial building on Hwy 61 in Cleveland, MS. This building is a blank canvas just waiting for you to create your new masterpiece. The move-in ready Bolivar County property offers plenty of space inside and tons of concrete parking outside. The all-metal building provides central heat and air and is currently set up with  $1,680\pm$  SF of showroom and office space with a kitchenette and two restrooms. The showroom has two overhead doors entering the  $4,320\pm$  SF shop area, providing a vast space to utilize with three overhead doors. The entire building is equipped with an alarm and video surveillance system. Call Charlie to schedule your showing today!