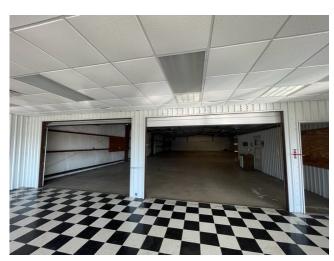

#### 3612 Highway 61 N. Cleveland, MS 38732

Are you looking for a place for your new business? Look at this  $6,000\pm$  SF commercial building on Hwy 61 in Cleveland, MS. This building is a blank canvas just waiting for you to create your new masterpiece. The move-in ready Bolivar County property offers plenty of space inside and tons of concrete parking outside. The all-metal building provides central heat and air and is currently set up with  $1,680\pm$  SF of showroom and office space with a kitchenette and two restrooms. The showroom has two overhead doors entering the  $4,320\pm$  SF shop area, providing a vast space to utilize with three overhead doors. The entire building is equipped with an alarm and video surveillance system. Call Charlie to schedule your showing today!