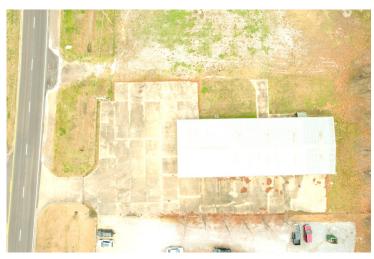

#### 6,000± SF Commercial Building in Cleveland, MS \$575,000

#### 3612 Highway 61 N. Cleveland, MS 38732

Are you looking for a place for your new business? Look at this  $6,000\pm$  SF commercial building on Hwy 61 in Cleveland, MS. This building is a blank canvas just waiting for you to create your new masterpiece. The move-in ready Bolivar County property offers plenty of space inside and tons of concrete parking outside. The all-metal building provides central heat and air and is currently set up with  $1,680\pm$  SF of showroom and office space with a kitchenette and two restrooms. The showroom has two overhead doors entering the  $4,320\pm$  SF shop area, providing a vast space to utilize with three overhead doors. The entire building is equipped with an alarm and video surveillance system. Call Charlie to schedule your showing today!