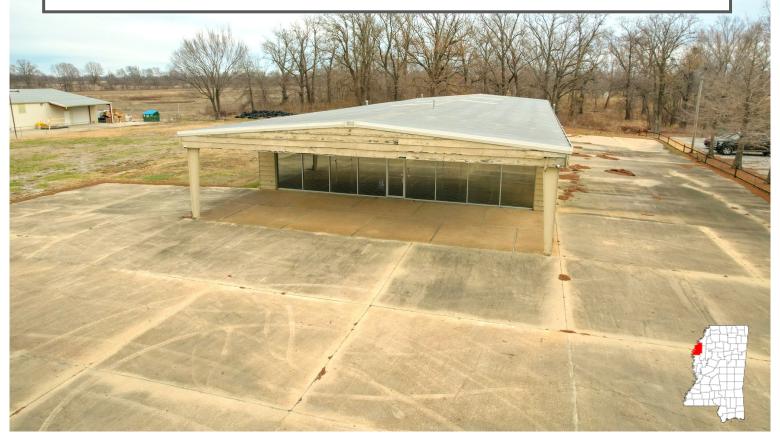

#### 6,000± SF Commercial Building in Cleveland, MS \$575,000

#### 3612 Highway 61 N. Cleveland, MS 38732

Are you looking for a place for your new business? Look at this  $6,000\pm$  SF commercial building on Hwy 61 in Cleveland, MS. This building is a blank canvas just waiting for you to create your new masterpiece. The move-in ready Bolivar County property offers plenty of space inside and tons of concrete parking outside. The all-metal building provides central heat and air and is currently set up with  $1,680\pm$  SF of showroom and office space with a kitchenette and two restrooms. The showroom has two overhead doors entering the  $4,320\pm$  SF shop area, providing a vast space to utilize with three overhead doors. The entire building is equipped with an alarm and video surveillance system. Call Charlie to schedule your showing today!