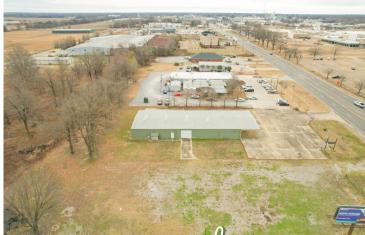

#### 6,000± SF Commercial Building in Cleveland, MS \$575,000

#### 3612 Highway 61 N. Cleveland, MS 38732

Are you looking for a place for your new business? Look at this  $6,000\pm$  SF commercial building on Hwy 61 in Cleveland, MS. This building is a blank canvas just waiting for you to create your new masterpiece. The move-in ready Bolivar County property offers plenty of space inside and tons of concrete parking outside. The all-metal building provides central heat and air and is currently set up with  $1,680\pm$  SF of showroom and office space with a kitchenette and two restrooms. The showroom has two overhead doors entering the  $4,320\pm$  SF shop area, providing a vast space to utilize with three overhead doors. The entire building is equipped with an alarm and video surveillance system. Call Charlie to schedule your showing today!