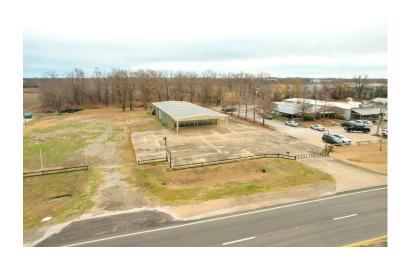

#### 6,000± SF Commercial Building in Cleveland, MS \$575,000

#### 3612 Highway 61 N. Cleveland, MS 38732

Are you looking for a place for your new business? Look at this  $6,000\pm$  SF commercial building on Hwy 61 in Cleveland, MS. This building is a blank canvas just waiting for you to create your new masterpiece. The move-in ready Bolivar County property offers plenty of space inside and tons of concrete parking outside. The all-metal building provides central heat and air and is currently set up with  $1,680\pm$  SF of showroom and office space with a kitchenette and two restrooms. The showroom has two overhead doors entering the  $4,320\pm$  SF shop area, providing a vast space to utilize with three overhead doors. The entire building is equipped with an alarm and video surveillance system. Call Charlie to schedule your showing today!