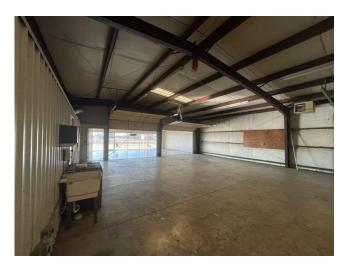

#### 6,000± SF Commercial Building in Cleveland, MS \$575,000

#### 3612 Highway 61 N. Cleveland, MS 38732

Are you looking for a place for your new business? Look at this  $6,000\pm$  SF commercial building on Hwy 61 in Cleveland, MS. This building is a blank canvas just waiting for you to create your new masterpiece. The move-in ready Bolivar County property offers plenty of space inside and tons of concrete parking outside. The all-metal building provides central heat and air and is currently set up with  $1,680\pm$  SF of showroom and office space with a kitchenette and two restrooms. The showroom has two overhead doors entering the  $4,320\pm$  SF shop area, providing a vast space to utilize with three overhead doors. The entire building is equipped with an alarm and video surveillance system. Call Charlie to schedule your showing today!