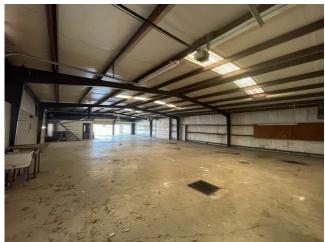

#### 6,000± SF Commercial Building in Cleveland, MS \$575,000

#### 3612 Highway 61 N. Cleveland, MS 38732

Are you looking for a place for your new business? Look at this  $6,000\pm$  SF commercial building on Hwy 61 in Cleveland, MS. This building is a blank canvas just waiting for you to create your new masterpiece. The move-in ready Bolivar County property offers plenty of space inside and tons of concrete parking outside. The all-metal building provides central heat and air and is currently set up with  $1,680\pm$  SF of showroom and office space with a kitchenette and two restrooms. The showroom has two overhead doors entering the  $4,320\pm$  SF shop area, providing a vast space to utilize with three overhead doors. The entire building is equipped with an alarm and video surveillance system. Call Charlie to schedule your showing today!