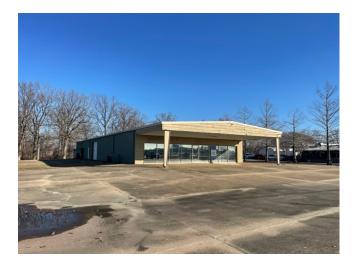

#### 6,000± SF Commercial Building in Cleveland, MS \$575,000

#### 3612 Highway 61 N. Cleveland, MS 38732

Are you looking for a place for your new business? Look at this  $6,000\pm$  SF commercial building on Hwy 61 in Cleveland, MS. This building is a blank canvas just waiting for you to create your new masterpiece. The move-in ready Bolivar County property offers plenty of space inside and tons of concrete parking outside. The all-metal building provides central heat and air and is currently set up with  $1,680\pm$  SF of showroom and office space with a kitchenette and two restrooms. The showroom has two overhead doors entering the  $4,320\pm$  SF shop area, providing a vast space to utilize with three overhead doors. The entire building is equipped with an alarm and video surveillance system. Call Charlie to schedule your showing today!