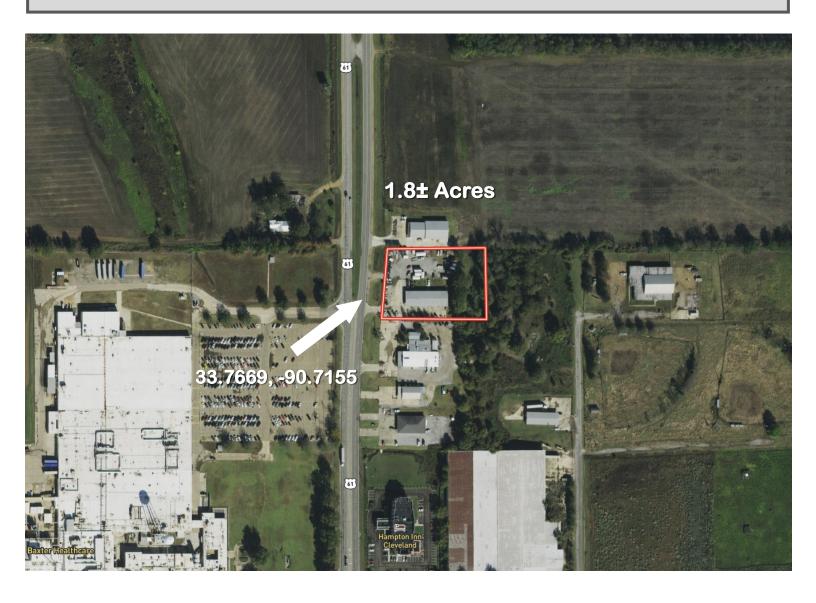

#### 6,000± SF Commercial Building in Cleveland, MS \$575,000

#### 3612 Highway 61 N. Cleveland, MS 38732

Are you looking for a place for your new business? Look at this  $6,000\pm$  SF commercial building on Hwy 61 in Cleveland, MS. This building is a blank canvas just waiting for you to create your new masterpiece. The move-in ready Bolivar County property offers plenty of space inside and tons of concrete parking outside. The all-metal building provides central heat and air and is currently set up with  $1,680\pm$  SF of showroom and office space with a kitchenette and two restrooms. The showroom has two overhead doors entering the  $4,320\pm$  SF shop area, providing a vast space to utilize with three overhead doors. The entire building is equipped with an alarm and video surveillance system. Call Charlie to schedule your showing today!

#### **AERIAL MAP**