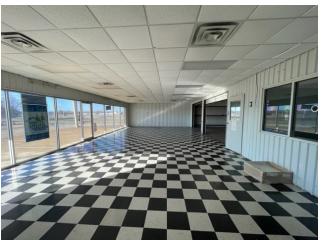

#### 3612 Highway 61 N. Cleveland, MS 38732

Are you looking for a place for your new business? Look at this  $6,000\pm$  SF commercial building on Hwy 61 in Cleveland, MS. This building is a blank canvas just waiting for you to create your new masterpiece. The move-in ready Bolivar County property offers plenty of space inside and tons of concrete parking outside. The all-metal building provides central heat and air and is currently set up with  $1,680\pm$  SF of showroom and office space with a kitchenette and two restrooms. The showroom has two overhead doors entering the  $4,320\pm$  SF shop area, providing a vast space to utilize with three overhead doors. The entire building is equipped with an alarm and video surveillance system. Call Charlie to schedule your showing today!