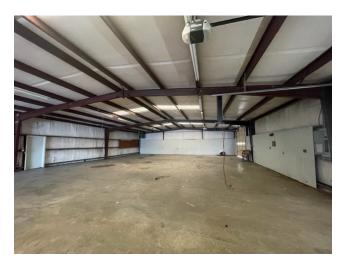

#### 3612 Highway 61 N. Cleveland, MS 38732

Are you looking for a place for your new business? Look at this  $6,000\pm$  SF commercial building on Hwy 61 in Cleveland, MS. This building is a blank canvas just waiting for you to create your new masterpiece. The move-in ready Bolivar County property offers plenty of space inside and tons of concrete parking outside. The all-metal building provides central heat and air and is currently set up with  $1,680\pm$  SF of showroom and office space with a kitchenette and two restrooms. The showroom has two overhead doors entering the  $4,320\pm$  SF shop area, providing a vast space to utilize with three overhead doors. The entire building is equipped with an alarm and video surveillance system. Call Charlie to schedule your showing today!