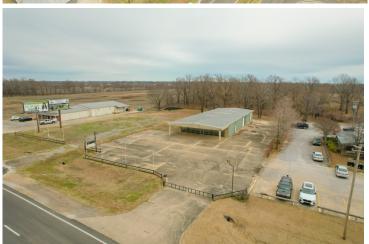

# CTIONAL MAP

# 3612 Hwy 61 N. Cleveland, MS 38732

**Directions from Clarksdale, MS:** Travel west on Hwy 61 for approximately 33 miles. The property will be on the left.

**Directions from Greenville, MS:** Travel east on US 82 for approximately 9.5 miles to Leland, MS. Merge onto Hwy 61 North, and travel approximately 28 miles. The property will be on the right.