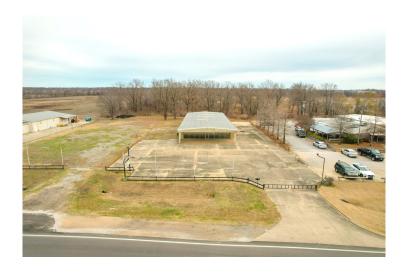

#### 6,000± SF Commercial Building in Cleveland, MS \$575,000

#### 3612 Highway 61 N. Cleveland, MS 38732

Are you looking for a place for your new business? Look at this  $6,000\pm$  SF commercial building on Hwy 61 in Cleveland, MS. This building is a blank canvas just waiting for you to create your new masterpiece. The move-in ready Bolivar County property offers plenty of space inside and tons of concrete parking outside. The all-metal building provides central heat and air and is currently set up with  $1,680\pm$  SF of showroom and office space with a kitchenette and two restrooms. The showroom has two overhead doors entering the  $4,320\pm$  SF shop area, providing a vast space to utilize with three overhead doors. The entire building is equipped with an alarm and video surveillance system. Call Charlie to schedule your showing today!