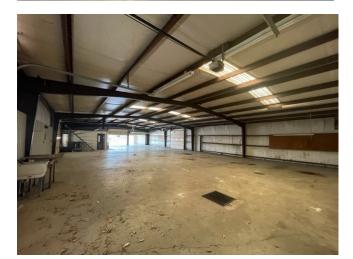

## 3612 Highway 61 N. Cleveland, MS 38732

Are you looking for a place for your new business? Look at this  $6,000\pm$  SF commercial building on Hwy 61 in Cleveland, MS. This building is a blank canvas just waiting for you to create your new masterpiece. The move-in ready Bolivar County property offers plenty of space inside and tons of concrete parking outside. The all-metal building provides central heat and air and is currently set up with  $1,680\pm$  SF of showroom and office space with a kitchenette and two restrooms. The showroom has two overhead doors entering the  $4,320\pm$  SF shop area, providing a vast space to utilize with three overhead doors. The entire building is equipped with an alarm and video surveillance system. Call Charlie to schedule your showing today!