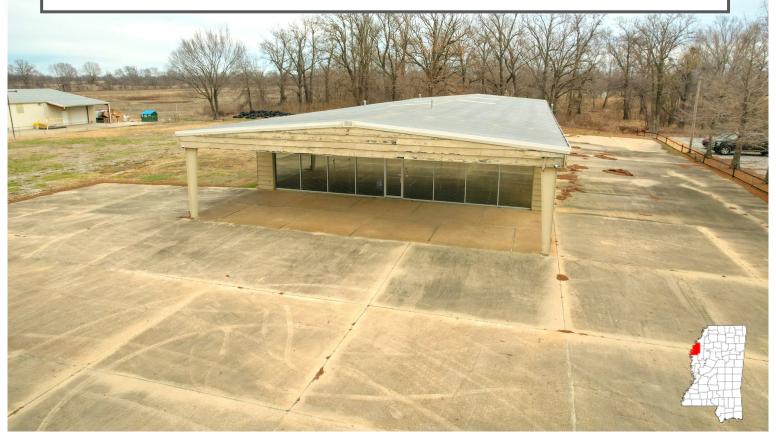

### 6,000± SF Commercial Building in Cleveland, MS \$600,000

## 3612 Highway 61 N. Cleveland, MS 38732

Are you looking for a place for your new business? Look at this  $6,000\pm$  SF commercial building on Hwy 61 in Cleveland, MS. This building is a blank canvas just waiting for you to create your new masterpiece. The move-in ready Bolivar County property offers plenty of space inside and tons of concrete parking outside. The all-metal building provides central heat and air and is currently set up with  $1,680\pm$  SF of showroom and office space with a kitchenette and two restrooms. The showroom has two overhead doors entering the  $4,320\pm$  SF shop area, providing a vast space to utilize with three overhead doors. The entire building is equipped with an alarm and video surveillance system. Call Charlie to schedule your showing today!