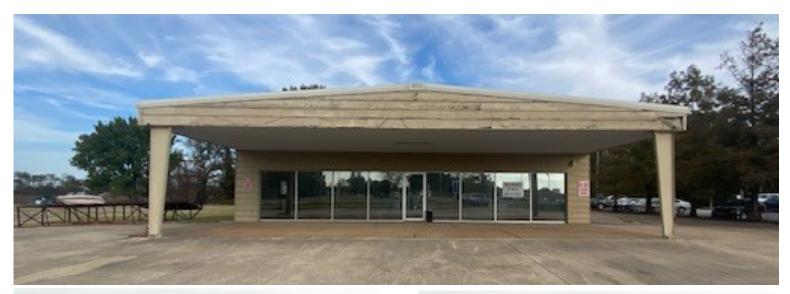

## 3612 Highway 61 N. Cleveland, MS 38732

Are you looking for a place for your new business? Look at this  $6,000\pm$  SF commercial building on Hwy 61 in Cleveland, MS. This building is a blank canvas just waiting for you to create your new masterpiece. The move-in ready Bolivar County property offers plenty of space inside and tons of concrete parking outside. The all-metal building provides central heat and air and is currently set up with  $1,680\pm$  SF of showroom and office space with a kitchenette and two restrooms. The showroom has two overhead doors entering the  $4,320\pm$  SF shop area, providing a vast space to utilize with three overhead doors. The entire building is equipped with an alarm and video surveillance system. Call Charlie to schedule your showing today!