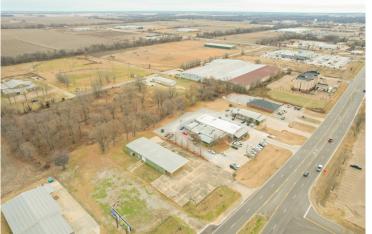

and is currently set up with  $1,680\pm$  SF of showroom and office space with a kitchenette and two restrooms. The showroom has two overhead doors entering the  $4,320\pm$  SF shop area, providing a vast space to utilize with three overhead doors. The entire building is equipped with an alarm and video surveillance system. Call Charlie to schedule your showing today!



### CHARLIE **HEINSZ**

REALIOR®

Office: 662.441.2500 Cell: 662.719.7218

Charlie@TomSmithLand.com



A Real Estate Expert You Can Trust

TomSmithLandandHomes.com

2011-2023
AMERICA'S
BEST
BROKERAGES













# CHARLIE HEINSZ REALTOR®

Office: 662.441.2500 Cell: 662.719.7218

Charlie@TomSmithLand.com



















# CHARLIE HEINSZ REALTOR®

Office: 662.441.2500 Cell: 662.719.7218

Charlie@TomSmithLand.com















# CHARLIE HEINSZ REALTOR®

Office: 662.441.2500 Cell: 662.719.7218

Charlie@TomSmithLand.com

















Expect More. Get More.

# CHARLIE HEINSZ REALTOR®

Office: 662.441.2500 Cell: 662.719.7218

Charlie@TomSmithLand.com

## **AERIAL MAP**



## **Click for Interactive Map**

## CHARLIE HEINSZ REALTOR®

Office: 662.441.2500 Cell: 662.719.7218

Charlie@TomSmithLand.com





# Direction Dockery Ruleville Direction Dockery Dockery Ruleville Direction Dockery Dockery Ruleville Direction Dockery Dockery Dockery Dockery Ruleville Direction Dockery D

## 3612 Hwy 61 N. Cleveland, MS 38732

<u>Directions from Clarksdale, MS:</u> Travel west on Hwy 61 for approximately 33 miles. The property will be on the left.

<u>Directions from Greenville, MS:</u> Travel east on US 82 for approxim