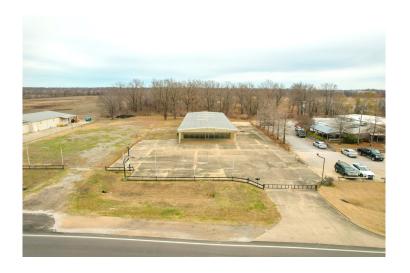

### 6,000± SF Commercial Building in Cleveland, MS \$600,000

## 3612 Highway 61 N. Cleveland, MS 38732

Are you looking for a place for your new business? Look at this  $6,000\pm$  SF commercial building on Hwy 61 in Cleveland, MS. This building is a blank canvas just waiting for you to create your new masterpiece. The move-in ready Bolivar County property offers plenty of space inside and tons of concrete parking outside. The all-metal building provides central heat and air and is currently set up with  $1,680\pm$  SF of showroom and office space with a kitchenette and two restrooms. The showroom has two overhead doors entering the  $4,320\pm$  SF shop area, providing a vast space to utilize with three overhead doors. The entire building is equipped with an alarm and video surveillance system. Call Charlie to schedule your showing today!