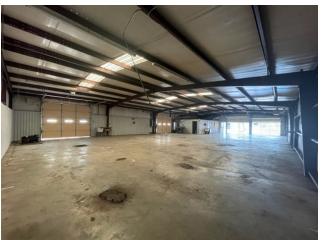

## 3612 Highway 61 N. Cleveland, MS 38732

Are you looking for a place for your new business? Look at this  $6,000\pm$  SF commercial building on Hwy 61 in Cleveland, MS. This building is a blank canvas just waiting for you to create your new masterpiece. The move-in ready Bolivar County property offers plenty of space inside and tons of concrete parking outside. The all-metal building provides central heat and air and is currently set up with  $1,680\pm$  SF of showroom and office space with a kitchenette and two restrooms. The showroom has two overhead doors entering the  $4,320\pm$  SF shop area, providing a vast space to utilize with three overhead doors. The entire building is equipped with an alarm and video surveillance system. Call Charlie to schedule your showing today!