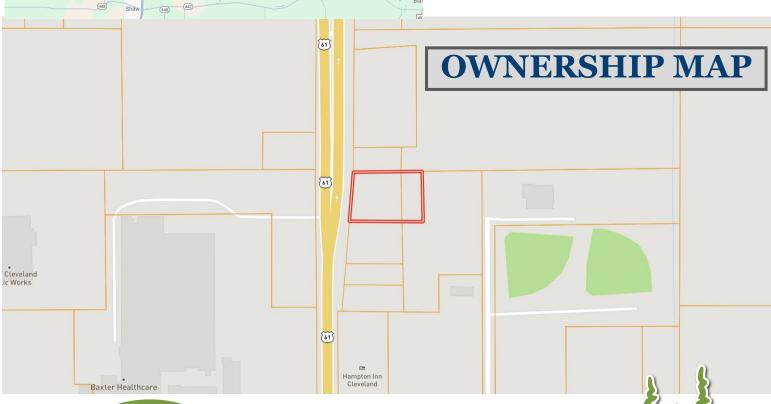

## 3612 Highway 61 N. Cleveland, MS 38732

Are you looking for a place for your new business? Look at this  $6,000\pm$  SF commercial building on Hwy 61 in Cleveland, MS. This building is a blank canvas just waiting for you to create your new masterpiece. The move-in ready Bolivar County property offers plenty of space inside and tons of concrete parking outside. The all-metal building provides central heat and air and is currently set up with  $1,680\pm$  SF of showroom and office space with a kitchenette and two restrooms. The showroom has two overhead doors entering the  $4,320\pm$  SF shop area, providing a vast space to utilize with three overhead doors. The entire building is equipped with an alarm and video surveillance system. Call Charlie to schedule your showing today!

## 3612 Hwy 61 N. Cleveland, MS 38732

<u>Directions from Clarksdale, MS:</u> Travel west on Hwy 61 for approximately 33 miles. The property will be on the left.

<u>Directions from Greenville, MS:</u> Travel east on US 82 for approximately 9.5 miles to Leland, MS. Merge onto Hwy 61 North, and travel approximately 28 miles. The property will be on the right.