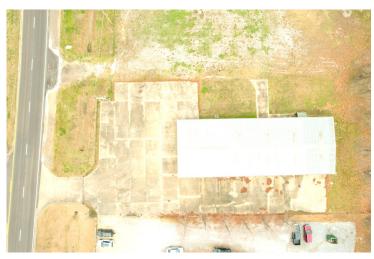

### 6,000± SF Commercial Building in Cleveland, MS \$600,000

## 3612 Highway 61 N. Cleveland, MS 38732

Are you looking for a place for your new business? Look at this  $6,000\pm$  SF commercial building on Hwy 61 in Cleveland, MS. This building is a blank canvas just waiting for you to create your new masterpiece. The move-in ready Bolivar County property offers plenty of space inside and tons of concrete parking outside. The all-metal building provides central heat and air and is currently set up with  $1,680\pm$  SF of showroom and office space with a kitchenette and two restrooms. The showroom has two overhead doors entering the  $4,320\pm$  SF shop area, providing a vast space to utilize with three overhead doors. The entire building is equipped with an alarm and video surveillance system. Call Charlie to schedule your showing today!