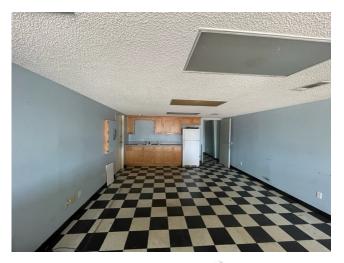

## 3612 Highway 61 N. Cleveland, MS 38732

Are you looking for a place for your new business? Look at this  $6,000\pm$  SF commercial building on Hwy 61 in Cleveland, MS. This building is a blank canvas just waiting for you to create your new masterpiece. The move-in ready Bolivar County property offers plenty of space inside and tons of concrete parking outside. The all-metal building provides central heat and air and is currently set up with  $1,680\pm$  SF of showroom and office space with a kitchenette and two restrooms. The showroom has two overhead doors entering the  $4,320\pm$  SF shop area, providing a vast space to utilize with three overhead doors. The entire building is equipped with an alarm and video surveillance system. Call Charlie to schedule your showing today!