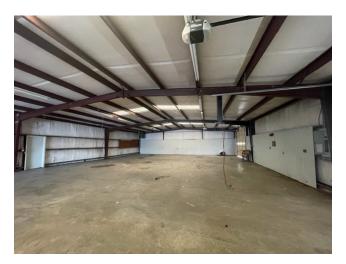

## 3612 Highway 61 N. Cleveland, MS 38732

Are you looking for a place for your new business? Look at this  $6,000\pm$  SF commercial building on Hwy 61 in Cleveland, MS. This building is a blank canvas just waiting for you to create your new masterpiece. The move-in ready Bolivar County property offers plenty of space inside and tons of concrete parking outside. The all-metal building provides central heat and air and is currently set up with  $1,680\pm$  SF of showroom and office space with a kitchenette and two restrooms. The showroom has two overhead doors entering the  $4,320\pm$  SF shop area, providing a vast space to utilize with three overhead doors. The entire building is equipped with an alarm and video surveillance system. Call Charlie to schedule your showing today!