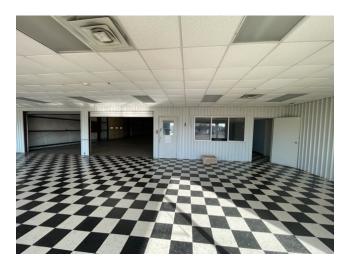

### 6,000± SF Commercial Building in Cleveland, MS \$600,000

## 3612 Highway 61 N. Cleveland, MS 38732

Are you looking for a place for your new business? Look at this  $6,000\pm$  SF commercial building on Hwy 61 in Cleveland, MS. This building is a blank canvas just waiting for you to create your new masterpiece. The move-in ready Bolivar County property offers plenty of space inside and tons of concrete parking outside. The all-metal building provides central heat and air and is currently set up with  $1,680\pm$  SF of showroom and office space with a kitchenette and two restrooms. The showroom has two overhead doors entering the  $4,320\pm$  SF shop area, providing a vast space to utilize with three overhead doors. The entire building is equipped with an alarm and video surveillance system. Call Charlie to schedule your showing today!