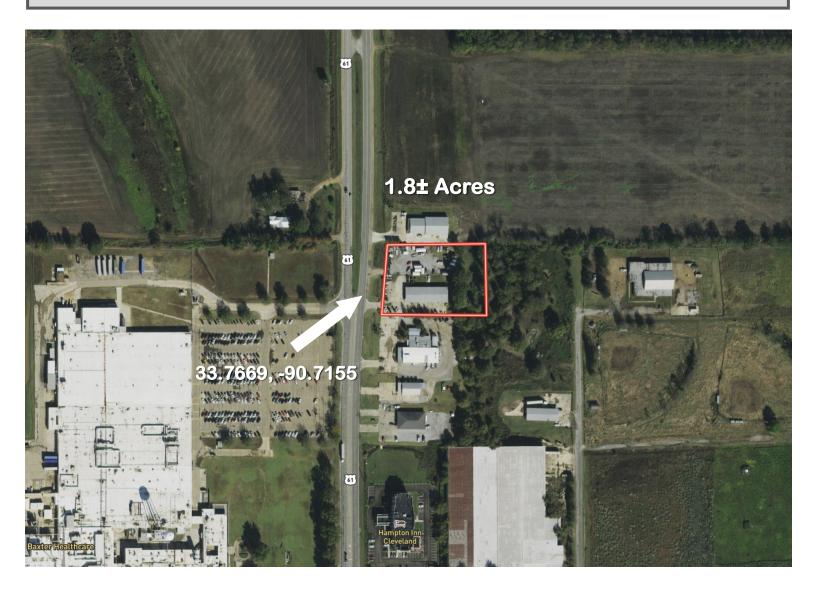

## **AERIAL MAP**

## 3612 Highway 61 N. Cleveland, MS 38732

Are you looking for a place for your new business? Look at this  $6,000\pm$  SF commercial building on Hwy 61 in Cleveland, MS. This building is a blank canvas just waiting for you to create your new masterpiece. The move-in ready Bolivar County property offers plenty of space inside and tons of concrete parking outside. The all-metal building provides central heat and air and is currently set up with  $1,680\pm$  SF of showroom and office space with a kitchenette and two restrooms. The showroom has two overhead doors entering the  $4,320\pm$  SF shop area, providing a vast space to utilize with three overhead doors. The entire building is equipped with an alarm and video surveillance system. Call Charlie to schedule your showing today!

## 3612 Hwy 61 N. Cleveland, MS 38732

<u>Directions from Clarksdale, MS:</u> Travel west on Hwy 61 for approximately 33 miles. The property will be on the left.

<u>Directions from Greenville, MS:</u> Travel east on US 82 for approximately 9.5 miles to Leland, MS. Merge onto Hwy 61 North, and travel approximately 28 miles. The property will be on the right.