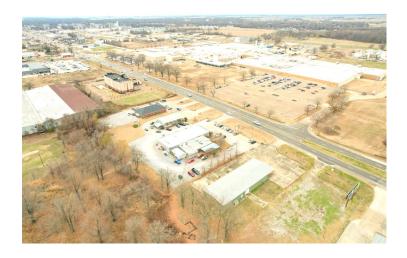

e showroom has two overhead doors entering the  $4,320\pm$  SF shop area, providing a vast space to utilize with three overhead doors. The entire building is equipped with an alarm and video surveillance system. Call Charlie to schedule your showing today!



### CHARLIE **HEINSZ**

REALIOR®

Office: 662.441.2500 Cell: 662.719.7218

Charlie@TomSmithLand.com



A Real Estate Expert You Can Trust

TomSmithLandandHomes.com

2011-2023
AMERICA'S
BEST
BROKERAGES













# CHARLIE HEINSZ REALTOR®

Office: 662.441.2500 Cell: 662.719.7218

Charlie@TomSmithLand.com



















# CHARLIE HEINSZ REALTOR®

Office: 662.441.2500 Cell: 662.719.7218

Charlie@TomSmithLand.com















# CHARLIE HEINSZ REALTOR®

Office: 662.441.2500 Cell: 662.719.7218

Charlie@TomSmithLand.com

















Expect More. Get More.

# CHARLIE HEINSZ REALTOR®

Office: 662.441.2500 Cell: 662.719.7218

Charlie@TomSmithLand.com

## **AERIAL MAP**



## **Click for Interactive Map**

## CHARLIE HEINSZ REALTOR®

Office: 662.441.2500 Cell: 662.719.7218

Charlie@TomSmithLand.com





# Direction Dockery Ruleville Direction Dockery Dockery Ruleville Direction Dockery Dockery Ruleville Direction Dockery Dockery Dockery Dockery Ruleville Direction Dockery D

## 3612 Hwy 61 N. Cleveland, MS 38732

<u>Directions from Clarksdale, MS:</u> Travel west on Hwy 61 for approximately 33 miles. The property will be on the left.

<u>Directions from Greenville, MS:</u> Travel east on US 82 for approximately 9.5 miles to Leland, MS. Merge onto Hwy 61 North, and travel approximately 28 miles. The property will be on