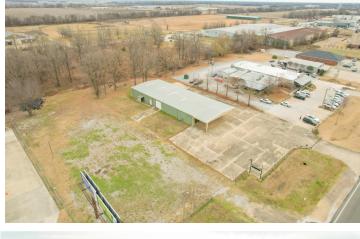

### 6,000± SF Commercial Building in Cleveland, MS \$600,000

## 3612 Highway 61 N. Cleveland, MS 38732

Are you looking for a place for your new business? Look at this  $6,000\pm$  SF commercial building on Hwy 61 in Cleveland, MS. This building is a blank canvas just waiting for you to create your new masterpiece. The move-in ready Bolivar County property offers plenty of space inside and tons of concrete parking outside. The all-metal building provides central heat and air and is currently set up with  $1,680\pm$  SF of showroom and office space with a kitchenette and two restrooms. The showroom has two overhead doors entering the  $4,320\pm$  SF shop area, providing a vast space to utilize with three overhead doors. The entire building is equipped with an alarm and video surveillance system. Call Charlie to schedule your showing today!