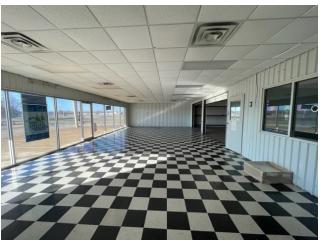

### 6,000± SF Commercial Building in Cleveland, MS \$600,000

## 3612 Highway 61 N. Cleveland, MS 38732

Are you looking for a place for your new business? Look at this  $6,000\pm$  SF commercial building on Hwy 61 in Cleveland, MS. This building is a blank canvas just waiting for you to create your new masterpiece. The move-in ready Bolivar County property offers plenty of space inside and tons of concrete parking outside. The all-metal building provides central heat and air and is currently set up with  $1,680\pm$  SF of showroom and office space with a kitchenette and two restrooms. The showroom has two overhead doors entering the  $4,320\pm$  SF shop area, providing a vast space to utilize with three overhead doors. The entire building is equipped with an alarm and video surveillance system. Call Charlie to schedule your showing today!