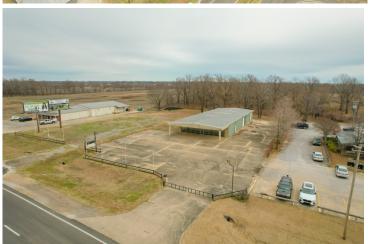

## 3612 Highway 61 N. Cleveland, MS 38732

Are you looking for a place for your new business? Look at this  $6,000\pm$  SF commercial building on Hwy 61 in Cleveland, MS. This building is a blank canvas just waiting for you to create your new masterpiece. The move-in ready Bolivar County property offers plenty of space inside and tons of concrete parking outside. The all-metal building provides central heat and air and is currently set up with  $1,680\pm$  SF of showroom and office space with a kitchenette and two restrooms. The showroom has two overhead doors entering the  $4,320\pm$  SF shop area, providing a vast space to utilize with three overhead doors. The entire building is equipped with an alarm and video surveillance system. Call Charlie to schedule your showing today!