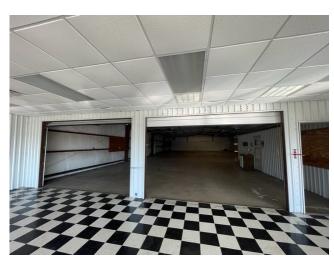

### 6,000± SF Commercial Building in Cleveland, MS \$600,000

## 3612 Highway 61 N. Cleveland, MS 38732

Are you looking for a place for your new business? Look at this  $6,000\pm$  SF commercial building on Hwy 61 in Cleveland, MS. This building is a blank canvas just waiting for you to create your new masterpiece. The move-in ready Bolivar County property offers plenty of space inside and tons of concrete parking outside. The all-metal building provides central heat and air and is currently set up with  $1,680\pm$  SF of showroom and office space with a kitchenette and two restrooms. The showroom has two overhead doors entering the  $4,320\pm$  SF shop area, providing a vast space to utilize with three overhead doors. The entire building is equipped with an alarm and video surveillance system. Call Charlie to schedule your showing today!