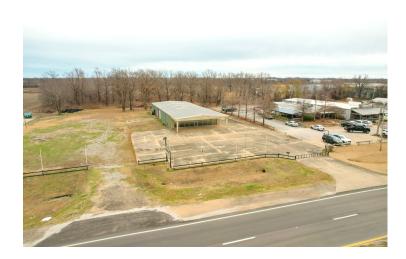

### 6,000± SF Commercial Building in Cleveland, MS \$600,000

## 3612 Highway 61 N. Cleveland, MS 38732

Are you looking for a place for your new business? Look at this  $6,000\pm$  SF commercial building on Hwy 61 in Cleveland, MS. This building is a blank canvas just waiting for you to create your new masterpiece. The move-in ready Bolivar County property offers plenty of space inside and tons of concrete parking outside. The all-metal building provides central heat and air and is currently set up with  $1,680\pm$  SF of showroom and office space with a kitchenette and two restrooms. The showroom has two overhead doors entering the  $4,320\pm$  SF shop area, providing a vast space to utilize with three overhead doors. The entire building is equipped with an alarm and video surveillance system. Call Charlie to schedule your showing today!