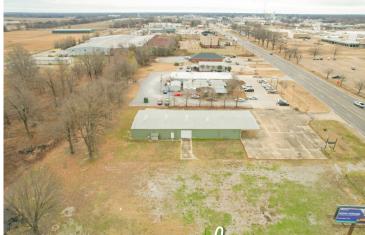

### 6,000± SF Commercial Building in Cleveland, MS \$600,000

## 3612 Highway 61 N. Cleveland, MS 38732

Are you looking for a place for your new business? Look at this  $6,000\pm$  SF commercial building on Hwy 61 in Cleveland, MS. This building is a blank canvas just waiting for you to create your new masterpiece. The move-in ready Bolivar County property offers plenty of space inside and tons of concrete parking outside. The all-metal building provides central heat and air and is currently set up with  $1,680\pm$  SF of showroom and office space with a kitchenette and two restrooms. The showroom has two overhead doors entering the  $4,320\pm$  SF shop area, providing a vast space to utilize with three overhead doors. The entire building is equipped with an alarm and video surveillance system. Call Charlie to schedule your showing today!