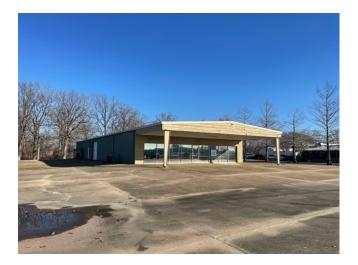

### 6,000± SF Commercial Building in Cleveland, MS \$600,000

## 3612 Highway 61 N. Cleveland, MS 38732

Are you looking for a place for your new business? Look at this  $6,000\pm$  SF commercial building on Hwy 61 in Cleveland, MS. This building is a blank canvas just waiting for you to create your new masterpiece. The move-in ready Bolivar County property offers plenty of space inside and tons of concrete parking outside. The all-metal building provides central heat and air and is currently set up with  $1,680\pm$  SF of showroom and office space with a kitchenette and two restrooms. The showroom has two overhead doors entering the  $4,320\pm$  SF shop area, providing a vast space to utilize with three overhead doors. The entire building is equipped with an alarm and video surveillance system. Call Charlie to schedule your showing today!