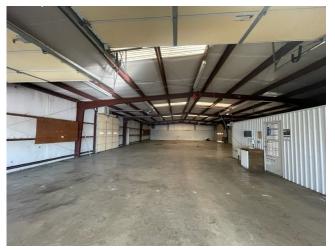

### 6,000± SF Commercial Building in Cleveland, MS \$600,000

## 3612 Highway 61 N. Cleveland, MS 38732

Are you looking for a place for your new business? Look at this  $6,000\pm$  SF commercial building on Hwy 61 in Cleveland, MS. This building is a blank canvas just waiting for you to create your new masterpiece. The move-in ready Bolivar County property offers plenty of space inside and tons of concrete parking outside. The all-metal building provides central heat and air and is currently set up with  $1,680\pm$  SF of showroom and office space with a kitchenette and two restrooms. The showroom has two overhead doors entering the  $4,320\pm$  SF shop area, providing a vast space to utilize with three overhead doors. The entire building is equipped with an alarm and video surveillance system. Call Charlie to schedule your showing today!