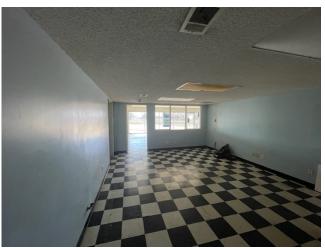

### 6,000± SF Commercial Building in Cleveland, MS \$600,000

## 3612 Highway 61 N. Cleveland, MS 38732

Are you looking for a place for your new business? Look at this  $6,000\pm$  SF commercial building on Hwy 61 in Cleveland, MS. This building is a blank canvas just waiting for you to create your new masterpiece. The move-in ready Bolivar County property offers plenty of space inside and tons of concrete parking outside. The all-metal building provides central heat and air and is currently set up with  $1,680\pm$  SF of showroom and office space with a kitchenette and two restrooms. The showroom has two overhead doors entering the  $4,320\pm$  SF shop area, providing a vast space to utilize with three overhead doors. The entire building is equipped with an alarm and video surveillance system. Call Charlie to schedule your showing today!