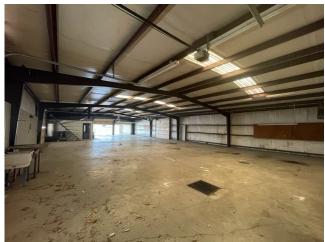

### 6,000± SF Commercial Building in Cleveland, MS \$600,000

## 3612 Highway 61 N. Cleveland, MS 38732

Are you looking for a place for your new business? Look at this  $6,000\pm$  SF commercial building on Hwy 61 in Cleveland, MS. This building is a blank canvas just waiting for you to create your new masterpiece. The move-in ready Bolivar County property offers plenty of space inside and tons of concrete parking outside. The all-metal building provides central heat and air and is currently set up with  $1,680\pm$  SF of showroom and office space with a kitchenette and two restrooms. The showroom has two overhead doors entering the  $4,320\pm$  SF shop area, providing a vast space to utilize with three overhead doors. The entire building is equipped with an alarm and video surveillance system. Call Charlie to schedule your showing today!