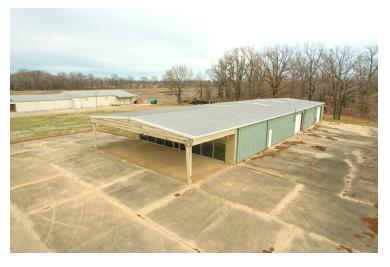

### 6,000± SF Commercial Building in Cleveland, MS \$600,000

## 3612 Highway 61 N. Cleveland, MS 38732

Are you looking for a place for your new business? Look at this  $6,000\pm$  SF commercial building on Hwy 61 in Cleveland, MS. This building is a blank canvas just waiting for you to create your new masterpiece. The move-in ready Bolivar County property offers plenty of space inside and tons of concrete parking outside. The all-metal building provides central heat and air and is currently set up with  $1,680\pm$  SF of showroom and office space with a kitchenette and two restrooms. The showroom has two overhead doors entering the  $4,320\pm$  SF shop area, providing a vast space to utilize with three overhead doors. The entire building is equipped with an alarm and video surveillance system. Call Charlie to schedule your showing today!