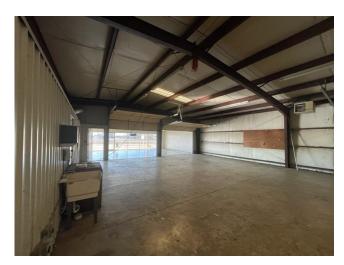

### 6,000± SF Commercial Building in Cleveland, MS \$600,000

## 3612 Highway 61 N. Cleveland, MS 38732

Are you looking for a place for your new business? Look at this  $6,000\pm$  SF commercial building on Hwy 61 in Cleveland, MS. This building is a blank canvas just waiting for you to create your new masterpiece. The move-in ready Bolivar County property offers plenty of space inside and tons of concrete parking outside. The all-metal building provides central heat and air and is currently set up with  $1,680\pm$  SF of showroom and office space with a kitchenette and two restrooms. The showroom has two overhead doors entering the  $4,320\pm$  SF shop area, providing a vast space to utilize with three overhead doors. The entire building is equipped with an alarm and video surveillance system. Call Charlie to schedule your showing today!